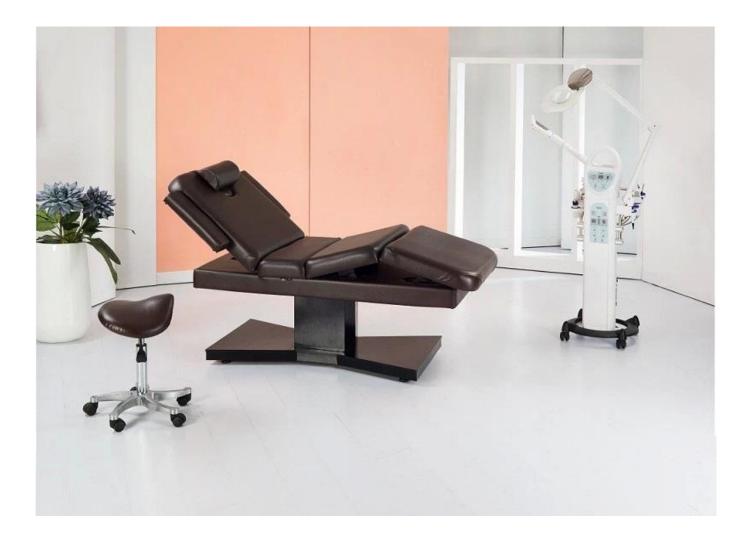

### **Product Decription**

- 1.Hydraulic Lift Actuators
- 2.Fully articulating electric salon top with rounded corners
- 3.Ergonomic hand and foot controls
- 4. Memory Foam Cushioning System
- 5.Upholstery in 16 color options
- 6.Modern Cabinetry
- 7.Hot Towel Cabi Ready
- 8. PowerPort Power Management System
- 9.Salon Style Neck Roll

| Product Name   | massage bed |
|----------------|-------------|
| Item NO.       | DS-M13      |
| Dimensions(cm) | As Sample   |
| Package        | 1ctn/pcs    |
| СВМ            | 1.5         |

| Recommended Lift<br>Capacity | 650 lbs                                                         |
|------------------------------|-----------------------------------------------------------------|
| Color                        | Various colors available                                        |
| Materials                    | Solid oak wood, qualitied foam and genuine leather              |
| Guarantee                    | 1 year                                                          |
| Price                        | EXW Guangzhou price for a container                             |
| Lead Time                    | 30 days for a 20FT,45 days for a 40HQ                           |
| Lading Port                  | Guangzhou, China                                                |
| Payment Terms                | T/T with 50% deposit,50% balance before delivery;<br>West union |
| MOQ                          | 20pcs/item                                                      |