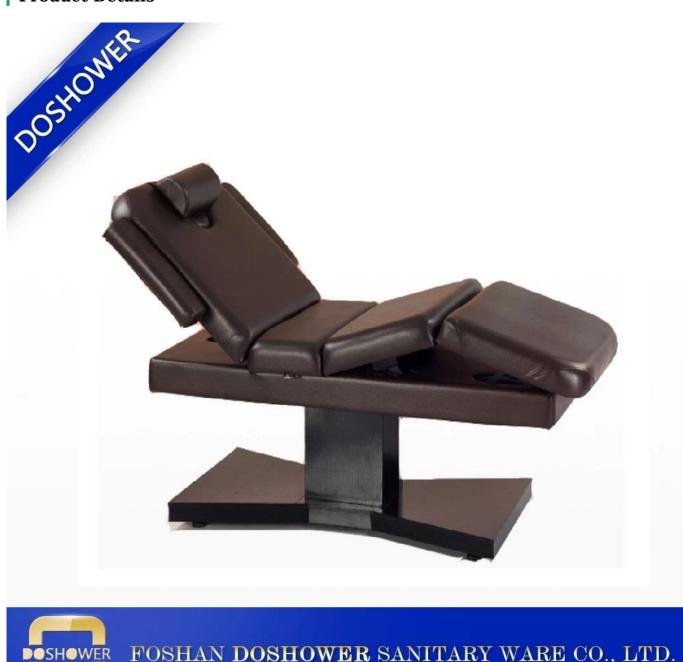

facial bed design full body massage bed spa treatment massage table

| Product Details

FOSHAN DOSHOWER SANITARY WARE CO., LTD.

### **Product Decription**

- 1.Hydraulic Lift Actuators
- 2.Fully articulating electric salon top with rounded corners
- 3.Ergonomic hand and foot controls
- 4. Memory Foam Cushioning System
- 5.Upholstery in 16 color options
- 6.Modern Cabinetry
- 7.Hot Towel Cabi Ready
- 8. PowerPort Power Management System
- 9.Salon Style Neck Roll

| Product Name   | massage bed |
|----------------|-------------|
| Item NO.       | DS-M13      |
| Dimensions(cm) | As Sample   |
| Package        | 1ctn/pcs    |
| СВМ            | 1.5         |

| Recommended Lift<br>Capacity | 650 lbs                                                         |
|------------------------------|-----------------------------------------------------------------|
| Color                        | Various colors available                                        |
| Materials                    | Solid oak wood, qualitied foam and genuine leather              |
| Guarantee                    | 1 year                                                          |
| Price                        | EXW Guangzhou price for a container                             |
| Lead Time                    | 30 days for a 20FT,45 days for a 40HQ                           |
| Lading Port                  | Guangzhou, China                                                |
| Payment Terms                | T/T with 50% deposit,50% balance before delivery;<br>West union |
| MOQ                          | 20pcs/item                                                      |