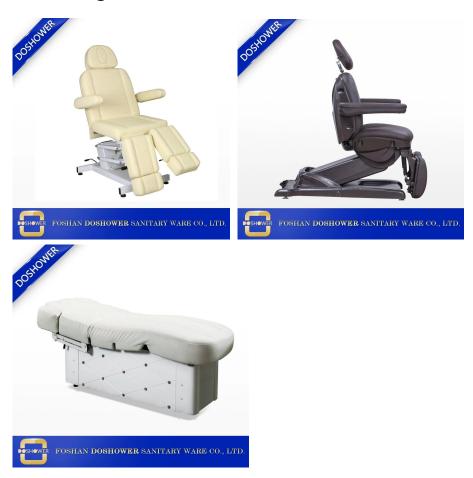

# facial spa chair medical spa treament table spa equipment for sale DS-4523

# | Product Details

| massage bed                                                                                                                                                                                                                                     |
|-------------------------------------------------------------------------------------------------------------------------------------------------------------------------------------------------------------------------------------------------|
| DS3872 massage bed                                                                                                                                                                                                                              |
| L179/203*W59/82*H58/90CM                                                                                                                                                                                                                        |
| 7 layer for the carton                                                                                                                                                                                                                          |
| 1.5CBM                                                                                                                                                                                                                                          |
| N.W.:85KGS G.W.:95KGS                                                                                                                                                                                                                           |
| Various colors avilable                                                                                                                                                                                                                         |
| PU/PVC leather,Synthetic foam,metal,Acrylic base cover                                                                                                                                                                                          |
| 1. Well-set 2.Three motors with remote control 3. High quality with reasonable price 4. Applied in beauty ,medical care                                                                                                                         |
| One Year                                                                                                                                                                                                                                        |
| 25days a 20ft;35-45days a 40HQ                                                                                                                                                                                                                  |
| Guangzhou                                                                                                                                                                                                                                       |
| T/T,Western Union                                                                                                                                                                                                                               |
| 1pcs/pc,add sample fee if less than 10pcs                                                                                                                                                                                                       |
| Established in 2001, is a Professional beauty salon&beauty equipment manufactory; with the integrated system of R&D, production, Quality Control, sales and sales after Services; completed with strong technical power and advanced machinery. |
|                                                                                                                                                                                                                                                 |

# **New Design**

**Nail Salon Furniture** 