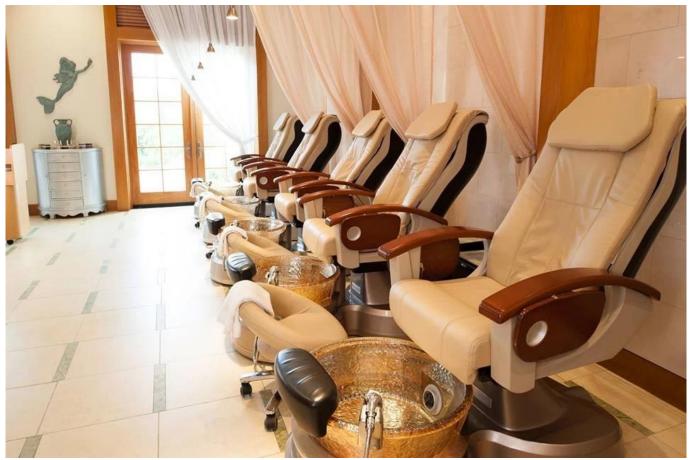

# **Product Description**

| E | Base Front Side | 1.Adjustable Footrest<br>2.Faucet<br>3.Jet Switch<br>4.Drain Switch                                                                                 | Base Spa Tub | 1.Jet System<br>2.Shower Head<br>3.Drain<br>4.Light<br>5.Glass Bowl | Base Back Side                                         | 1.Pouring Hot&Cold Water<br>2.Drain Pipe                                                  |
|---|-----------------|-----------------------------------------------------------------------------------------------------------------------------------------------------|--------------|---------------------------------------------------------------------|--------------------------------------------------------|------------------------------------------------