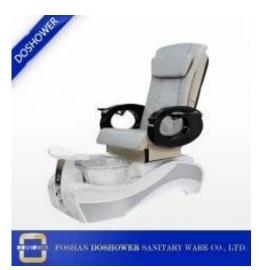

# **Pedicure Chair**

# **Product Description**

| E | Base Front Side | 1.Adjustable Footrest<br>2.Faucet<br>3.Jet Switch<br>4.Drain Switch                                                                                 | Base Spa Tub | 1.Jet System<br>2.Shower Head<br>3.Drain<br>4.Light<br>5.Glass Bowl | Base Back Side                                         | 1.Pouring Hot&Cold Water<br>2.Drain Pipe                                                  |
|---|-----------------|-----------------------------------------------------------------------------------------------------------------------------------------------------|--------------|---------------------------------------------------------------------|--------------------------------------------------------|-------------------------------------------------------------------------------------------|
|   | Function        | Whirlpool Jet System LED Light Installed SPA Massage Function UL Certification with Pipeless Jet Stystem Hot and Cold Water Adjustable eco-friendly |              | Pump Optional:<br>Discharge Pump<br>Jet Optional:<br>MagneT Jet     | Valtage:110V,220V<br>(or follow as customer's request) | Color:(1)as per our<br>available colors<br>(2) to be customized for<br>customer's request |