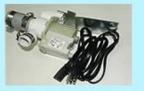

# 2 kinds of massage machine(Please kindly choose)

Kneading massage

- \*Kneading massage
- \*Vibration seat
- \*Fully automatic by remote control
- \*Chair recline,move forward and backward

Human touch massage

- \*Kneading,knocking,flapping,rolling with 6 different shiatsu massage
- \*Vibration seat
- \*Fully automatic by remote control
- \*Chair recline,move forward and backward