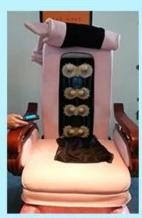

## chair massage function: (Luxury)

- 1. Kneading, rolling, flapping, knocking, fully automatic forward, backward & recline, air bags, MP3 (8 Functions);
- 6. Different Auto Preset Shiatsu Massage Programs.
   The chair with MP3 function and have 4 air bags on the seat.
- 4. Remote Controlled Human Touch Massage Seat.;
- 5. the mechanism hand move up&down.; 110-150 Degree Recline Angle.
- 6. armrests can lift 90 degree, arm with a tray for laying something.
- 7. The seat and the backrest can adjust by the controller (Electrically adjustable)

### chair function (standards)

- 1. has 4 kneading wheel on the neck,
- 2. has 4 kneading wheel on the waist.
- 3. 4 vibration on the seat.
- 4. The seat and the backrest can adjust by the controller(Electrically adjustable).
- 5.armrests can lift 90 degree, arm with a tray for laying something.