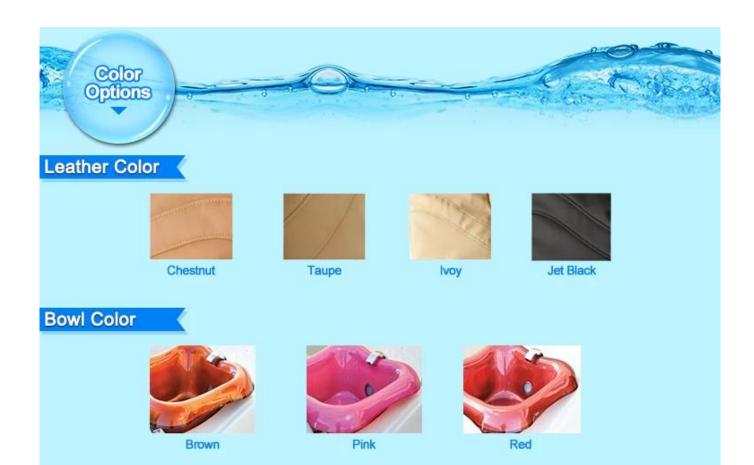

# Pedicure Chair, pedicure foot spa massage chair

# | Product Details

- 1. Motorized reclining chair back
- 2.Sturdy,adjustable footrest
- 3. Convenient handle to slide platform in and out
- 4. Removable and easy to clean

# | Production Process ☐Mold- Processing - Package











# Accessories



Jet pipeless



Magnet jet (Optional)



Discharge pump (Optional)

# 2 kinds of massage machine(Please kindly choose)



Kneading massage

- \*Kneading massage
- \*Vibration seat
- \*Fully automatic by remote control
- \*Chair recline,move forward and backward



Human touch massage

- \*Kneading,knocking,flapping,rolling with 6 different shiatsu massage
- \*Vibration seat
- \*Fully automatic by remote control
- \*Chair recline,move forward and backward



## chair massage function: (Luxury)

- 1. Kneading, rolling, flapping, knocking, fully automatic forward, backward & recline, air bags, MP3 (8 Functions);
- 6. Different Auto Preset Shiatsu Massage Programs.
   The chair with MP3 function and have 4 air bags on the seat.
- 4. Remote Controlled Human Touch Massage Se