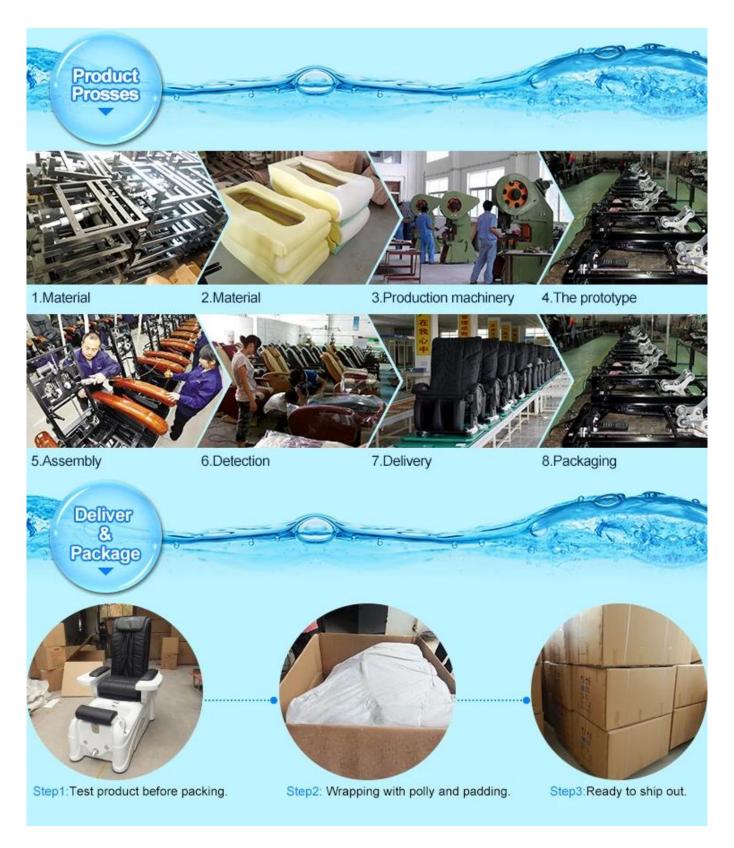

# | Production Process ☐Mold- Processing - Package

# | Packing & Delivery

A.Each item will be strictly checked by QC, providing more care for your items.

B.Each carton will be well wrapped and given advance tests in order to make the cargo delivered to your door without any damages.