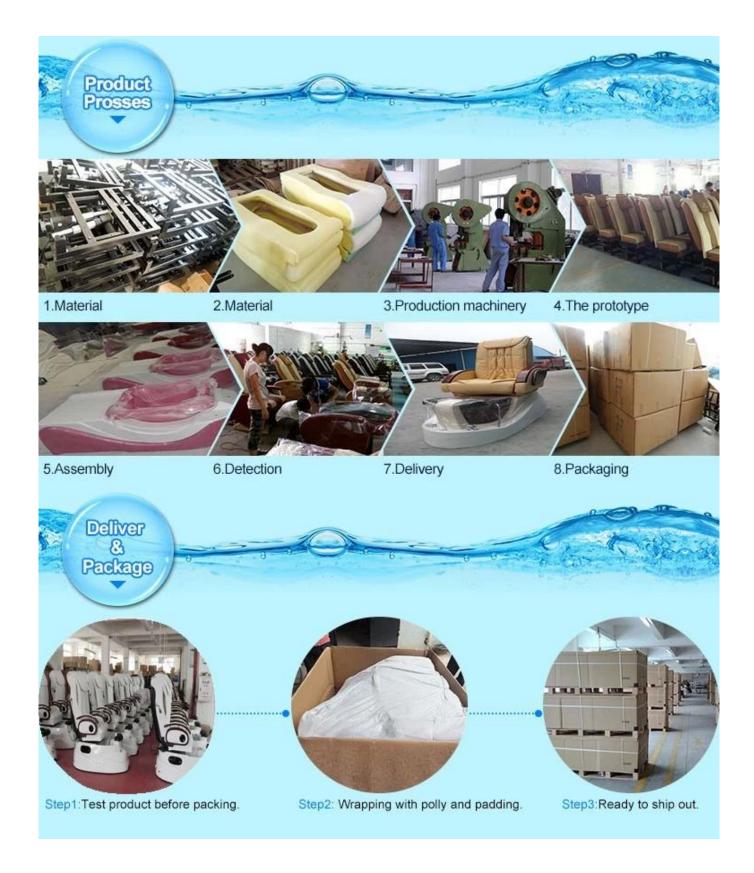

| Material   | 1.Klin-dried solid wood,imported from Germany. 2.MDF:High density grade E1 MDF. 3.Solid wood dry 8 °C 4.Melamine/Veneer:0.6mm thickness wood veneer. 5.Lacquer:environmental friendly lacquer 6.Foam&sponge:Foam meet CA117 or BS5852 Fire standard,high density30-50degree 7.Upholstery:comfortable fabric/ox leather/synthetic leather/PU 8."Taiho"lacquer. |
|------------|---------------------------------------------------------------------------------------------------------------------------------------------------------------------------------------------------------------------------------------------------------------------------------------------------------------------------------------------------------------|
| MOQ        | 1pcs                                                                                                                                                                                                                                                                                                                                                          |
| Package    | 1.Knock-down packing ;Outer exported standard carton;inner PE form;EPE cotton     2.If there are glass in it,wooden frame will be packed outside.     3.All of the production are inspected carefully by QC before delivery.                                                                                                                                  |
| Trade Term | EXW                                                                                                                                                                                                                                                                                                                                                           |
| Payment    | T/T with 50% deposite before production,50% balance before delivery.                                                                                                                                                                                                                                                                                          |