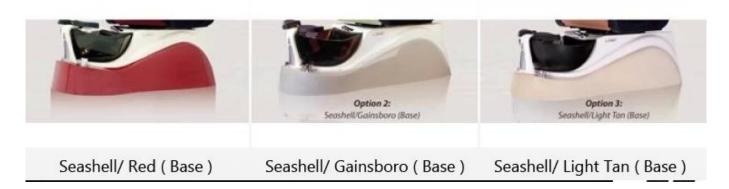

|                 |
|                        |                    |         |                            | 102*76*57 cm/ base<br>tub      |                 |
|                        |                    |         |                            | 2 cartons /set                 |                 |
| LED Light              | 1 Piece            |         | G.W.                       | 110 kg                         |                 |
| Parts                  | Headrest           | Armrest | Parts                      | Manicure<br>tray               | Base<br>Tub     |
| Other Spa<br>Furniture | Manicure<br>Table  | Stool   | YOther<br>Spa<br>Furniture | Massage<br>Table/<br>Bed       | Barber<br>Chair |



# COLOR OPTIONS -

### Leather Color



**Bowl Color** 



**Base Color** 



## **DETAILS**

### Accessories



Jet Pipeless



Magnet Jet (Optional)



Discharge Pump (Optional)

### 2 KIND OF MASSAGE MACHINE -



**Kneding Massage** 

- Kneading massage
- Vibration seat
- Fully automatic by remote control
- Chair recline, move forward and backward



Human Touch Massage

- Kneading, knocking, flapping, rolling with 6 different shiatsu massage
- Vibration seat
- Fully automatic by remote control
- Chair recline, move forward and backward

Company Overview





### PROFESSIONAL FACTORY

Provide you with the finest Pedicure Spas & Pedicure equipment at the best prices worldwide.



Exhibition Hall



# **OUR PRODUCTS ARE ALL OVER THE WORLD**



Packing & Shipping





#### Our services

#### Service idea:

- 1. 24 hours online: we are one of the members of top 5 s