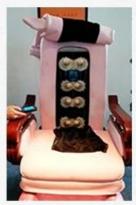

### 2 KIND OF MASSAGE MACHINE -

**Kneding Massage** 

- Kneading massage
- Vibration seat
- Fully automatic by remote control
- Chair recline, move forward and backward

Human Touch Massage

- Kneading, knocking, flapping, rolling with 6 different shiatsu massage
- Vibration seat
- Fully automatic by remote control
- Chair recline, move forward and backward