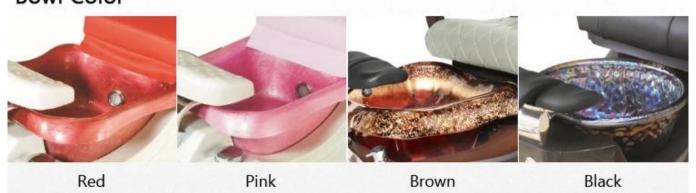

46*73*51 cm/ chair            |                 |
|                        |                    |         |                            | 102*76*57 cm/ base<br>tub      |                 |
|                        |                    |         |                            | 2 cartons /set                 |                 |
| LED Light              | 1 Piece            |         | G.W.                       | 110 kg                         |                 |
| Parts                  | Headrest           | Armrest | Parts                      | Manicure<br>tray               | Base<br>Tub     |
| Other Spa<br>Furniture | Manicure<br>Table  | Stool   | YOther<br>Spa<br>Furniture | Massage<br>Table/<br>Bed       | Barber<br>Chair |



# COLOR OPTIONS -

### Leather Color



**Bowl Color** 



**Base Color** 



## **DETAILS**

### Accessories



Jet Pipeless



Magnet Jet (Optional)



Discharge Pump (Optional)

### 2 KIND OF MASSAGE MACHINE -



**Kneding Massage** 

- Kneading massage
- Vibration seat
- Fully automatic by remote control
- Chair recline, move forward and backward



Human Touch Massage

- Kneading, knocking, flapping, rolling with 6 different shiatsu massage
- Vibration seat
- Fully automatic by remote control
- Chair recline, move forward and backward

Company Overview





### PROFESSIONAL FACTORY

Provide you with the finest Pedicure Spas & Pedicure equipment at the best prices worldwide.



Exhibition Hall



# **OUR PRODUCTS ARE ALL OVER THE WORLD**



Packing & Shipping





#### Our services

#### Service idea:

- 1. 24 hours online: we are one of the