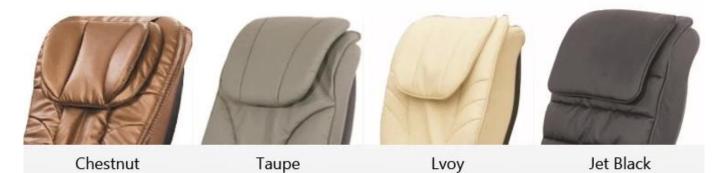

Size            | 146*73*51 cm/ chair            |                 |
|                        |                    |         |                            | 102*76*57 cm/ base<br>tub      |                 |
|                        |                    |         |                            | 2 cartons /set                 |                 |
| LED Light              | 1 Piece            |         | G.W.                       | 110 kg                         |                 |
| Parts                  | Headrest           | Armrest | Parts                      | Manicure<br>tray               | Base<br>Tub     |
| Other Spa<br>Furniture | Manicure<br>Table  | Stool   | YOther<br>Spa<br>Furniture | Massage<br>Table/<br>Bed       | Barber<br>Chair |



# COLOR OPTIONS -

### Leather Color



**Bowl Color** 



**Base Color** 



## **DETAILS**

### Accessories



Jet Pipeless



Magnet Jet (Optional)



Discharge Pump (Optional)

### 2 KIND OF MASSAGE MACHINE -



**Kneding Massage** 

- Kneading massage
- Vibration seat
- Fully automatic by remote control
- Chair recline, move forward and backward



Human Touch Massage

- Kneading, knocking, flapping, rolling with 6 different shiatsu massage
- Vibration seat
- Fully automatic by remote control
- Chair recline, move forward and backward

Company Overview





### PROFESSIONAL FACTORY

Provide you with the finest Pedicure Spas & Pedicure equipment at the best prices worldwide.



Exhibition Hall



# **OUR PRODUCTS ARE ALL OVER THE WORLD**



Packing & Shipping





#### Our services

#### Service idea:

- 1. 24 hours online