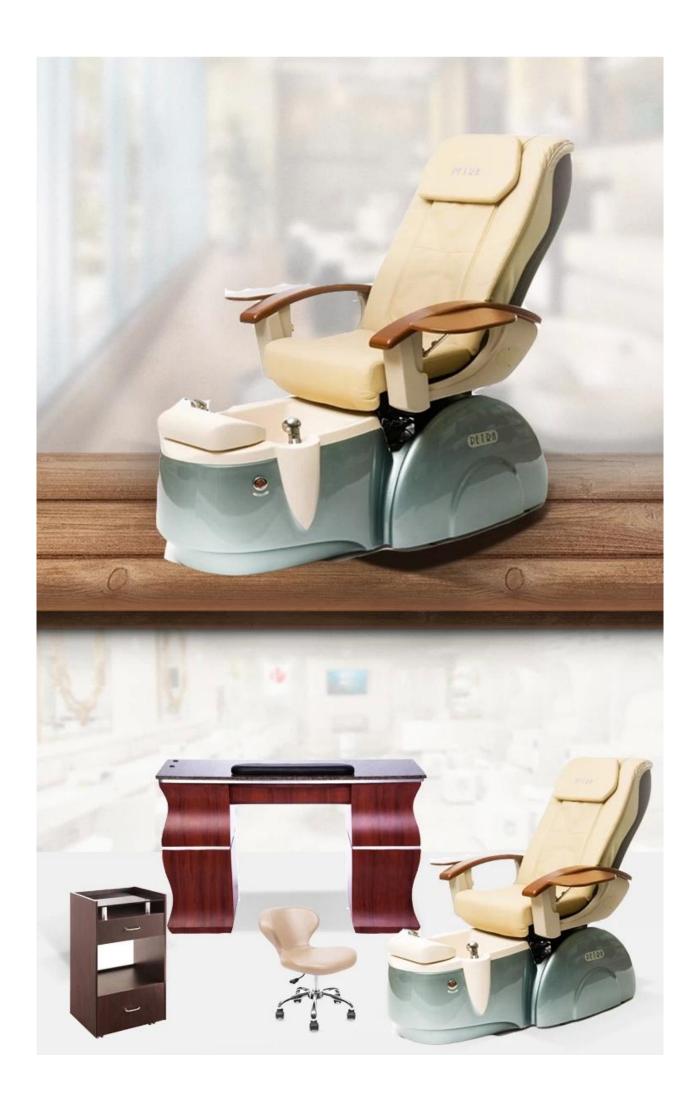

### | Product details

- · Multi-functioning shiatsu massage powered with dual motors
- · Luxury spa pedicure chairs
- · Massage wholesale spa pedicure chair
- · Elegant massage chair

#### | Production process: mold processing - package

Product description

| Name                   |                    |         |                            |                                |                 |
|------------------------|--------------------|---------|----------------------------|--------------------------------|-----------------|
| Model No.              | DS- 4005           |         | Function                   | Optional Cool and Hot<br>Water |                 |
| Style                  | Spa Pedicure Chair |         |                            | Spa Pedicure Chair             |                 |
| Adjustable<br>Position | By Remote Control  |         | Package<br>Size            | 146*73*51 cm/ chair            |                 |
|                        |                    |         |                            | 102*76*57 cm/ base<br>tub      |                 |
|                        |                    |         |                            | 2 cartons /set                 |                 |
| LED Light              | 1 Piece            |         | G.W.                       | 110 kg                         |                 |
| Parts                  | Headrest           | Armrest | Parts                      | Manicure<br>tray               | Base<br>Tub     |
| Other Spa<br>Furniture | Manicure<br>Table  | Stool   | YOther<br>Spa<br>Furniture | Massage<br>Table/<br>Bed       | Barber<br>Chair |