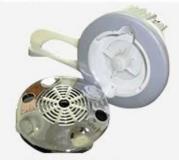

|                    |         |                            | 102*76*57 cm/ base<br>tub      |                 |
|                        |                    |         |                            | 2 cartons /set                 |                 |
| LED Light              | 1 Piece            |         | G.W.                       | 110 kg                         |                 |
| Parts                  | Headrest           | Armrest | Parts                      | Manicure<br>tray               | Base<br>Tub     |
| Other Spa<br>Furniture | Manicure<br>Table  | Stool   | YOther<br>Spa<br>Furniture | Massage<br>Table/<br>Bed       | Barber<br>Chair |



# COLOR OPTIONS -

### Leather Color



**Bowl Color** 



**Base Color** 



## **DETAILS**

### Accessories



Jet Pipeless



Magnet Jet (Optional)



Discharge Pump (Optional)

### 2 KIND OF MASSAGE MACHINE -



**Kneding Massage** 

- Kneading massage
- Vibration seat
- Fully automatic by remote control
- Chair recline, move forward and backward



Human Touch Massage

- Kneading, knocking, flapping, rolling with 6 different shiatsu massage
- Vibration seat
- Fully automatic by remote control
- Chair recline, move forward and backward

Company Overview





### PROFESSIONAL FACTORY

Provide you with the finest Pedicure Spas & Pedicure equipment at the best prices worldwide.



Exhibition Hall



# **OUR PRODUCTS ARE ALL OVER THE WORLD**



Packing & Shipping





#### Our services

#### Service idea:

- 1. 24 hours online: we are one of the members of top 5 spa salon equipment companies in Chi