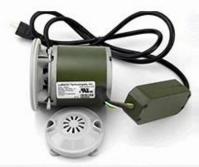

### 2 KIND OF MASSAGE MACHINE -

**Kneding Massage** 

- Kneading massage
- Vibration seat
- Fully automatic by remote control
- Chair recline, move forward and backward

Human Touch Massage

- Kneading, knocking, flapping, rolling with 6 different shiatsu massage
- Vibration seat
- Fully automatic by remote control
- Chair recline, move forward and backward