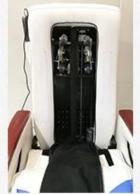

### 2 KIND OF MASSAGE MACHINE -

**Kneding Massage** 

- Kneading massage
- Vibration seat
- Fully automatic by remote control
- Chair recline, move forward and backward

Human Touch Massage

- Kneading, knocking, flapping, rolling with 6 different shiatsu massage
- Vibration seat
- Fully automatic by remote control
- Chair recline, move forward and backward