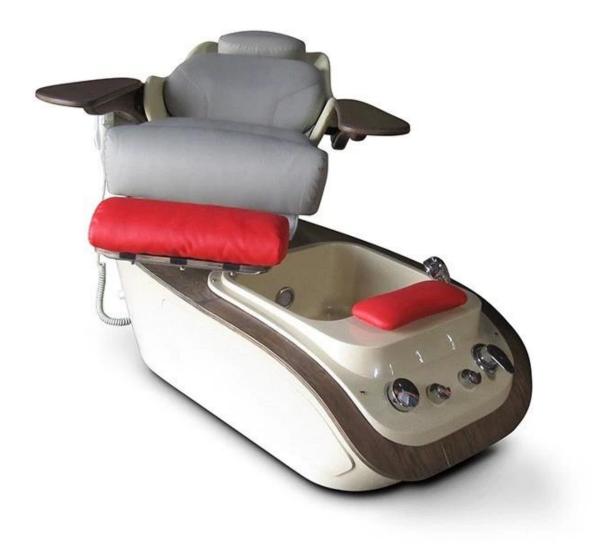

# **PRODUCT DETAILS**

- 1. Electrical control chair forward and backward
- 2. Extended headrest / footrest
- 3. 180 degrees rotation

## 4. With magnetomotive water massage

| Item no.DS-W9800DescriptionMultifunction pedicure pachairMaterialSynthetic leatherSpongeHigh density spongeBasinwith pipeless drive purperCertificateCE/ULDimension sizeLengthIdength128cmWidth110cmHeight37cmStyleModernVoltage110-120V / 220-240VFrequency60Hz - 50HzArmrestIft up & down | T. With magnetomotive water massage |                                       |       |
|---------------------------------------------------------------------------------------------------------------------------------------------------------------------------------------------------------------------------------------------------------------------------------------------|-------------------------------------|---------------------------------------|-------|
| MaterialSynthetic leatherSpongeHigh density spongeBasinwith pipeless drive purpCertificateCE/ULDimension sizeLengthVidth110cmHeight137cmMin qty20pcsStyleModernVoltage110-120V / 220-240VFrequency60Hz - 50Hz                                                                               | Item no.                            | DS-W9800                              |       |
| SpongeHigh density spongeBasinwith pipeless drive purportCertificateCE/ULDimension sizeLength128cmWidth110cmHeight137cmMin qty20pcsStyleModernVoltage110-120V / 220-240VFrequency60Hz - 50Hz                                                                                                | Description                         | Multifunction pedicure spa chair      |       |
| Basinwith pipeless drive pumCertificateCE/ULDimension sizeLength128cmWidth110cmHeight137cmMin qty20pcsStyleModernVoltage110-120V / 220-240VFrequency60Hz - 50Hz                                                                                                                             | Material                            | Synthetic leather                     |       |
| CertificateCE/ULDimension sizeLength128cmWidth110cmHeight137cmMin qty20pcsStyleModernVoltage110-120V / 220-240VFrequency60Hz - 50Hz                                                                                                                                                         | Sponge                              | High density sponge                   |       |
| Length128cmDimension sizeWidth110cmHeight137cmMin qty20pcsStyleModernVoltage110-120V / 220-240VFrequency60Hz - 50Hz                                                                                                                                                                         | Basin                               | with pipeless drive pump              |       |
| Dimension sizeWidth110cmHeight137cmMin qty20pcsStyleModernVoltage110-120V / 220-240VFrequency60Hz - 50Hz                                                                                                                                                                                    | Certificate                         | CE/UL                                 |       |
| Height 137cm   Min qty 20pcs   Style Modern   Voltage 110-120V / 220-240V   Frequency 60Hz - 50Hz                                                                                                                                                                                           | Dimension size                      | Length                                | 128cm |
| Min qty20pcsStyleModernVoltage110-120V / 220-240VFrequency60Hz - 50Hz                                                                                                                                                                                                                       |                                     | Width                                 | 110cm |
| StyleModernVoltage110-120V / 220-240VFrequency60Hz - 50Hz                                                                                                                                                                                                                                   |                                     | Height                                | 137cm |
| Voltage     110-120V / 220-240V       Frequency     60Hz - 50Hz                                                                                                                                                                                                                             | Min qty                             | 20pcs                                 |       |
| Frequency 60Hz - 50Hz                                                                                                                                                                                                                                                                       | Style                               | Modern                                |       |
|                                                                                                                                                                                                                                                                                             | Voltage                             | 110-120V / 220-240V                   |       |
| Armrest lift up & down                                                                                                                                                                                                                                                                      | Frequency                           | 60Hz - 50Hz                           |       |
|                                                                                                                                                                                                                                                                                             | Armrest                             | lift up & down                        |       |
| Backrest recline 180 degrees by remote control                                                                                                                                                                                                                                              | Backrest                            | recline 180 degrees by remote control |       |