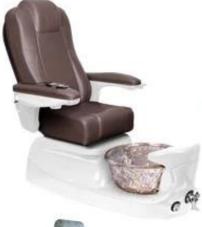

## 4. With magnetomotive water massage

| Item no.DS-W9800DescriptionMultifunction pedicure pachairMaterialSynthetic leatherSpongeHigh density spongeBasinwith pipeless drive purperCertificateCE/ULDimension sizeLengthIdength128cmWidth110cmHeight37cmStyleModernVoltage110-120V / 220-240VFrequency60Hz - 50HzArmrestIft up & down | T. With magnetomotive water massage |                                       |       |
|---------------------------------------------------------------------------------------------------------------------------------------------------------------------------------------------------------------------------------------------------------------------------------------------|-------------------------------------|---------------------------------------|-------|
| MaterialSynthetic leatherSpongeHigh density spongeBasinwith pipeless drive purpCertificateCE/ULDimension sizeLengthVidth110cmHeight137cmMin qty20pcsStyleModernVoltage110-120V / 220-240VFrequency60Hz - 50Hz                                                                               | Item no.                            | DS-W9800                              |       |
| SpongeHigh density spongeBasinwith pipeless drive purportCertificateCE/ULDimension sizeLength128cmWidth110cmHeight137cmMin qty20pcsStyleModernVoltage110-120V / 220-240VFrequency60Hz - 50Hz                                                                                                | Description                         | Multifunction pedicure spa chair      |       |
| Basinwith pipeless drive pumCertificateCE/ULDimension sizeLength128cmWidth110cmHeight137cmMin qty20pcsStyleModernVoltage110-120V / 220-240VFrequency60Hz - 50Hz                                                                                                                             | Material                            | Synthetic leather                     |       |
| CertificateCE/ULDimension sizeLength128cmWidth110cmHeight137cmMin qty20pcsStyleModernVoltage110-120V / 220-240VFrequency60Hz - 50Hz                                                                                                                                                         | Sponge                              | High density sponge                   |       |
| Length128cmDimension sizeWidth110cmHeight137cmMin qty20pcsStyleModernVoltage110-120V / 220-240VFrequency60Hz - 50Hz                                                                                                                                                                         | Basin                               | with pipeless drive pump              |       |
| Dimension sizeWidth110cmHeight137cmMin qty20pcsStyleModernVoltage110-120V / 220-240VFrequency60Hz - 50Hz                                                                                                                                                                                    | Certificate                         | CE/UL                                 |       |
| Height 137cm   Min qty 20pcs   Style Modern   Voltage 110-120V / 220-240V   Frequency 60Hz - 50Hz                                                                                                                                                                                           | Dimension size                      | Length                                | 128cm |
| Min qty20pcsStyleModernVoltage110-120V / 220-240VFrequency60Hz - 50Hz                                                                                                                                                                                                                       |                                     | Width                                 | 110cm |
| StyleModernVoltage110-120V / 220-240VFrequency60Hz - 50Hz                                                                                                                                                                                                                                   |                                     | Height                                | 137cm |
| Voltage     110-120V / 220-240V       Frequency     60Hz - 50Hz                                                                                                                                                                                                                             | Min qty                             | 20pcs                                 |       |
| Frequency 60Hz - 50Hz                                                                                                                                                                                                                                                                       | Style                               | Modern                                |       |
|                                                                                                                                                                                                                                                                                             | Voltage                             | 110-120V / 220-240V                   |       |
| Armrest lift up & down                                                                                                                                                                                                                                                                      | Frequency                           | 60Hz - 50Hz                           |       |
|                                                                                                                                                                                                                                                                                             | Armrest                             | lift up & down                        |       |
| Backrest recline 180 degrees by remote control                                                                                                                                                                                                                                              | Backrest                            | recline 180 degrees by remote control |       |