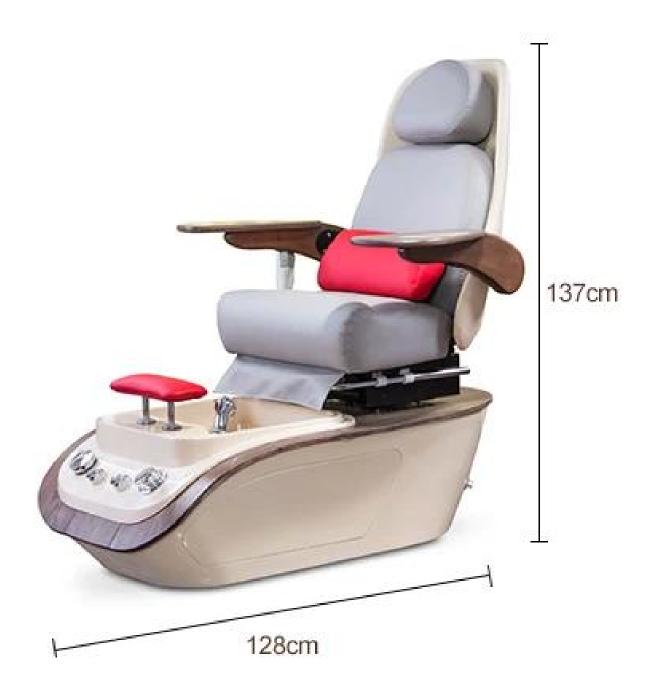

## 4. With magnetomotive water massage

| Item no.DS-W9800DescriptionMultifunction pedicure pachairMaterialSynthetic leatherSpongeHigh density spongeBasinwith pipeless drive purperCertificateCE/ULDimension sizeLengthIdength128cmWidth110cmHeight37cmStyleModernVoltage110-120V / 220-240VFrequency60Hz - 50HzArmrestIft up & down | T. With magnetomotive water massage |                                       |       |
|---------------------------------------------------------------------------------------------------------------------------------------------------------------------------------------------------------------------------------------------------------------------------------------------|-------------------------------------|---------------------------------------|-------|
| MaterialSynthetic leatherSpongeHigh density spongeBasinwith pipeless drive purpCertificateCE/ULDimension sizeLengthVidth110cmHeight137cmMin qty20pcsStyleModernVoltage110-120V / 220-240VFrequency60Hz - 50Hz                                                                               | Item no.                            | DS-W9800                              |       |
| SpongeHigh density spongeBasinwith pipeless drive purportCertificateCE/ULDimension sizeLength128cmWidth110cmHeight137cmMin qty20pcsStyleModernVoltage110-120V / 220-240VFrequency60Hz - 50Hz                                                                                                | Description                         | Multifunction pedicure spa chair      |       |
| Basinwith pipeless drive pumCertificateCE/ULDimension sizeLength128cmWidth110cmHeight137cmMin qty20pcsStyleModernVoltage110-120V / 220-240VFrequency60Hz - 50Hz                                                                                                                             | Material                            | Synthetic leather                     |       |
| CertificateCE/ULDimension sizeLength128cmWidth110cmHeight137cmMin qty20pcsStyleModernVoltage110-120V / 220-240VFrequency60Hz - 50Hz                                                                                                                                                         | Sponge                              | High density sponge                   |       |
| Length128cmDimension sizeWidth110cmHeight137cmMin qty20pcsStyleModernVoltage110-120V / 220-240VFrequency60Hz - 50Hz                                                                                                                                                                         | Basin                               | with pipeless drive pump              |       |
| Dimension sizeWidth110cmHeight137cmMin qty20pcsStyleModernVoltage110-120V / 220-240VFrequency60Hz - 50Hz                                                                                                                                                                                    | Certificate                         | CE/UL                                 |       |
| Height 137cm   Min qty 20pcs   Style Modern   Voltage 110-120V / 220-240V   Frequency 60Hz - 50Hz                                                                                                                                                                                           | Dimension size                      | Length                                | 128cm |
| Min qty20pcsStyleModernVoltage110-120V / 220-240VFrequency60Hz - 50Hz                                                                                                                                                                                                                       |                                     | Width                                 | 110cm |
| StyleModernVoltage110-120V / 220-240VFrequency60Hz - 50Hz                                                                                                                                                                                                                                   |                                     | Height                                | 137cm |
| Voltage     110-120V / 220-240V       Frequency     60Hz - 50Hz                                                                                                                                                                                                                             | Min qty                             | 20pcs                                 |       |
| Frequency 60Hz - 50Hz                                                                                                                                                                                                                                                                       | Style                               | Modern                                |       |
|                                                                                                                                                                                                                                                                                             | Voltage                             | 110-120V / 220-240V                   |       |
| Armrest lift up & down                                                                                                                                                                                                                                                                      | Frequency                           | 60Hz - 50Hz                           |       |
|                                                                                                                                                                                                                                                                                             | Armrest                             | lift up & down                        |       |
| Backrest recline 180 degrees by remote control                                                                                                                                                                                                                                              | Backrest                            | recline 180 degrees by remote control |       |