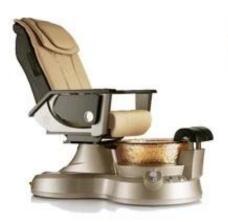

## 4. With magnetomotive water massage

| Item no.DS-W9800DescriptionMultifunction pedicure pachairMaterialSynthetic leatherSpongeHigh density spongeBasinwith pipeless drive purperCertificateCE/ULDimension sizeLengthIdength128cmWidth110cmHeight37cmStyleModernVoltage110-120V / 220-240VFrequency60Hz - 50HzArmrestIft up & down | T. With magnetomotive water massage |                                       |       |
|---------------------------------------------------------------------------------------------------------------------------------------------------------------------------------------------------------------------------------------------------------------------------------------------|-------------------------------------|---------------------------------------|-------|
| MaterialSynthetic leatherSpongeHigh density spongeBasinwith pipeless drive purpCertificateCE/ULDimension sizeLengthVidth110cmHeight137cmMin qty20pcsStyleModernVoltage110-120V / 220-240VFrequency60Hz - 50Hz                                                                               | Item no.                            | DS-W9800                              |       |
| SpongeHigh density spongeBasinwith pipeless drive purportCertificateCE/ULDimension sizeLength128cmWidth110cmHeight137cmMin qty20pcsStyleModernVoltage110-120V / 220-240VFrequency60Hz - 50Hz                                                                                                | Description                         | Multifunction pedicure spa chair      |       |
| Basinwith pipeless drive pumCertificateCE/ULDimension sizeLength128cmWidth110cmHeight137cmMin qty20pcsStyleModernVoltage110-120V / 220-240VFrequency60Hz - 50Hz                                                                                                                             | Material                            | Synthetic leather                     |       |
| CertificateCE/ULDimension sizeLength128cmWidth110cmHeight137cmMin qty20pcsStyleModernVoltage110-120V / 220-240VFrequency60Hz - 50Hz                                                                                                                                                         | Sponge                              | High density sponge                   |       |
| Length128cmDimension sizeWidth110cmHeight137cmMin qty20pcsStyleModernVoltage110-120V / 220-240VFrequency60Hz - 50Hz                                                                                                                                                                         | Basin                               | with pipeless drive pump              |       |
| Dimension sizeWidth110cmHeight137cmMin qty20pcsStyleModernVoltage110-120V / 220-240VFrequency60Hz - 50Hz                                                                                                                                                                                    | Certificate                         | CE/UL                                 |       |
| Height 137cm   Min qty 20pcs   Style Modern   Voltage 110-120V / 220-240V   Frequency 60Hz - 50Hz                                                                                                                                                                                           | Dimension size                      | Length                                | 128cm |
| Min qty20pcsStyleModernVoltage110-120V / 220-240VFrequency60Hz - 50Hz                                                                                                                                                                                                                       |                                     | Width                                 | 110cm |
| StyleModernVoltage110-120V / 220-240VFrequency60Hz - 50Hz                                                                                                                                                                                                                                   |                                     | Height                                | 137cm |
| Voltage     110-120V / 220-240V       Frequency     60Hz - 50Hz                                                                                                                                                                                                                             | Min qty                             | 20pcs                                 |       |
| Frequency 60Hz - 50Hz                                                                                                                                                                                                                                                                       | Style                               | Modern                                |       |
|                                                                                                                                                                                                                                                                                             | Voltage                             | 110-120V / 220-240V                   |       |
| Armrest lift up & down                                                                                                                                                                                                                                                                      | Frequency                           | 60Hz - 50Hz                           |       |
|                                                                                                                                                                                                                                                                                             | Armrest                             | lift up & down                        |       |
| Backrest recline 180 degrees by remote control                                                                                                                                                                                                                                              | Backrest                            | recline 180 degrees by remote control |       |