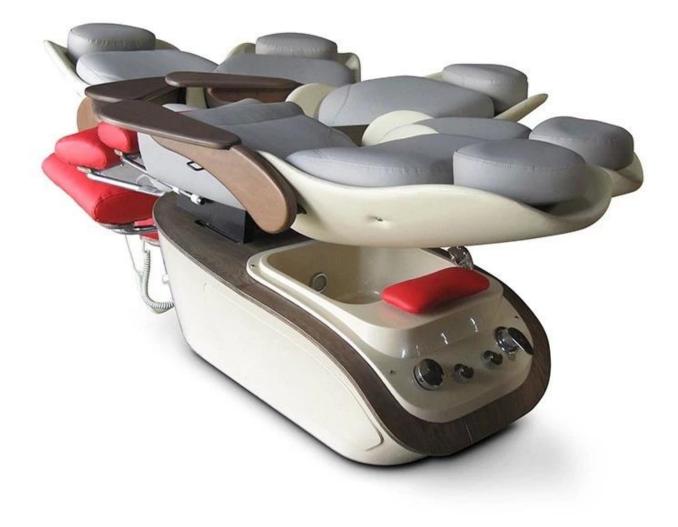

# **PRODUCT DETAILS**

- 1. Electrical control chair forward and backward
- 2. Extended headrest / footrest
- 3. 180 degrees rotation

## 4. With magnetomotive water massage

| Item no.DS-W9800DescriptionMultifunction pedicure pachairMaterialSynthetic leatherSpongeHigh density spongeBasinwith pipeless drive purperCertificateCE/ULDimension sizeLengthIdength128cmWidth110cmHeight37cmStyleModernVoltage110-120V / 220-240VFrequency60Hz - 50HzArmrestIft up & down | T. With magnetomotive water massage |                                       |       |
|---------------------------------------------------------------------------------------------------------------------------------------------------------------------------------------------------------------------------------------------------------------------------------------------|-------------------------------------|---------------------------------------|-------|
| MaterialSynthetic leatherSpongeHigh density spongeBasinwith pipeless drive purpCertificateCE/ULDimension sizeLengthVidth110cmHeight137cmMin qty20pcsStyleModernVoltage110-120V / 220-240VFrequency60Hz - 50Hz                                                                               | Item no.                            | DS-W9800                              |       |
| SpongeHigh density spongeBasinwith pipeless drive purportCertificateCE/ULDimension sizeLength128cmWidth110cmHeight137cmMin qty20pcsStyleModernVoltage110-120V / 220-240VFrequency60Hz - 50Hz                                                                                                | Description                         | Multifunction pedicure spa chair      |       |
| Basinwith pipeless drive pumCertificateCE/ULDimension sizeLength128cmWidth110cmHeight137cmMin qty20pcsStyleModernVoltage110-120V / 220-240VFrequency60Hz - 50Hz                                                                                                                             | Material                            | Synthetic leather                     |       |
| CertificateCE/ULDimension sizeLength128cmWidth110cmHeight137cmMin qty20pcsStyleModernVoltage110-120V / 220-240VFrequency60Hz - 50Hz                                                                                                                                                         | Sponge                              | High density sponge                   |       |
| Length128cmDimension sizeWidth110cmHeight137cmMin qty20pcsStyleModernVoltage110-120V / 220-240VFrequency60Hz - 50Hz                                                                                                                                                                         | Basin                               | with pipeless drive pump              |       |
| Dimension sizeWidth110cmHeight137cmMin qty20pcsStyleModernVoltage110-120V / 220-240VFrequency60Hz - 50Hz                                                                                                                                                                                    | Certificate                         | CE/UL                                 |       |
| Height 137cm   Min qty 20pcs   Style Modern   Voltage 110-120V / 220-240V   Frequency 60Hz - 50Hz                                                                                                                                                                                           | Dimension size                      | Length                                | 128cm |
| Min qty20pcsStyleModernVoltage110-120V / 220-240VFrequency60Hz - 50Hz                                                                                                                                                                                                                       |                                     | Width                                 | 110cm |
| StyleModernVoltage110-120V / 220-240VFrequency60Hz - 50Hz                                                                                                                                                                                                                                   |                                     | Height                                | 137cm |
| Voltage     110-120V / 220-240V       Frequency     60Hz - 50Hz                                                                                                                                                                                                                             | Min qty                             | 20pcs                                 |       |
| Frequency 60Hz - 50Hz                                                                                                                                                                                                                                                                       | Style                               | Modern                                |       |
|                                                                                                                                                                                                                                                                                             | Voltage                             | 110-120V / 220-240V                   |       |
| Armrest lift up & down                                                                                                                                                                                                                                                                      | Frequency                           | 60Hz - 50Hz                           |       |
|                                                                                                                                                                                                                                                                                             | Armrest                             | lift up & down                        |       |
| Backrest recline 180 degrees by remote control                                                                                                                                                                                                                                              | Backrest                            | recline 180 degrees by remote control |       |