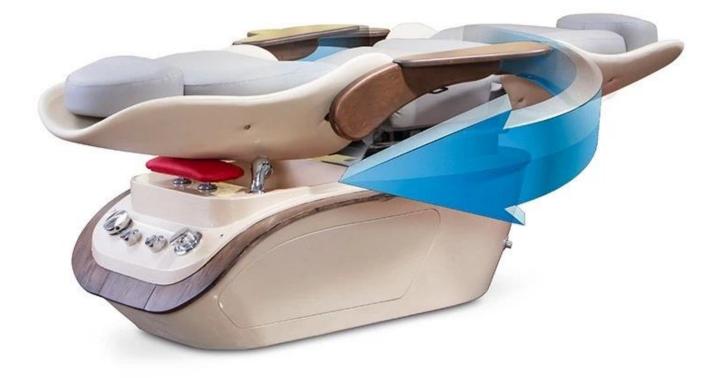

# **PRODUCT DETAILS**

- 1. Electrical control chair forward and backward
- 2. Extended headrest / footrest
- 3. 180 degrees rotation

## 4. With magnetomotive water massage

| Item no.DS-W9800DescriptionMultifunction pedicure pachairMaterialSynthetic leatherSpongeHigh density spongeBasinwith pipeless drive purperCertificateCE/ULDimension sizeLengthIdength128cmWidth110cmHeight37cmStyleModernVoltage110-120V / 220-240VFrequency60Hz - 50HzArmrestIft up & down | T. With magnetomotive water massage |                                       |       |
|---------------------------------------------------------------------------------------------------------------------------------------------------------------------------------------------------------------------------------------------------------------------------------------------|-------------------------------------|---------------------------------------|-------|
| MaterialSynthetic leatherSpongeHigh density spongeBasinwith pipeless drive purpCertificateCE/ULDimension sizeLengthVidth110cmHeight137cmMin qty20pcsStyleModernVoltage110-120V / 220-240VFrequency60Hz - 50Hz                                                                               | Item no.                            | DS-W9800                              |       |
| SpongeHigh density spongeBasinwith pipeless drive purportCertificateCE/ULDimension sizeLength128cmWidth110cmHeight137cmMin qty20pcsStyleModernVoltage110-120V / 220-240VFrequency60Hz - 50Hz                                                                                                | Description                         | Multifunction pedicure spa chair      |       |
| Basinwith pipeless drive pumCertificateCE/ULDimension sizeLength128cmWidth110cmHeight137cmMin qty20pcsStyleModernVoltage110-120V / 220-240VFrequency60Hz - 50Hz                                                                                                                             | Material                            | Synthetic leather                     |       |
| CertificateCE/ULDimension sizeLength128cmWidth110cmHeight137cmMin qty20pcsStyleModernVoltage110-120V / 220-240VFrequency60Hz - 50Hz                                                                                                                                                         | Sponge                              | High density sponge                   |       |
| Length128cmDimension sizeWidth110cmHeight137cmMin qty20pcsStyleModernVoltage110-120V / 220-240VFrequency60Hz - 50Hz                                                                                                                                                                         | Basin                               | with pipeless drive pump              |       |
| Dimension sizeWidth110cmHeight137cmMin qty20pcsStyleModernVoltage110-120V / 220-240VFrequency60Hz - 50Hz                                                                                                                                                                                    | Certificate                         | CE/UL                                 |       |
| Height 137cm   Min qty 20pcs   Style Modern   Voltage 110-120V / 220-240V   Frequency 60Hz - 50Hz                                                                                                                                                                                           | Dimension size                      | Length                                | 128cm |
| Min qty20pcsStyleModernVoltage110-120V / 220-240VFrequency60Hz - 50Hz                                                                                                                                                                                                                       |                                     | Width                                 | 110cm |
| StyleModernVoltage110-120V / 220-240VFrequency60Hz - 50Hz                                                                                                                                                                                                                                   |                                     | Height                                | 137cm |
| Voltage     110-120V / 220-240V       Frequency     60Hz - 50Hz                                                                                                                                                                                                                             | Min qty                             | 20pcs                                 |       |
| Frequency 60Hz - 50Hz                                                                                                                                                                                                                                                                       | Style                               | Modern                                |       |
|                                                                                                                                                                                                                                                                                             | Voltage                             | 110-120V / 220-240V                   |       |
| Armrest lift up & down                                                                                                                                                                                                                                                                      | Frequency                           | 60Hz - 50Hz                           |       |
|                                                                                                                                                                                                                                                                                             | Armrest                             | lift up & down                        |       |
| Backrest recline 180 degrees by remote control                                                                                                                                                                                                                                              | Backrest                            | recline 180 degrees by remote control |       |