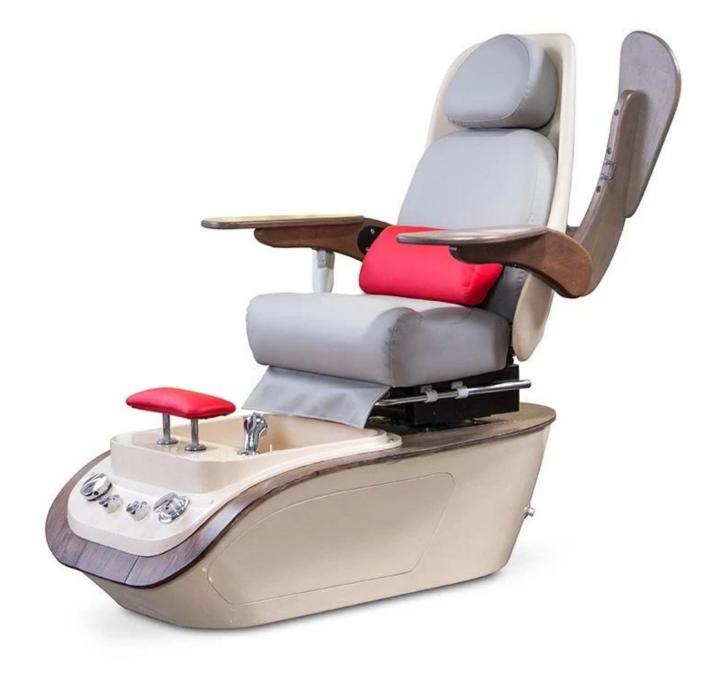

# **PRODUCT DETAILS**

- 1. Electrical control chair forward and backward
- 2. Extended headrest / footrest
- 3. 180 degrees rotation

## 4. With magnetomotive water massage

| Item no.DS-W9800DescriptionMultifunction pedicure pachairMaterialSynthetic leatherSpongeHigh density spongeBasinwith pipeless drive purperCertificateCE/ULDimension sizeLengthIdength128cmWidth110cmHeight37cmStyleModernVoltage110-120V / 220-240VFrequency60Hz - 50HzArmrestIft up & down | T. With magnetomotive water massage |                                       |       |
|---------------------------------------------------------------------------------------------------------------------------------------------------------------------------------------------------------------------------------------------------------------------------------------------|-------------------------------------|---------------------------------------|-------|
| MaterialSynthetic leatherSpongeHigh density spongeBasinwith pipeless drive purpCertificateCE/ULDimension sizeLengthVidth110cmHeight137cmMin qty20pcsStyleModernVoltage110-120V / 220-240VFrequency60Hz - 50Hz                                                                               | Item no.                            | DS-W9800                              |       |
| SpongeHigh density spongeBasinwith pipeless drive purportCertificateCE/ULDimension sizeLength128cmWidth110cmHeight137cmMin qty20pcsStyleModernVoltage110-120V / 220-240VFrequency60Hz - 50Hz                                                                                                | Description                         | Multifunction pedicure spa chair      |       |
| Basinwith pipeless drive pumCertificateCE/ULDimension sizeLength128cmWidth110cmHeight137cmMin qty20pcsStyleModernVoltage110-120V / 220-240VFrequency60Hz - 50Hz                                                                                                                             | Material                            | Synthetic leather                     |       |
| CertificateCE/ULDimension sizeLength128cmWidth110cmHeight137cmMin qty20pcsStyleModernVoltage110-120V / 220-240VFrequency60Hz - 50Hz                                                                                                                                                         | Sponge                              | High density sponge                   |       |
| Length128cmDimension sizeWidth110cmHeight137cmMin qty20pcsStyleModernVoltage110-120V / 220-240VFrequency60Hz - 50Hz                                                                                                                                                                         | Basin                               | with pipeless drive pump              |       |
| Dimension sizeWidth110cmHeight137cmMin qty20pcsStyleModernVoltage110-120V / 220-240VFrequency60Hz - 50Hz                                                                                                                                                                                    | Certificate                         | CE/UL                                 |       |
| Height 137cm   Min qty 20pcs   Style Modern   Voltage 110-120V / 220-240V   Frequency 60Hz - 50Hz                                                                                                                                                                                           | Dimension size                      | Length                                | 128cm |
| Min qty20pcsStyleModernVoltage110-120V / 220-240VFrequency60Hz - 50Hz                                                                                                                                                                                                                       |                                     | Width                                 | 110cm |
| StyleModernVoltage110-120V / 220-240VFrequency60Hz - 50Hz                                                                                                                                                                                                                                   |                                     | Height                                | 137cm |
| Voltage     110-120V / 220-240V       Frequency     60Hz - 50Hz                                                                                                                                                                                                                             | Min qty                             | 20pcs                                 |       |
| Frequency 60Hz - 50Hz                                                                                                                                                                                                                                                                       | Style                               | Modern                                |       |
|                                                                                                                                                                                                                                                                                             | Voltage                             | 110-120V / 220-240V                   |       |
| Armrest lift up & down                                                                                                                                                                                                                                                                      | Frequency                           | 60Hz - 50Hz                           |       |
|                                                                                                                                                                                                                                                                                             | Armrest                             | lift up & down                        |       |
| Backrest recline 180 degrees by remote control                                                                                                                                                                                                                                              | Backrest                            | recline 180 degrees by remote control |       |