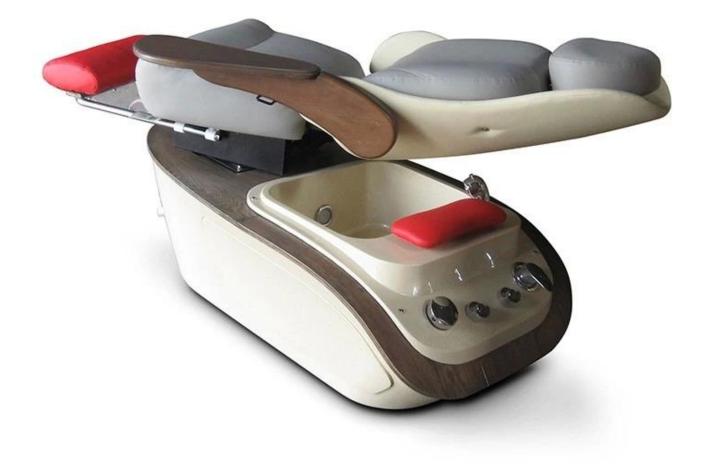

# **PRODUCT DETAILS**

- 1. Electrical control chair forward and backward
- 2. Extended headrest / footrest
- 3. 180 degrees rotation

## 4. With magnetomotive water massage

| Item no.DS-W9800DescriptionMultifunction pedicure pachairMaterialSynthetic leatherSpongeHigh density spongeBasinwith pipeless drive purperCertificateCE/ULDimension sizeLengthIdength128cmWidth110cmHeight37cmStyleModernVoltage110-120V / 220-240VFrequency60Hz - 50HzArmrestIft up & down | T. With magnetomotive water massage |                                       |       |
|---------------------------------------------------------------------------------------------------------------------------------------------------------------------------------------------------------------------------------------------------------------------------------------------|-------------------------------------|---------------------------------------|-------|
| MaterialSynthetic leatherSpongeHigh density spongeBasinwith pipeless drive purpCertificateCE/ULDimension sizeLengthVidth110cmHeight137cmMin qty20pcsStyleModernVoltage110-120V / 220-240VFrequency60Hz - 50Hz                                                                               | Item no.                            | DS-W9800                              |       |
| SpongeHigh density spongeBasinwith pipeless drive purportCertificateCE/ULDimension sizeLength128cmWidth110cmHeight137cmMin qty20pcsStyleModernVoltage110-120V / 220-240VFrequency60Hz - 50Hz                                                                                                | Description                         | Multifunction pedicure spa chair      |       |
| Basinwith pipeless drive pumCertificateCE/ULDimension sizeLength128cmWidth110cmHeight137cmMin qty20pcsStyleModernVoltage110-120V / 220-240VFrequency60Hz - 50Hz                                                                                                                             | Material                            | Synthetic leather                     |       |
| CertificateCE/ULDimension sizeLength128cmWidth110cmHeight137cmMin qty20pcsStyleModernVoltage110-120V / 220-240VFrequency60Hz - 50Hz                                                                                                                                                         | Sponge                              | High density sponge                   |       |
| Length128cmDimension sizeWidth110cmHeight137cmMin qty20pcsStyleModernVoltage110-120V / 220-240VFrequency60Hz - 50Hz                                                                                                                                                                         | Basin                               | with pipeless drive pump              |       |
| Dimension sizeWidth110cmHeight137cmMin qty20pcsStyleModernVoltage110-120V / 220-240VFrequency60Hz - 50Hz                                                                                                                                                                                    | Certificate                         | CE/UL                                 |       |
| Height 137cm   Min qty 20pcs   Style Modern   Voltage 110-120V / 220-240V   Frequency 60Hz - 50Hz                                                                                                                                                                                           | Dimension size                      | Length                                | 128cm |
| Min qty20pcsStyleModernVoltage110-120V / 220-240VFrequency60Hz - 50Hz                                                                                                                                                                                                                       |                                     | Width                                 | 110cm |
| StyleModernVoltage110-120V / 220-240VFrequency60Hz - 50Hz                                                                                                                                                                                                                                   |                                     | Height                                | 137cm |
| Voltage     110-120V / 220-240V       Frequency     60Hz - 50Hz                                                                                                                                                                                                                             | Min qty                             | 20pcs                                 |       |
| Frequency 60Hz - 50Hz                                                                                                                                                                                                                                                                       | Style                               | Modern                                |       |
|                                                                                                                                                                                                                                                                                             | Voltage                             | 110-120V / 220-240V                   |       |
| Armrest lift up & down                                                                                                                                                                                                                                                                      | Frequency                           | 60Hz - 50Hz                           |       |
|                                                                                                                                                                                                                                                                                             | Armrest                             | lift up & down                        |       |
| Backrest recline 180 degrees by remote control                                                                                                                                                                                                                                              | Backrest                            | recline 180 degrees by remote control |       |