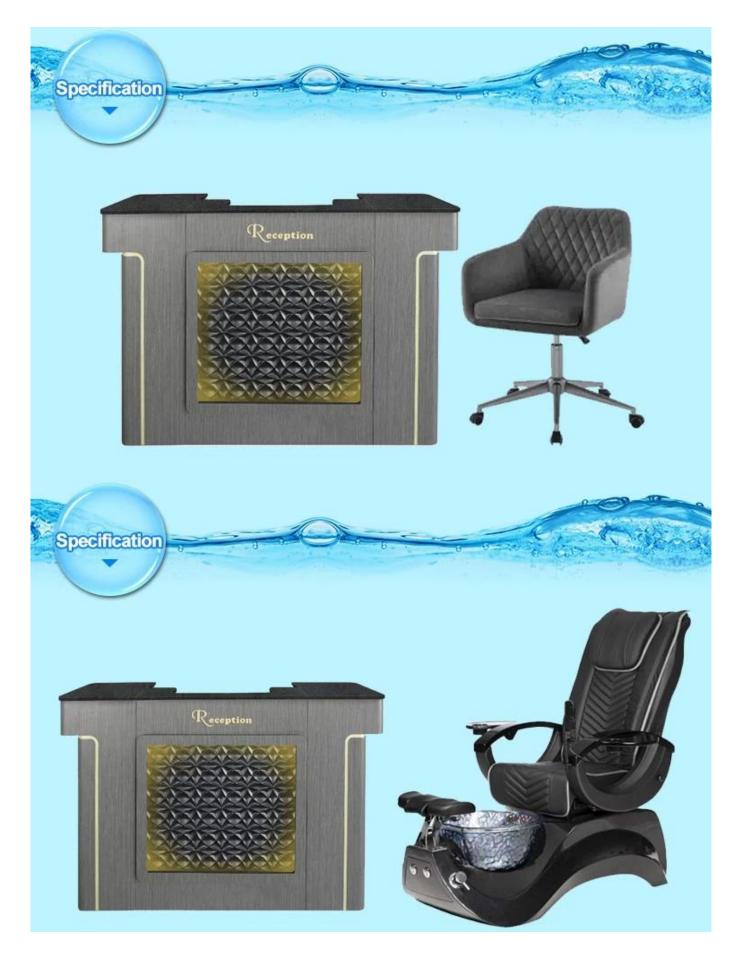

#### **Product display**

| Size       | Custom Demension                                                                                                                                                                                                                                                                                                                                                                                                                                                  |
|------------|-------------------------------------------------------------------------------------------------------------------------------------------------------------------------------------------------------------------------------------------------------------------------------------------------------------------------------------------------------------------------------------------------------------------------------------------------------------------|
| Color      | As Model                                                                                                                                                                                                                                                                                                                                                                                                                                                          |
| Advantage  | <ol> <li>Modern appearance design.</li> <li>The disassembling design,the assembly simple</li> <li>Assembly line production,craft exquisite workmanship.</li> <li>Shortly delivery time.</li> <li>Product renew faster.</li> <li>Easy to be assembled and maintain.</li> <li>High quality and trustworthy QC staff,strict quality control in all process.</li> <li>Flexible customized capacity and fastest response.</li> <li>Top After-sales service.</li> </ol> |
| Material   | <ul> <li>1.Klin-dried solid wood,imported from Germany.</li> <li>2.MDF:High density grade E1 MDF.</li> <li>3.Solid wood dry 8 °C</li> <li>4.Melamine/Veneer:0.6mm thickness wood veneer.</li> <li>5.Lacquer:environmental friendly lacquer</li> <li>6.Foam&amp;sponge:Foam meet CA117 or BS5852 Fire standard,high density30-50degree</li> <li>7.Upholstery:comfortable fabric/ox leather/synthetic leather/PU 8. "Taiho"lacquer.</li> </ul>                      |
| MOQ        | 1pcs                                                                                                                                                                                                                                                                                                                                                                                                                                                              |
| Package    | <ol> <li>Knock-down packing ;Outer exported standard carton;inner PE form;EPE cotton</li> <li>If there are glass in it,wooden frame will be packed outside.</li> <li>All of the production are inspected carefully by QC before delivery.</li> </ol>                                                                                                                                                                                                              |
| Trade Term | EXW                                                                                                                                                                                                                                                                                                                                                                                                                                                               |
| Payment    | T/T with 50% deposite before production,50% balance before delivery.                                                                                                                                                                                                                                                                                                                                                                                              |