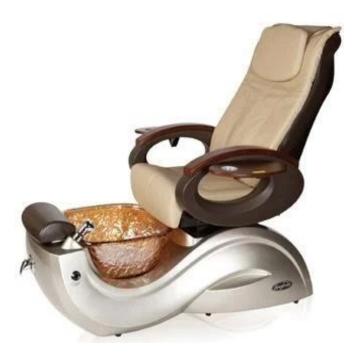

#### Pedicure Spa chair

- \*Brushless pipeless motor: 110V with UL, 220V-240V with CE
- \*Four flexible massage wheels working at the same time, Kneading, Tapping, Rolling and Combination massage.

You can choose airbag massage or vibration massage for seat cushion.

- \*Airbags massage: Three airbags built-in on seat cushion and two airbags built-in on back and three speedy adjustments: Gentle, Strong and Automatic.
- \*Vibration massage: Two motor built-in on seat cushion and three speedy adjustments: Gentle, Strong and Automatic.

- \*Adjusting the distance: When using the rolling and tapping functions, You can adjust the massage wheels distance to wide, Medium and narrow.
- \*Massage wheels movement adjustment: You can control the position of massage wheels going Upward or Downward.
- \*Position adjustment: Chairs Position can be moved forward, backward and recline by remote control. Chairs back can be moved upward to downward and recline by remote control.
- \*You can choose Mp3 music for massage chair or no.

#### Foot spa basin

- \*High-density fiberglass add transparent glitter coat, durable, high gloss and easy to maintain.
- \*High-density crystal bowl or glass bowl add transparent coat. Durable, high gloss and easy to maintain for those bowl)
- \*Brushless Pipe-less easy clean jets.
- \*Seven colorful bulbs light working at same time with water jets and automatic change color.
- \*You can choose high-quality faucet, spray, waterfall, hose and more.
- \*water-repellent electron control box for pipeless pump and drain pump.
- \*Drain equipment can auto draining in the 1 minute 30 second.
- \*Footrest:the footrest can upward to downward.