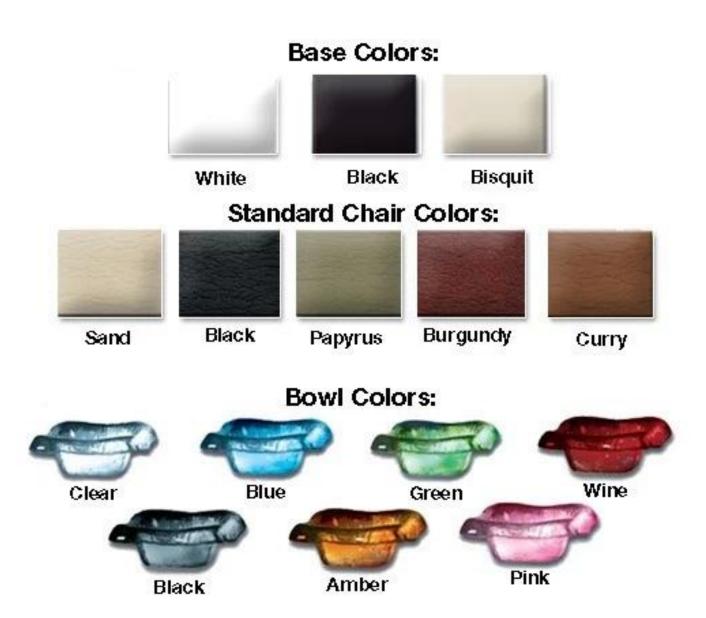

# **Product Description**

| Item            | manicure pedicure station       |
|-----------------|---------------------------------|
| Specific Use    | Salon Furniture                 |
| Feature         | Comfortable, Durable & Portable |
| Size            | Standard                        |
| Packing Details | normal standard export packing  |
| Payment Terms   | T/T,Western Union               |