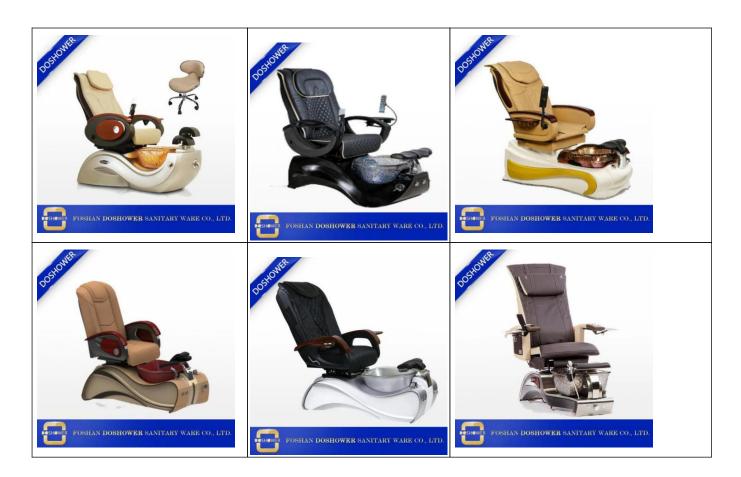

#### Pedicure Spa chair

- \*Brushless pipeless motor: 110V with UL, 220V-240V with CE
- \*Four flexible massage wheels working at the same time, Kneading, Tapping, Rolling and Combination massage.

You can choose airbag massage or vibration massage for seat cushion.

- \*Airbags massage: Three airbags built-in on seat cushion and two airbags built-in on back and three speedy adjustments: Gentle, Strong and Automatic.
- \*Vibration massage: Two motor built-in on seat cushion and three speedy adjustments: Gentle, Strong and Automatic.

- \*Adjusting the distance: When using the rolling and tapping functions, You can adjust the massage wheels distance to wide, Medium and narrow.
- \*Massage wheels movement adjustment: You can control the position of massage wheels going Upward or Downward.
- \*Position adjustment: Chairs Position can be moved forward, backward and recline by remote control. Chairs back can be moved upward to downward and recline by remote control.
- \*You can choose Mp3 music for massage chair or no.

#### Foot spa basin

- \*High-density fiberglass add transparent glitter coat, durable, high gloss and easy to maintain.
- \*High-density crystal bowl or glass bowl add transparent coat. Durable, high gloss and easy to maintain for those bowl)
- \*Brushless Pipe-less easy clean jets.
- \*Seven colorful bulbs light working at same time with water jets and automatic change color.
- \*You can choose high-quality faucet, spray, waterfall, hose and more.
- \*water-repellent electron control box for pipeless pump and drain pump.
- \*Drain equipment can auto draining in the 1 minute 30 second.
- \*Footrest:the footrest can upward to downward.