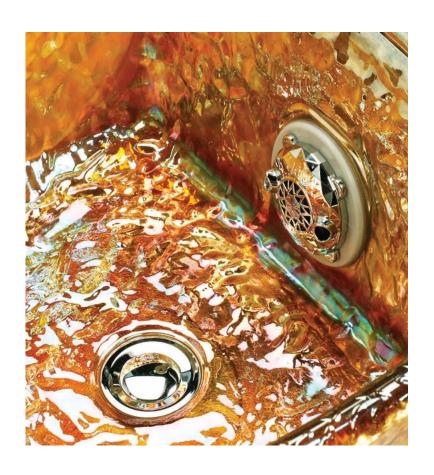

#### Foot spa basin

- \*High-density fiberglass add transparent glitter coat, durable, high gloss and easy to maintain.
- \*High-density crystal bowl or glass bowl add transparent coat. Durable, high gloss and easy to maintain for those bowl)
- \*Brushless Pipe-less easy clean jets.
- \*Seven colorful bulbs light working at same time with water jets and automatic change color.
- \*You can choose high-quality faucet, spray, waterfall, hose and more.
- \*water-repellent electron control box for pipeless pump and drain pump.
- \*Drain equipment can auto draining in the 1 minute 30 second.
- \*Footrest:the footrest can upward to downward.