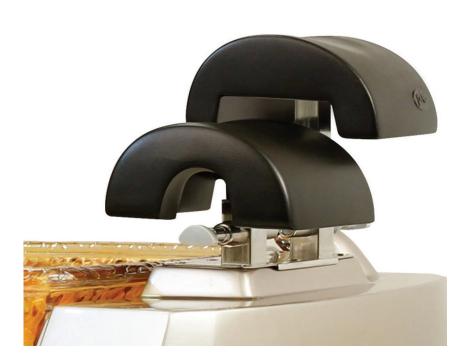

#### Foot spa basin

- \*High-density fiberglass add transparent glitter coat, durable, high gloss and easy to maintain.
- \*High-density crystal bowl or glass bowl add transparent coat. Durable, high gloss and easy to maintain for those bowl)
- \*Brushless Pipe-less easy clean jets.
- \*Seven colorful bulbs light working at same time with water jets and automatic change color.
- \*You can choose high-quality faucet, spray, waterfall, hose and more.
- \*water-repellent electron control box for pipeless pump and drain pump.
- \*Drain equipment can auto draining in the 1 minute 30 second.
- \*Footrest:the footrest can upward to downward.