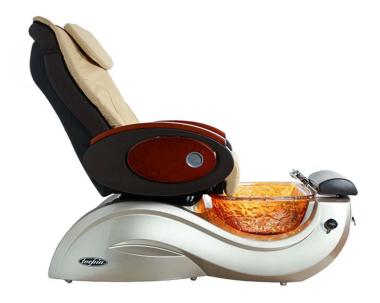

#### Pedicure Spa chair

- \*Brushless pipeless motor: 110V with UL, 220V-240V with CE
- \*Four flexible massage wheels working at the same time, Kneading, Tapping, Rolling and Combination massage.

You can choose airbag massage or vibration massage for seat cushion.

- \*Airbags massage: Three airbags built-in on seat cushion and two airbags built-in on back and three speedy adjustments: Gentle, Strong and Automatic.
- \*Vibration massage: Two motor built-in on seat cushion and three speedy adjustments: Gentle, Strong and Automatic.

- \*Adjusting the distance: When using the rolling and tapping functions, You can adjust the massage wheels distance to wide, Medium and narrow.
- \*Massage wheels movement adjustment: You can control the position of massage wheels going Upward or Downward.
- \*Position adjustment: Chairs Position can be moved forward, backward and recline by remote control. Chairs back can be moved upward to downward and recline by remote control.
- \*You can choose Mp3 music for massage chair or no.

#### Foot spa basin

- \*High-density fiberglass add transparent glitter coat, durable, high gloss and easy to maintain.
- \*High-density crystal bowl or glass bowl add transparent coat. Durable, high gloss and easy to maintain for those bowl)
- \*Brushless Pipe-less easy clean jets.
- \*Seven colorful bulbs light working at same time with water jets and automatic change color.
- \*You can choose high-quality faucet, spray, waterfall, hose and more.
- \*water-repellent electron control box for pipeless pump and drain pump.
- \*Drain equipment can auto draining in the 1 minute 30 second.
- \*Footrest:the footrest can upward to downward.