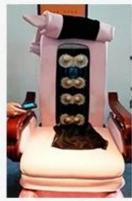

# 2 KIND OF MASSAGE MACHINE

Vibration seat

Kneading massage

Fully automatic by remote control
Chair recline, move forward and

backward

Human Touch Massage

• Kneading, knocking, flapping, rolling with 6 different shiatsu massage

- Vibration seat
- Fully automatic by remote control
- Chair recline, move
   forward and backward

**Kneding Massage** 