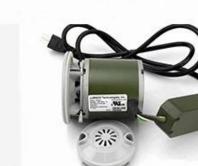

# 2 KIND OF MASSAGE MACHINE

Vibration seat

Kneading massage

Fully automatic by remote control
Chair recline, move forward and

backward

Human Touch Massage

• Kneading, knocking, flapping, rolling with 6 different shiatsu massage

- Vibration seat
- Fully automatic by remote control
- Chair recline, move
   forward and backward

**Kneding Massage** 