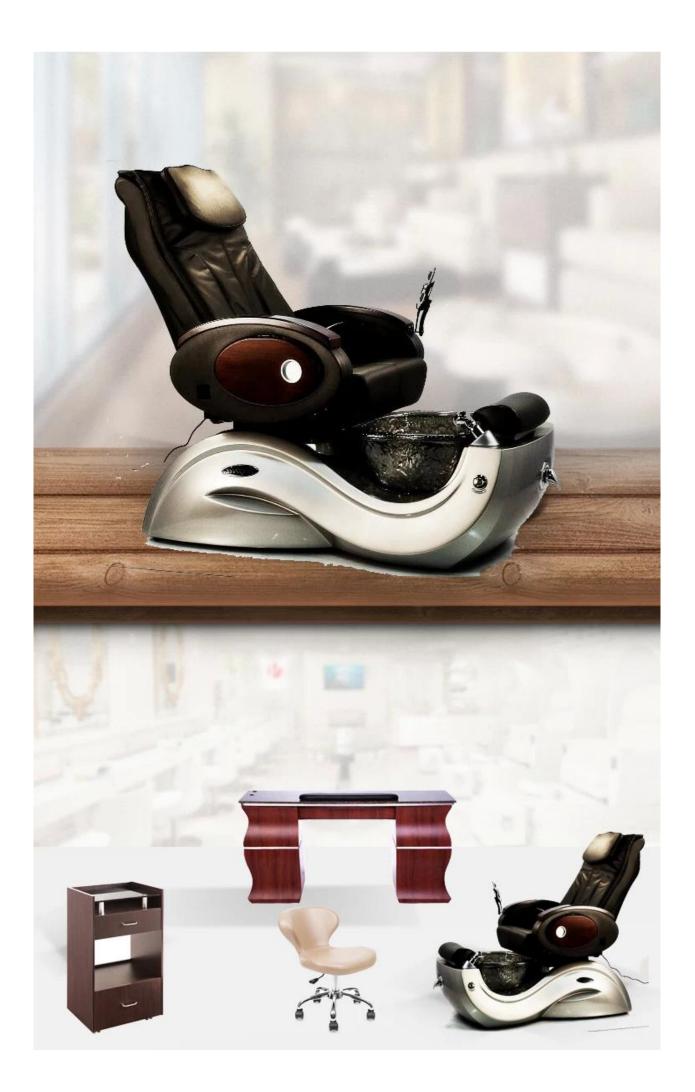

### **Product Display**

#### | Product Details

- $\cdot$  Shiatsu Full Function Massage
- The Chemical Resistant Fiberglass Base
- $\cdot$  Pipeless Whirlpool System and Pull-Out Sprayer
- $\cdot$  Other Seat Cover Colors Available Upon Request