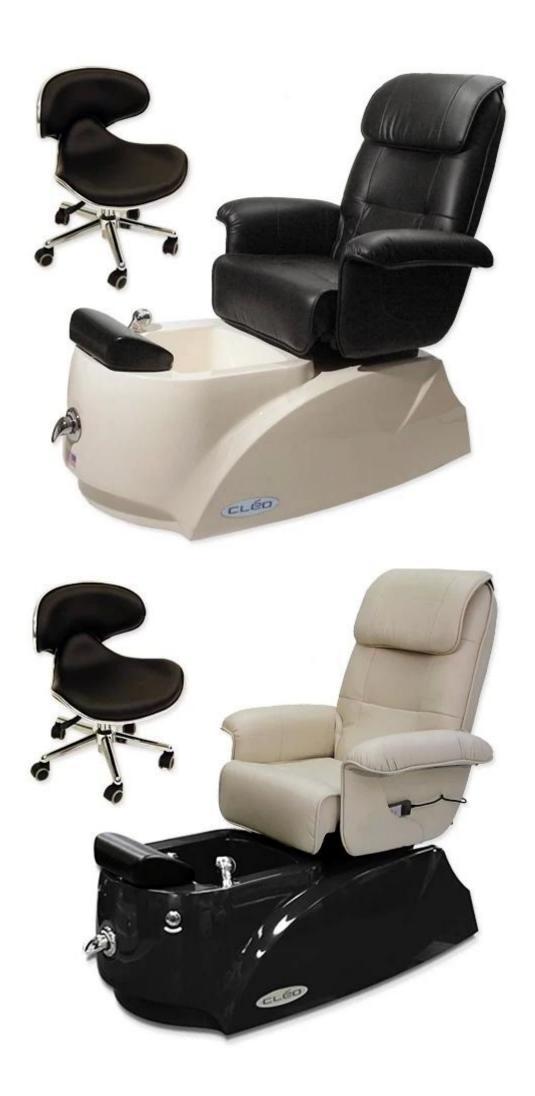

# | Product details

# massage pedicure chair with cheap spa manicure chairs of Beauty Salon Equipment Factory

# New Design(Click here)



### **Product Description**

| Item            | manicure pedicure station       |
|-----------------|---------------------------------|
| Specific Use    | Salon Furniture                 |
| Feature         | Comfortable, Durable & Portable |
| Size            | Standard                        |
| Packing Details | normal standard export packing  |
| Payment Terms   | T/T,Western Union               |





# Any color chair top can be matched with any base color

#### Chair Colors:



#### Product details

#### Pedicure Spa chair

- \*Brushless pipeless motor: 110V with UL, 220V-240V with CE
- \*Four flexible massage wheels working at the same time, Kneading, Tapping, Rolling and Combination massage.

You can choose airbag massage or vibration massage for seat cushion.

\*Airbags massage: Three airbags built-in on seat cushion and two airbags built-in on back and three speedy adjustments: Gentle, Strong and Automatic.

- \*Vibration massage: Two motor built-in on seat cushion and three speedy adjustments: Gentle, Strong and Automatic.
- \*Adjusting the distance: When using the rolling and tapping functions, You can adjust the massage wheels distance to wide, Medium and narrow.
- \*Massag