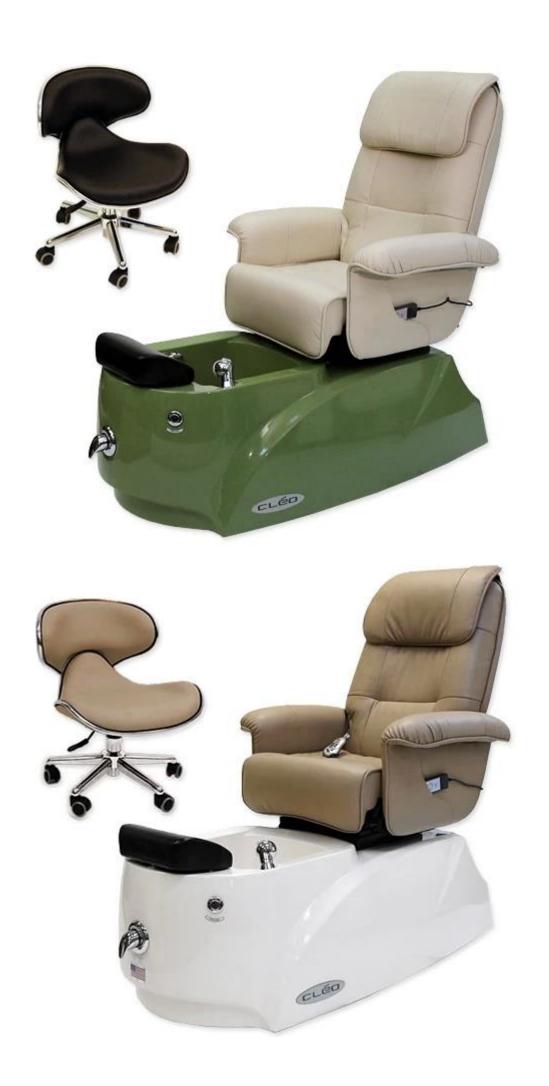

# | Product details

# massage pedicure chair with cheap spa manicure chairs of Beauty Salon Equipment Factory

# New Design(Click here)



### **Product Description**

| Item            | manicure pedicure station       |
|-----------------|---------------------------------|
| Specific Use    | Salon Furniture                 |
| Feature         | Comfortable, Durable & Portable |
| Size            | Standard                        |
| Packing Details | normal standard export packing  |
| Payment Terms   | T/T,Western Union               |





# Any color chair top can be matched with any base color

#### Chair Colors:



#### Product details

#### Pedicure Spa chair

- \*Brushless pipeless motor: 110V with UL, 220V-240V with CE
- \*Four flexible massage wheels working at the same time, Kneading, Tapping, Rolling and Combination massage.

You can choose airbag massage or vibration massage for seat cushion.

\*Airbags massage: Three airbags built-in on seat cushion and two airbags built-in on back and three speedy adjustments: Gentle, Strong and Automatic.

- \*Vibration massage: Two motor built-in on seat cushion and three speedy adjustments: Gentle, Strong and Automatic.
- \*Adjusting the distance: When using the rolling and tapping functions, You can adjust the massage wheels distance to wide, Medium and narrow.
- \*Massage