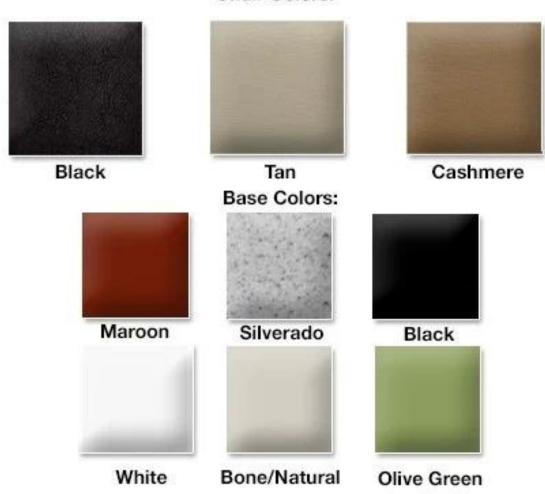

# | Product details

# massage pedicure chair with cheap spa manicure chairs of Beauty Salon Equipment Factory

# New Design(Click here)



### **Product Description**

| Item            | manicure pedicure station       |
|-----------------|---------------------------------|
| Specific Use    | Salon Furniture                 |
| Feature         | Comfortable, Durable & Portable |
| Size            | Standard                        |
| Packing Details | normal standard export packing  |
| Payment Terms   | T/T,Western Union               |





# Any color chair top can be matched with any base color

#### Chair Colors:



#### Product details

#### Pedicure Spa chair

- \*Brushless pipeless motor: 110V with UL, 220V-240V with CE
- \*Four flexible massage wheels working at the same time, Kneading, Tapping, Rolling and Combination massage.

You can choose airbag massage or vibration massage for seat cushion.

\*Airbags massage: Three airbags built-in on seat cushion and two airbags built-in on back and three speedy adjustments: Gentle, Strong and Automatic.

- \*Vibration massage: Two motor built-in on seat cushion and three speedy adjustments: Gentle, Strong and Automatic.
- \*Adjusting the distance: When using the rolling and tapping functions, You can adjust the massage wheels distance to wide, Medium and narrow.
- \*Massage wheels movement adjustment: You can control the position of massage wheels going