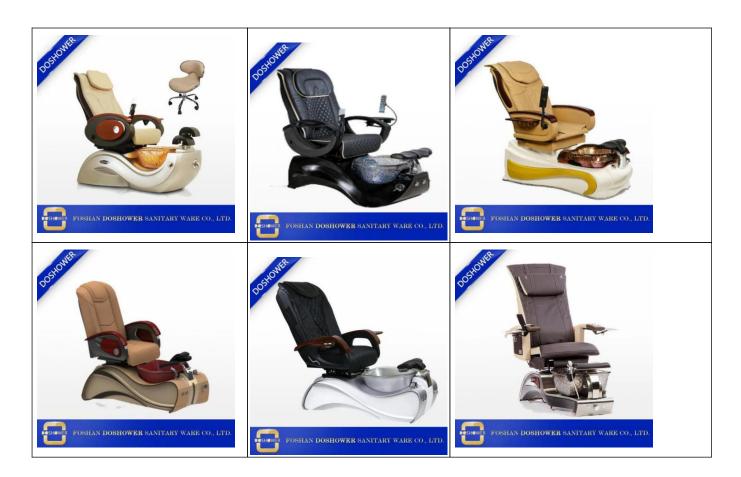

# massage pedicure chair with cheap spa manicure chairs of Beauty Salon Equipment Factory

#### Product details

#### Pedicure Spa chair

- \*Brushless pipeless motor: 110V with UL, 220V-240V with CE
- \*Four flexible massage wheels working at the same time, Kneading, Tapping, Rolling and Combination massage.

You can choose airbag massage or vibration massage for seat cushion.

\*Airbags massage: Three airbags built-in on seat cushion and two airbags built-in on back and three speedy adjustments: Gentle, Strong and Automatic.

- \*Vibration massage: Two motor built-in on seat cushion and three speedy adjustments: Gentle, Strong and Automatic.
- \*Adjusting the distance: When using the rolling and tapping functions, You can adjust the massage wheels distance to wide, Medium and narrow.
- \*Massage wheels movement adjustment: You can control the position of massage wheels going Upward or Downward.
- \*Position adjustment: Chairs Position can be moved forward, backward and recline by remote control. Chairs back can be moved upward to downward and recline by remote control.
- \*You can choose Mp3 music for massage chair or no.

#### Foot spa basin

- \*High-density fiberglass add transparent glitter coat, durable, high gloss and easy to maintain.
- \*High-density crystal bowl or glass bowl add transparent coat. Durable, high gloss and easy to maintain for those bowl)
- \*Brushless Pipe-less easy clean jets.
- \*Seven colorful bulbs light working at same time with water jets and automatic change color.
- \*You can choose high-quality faucet, spray, waterfall, hose and more.
- \*water-repellent electron control box for pipeless pump and drain pump.
- \*Drain equipment can auto draining in the 1 minute 30 second.
- \*Footrest: the footrest can upward to downward.