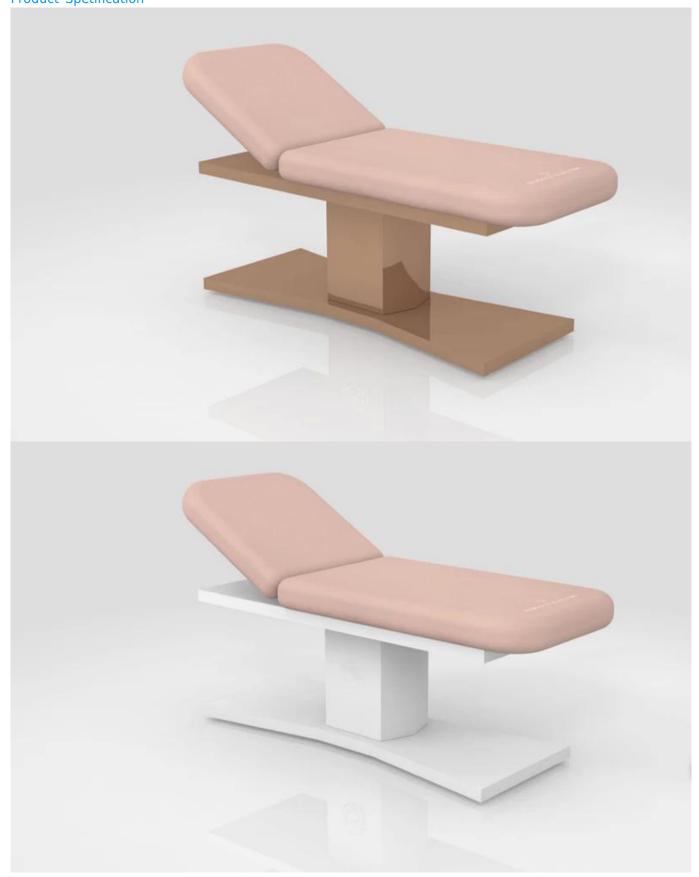

massage table massage bed wholesale top grade beauty salon facial beds DS-M2019 Product Spetification

### **PRODUCT DECRIPTION**

| Brand Name       | Doshower                                                                                                                                                                                                                                | Number             | DS-M2019                                                                             |
|------------------|-----------------------------------------------------------------------------------------------------------------------------------------------------------------------------------------------------------------------------------------|--------------------|--------------------------------------------------------------------------------------|
| Demension        | As sample                                                                                                                                                                                                                               | Optional Product   | Beauty Tool Car, Beauty Bench (can be purchased separately)                          |
| Production Time  | 30-40 working days                                                                                                                                                                                                                      | Customized service | On the basis of our original beauty bed, we can customize the color of the mattress. |
| Material         | [Beauty Bed Frame] wooden massage bed                                                                                                                                                                                                   |                    |                                                                                      |
|                  | [Beauty mattress] Choose high-grade environmental protection PU fabric                                                                                                                                                                  |                    |                                                                                      |
|                  | [Beauty Bed Soft Pack] The use of a new high-density sponge, to ensure a certain degree of comfort, but also to ensure that the bed does not deform and high resilience.                                                                |                    |                                                                                      |
| Lacquer color    | Lacquer material is environmental protection paint for household use.                                                                                                                                                                   |                    |                                                                                      |
| Application Area | Hotel Club, Spa, SPA Center, Beauty Salon, Private Club, Massage Hospital, Medical Plastic Hospital, Health Hall, Recreation Center, Airport VIP Lounge, Physical Therapy Center, General Store, etc.high quality wholesale massage bed |                    |                                                                                      |