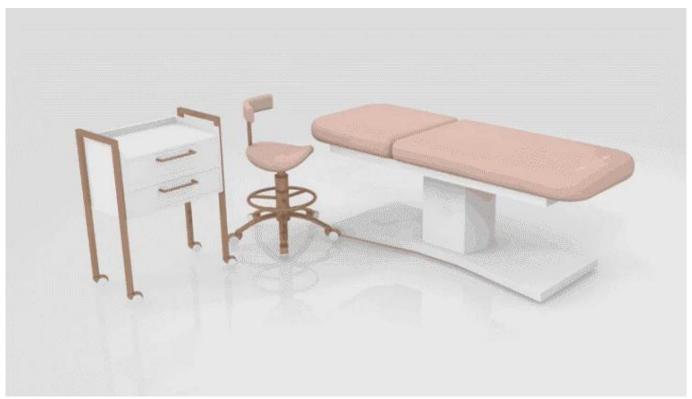

### **PRODUCT DECRIPTION**

| Brand Name       | Doshower                                                                                                                                                                                                                                | Number             | DS-M2019                                                                             |
|------------------|-----------------------------------------------------------------------------------------------------------------------------------------------------------------------------------------------------------------------------------------|--------------------|--------------------------------------------------------------------------------------|
| Demension        | As sample                                                                                                                                                                                                                               | Optional Product   | Beauty Tool Car, Beauty Bench (can be purchased separately)                          |
| Production Time  | 30-40 working days                                                                                                                                                                                                                      | Customized service | On the basis of our original beauty bed, we can customize the color of the mattress. |
| Material         | [Beauty Bed Frame] wooden massage bed                                                                                                                                                                                                   |                    |                                                                                      |
|                  | [Beauty mattress] Choose high-grade environmental protection PU fabric                                                                                                                                                                  |                    |                                                                                      |
|                  | [Beauty Bed Soft Pack] The use of a new high-density sponge, to ensure a certain degree of comfort, but also to ensure that the bed does not deform and high resilience.                                                                |                    |                                                                                      |
| Lacquer color    | Lacquer material is environmental protection paint for household use.                                                                                                                                                                   |                    |                                                                                      |
| Application Area | Hotel Club, Spa, SPA Center, Beauty Salon, Private Club, Massage Hospital, Medical Plastic Hospital, Health Hall, Recreation Center, Airport VIP Lounge, Physical Therapy Center, General Store, etc.high quality wholesale massage bed |                    |                                                                                      |