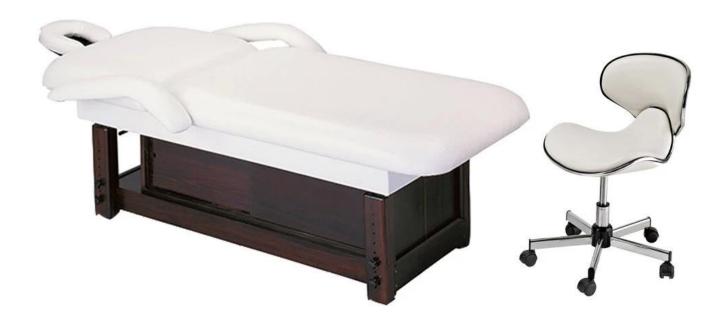

modern massage tables beds with massage bed electric for spa facial bed factory in China  $\,DS\text{-}M107$ 

## Feature:

- 1.Leisure style with ergonomic design.
- 2. High quality material with beauty appearance.
- 3. Confortable and environmentally-friendly.
- 4.with the shortest delivery time and competitive price, our salon furnitures are sold pretty well in the whole world.
- 5.perfect after-sale service.
- 6.excellent development, manufacturing and design departments.
- 7.User-friendly and light, easy to carry around multifunctional bed with massage

# 8. Accept customization.

**Product Decription** 

| Product Name   | modern massage tables beds with massage bed electric for spa facial bed factory in China/facial bed/massage bed |
|----------------|-----------------------------------------------------------------------------------------------------------------|
| Item NO.       | DS-M107                                                                                                         |
| Dimensions(cm) | L73*W31*H15cm(lowest)                                                                                           |
| Package        | 1ctn/pcs                                                                                                        |
| CBM            | 1.5                                                                                                             |
| Weight         | 85kgs                                                                                                           |
| Color          | Various colors available                                                                                        |
| Materials      | Solid oak wood, qualitied foam and genuine leather                                                              |
| Guarantee      | 1 year                                                                                                          |
| Price          | EXW Guangzhou price for a container                                                                             |
| Lead Time      | 30 days for a 20FT,45 days for a 40HQ                                                                           |
| Lading Port    | Guangzhou, China                                                                                                |
| Payment Terms  | T/T with 50% deposit,50% balance before delivery; West union                                                    |
| MOQ            | 10pcs/item                                                                                                      |