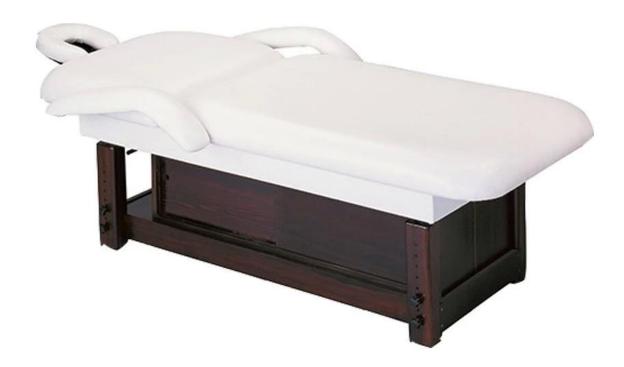

modern massage tables beds with massage bed electric for spa facial bed factory in China  $\,DS\text{-}M107$ 

# 8. Accept customization.

**Product Decription** 

| Product Name   | modern massage tables beds with massage bed electric for spa facial bed factory in China/facial bed/massage bed |
|----------------|-----------------------------------------------------------------------------------------------------------------|
| Item NO.       | DS-M107                                                                                                         |
| Dimensions(cm) | L73*W31*H15cm(lowest)                                                                                           |
| Package        | 1ctn/pcs                                                                                                        |
| CBM            | 1.5                                                                                                             |
| Weight         | 85kgs                                                                                                           |
| Color          | Various colors available                                                                                        |
| Materials      | Solid oak wood, qualitied foam and genuine leather                                                              |
| Guarantee      | 1 year                                                                                                          |
| Price          | EXW Guangzhou price for a container                                                                             |
| Lead Time      | 30 days for a 20FT,45 days for a 40HQ                                                                           |
| Lading Port    | Guangzhou, China                                                                                                |
| Payment Terms  | T/T with 50% deposit,50% balance before delivery; West union                                                    |
| MOQ            | 10pcs/item                                                                                                      |