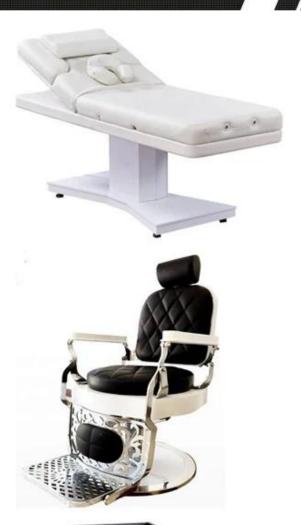

modern massage tables beds with massage bed electric for spa facial bed factory in China  $\,DS\text{-}M107$ 

# 8. Accept customization.

**Product Decription** 

| Product Name   | modern massage tables beds with massage bed electric for spa facial bed factory in China/facial bed/massage bed |
|----------------|-----------------------------------------------------------------------------------------------------------------|
| Item NO.       | DS-M107                                                                                                         |
| Dimensions(cm) | L73*W31*H15cm(lowest)                                                                                           |
| Package        | 1ctn/pcs                                                                                                        |
| CBM            | 1.5                                                                                                             |
| Weight         | 85kgs                                                                                                           |
| Color          | Various colors available                                                                                        |
| Materials      | Solid oak wood, qualitied foam and genuine leather                                                              |
| Guarantee      | 1 year                                                                                                          |
| Price          | EXW Guangzhou price for a container                                                                             |
| Lead Time      | 30 days for a 20FT,45 days for a 40HQ                                                                           |
| Lading Port    | Guangzhou, China                                                                                                |
| Payment Terms  | T/T with 50% deposit,50% balance before delivery; West union                                                    |
| MOQ            | 10pcs/item                                                                                                      |

### 3.Our Strength modern massage bed

Our pedicure chair are CE listed. All of the chairs will fully tested before we ship out. We only use the high quality components and each chair will have great warranty.