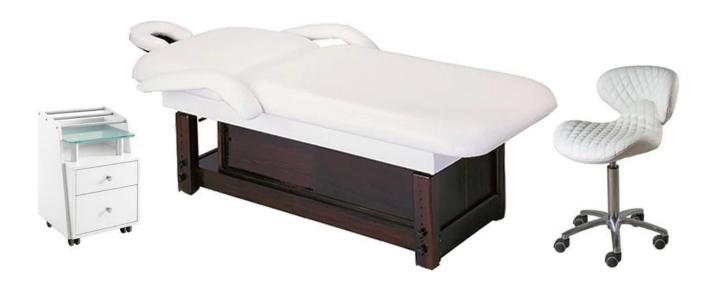

modern massage tables beds with massage bed electric for spa facial bed factory in China  $\,DS\text{-}M107$ 

## Feature:

- 1.Leisure style with ergonomic design.
- 2. High quality material with beauty appearance.
- 3. Confortable and environmentally-friendly.
- 4.with the shortest delivery time and competitive price, our salon furnitures are sold pretty well in the whole world.
- 5.perfect after-sale service.
- 6.excellent development, manufacturing and design departments.
- 7.User-friendly and light, easy to carry around multifunctional bed with massage

# 8. Accept customization.

**Product Decription** 

| Product Name   | modern massage tables beds with massage bed electric for spa facial bed factory in China/facial bed/massage bed |
|----------------|-----------------------------------------------------------------------------------------------------------------|
| Item NO.       | DS-M107                                                                                                         |
| Dimensions(cm) | L73*W31*H15cm(lowest)                                                                                           |
| Package        | 1ctn/pcs                                                                                                        |
| CBM            | 1.5                                                                                                             |
| Weight         | 85kgs                                                                                                           |
| Color          | Various colors available                                                                                        |
| Materials      | Solid oak wood, qualitied foam and genuine leather                                                              |
| Guarantee      | 1 year                                                                                                          |
| Price          | EXW Guangzhou price for a container                                                                             |
| Lead Time      | 30 days for a 20FT,45 days for a 40HQ                                                                           |
| Lading Port    | Guangzhou, China                                                                                                |
| Payment Terms  | T/T with 50% deposit,50% balance before delivery; West union                                                    |
| MOQ            | 10pcs/item                                                                                                      |