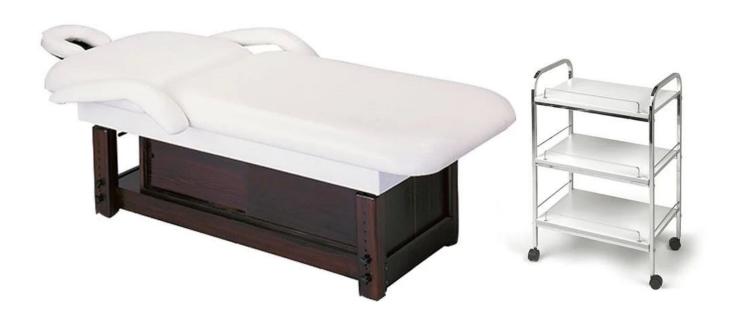

modern massage tables beds with massage bed electric for spa facial bed factory in China  $\,DS\text{-}M107$ 

# 8. Accept customization.

**Product Decription** 

| Product Name   | modern massage tables beds with massage bed electric for spa facial bed factory in China/facial bed/massage bed |
|----------------|-----------------------------------------------------------------------------------------------------------------|
| Item NO.       | DS-M107                                                                                                         |
| Dimensions(cm) | L73*W31*H15cm(lowest)                                                                                           |
| Package        | 1ctn/pcs                                                                                                        |
| CBM            | 1.5                                                                                                             |
| Weight         | 85kgs                                                                                                           |
| Color          | Various colors available                                                                                        |
| Materials      | Solid oak wood, qualitied foam and genuine leather                                                              |
| Guarantee      | 1 year                                                                                                          |
| Price          | EXW Guangzhou price for a container                                                                             |
| Lead Time      | 30 days for a 20FT,45 days for a 40HQ                                                                           |
| Lading Port    | Guangzhou, China                                                                                                |
| Payment Terms  | T/T with 50% deposit,50% balance before delivery; West union                                                    |
| MOQ            | 10pcs/item                                                                                                      |