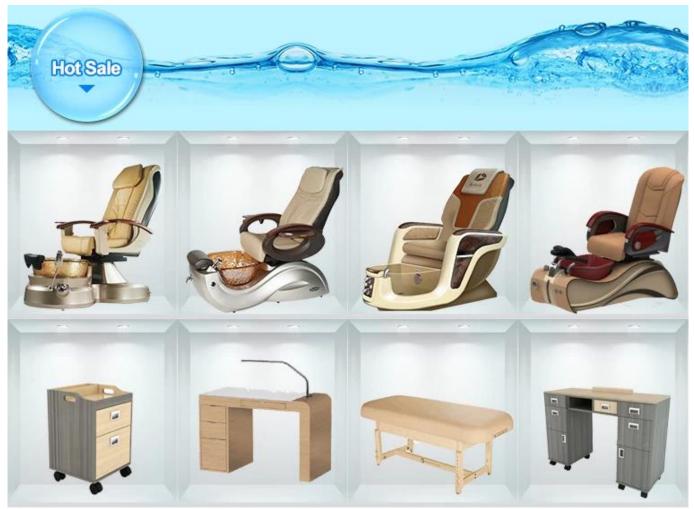

#### Product Decription:

| Article   | Spa pedicure chair                                                                                                                                                                                                                                                                                                                                                                                                                    |
|-----------|---------------------------------------------------------------------------------------------------------------------------------------------------------------------------------------------------------------------------------------------------------------------------------------------------------------------------------------------------------------------------------------------------------------------------------------|
| Dimension | 60" L x 30.25" W x 52.5" H                                                                                                                                                                                                                                                                                                                                                                                                            |
| Color     | Optional (gray, black, white, brown)                                                                                                                                                                                                                                                                                                                                                                                                  |
| Features  | Multi-function massage chair with remote control<br>Glossy black PVC vinyl coverings<br>Choice of glass illusion spa bowl<br>Adjustable footrest<br>Top pillow headrest with plush seating<br>Double swivel armrests with integrated tables and extendable cup holders<br>Built-in whirlpool system<br>Simple draining & easy access to the engine with front buttons<br>Prevention of the return flow located inside the shower head |

|            | Foot Tub Capacity: 3.75 gallons<br>Client Weight Capacity:350lbs<br>Automatic filling (optional)<br>Material of the glass bowl<br>Magna Jet (Optional)<br>Exhaust pump motor: 110 V 5.5 AMP 60 HZ (optional)<br>Power supply: 110V, 15Amp, 60HZ with dedicated socket<br>Drain Connection P-Trap pre-installed with 1.5 "PVC pipe<br>Source Plumbing Hot & 0.5 "cold water connection<br>Whirlpool Pump Motor: 120 VAC 60HZ; 1.2A; 55 W Single Drive with Dual Whirlpool<br>Certification: UL Approved |
|------------|--------------------------------------------------------------------------------------------------------------------------------------------------------------------------------------------------------------------------------------------------------------------------------------------------------------------------------------------------------------------------------------------------------------------------------------------------------------------------------------------------------|
| MOQ        | 5pcs                                                                                                                                                                                                                                                                                                                                                                                                                                                                                                   |
| Packaging  | <ol> <li>Knock-down packing; Exported standard box outside; internal PE shape; EPE cotton</li> <li>If there are glass, the wooden frame will be packed on the outside.</li> <li>All production is carefully inspected by quality control before delivery.</li> </ol>                                                                                                                                                                                                                                   |
| Trade term | EXW                                                                                                                                                                                                                                                                                                                                                                                                                                                                                                    |
| Payment    | T / T with 50% deposit before production, 50% balance before delivery.                                                                                                                                                                                                                                                                                                                                                                                                                                 |