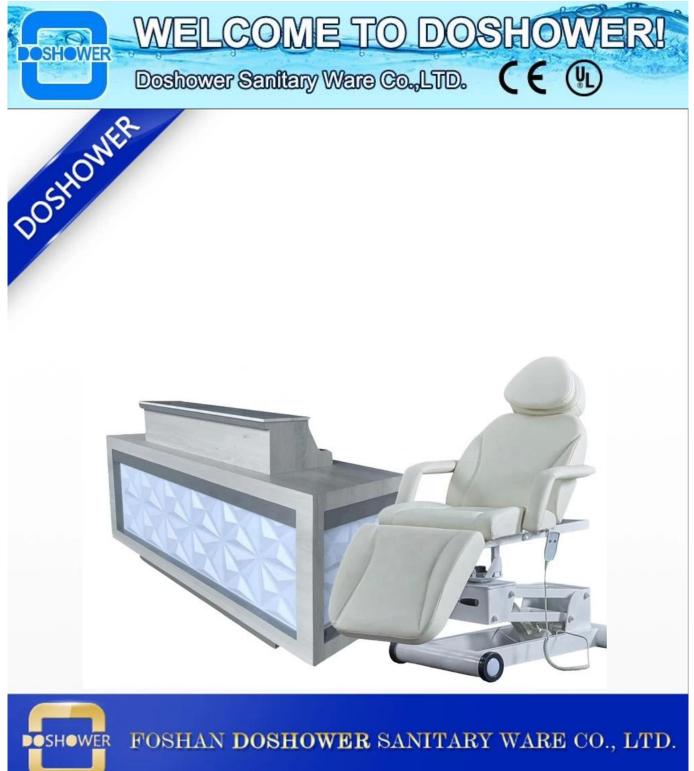

Nail salon reception desk with led salon reception desk luxury for reception table front desk counter DS-R58CC

#### **Product display**

## Product Decription:

| Item  | Nail salon reception desk with led salon reception desk luxury for reception table front desk counter DS-R58CC |
|-------|----------------------------------------------------------------------------------------------------------------|
| Size  | Custom Demension                                                                                               |
| Color | As Model                                                                                                       |