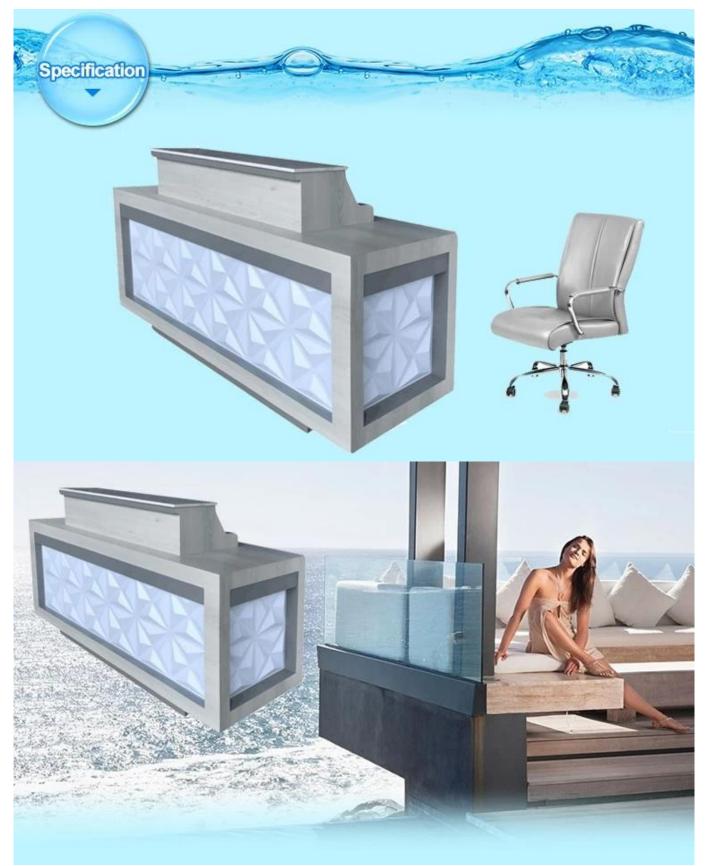

## Product Decription:

| Item  | Nail salon reception desk with led salon reception desk luxury for reception table front desk counter DS-R58CC |
|-------|----------------------------------------------------------------------------------------------------------------|
| Size  | Custom Demension                                                                                               |
| Color | As Model                                                                                                       |

| Advantage  | <ol> <li>Modern appearance design.</li> <li>The disassembling design, the assembly simple</li> <li>Assembly line production, craft exquisite workmanship.</li> <li>Shortly delivery time. 5. Product renew faster.</li> <li>Easy to be assembled and maintain.</li> <li>High quality and trustworthy QC staff, strict quality control in all process.</li> <li>Flexible customized capacity and fastest response.</li> <li>Top After-sales service.</li> </ol> |
|------------|----------------------------------------------------------------------------------------------------------------------------------------------------------------------------------------------------------------------------------------------------------------------------------------------------------------------------------------------------------------------------------------------------------------------------------------------------------------|
| Material   | <ol> <li>Klin-dried solid wood,imported from Germany.</li> <li>MDF:High density grade E1 MDF.</li> <li>Solid wood dry 8 °C</li> <li>Melamine/Veneer:0.6mm thickness wood veneer.</li> <li>Lacquer:environmental friendly lacquer</li> <li>Foam&amp;sponge:Foam meet CA117 or BS5852 Fire standard,high density30-50degree</li> <li>Upholstery:comfortable fabric/ox leather/synthetic leather/PU 8."Taiho"lacquer.</li> </ol>                                  |
| MOQ        | 1pcs                                                                                                                                                                                                                                                                                                                                                                                                                                                           |
| Package    | <ol> <li>Knock-down packing ;Outer exported standard carton;inner PE form;EPE cotton</li> <li>If there are glass in it,wooden frame will be packed outside.</li> <li>All of the production are inspected carefully by QC before delivery.</li> </ol>                                                                                                                                                                                                           |
| Trade Term | EXW                                                                                                                                                                                                                                                                                                                                                                                                                                                            |
| Payment    | T/T with 50% deposite before production,50% balance before delivery.                                                                                                                                                                                                                                                                                                                                                                                           |