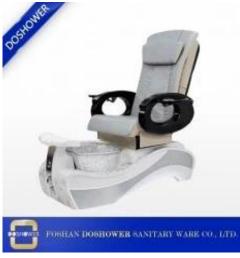

$nail\ supply\ china\ pedicure\ base\ wholesale\ nail\ base\ wholesale\ of\ white\ fiber\ glass\ spa\ pedicure\ tub\ DS-T11$ 

Custom Base Color

nail supply china pedicure base wholesale nail base wholesale of white fiber glass spa pedicure tub DS-T11

### **Product Description**

| Base Front Side | 1.Adjustable Footrest<br>2.Faucet<br>3.Jet Switch<br>4.Drain Switch | 1.Adjustable Footrest<br>2.Faucet<br>3.Jet Switch | 1.Jet System<br>2.Shower Head<br>3.Drain<br>4.Light<br>5.Glass Bowl | Base Back Side | 1.Pouring Hot&Cold Water<br>2.Drain Pipe |
|-----------------|---------------------------------------------------------------------|---------------------------------------------------|---------------------------------------------------------------------|----------------|------------------------------------------|
|-----------------|---------------------------------------------------------------------|---------------------------------------------------|---------------------------------------------------------------------|----------------|------------------------------------------|