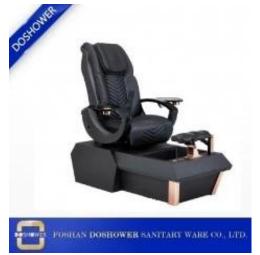

$nail\ supply\ china\ pedicure\ base\ wholesale\ nail\ base\ wholesale\ of\ white\ fiber\ glass\ spa\ pedicure\ tub\ DS-T11$ 

Custom Base Color

nail supply china pedicure base wholesale nail base wholesale of white fiber glass spa pedicure tub DS-T11

### **Product Description**

| Base Front Side | 1.Adjustable Footrest<br>2.Faucet<br>3.Jet Switch<br>4.Drain Switch | 1.Adjustable Footrest<br>2.Faucet<br>3.Jet Switch | 1.Jet System<br>2.Shower Head<br>3.Drain<br>4.Light<br>5.Glass Bowl | Base Back Side | 1.Pouring Hot&Cold Water<br>2.Drain Pipe |
|-----------------|---------------------------------------------------------------------|---------------------------------------------------|---------------------------------------------------------------------|----------------|------------------------------------------|
|-----------------|---------------------------------------------------------------------|---------------------------------------------------|---------------------------------------------------------------------|----------------|------------------------------------------|