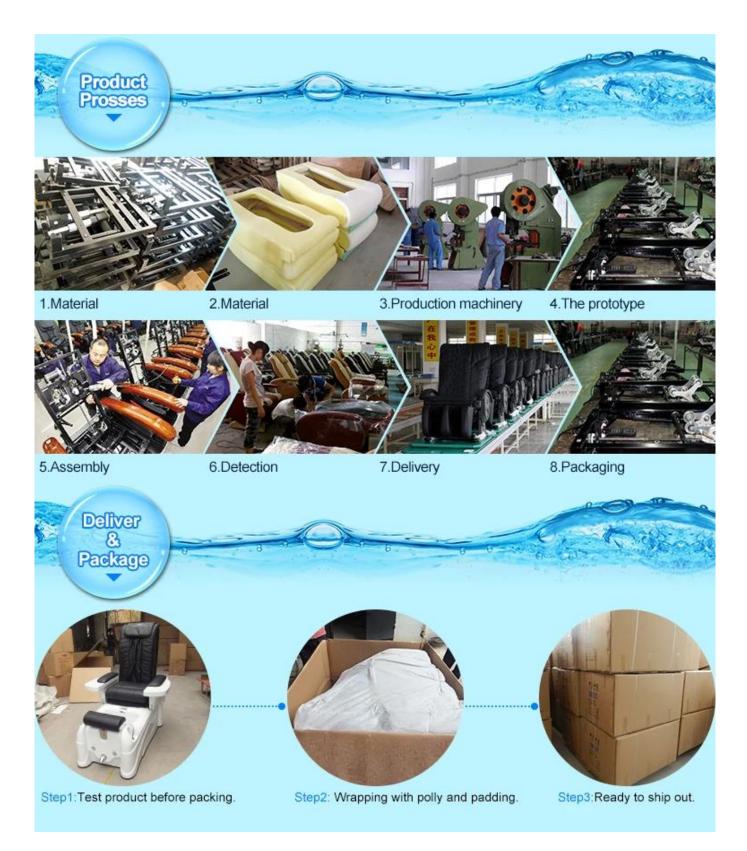

Packing & Delivery

A.Each item will be strictly checked by QC, providing more care for your items.

B.Each carton will be well wrapped and given advance tests in order to make the cargo delivered to your door without any damages.