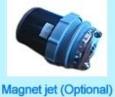

# nail salon spa massage chair, pedicure foot spa massage chair

Product Details

- 1.No Plumbing Required-Portable Footsie Footbath2.Fiberglass Shell for Great Durability&Longevity3.Massage Function Vibration4.Reclining Motion
- 5.Variety Color to choose
- Production Process□Mold- Processing Package









FOSHAN DOSHOWER SANITARY WARE CO., LTD.



Details

## Accessories







Discharge pump (Optional)

## 2 kinds of massage machine(Please kindly choose)



Kneading massage

\*Kneading massage

\*Vibration seat

\*Fully automatic by remote control

\*Chair recline, move forward and backward



Human touch massage

- \*Kneading,knocking,flapping,rolling with 6 different shiatsu massage
- \*Vibration seat
- \*Fully automatic by remote control
- \*Chair recline,move forward and backward



#### chair massage function: (Luxury)

- 1. Kneading, rolling, flapping, knocking, fully automatic forward, backward & recline, air bags,MP3 (8 Functions);
- 6 Different Auto Preset Shiatsu Massage Programs.
  3. The chair with MP3 function and have 4 air bags on the seat.
- 4. Remote Controlled Human Touch Massage Seat.;
- 5. the mechanism hand move up&down.; 110-150 Degree