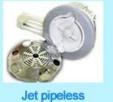

#### Tub function:

- 1. fiber glass basin, pipeless shower inside, at the buttom it has sole surfing.
- UL Certification with pipeless Jet system.
  Push On/Off Air Activated Safety Switches
- Also the foot cushion can lift up and down.
  At the front there is a swicth control hot&cold water inlet&out
- 6. Colors of LED Light Installed.
- 7. Discharges Pump to be Installed (Optional).