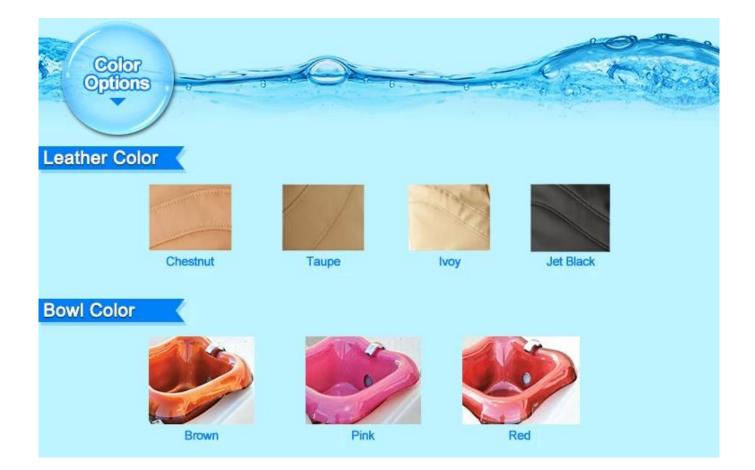

# nail salon spa massage chair, pedicure foot spa massage chair

Product Details

- 1.No Plumbing Required-Portable Footsie Footbath2.Fiberglass Shell for Great Durability&Longevity3.Massage Function Vibration4.Reclining Motion
- 5.Variety Color to choose
- Production Process□Mold- Processing Package