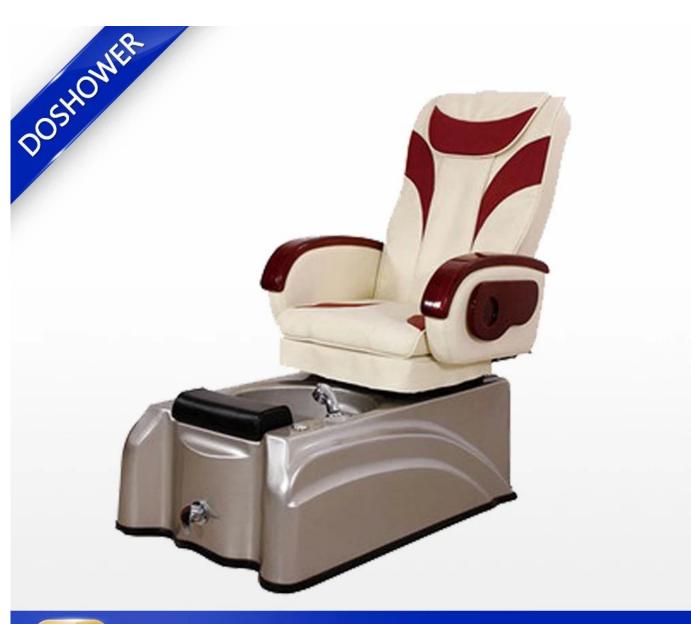

# nail salon spa massage chair, pedicure foot spa massage chair

Product Details

- 1.No Plumbing Required-Portable Footsie Footbath2.Fiberglass Shell for Great Durability&Longevity3.Massage Function Vibration4.Reclining Motion
- 5.Variety Color to choose
- Production Process□Mold- Processing Package

#### chair massage function: (Luxury)

- 1. Kneading, rolling, flapping, knocking, fully automatic forward, backward & recline, air bags,MP3 (8 Functions);
- 6 Different Auto Preset Shiatsu Massage Programs.
  3. The chair with MP3 function and have 4 air bags on the seat.
- 4. Remote Controlled Human Touch Massage Seat.;
- 5. the mechanism hand move up&down.; 110-150 Degree Recline Angle.
- 6. armrests can lift 90 degree, arm with a tray for laying something.
- 7. The seat and the backrest can adjust by the controller (Electrically adjustable)

#### chair function (standards)

- 1. has 4 kneading wheel on the neck,
- 2. has 4 kneading wheel on the waist.
- 3. 4 vibration on the seat.
- 4. The seat and the backrest can adjust by the controller(Electrically adjustable) .
- 5.armrests can lift 90 degree, arm with a tray for laying something.

#### Tub function:

- 1. fiber glass basin, pipeless shower inside, at the buttom it has sole surfing.
- UL Certification with pipeless Jet system.
  Push On/Off Air Activated Safety Switches
- Also the foot cushion can lift up and down.
  At the front there is a swicth control hot&cold water inlet&out
- 6. Colors of LED Light Installed.
- 7. Discharges Pump to be Installed (Optional).