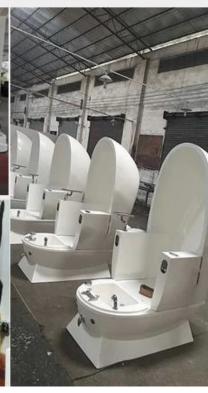

# pedicure chair ventilation pedicure tub with air vent factory china DS-T205

### **Product Description**

| Base Front Side | 1.Adjustable Footrest<br>2.Faucet<br>3.Jet Switch<br>4.Drain Switch                                                                                  | Base Spa Tub | 1 Jet System<br>2.Shower Head<br>3.Drain<br>4.Light<br>5.Glass Bowl | Base Back Side                                         | 1.Pouring Hot&Cold Water<br>2.Drain Pipe                                                  |
|-----------------|------------------------------------------------------------------------------------------------------------------------------------------------------|--------------|---------------------------------------------------------------------|--------------------------------------------------------|-------------------------------------------------------------------------------------------|
| Function        | Whirlpool Jet System<br>LED Light Installed<br>SPA Massage Function<br>UL Certification with Pipeless<br>Hot and Cold Water Adjustab<br>eco-friendly | Jet Stystem  | Pump Optional:<br>Discharge Pump<br>Jet Optional:<br>MagneT Jet     | Valtage:110V,220V<br>(or follow as customer's request) | Color:(1)as per our<br>available colors<br>(2) to be customized for<br>customer's request |

## **Pedicure Chair**

FOSHAN DOSHOWER SANITARY WARE CO., LTD.