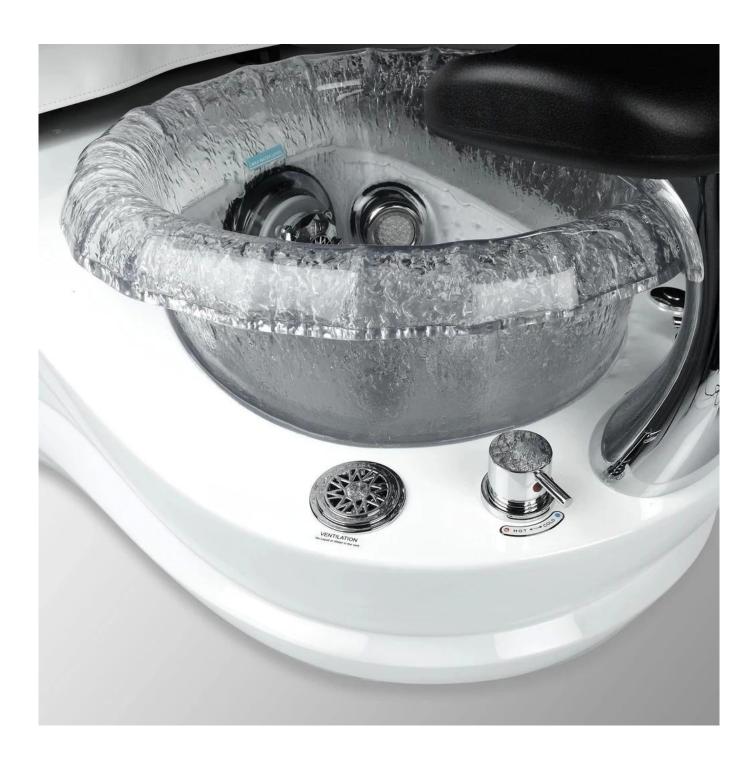

### **Product Description**

| Base Front Side | 1.Adjustable Footrest<br>2.Faucet<br>3.Jet Switch<br>4.Drain Switch                                                                                  | Base Spa Tub | 1 Jet System<br>2.Shower Head<br>3.Drain<br>4.Light<br>5.Glass Bowl | Base Back Side                                         | 1.Pouring Hot&Cold Water<br>2.Drain Pipe                                                  |
|-----------------|------------------------------------------------------------------------------------------------------------------------------------------------------|--------------|---------------------------------------------------------------------|--------------------------------------------------------|-------------------------------------------------------------------------------------------|
| Function        | Whirlpool Jet System<br>LED Light Installed<br>SPA Massage Function<br>UL Certification with Pipeless<br>Hot and Cold Water Adjustab<br>eco-friendly | Jet Stystem  | Pump Optional:<br>Discharge Pump<br>Jet Optional:<br>MagneT Jet     | Valtage:110V,220V<br>(or follow as customer's request) | Color:(1)as per our<br>available colors<br>(2) to be customized for<br>customer's request |

# pedicure chair ventilation pedicure tub with air vent factory china DS-T205