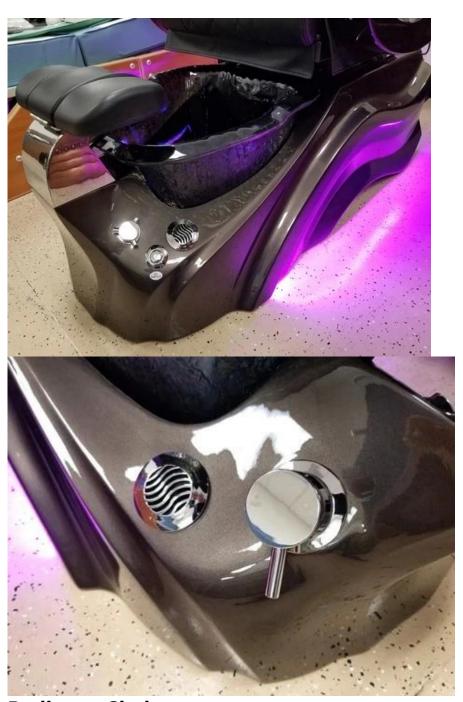

### **Product Description**

| Base Front Side | 1.Adjustable Footrest<br>2.Faucet<br>3.Jet Switch<br>4.Drain Switch                                                                                  | Base Spa Tub | 1 Jet System<br>2.Shower Head<br>3.Drain<br>4.Light<br>5.Glass Bowl | Base Back Side                                         | 1.Pouring Hot&Cold Water<br>2.Drain Pipe                                                  |
|-----------------|------------------------------------------------------------------------------------------------------------------------------------------------------|--------------|---------------------------------------------------------------------|--------------------------------------------------------|-------------------------------------------------------------------------------------------|
| Function        | Whirlpool Jet System<br>LED Light Installed<br>SPA Massage Function<br>UL Certification with Pipeless<br>Hot and Cold Water Adjustab<br>eco-friendly | Jet Stystem  | Pump Optional:<br>Discharge Pump<br>Jet Optional:<br>MagneT Jet     | Valtage:110V,220V<br>(or follow as customer's request) | Color:(1)as per our<br>available colors<br>(2) to be customized for<br>customer's request |