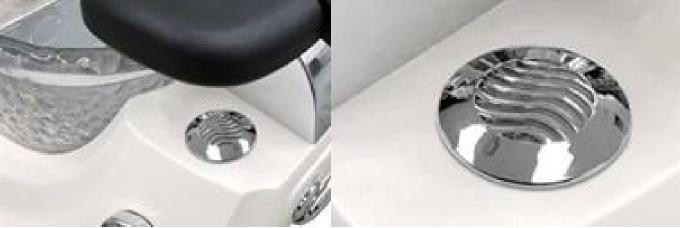

### **Product Description**

| Base Front Side | 1.Adjustable Footrest<br>2.Faucet<br>3.Jet Switch<br>4.Drain Switch                                                                                  | Base Spa Tub | 1 Jet System<br>2.Shower Head<br>3.Drain<br>4.Light<br>5.Glass Bowl | Base Back Side                                         | 1.Pouring Hot&Cold Water<br>2.Drain Pipe                                                  |
|-----------------|------------------------------------------------------------------------------------------------------------------------------------------------------|--------------|---------------------------------------------------------------------|--------------------------------------------------------|-------------------------------------------------------------------------------------------|
| Function        | Whirlpool Jet System<br>LED Light Installed<br>SPA Massage Function<br>UL Certification with Pipeless<br>Hot and Cold Water Adjustab<br>eco-friendly | Jet Stystem  | Pump Optional:<br>Discharge Pump<br>Jet Optional:<br>MagneT Jet     | Valtage:110V,220V<br>(or follow as customer's request) | Color:(1)as per our<br>available colors<br>(2) to be customized for<br>customer's request |