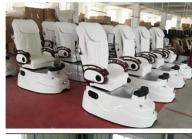

# pedicure chair ventilation pedicure tub with air vent factory china DS-T205

### **Product Description**

| Base Front Side | 1.Adjustable Footrest<br>2.Faucet<br>3.Jet Switch<br>4.Drain Switch                                                                                  | Base Spa Tub | 1 Jet System<br>2.Shower Head<br>3.Drain<br>4.Light<br>5.Glass Bowl | Base Back Side                                         | 1.Pouring Hot&Cold Water<br>2.Drain Pipe                                                  |
|-----------------|------------------------------------------------------------------------------------------------------------------------------------------------------|--------------|---------------------------------------------------------------------|--------------------------------------------------------|-------------------------------------------------------------------------------------------|
| Function        | Whirlpool Jet System<br>LED Light Installed<br>SPA Massage Function<br>UL Certification with Pipeless<br>Hot and Cold Water Adjustab<br>eco-friendly | Jet Stystem  | Pump Optional:<br>Discharge Pump<br>Jet Optional:<br>MagneT Jet     | Valtage:110V,220V<br>(or follow as customer's request) | Color:(1)as per our<br>available colors<br>(2) to be customized for<br>customer's request |