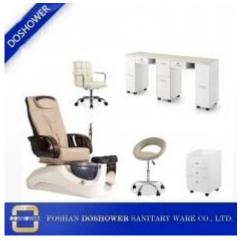

## **Pedicure Chair**

FOSHAN DOSHOWER SANITARY WARE CO., LTD.

## Salon Package

china kingthrone chairs for pedicure manufacturer

Doshower company specializes in high-quality salon pedicure chairs, but we also offer a full line of other products that will complete the look of your spa with a unified theme and offer you patrons and technicians and convenience and comfort they could want.

We offer the following salon furniture, many pieces of which match our current spa pedicure chair lines.

If you want to know more about products. Pls click

VIEW MORE >

Delivery&Shipping