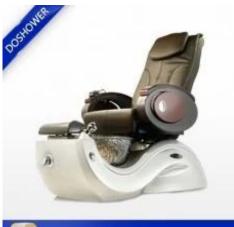

# pedicure chair ventilation pedicure tub with air vent factory china DS-T205

### **Product Description**

| Base Front Side | 1.Adjustable Footrest<br>2.Faucet<br>3.Jet Switch<br>4.Drain Switch                                                                                  | Base Spa Tub | 1 Jet System<br>2.Shower Head<br>3.Drain<br>4.Light<br>5.Glass Bowl | Base Back Side                                         | 1.Pouring Hot&Cold Water<br>2.Drain Pipe                                                  |
|-----------------|------------------------------------------------------------------------------------------------------------------------------------------------------|--------------|---------------------------------------------------------------------|--------------------------------------------------------|-------------------------------------------------------------------------------------------|
| Function        | Whirlpool Jet System<br>LED Light Installed<br>SPA Massage Function<br>UL Certification with Pipeless<br>Hot and Cold Water Adjustab<br>eco-friendly | Jet Stystem  | Pump Optional:<br>Discharge Pump<br>Jet Optional:<br>MagneT Jet     | Valtage:110V,220V<br>(or follow as customer's request) | Color:(1)as per our<br>available colors<br>(2) to be customized for<br>customer's request |

## **Pedicure Chair**

FOSHAN DOSHOWER SANITARY WARE CO., LTD.