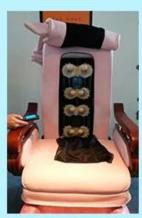

### | Product Details

- 1.Fully automatic massage system
- 2. Automatic Seat Forward/Backward
- 3. Backrest reclining
- 4. LED spa light integrated into tub
- 5. Adjustable Armrests & Footrest
- 6. Pipe-less whirlpool jet
- 7. Leather upholstery.

# **Bowl Color**

Brown

Pink

Red

#### Tub function:

- 1. fiber glass basin, pipeless shower inside, at the buttom it has sole surfing.
- UL Certification with pipeless Jet system.
   Push On/Off Air Activated Safety Switches
- 4. Also the foot cushion can lift up and down.5. At the front there is a swicth control hot&cold water inlet&out
- 6. Colors of LED Light Installed.
- 7. Discharges Pump to be Installed (Optional).