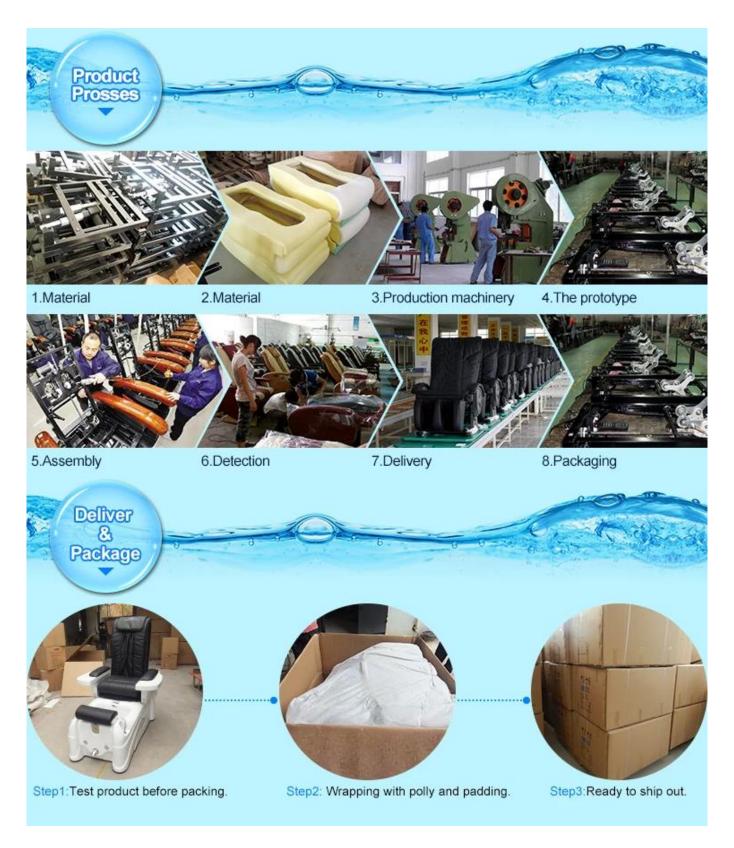

## I Production Process Mold- Processing - Package

## | Packing & Delivery

A.Each item will be strictly checked by QC, providing more care for your items.

B.Each carton will be well wrapped and given advance tests in order to make the cargo delivered to your door without any damages.