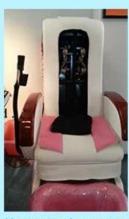

### | Product Details

- 1.Fully automatic massage system
- 2. Automatic Seat Forward/Backward
- 3. Backrest reclining
- 4. LED spa light integrated into tub
- 5. Adjustable Armrests & Footrest
- 6. Pipe-less whirlpool jet
- 7. Leather upholstery.

#### chair massage function: (Luxury)

- 1. Kneading, rolling, flapping, knocking, fully automatic forward, backward & recline, air bags, MP3 (8 Functions);
- 6. Different Auto Preset Shiatsu Massage Programs.
   The chair with MP3 function and have 4 air bags on the seat.
- 4. Remote Controlled Human Touch Massage Seat.;
- 5. the mechanism hand move up&down.; 110-150 Degree Recline Angle.
- 6. armrests can lift 90 degree, arm with a tray for laying something.
- 7. The seat and the backrest can adjust by the controller (Electrically adjustable)

#### chair function (standards)

- 1. has 4 kneading wheel on the neck,
- 2. has 4 kneading wheel on the waist.
- 3. 4 vibration on the seat.
- 4. The seat and the backrest can adjust by the controller(Electrically adjustable).
- 5.armrests can lift 90 degree, arm with a tray for laying something.