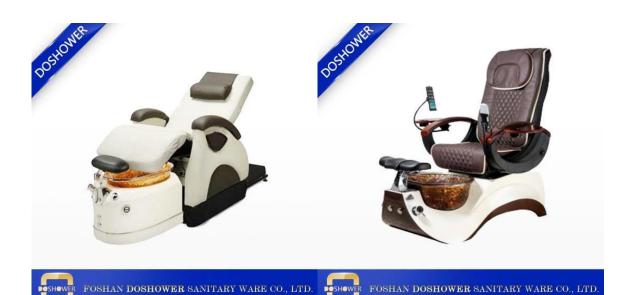

### | Product Details

- 1.Fully automatic massage system
- 2. Automatic Seat Forward/Backward
- 3. Backrest reclining
- 4. LED spa light integrated into tub
- 5. Adjustable Armrests & Footrest
- 6. Pipe-less whirlpool jet
- 7. Leather upholstery.

#### chair massage function: (Luxury)

- 1. Kneading, rolling, flapping, knocking, fully automatic forward, backward & recline, air bags, MP3 (8 Functions);
- 6. Different Auto Preset Shiatsu Massage Programs.
   The chair with MP3 function and have 4 air bags on the seat.
- 4. Remote Controlled Human Touch Massage Seat.;
- 5. the mechanism hand move up&down.; 110-150 Degree Recline Angle.
- 6. armrests can lift 90 degree, arm with a tray for laying something.
- 7. The seat and the backrest can adjust by the controller (Electrically adjustable)

#### chair function (standards)

- 1. has 4 kneading wheel on the neck,
- 2. has 4 kneading wheel on the waist.
- 3. 4 vibration on the seat.
- 4. The seat and the backrest can adjust by the controller(Electrically adjustable).
- 5.armrests can lift 90 degree, arm with a tray for laying something.

#### Tub function:

- 1. fiber glass basin, pipeless shower inside, at the buttom it has sole surfing.
- UL Certification with pipeless Jet system.
   Push On/Off Air Activated Safety Switches
- 4. Also the foot cushion can lift up and down.5. At the front there is a swicth control hot&cold water inlet&out
- 6. Colors of LED Light Installed.
- 7. Discharges Pump to be Installed (Optional).