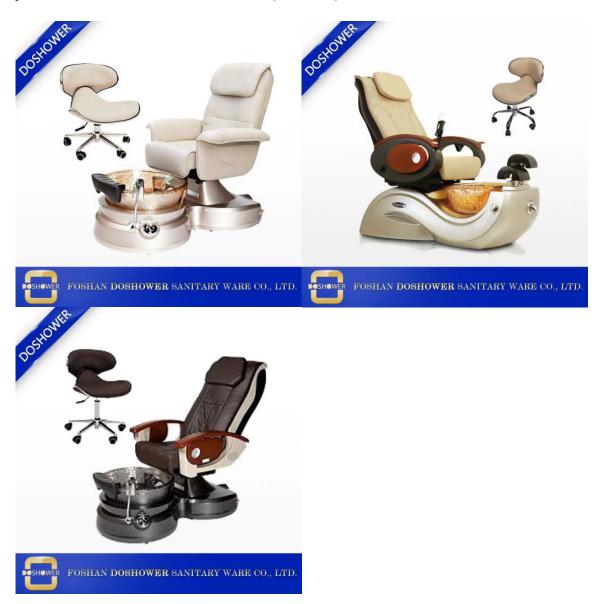

### | Product Details

- 1.Fully automatic massage system
- 2. Automatic Seat Forward/Backward
- 3. Backrest reclining
- 4. LED spa light integrated into tub
- 5. Adjustable Armrests & Footrest
- 6. Pipe-less whirlpool jet
- 7. Leather upholstery.

# 2 kinds of massage machine(Please kindly choose)

Kneading massage

- \*Kneading massage
- \*Vibration seat
- \*Fully automatic by remote control
- \*Chair recline,move forward and backward

Human touch massage

- \*Kneading,knocking,flapping,rolling with 6 different shiatsu massage
- \*Vibration seat
- \*Fully automatic by remote control
- \*Chair recline,move forward and backward

#### chair massage function: (Luxury)

- 1. Kneading, rolling, flapping, knocking, fully automatic forward, backward & recline, air bags, MP3 (8 Functions);
- 6. Different Auto Preset Shiatsu Massage Programs.
   The chair with MP3 function and have 4 air bags on the seat.
- 4. Remote Controlled Human Touch Massage Seat.;
- 5. the mechanism hand move up&down.; 110-150 Degree Recline Angle.
- 6. armrests can lift 90 degree, arm with a tray for laying something.
- 7. The seat and the backrest can adjust by the controller (Electrically adjustable)

#### chair function (standards)

- 1. has 4 kneading wheel on the neck,
- 2. has 4 kneading wheel on the waist.
- 3. 4 vibration on the seat.
- 4. The seat and the backrest can adjust by the controller(Electrically adjustable).
- 5.armrests can lift 90 degree, arm with a tray for laying something.

#### Tub function:

- 1. fiber glass basin, pipeless shower inside, at the buttom it has sole surfing.
- UL Certification with pipeless Jet system.
   Push On/Off Air Activated Safety Switches
- 4. Also the foot cushion can lift up and down.5. At the front there is a swicth control hot&cold water inlet&out
- 6. Colors of LED Light Installed.
- 7. Discharges Pump to be Installed (Optional).