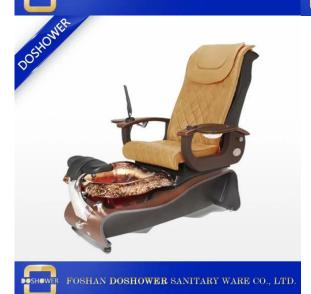

### | Product Details

- 1.Fully automatic massage system
- 2. Automatic Seat Forward/Backward
- 3. Backrest reclining
- 4. LED spa light integrated into tub
- 5. Adjustable Armrests & Footrest
- 6. Pipe-less whirlpool jet
- 7. Leather upholstery.

# Leather Color

Chestnut

Taupe

Ivoy

Jet Black

# **Bowl Color**

Brown

Pink

Red

#### Tub function:

- 1. fiber glass basin, pipeless shower inside, at the buttom it has sole surfing.
- UL Certification with pipeless Jet system.
   Push On/Off Air Activated Safety Switches
- 4. Also the foot cushion can lift up and down.5. At the front there is a swicth control hot&cold water inlet&out
- 6. Colors of LED Light Installed.
- 7. Discharges Pump to be Installed (Optional).