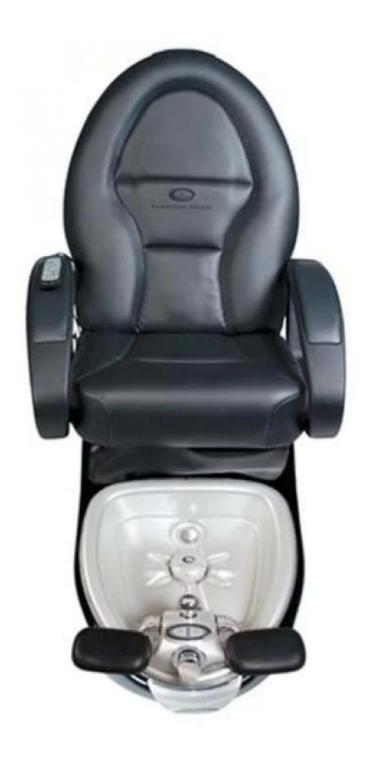

pedicure massage chair spa nail salon spa pedicure chair no plumbing

| Pedicure Chair supplier here now.OEM and ODM One-stop service Customized, Happy to send more design and catolog to you for check. Email:salon@doshower.com Whatsapp:+86 18064687502 |                  |                |                     |
|-------------------------------------------------------------------------------------------------------------------------------------------------------------------------------------|------------------|----------------|---------------------|
| 1.Pedicure Chair                                                                                                                                                                    | 2.Manicure Table | 3.Barber Chair | 4.Massage Bed       |
| 5.Reception Desk                                                                                                                                                                    | 6.Trolley Cart   | 7.Salon Stool  | 8.Salon Accessories |

### Pedicure Chair Feature:

- 1.Leisure style with ergonomic design.
- 2. High quality material with beauty appearance.
- 3. Any colors you can available.
- 4. Confortable and environmentally-friendly.
- 5. with the shortest delivery time and competitive price, our salon furnitures are sold pretty well in the whole world.
- 6.perfect after-sale service.
- 7.excellent development, manufacturing and design departments.
- 8. User-friendly and light, easy to carry around.
- 9.Accept customization.
- Chair Function(Luxury)
- 1. Kneading, rolling, flapping, knocking, fully automatic forward, backward & recline, air bags, MP3 (8 Functions);

- 2. 6 different auto preset shiatsu massage program;
- 3. The chair with MP3 function and have 4 air bags on the seat;
- 4. Remote controlled human touch massage seat;
- 5. The mechanism hand move up & down, 110~150 degree recline angle;
- 6. Armrest can swing 90 degree, armrest with a tray for laying something;
- 7. The seat and the backrest can adjust by the controller (electrically adjustable).

#### Chair Function(Standard)

- 1. Has 4 kneading wheel on the neck;
- 2.Has 4 kneading wheel on the waist;
- 3. 4 vibration on the seat;
- 4. The seat and the backrest can adjust by the controller (electrically adjustable);
- 5. Armrest can swing 90 degree, armrest with a tray for laying something.

#### **Tub Function**

- 1. Fiber glass basin, pipeless shower inside, at the button it has sole surfing;
- 2. UL certification with pipeless jet system;
- 3. Push On/Off air activated safety switches;
- 4. Also the foot cushion can lift up and down;
- 5. At the front there is a switch control hot /cold wat inlet and out;
- 6. Color of LED light installed;
- 7. Discharge pump to be installed (optional).