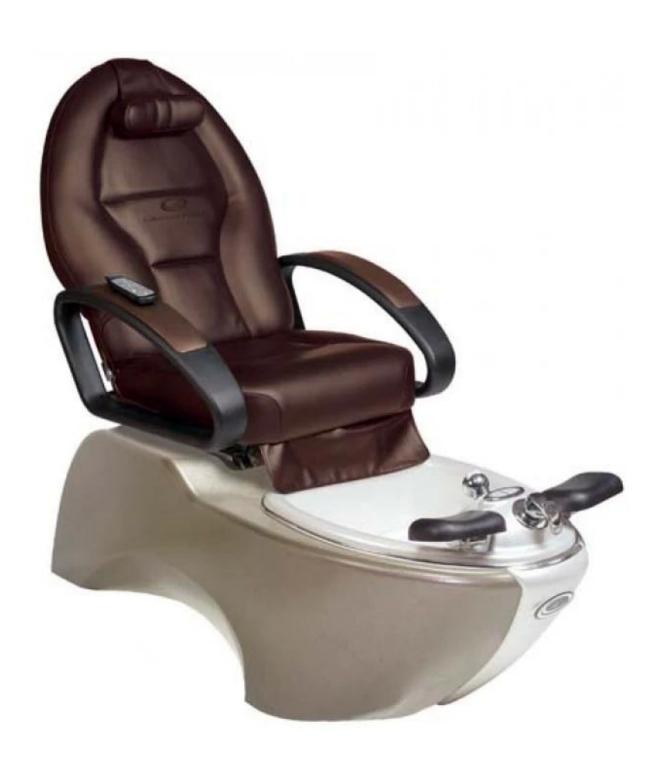

pedicure massage chair spa nail salon spa pedicure chair no plumbing

| Pedicure Chair supplier here now.OEM and ODM One-stop service Customized, Happy to send more design and catolog to you for check. Email:salon@doshower.com Whatsapp:+86 18064687502 |                  |                |                     |
|-------------------------------------------------------------------------------------------------------------------------------------------------------------------------------------|------------------|----------------|---------------------|
| 1.Pedicure Chair                                                                                                                                                                    | 2.Manicure Table | 3.Barber Chair | 4.Massage Bed       |
| 5.Reception Desk                                                                                                                                                                    | 6.Trolley Cart   | 7.Salon Stool  | 8.Salon Accessories |

### Pedicure Chair Feature:

- 1.Leisure style with ergonomic design.
- 2. High quality material with beauty appearance.
- 3. Any colors you can available.
- 4. Confortable and environmentally-friendly.
- 5. with the shortest delivery time and competitive price, our salon furnitures are sold pretty well in the whole world.
- 6.perfect after-sale service.
- 7.excellent development, manufacturing and design departments.
- 8. User-friendly and light, easy to carry around.
- 9.Accept customization.
- Chair Function(Luxury)
- 1. Kneading, rolling, flapping, knocking, fully automatic forward, backward & recline, air bags, MP3 (8 Functions);

- 2. 6 different auto preset shiatsu massage program;
- 3. The chair with MP3 function and have 4 air bags on the seat;
- 4. Remote controlled human touch massage seat;
- 5. The mechanism hand move up & down, 110~150 degree recline angle;
- 6. Armrest can swing 90 degree, armrest with a tray for laying something;
- 7. The seat and the backrest can adjust by the controller (electrically adjustable).

#### Chair Function(Standard)

- 1. Has 4 kneading wheel on the neck;
- 2.Has 4 kneading wheel on the waist;
- 3. 4 vibration on the seat;
- 4. The seat and the backrest can adjust by the controller (electrically adjustable);
- 5. Armrest can swing 90 degree, armrest with a tray for laying something.

#### **Tub Function**

- 1. Fiber glass basin, pipeless shower inside, at the button it has sole surfing;
- 2. UL certification with pipeless jet system;
- 3. Push On/Off air activated safety switches;
- 4. Also the foot cushion can lift up and down;
- 5. At the front there is a switch control hot /cold wat inlet and out;
- 6. Color of LED light installed;
- 7. Discharge pump to be installed (optional).