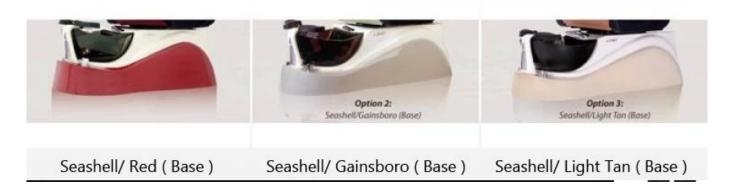

e neck;
- 2.Has 4 kneading wheel on the waist;
- 3. 4 vibration on the seat;
- 4. The seat and the backrest can adjust by the controller (electrically adjustable);
- 5. Armrest can swing 90 degree, armrest with a tray for laying something.

#### **Tub Function**

- 1. Fiber glass basin, pipeless shower inside, at the button it has sole surfing;
- 2. UL certification with pipeless jet system;
- 3. Push On/Off air activated safety switches;
- 4. Also the foot cushion can lift up and down;
- 5. At the front there is a switch control hot /cold wat inlet and out;
- 6. Color of LED light installed;
- 7. Discharge pump to be installed (optional).

pedicure massage chair spa nail salon spa pedicure chair no plumbing

# COLOR OPTIONS -

### Leather Color



### **Bowl Color**



## **Base Color**



## **DETAILS**

#### Accessories



Jet Pipeless



Magnet Jet (Optional)



Discharge Pump (Optional)

## 2 KIND OF MASSAGE MACHINE -



**Kneding Massage** 

- Kneading massage
- Vibration seat
- Fully automatic by remote control
- Chair recline, move forward and backward



Human Touch Massage

- Kneading, knocking, flapping, rolling with 6 different shiatsu massage
- Vibration seat
- Fully automatic by remote control
- Chair recline, move forward and backward

Company Overview





## PROFESSIONAL FACTORY

Provide you with the finest Pedicure Spas & Pedicure equipment at the best prices worldwide.



Exhibition Hall



## **OUR PRODUCTS ARE ALL OVER THE WORLD**



Packing & Shipping





#### Our services

#### Service idea:

- 1. 24 hours online: we are one of the members of top 5 s