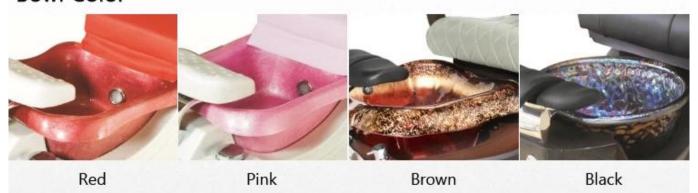

kneading wheel on the neck;
- 2.Has 4 kneading wheel on the waist;
- 3. 4 vibration on the seat;
- 4. The seat and the backrest can adjust by the controller (electrically adjustable);
- 5. Armrest can swing 90 degree, armrest with a tray for laying something.

#### **Tub Function**

- 1. Fiber glass basin, pipeless shower inside, at the button it has sole surfing;
- 2. UL certification with pipeless jet system;
- 3. Push On/Off air activated safety switches;
- 4. Also the foot cushion can lift up and down;
- 5. At the front there is a switch control hot /cold wat inlet and out;
- 6. Color of LED light installed;
- 7. Discharge pump to be installed (optional).

pedicure massage chair spa nail salon spa pedicure chair no plumbing

# COLOR OPTIONS -

### Leather Color



### **Bowl Color**



## **Base Color**



## **DETAILS**

#### Accessories



Jet Pipeless



Magnet Jet (Optional)



Discharge Pump (Optional)

## 2 KIND OF MASSAGE MACHINE -



**Kneding Massage** 

- Kneading massage
- Vibration seat
- Fully automatic by remote control
- Chair recline, move forward and backward



Human Touch Massage

- Kneading, knocking, flapping, rolling with 6 different shiatsu massage
- Vibration seat
- Fully automatic by remote control
- Chair recline, move forward and backward

Company Overview





## PROFESSIONAL FACTORY

Provide you with the finest Pedicure Spas & Pedicure equipment at the best prices worldwide.



Exhibition Hall



## **OUR PRODUCTS ARE ALL OVER THE WORLD**



Packing & Shipping





#### Our services

#### Service idea:

- 1. 24 hours online: we are one of t