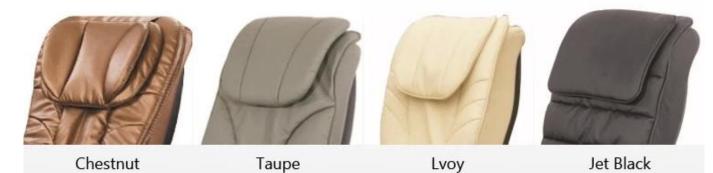

(Standard)

- 1. Has 4 kneading wheel on the neck;
- 2.Has 4 kneading wheel on the waist;
- 3. 4 vibration on the seat;
- 4. The seat and the backrest can adjust by the controller (electrically adjustable);
- 5. Armrest can swing 90 degree, armrest with a tray for laying something.

#### **Tub Function**

- 1. Fiber glass basin, pipeless shower inside, at the button it has sole surfing;
- 2. UL certification with pipeless jet system;
- 3. Push On/Off air activated safety switches;
- 4. Also the foot cushion can lift up and down;
- 5. At the front there is a switch control hot /cold wat inlet and out;
- 6. Color of LED light installed;
- 7. Discharge pump to be installed (optional).

pedicure massage chair spa nail salon spa pedicure chair no plumbing

# COLOR OPTIONS -

### Leather Color



### **Bowl Color**



## **Base Color**



## **DETAILS**

#### Accessories



Jet Pipeless



Magnet Jet (Optional)



Discharge Pump (Optional)

## 2 KIND OF MASSAGE MACHINE -



**Kneding Massage** 

- Kneading massage
- Vibration seat
- Fully automatic by remote control
- Chair recline, move forward and backward



Human Touch Massage

- Kneading, knocking, flapping, rolling with 6 different shiatsu massage
- Vibration seat
- Fully automatic by remote control
- Chair recline, move forward and backward

Company Overview





## PROFESSIONAL FACTORY

Provide you with the finest Pedicure Spas & Pedicure equipment at the best prices worldwide.



Exhibition Hall



## **OUR PRODUCTS ARE ALL OVER THE WORLD**



Packing & Shipping





#### Our services

#### Service idea:

- 1. 24 hours o