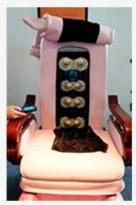

## 2 KIND OF MASSAGE MACHINE -

**Kneding Massage** 

- Kneading massage
- Vibration seat
- Fully automatic by remote control
- Chair recline, move forward and backward

Human Touch Massage

- Kneading, knocking, flapping, rolling with 6 different shiatsu massage
- Vibration seat
- Fully automatic by remote control
- Chair recline, move forward and backward