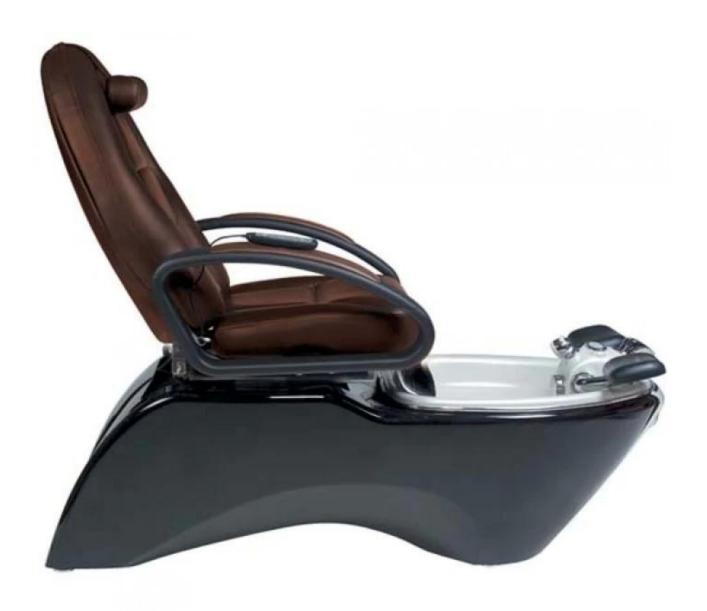

pedicure massage chair spa nail salon spa pedicure chair no plumbing

| Pedicure Chair supplier here now.OEM and ODM One-stop service Customized, Happy to send more design and catolog to you for check. Email:salon@doshower.com Whatsapp:+86 18064687502 |                  |                |                     |
|-------------------------------------------------------------------------------------------------------------------------------------------------------------------------------------|------------------|----------------|---------------------|
| 1.Pedicure Chair                                                                                                                                                                    | 2.Manicure Table | 3.Barber Chair | 4.Massage Bed       |
| 5.Reception Desk                                                                                                                                                                    | 6.Trolley Cart   | 7.Salon Stool  | 8.Salon Accessories |

### Pedicure Chair Feature:

- 1.Leisure style with ergonomic design.
- 2. High quality material with beauty appearance.
- 3. Any colors you can available.
- 4. Confortable and environmentally-friendly.
- 5. with the shortest delivery time and competitive price, our salon furnitures are sold pretty well in the whole world.
- 6.perfect after-sale service.
- 7.excellent development, manufacturing and design departments.
- 8. User-friendly and light, easy to carry around.
- 9.Accept customization.
- Chair Function(Luxury)
- 1. Kneading, rolling, flapping, knocking, fully automatic forward, backward & recline, air bags, MP3 (8 Functions);

- 2. 6 different auto preset shiatsu massage program;
- 3. The chair with MP3 function and have 4 air bags on the seat;
- 4. Remote controlled human touch massage seat;
- 5. The mechanism hand move up & down, 110~150 degree recline angle;
- 6. Armrest can swing 90 degree, armrest with a tray for laying something;
- 7. The seat and the backrest can adjust by the controller (electrically adjustable).

#### Chair Function(Standard)

- 1. Has 4 kneading wheel on the neck;
- 2.Has 4 kneading wheel on the waist;
- 3. 4 vibration on the seat;
- 4. The seat and the backrest can adjust by the controller (electrically adjustable);
- 5. Armrest can swing 90 degree, armrest with a tray for laying something.

#### **Tub Function**

- 1. Fiber glass basin, pipeless shower inside, at the button it has sole surfing;
- 2. UL certification with pipeless jet system;
- 3. Push On/Off air activated safety switches;
- 4. Also the foot cushion can lift up and down;
- 5. At the front there is a switch control hot /cold wat inlet and out;
- 6. Color of LED light installed;
- 7. Discharge pump to be installed (optional).