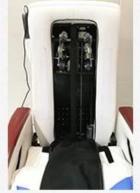

## 2 KIND OF MASSAGE MACHINE -

**Kneding Massage** 

- Kneading massage
- Vibration seat
- Fully automatic by remote control
- Chair recline, move forward and backward

Human Touch Massage

- Kneading, knocking, flapping, rolling with 6 different shiatsu massage
- Vibration seat
- Fully automatic by remote control
- Chair recline, move forward and backward