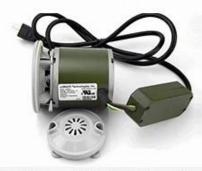

#### Accessories

Jet Pipeless

Magnet Jet (Optional)

Discharge Pump (Optional)

#### **Tub Function**

- 1. Fiber glass basin, pipeless shower inside, at the button it has sole surfing;
- 2. UL certification with pipeless jet system;
- 3. Push On/Off air activated safety switches;
- 4. Also the foot cushion can lift up and down;
- 5. At the front there is a switch control hot /cold wat inlet and out;
- 6. Color of LED light installed;
- 7. Discharge pump to be installed (optional).