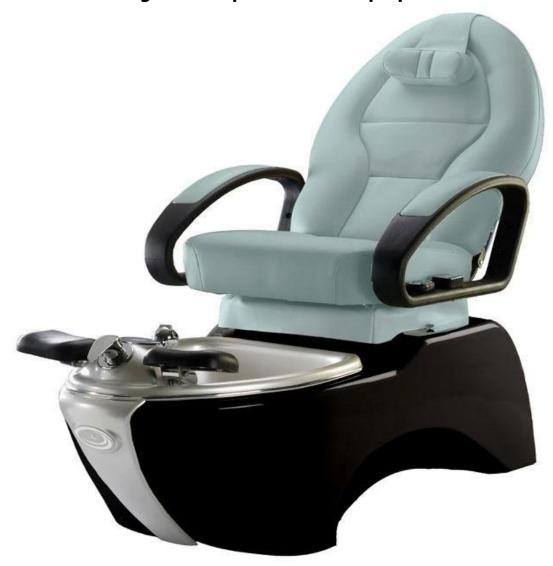

pedicure massage chair spa nail salon spa pedicure chair no plumbing

| Pedicure Chair supplier here now.OEM and ODM One-stop service Customized, Happy to send more design and catolog to you for check. Email:salon@doshower.com Whatsapp:+86 18064687502 |                  |                |                     |
|-------------------------------------------------------------------------------------------------------------------------------------------------------------------------------------|------------------|----------------|---------------------|
| 1.Pedicure Chair                                                                                                                                                                    | 2.Manicure Table | 3.Barber Chair | 4.Massage Bed       |
| 5.Reception Desk                                                                                                                                                                    | 6.Trolley Cart   | 7.Salon Stool  | 8.Salon Accessories |

### Pedicure Chair Feature:

- 1.Leisure style with ergonomic design.
- 2. High quality material with beauty appearance.
- 3. Any colors you can available.
- 4. Confortable and environmentally-friendly.
- 5. with the shortest delivery time and competitive price, our salon furnitures are sold pretty well in the whole world.
- 6.perfect after-sale service.
- 7.excellent development, manufacturing and design departments.
- 8. User-friendly and light, easy to carry around.
- 9.Accept customization.
- Chair Function(Luxury)
- 1. Kneading, rolling, flapping, knocking, fully automatic forward, backward & recline, air bags, MP3 (8 Functions);

- 2. 6 different auto preset shiatsu massage program;
- 3. The chair with MP3 function and have 4 air bags on the seat;
- 4. Remote controlled human touch massage seat;
- 5. The mechanism hand move up & down, 110~150 degree recline angle;
- 6. Armrest can swing 90 degree, armrest with a tray for laying something;
- 7. The seat and the backrest can adjust by the controller (electrically adjustable).

#### Chair Function(Standard)

- 1. Has 4 kneading wheel on the neck;
- 2.Has 4 kneading wheel on the waist;
- 3. 4 vibration on the seat;
- 4. The seat and the backrest can adjust by the controller (electrically adjustable);
- 5. Armrest can swing 90 degree, armrest with a tray for laying something.

#### **Tub Function**

- 1. Fiber glass basin, pipeless shower inside, at the button it has sole surfing;
- 2. UL certification with pipeless jet system;
- 3. Push On/Off air activated safety switches;
- 4. Also the foot cushion can lift up and down;
- 5. At the front there is a switch control hot /cold wat inlet and out;
- 6. Color of LED light installed;
- 7. Discharge pump to be installed (optional).