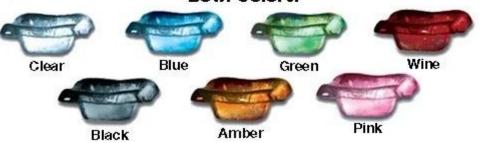

## **Bowl Colors:**

| Name                   | pedicure spa chair supplier china wholesale pedicure chair of nail salon furniture supplier |                 |                                     |                  |                   |
|------------------------|---------------------------------------------------------------------------------------------|-----------------|-------------------------------------|------------------|-------------------|
| Model No.              | DS-255                                                                                      | Tub<br>material | Fiber glass                         |                  |                   |
| Style                  | Modern                                                                                      | Pump            | Disacharge pump, whirlpool,flushing |                  |                   |
| Color                  | Optional                                                                                    | Jet system      | Pipeless                            |                  |                   |
| Parts                  | Headrest                                                                                    | Armrest         | Footrest                            | Manicure<br>tray |                   |
| Other<br>Spa Furniture | Manicure<br>Table                                                                           | Stool           | Reception Table                     | Salon Chair      | Massage Table/Bed |

### **Basin/Base Tub Specifications:**

a) Color: Optional.

b) Material: Fiber glass.

c) Functions: With hot/cold water supply pipe, complete gravity drainage  $\,$ 

system.

Basin with pipe-less whirlpool jet for hydraulic massage, flash led light and shower.