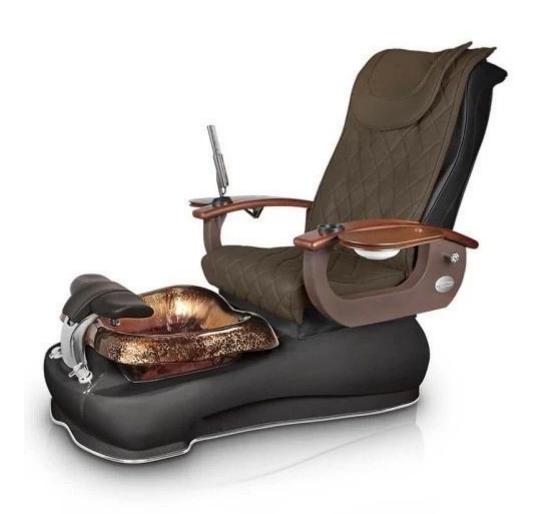

## Base Colors:

## **Bowl Colors:**

| Name                   | pedicure spa chair supplier china wholesale pedicure chair of nail salon furniture supplier |                 |                                     |                  |                   |
|------------------------|---------------------------------------------------------------------------------------------|-----------------|-------------------------------------|------------------|-------------------|
| Model No.              | DS-255                                                                                      | Tub<br>material | Fiber glass                         |                  |                   |
| Style                  | Modern                                                                                      | Pump            | Disacharge pump, whirlpool,flushing |                  |                   |
| Color                  | Optional                                                                                    | Jet system      | Pipeless                            |                  |                   |
| Parts                  | Headrest                                                                                    | Armrest         | Footrest                            | Manicure<br>tray |                   |
| Other<br>Spa Furniture | Manicure<br>Table                                                                           | Stool           | Reception Table                     | Salon Chair      | Massage Table/Bed |

### **Seat Chair Specifications**

a) Cover: PU/Poly Urethane leather. Color optional.

b) Seat: Moved forward and backward by electric control. With vibration massage

C) Armrests: Available to upturning for easy access. With tea tray/cup holder.

d) Backrest: Available to recline by remote control. With Kneading massage for neck, back and waist.

### **Basin/Base Tub Specifications:**

a) Color: Optional.

b) Material: Fiber glass.

c) Functions: With hot/cold water supply pipe, complete gravity drainage  $\,$ 

system.

Basin with pipe-less whirlpool jet for hydraulic massage, flash led light and shower.

d) Mixer: Control the hot/cold water flow.

| Model No.       | DS-255                                                                        |  |  |
|-----------------|-------------------------------------------------------------------------------|--|--|
| Place of Origin | China, Guangdong                                                              |  |  |
| Material        | Chair:PU,PVC,Genuine leather you can choose<br>Basin:Fiberglass,Glass,Crystal |  |  |
| Color           | a.as our model b.according to the customers' request                          |  |  |
| Voltage         | 110V-220V                                                                     |  |  |
| N.W.            | 100KGS                                                                        |  |  |
| G.W.            | 110KGS                                                                        |  |  |
| Package         | 2 cartons for one set                                                         |  |  |
| Delivery time   | 15-25 working days                                                            |  |  |
| Chair massage   | Normal Kneading or Luxury                                                     |  |  |
| Seat            | Vibration or Airbag                                                           |  |  |