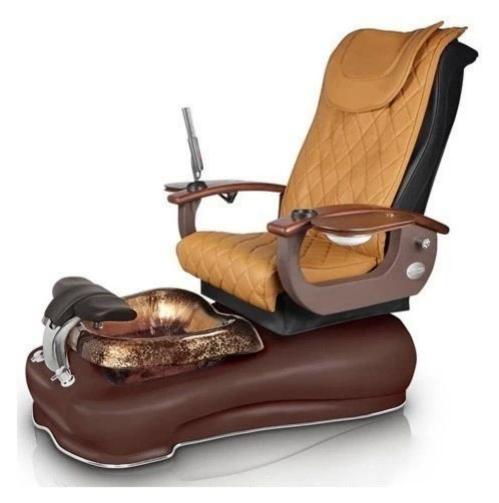

## Base Colors:

## **Bowl Colors:**

| Name                   | pedicure spa chair supplier china wholesale pedicure chair of nail salon furniture supplier |                 |                                     |                  |                   |
|------------------------|---------------------------------------------------------------------------------------------|-----------------|-------------------------------------|------------------|-------------------|
| Model No.              | DS-255                                                                                      | Tub<br>material | Fiber glass                         |                  |                   |
| Style                  | Modern                                                                                      | Pump            | Disacharge pump, whirlpool,flushing |                  |                   |
| Color                  | Optional                                                                                    | Jet system      | Pipeless                            |                  |                   |
| Parts                  | Headrest                                                                                    | Armrest         | Footrest                            | Manicure<br>tray |                   |
| Other<br>Spa Furniture | Manicure<br>Table                                                                           | Stool           | Reception Table                     | Salon Chair      | Massage Table/Bed |

### **Seat Chair Specifications**

a) Cover: PU/Poly Urethane leather. Color optional.

b) Seat: Moved forward and backward by electric control. With vibration massage

C) Armrests: Available to upturning for easy access. With tea tray/cup holder.

d) Backrest: Available to recline by remote control. With Kneading massage for neck, back and waist.

### **Basin/Base Tub Specifications:**

a) Color: Optional.

b) Material: Fiber glass.

c) Functions: With hot/cold water supply pipe, complete gravity drainage  $\,$ 

system.

Basin with pipe-less whirlpool jet for hydraulic massage, flash led light and shower.

d) Mixer: Control the hot/cold water flow.

| Model No.       | DS-255                                                                        |  |  |
|-----------------|-------------------------------------------------------------------------------|--|--|
| Place of Origin | China, Guangdong                                                              |  |  |
| Material        | Chair:PU,PVC,Genuine leather you can choose<br>Basin:Fiberglass,Glass,Crystal |  |  |
| Color           | a.as our model b.according to the customers' request                          |  |  |
| Voltage         | 110V-220V                                                                     |  |  |
| N.W.            | 100KGS                                                                        |  |  |
| G.W.            | 110KGS                                                                        |  |  |
| Package         | 2 cartons for one set                                                         |  |  |
| Delivery time   | 15-25 working days                                                            |  |  |
| Chair massage   | Normal Kneading or Luxury                                                     |  |  |
| Seat            | Vibration or Airbag                                                           |  |  |