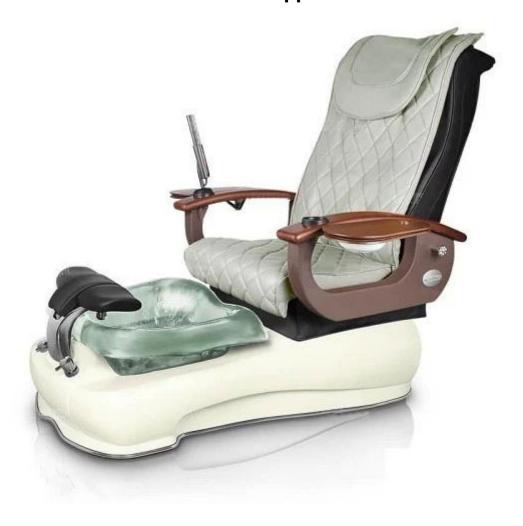

## Base Colors:

## **Bowl Colors:**

| Name                   | pedicure spa chair supplier china wholesale pedicure chair of nail salon furniture supplier |                 |                                     |                  |                   |
|------------------------|---------------------------------------------------------------------------------------------|-----------------|-------------------------------------|------------------|-------------------|
| Model No.              | DS-255                                                                                      | Tub<br>material | Fiber glass                         |                  |                   |
| Style                  | Modern                                                                                      | Pump            | Disacharge pump, whirlpool,flushing |                  |                   |
| Color                  | Optional                                                                                    | Jet system      | Pipeless                            |                  |                   |
| Parts                  | Headrest                                                                                    | Armrest         | Footrest                            | Manicure<br>tray |                   |
| Other<br>Spa Furniture | Manicure<br>Table                                                                           | Stool           | Reception Table                     | Salon Chair      | Massage Table/Bed |

### **Seat Chair Specifications**

a) Cover: PU/Poly Urethane leather. Color optional.

b) Seat: Moved forward and backward by electric control. With vibration massage

C) Armrests: Available to upturning for easy access. With tea tray/cup holder.

d) Backrest: Available to recline by remote control. With Kneading massage for neck, back and waist.

### **Basin/Base Tub Specifications:**

a) Color: Optional.

b) Material: Fiber glass.

c) Functions: With hot/cold water supply pipe, complete gravity drainage  $\,$ 

system.

Basin with pipe-less whirlpool jet for hydraulic massage, flash led light and shower.

d) Mixer: Control the hot/cold water flow.

| Model No.       | DS-255                                                                        |  |  |
|-----------------|-------------------------------------------------------------------------------|--|--|
| Place of Origin | China, Guangdong                                                              |  |  |
| Material        | Chair:PU,PVC,Genuine leather you can choose<br>Basin:Fiberglass,Glass,Crystal |  |  |
| Color           | a.as our model b.according to the customers' request                          |  |  |
| Voltage         | 110V-220V                                                                     |  |  |
| N.W.            | 100KGS                                                                        |  |  |
| G.W.            | 110KGS                                                                        |  |  |
| Package         | 2 cartons for one set                                                         |  |  |
| Delivery time   | 15-25 working days                                                            |  |  |
| Chair massage   | Normal Kneading or Luxury                                                     |  |  |
| Seat            | Vibration or Airbag                                                           |  |  |