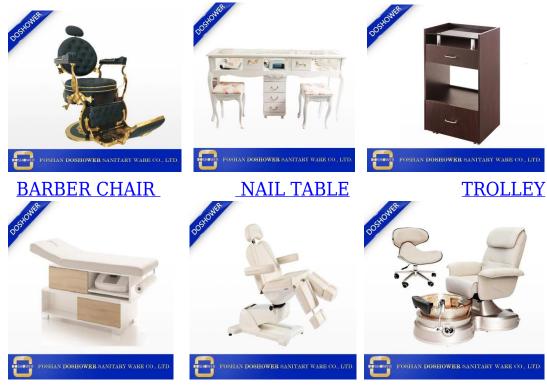

# **HOT SALE**

WOOD MASSAGE BED FACIAL BED PEDICURE CHAIR **Packaging&Shipping** 

#### 2.Our Abilities

Every month we have new design. We offer the following salon furniture, many pieces of which match our current spa pedicure chair lines.