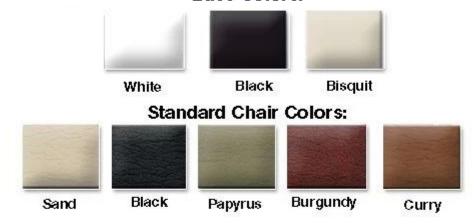

## Base Colors:

## **Bowl Colors:**

| Name                   | pedicure spa chair supplier china wholesale pedicure chair of nail salon furniture supplier |                 |                                     |                  |                   |
|------------------------|---------------------------------------------------------------------------------------------|-----------------|-------------------------------------|------------------|-------------------|
| Model No.              | DS-255                                                                                      | Tub<br>material | Fiber glass                         |                  |                   |
| Style                  | Modern                                                                                      | Pump            | Disacharge pump, whirlpool,flushing |                  |                   |
| Color                  | Optional                                                                                    | Jet system      | Pipeless                            |                  |                   |
| Parts                  | Headrest                                                                                    | Armrest         | Footrest                            | Manicure<br>tray |                   |
| Other<br>Spa Furniture | Manicure<br>Table                                                                           | Stool           | Reception Table                     | Salon Chair      | Massage Table/Bed |

### **Seat Chair Specifications**

a) Cover: PU/Poly Urethane leather. Color optional.

b) Seat: Moved forward and backward by electric control. With vibration massage

C) Armrests: Available to upturning for easy access. With tea tray/cup holder.

### **Basin/Base Tub Specifications:**

a) Color: Optional.

b) Material: Fiber glass.

c) Functions: With hot/cold water supply pipe, complete gravity drainage  $\,$ 

system.

Basin with pipe-less whirlpool jet for hydraulic massage, flash led light and shower.