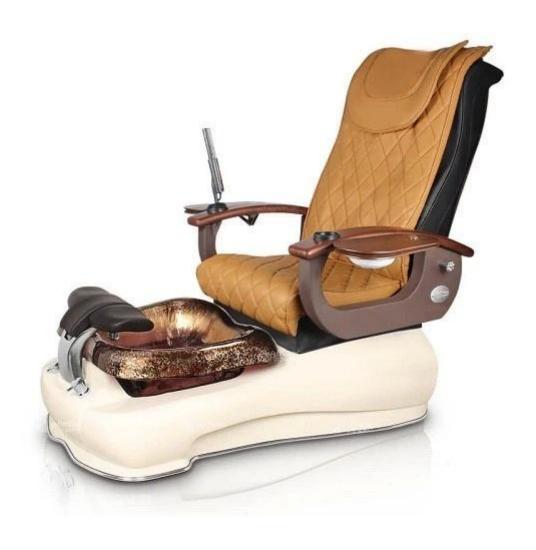

## Base Colors:

## **Bowl Colors:**

| Name                   | pedicure spa chair supplier china wholesale pedicure chair of nail salon furniture supplier |                 |                                     |                  |                   |
|------------------------|---------------------------------------------------------------------------------------------|-----------------|-------------------------------------|------------------|-------------------|
| Model No.              | DS-255                                                                                      | Tub<br>material | Fiber glass                         |                  |                   |
| Style                  | Modern                                                                                      | Pump            | Disacharge pump, whirlpool,flushing |                  |                   |
| Color                  | Optional                                                                                    | Jet system      | Pipeless                            |                  |                   |
| Parts                  | Headrest                                                                                    | Armrest         | Footrest                            | Manicure<br>tray |                   |
| Other<br>Spa Furniture | Manicure<br>Table                                                                           | Stool           | Reception Table                     | Salon Chair      | Massage Table/Bed |

### **Seat Chair Specifications**

a) Cover: PU/Poly Urethane leather. Color optional.

b) Seat: Moved forward and backward by electric control. With vibration massage

C) Armrests: Available to upturning for easy access. With tea tray/cup holder.

d) Backrest: Available to recline by remote control. With Kneading massage for neck, back and waist.

### **Basin/Base Tub Specifications:**

a) Color: Optional.

b) Material: Fiber glass.

c) Functions: With hot/cold water supply pipe, complete gravity drainage  $\,$ 

system.

Basin with pipe-less whirlpool jet for hydraulic massage, flash led light and shower.

d) Mixer: Control the hot/cold water flow.

| Model No.       | DS-255                                                                        |  |  |
|-----------------|-------------------------------------------------------------------------------|--|--|
| Place of Origin | China, Guangdong                                                              |  |  |
| Material        | Chair:PU,PVC,Genuine leather you can choose<br>Basin:Fiberglass,Glass,Crystal |  |  |
| Color           | a.as our model b.according to the customers' request                          |  |  |
| Voltage         | 110V-220V                                                                     |  |  |
| N.W.            | 100KGS                                                                        |  |  |
| G.W.            | 110KGS                                                                        |  |  |
| Package         | 2 cartons for one set                                                         |  |  |
| Delivery time   | 15-25 working days                                                            |  |  |
| Chair massage   | Normal Kneading or Luxury                                                     |  |  |
| Seat            | Vibration or Airbag                                                           |  |  |