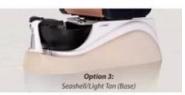

### **Bowl Color**

Red

Pink

Brown

Black

**Base Color** 

Seashell/ Red (Base)

Seashell/ Gainsboro (Base)

Seashell/ Light Tan ( Base )