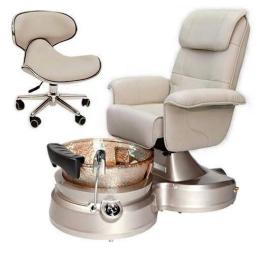

- 1.Use for Beauty salons
- 2.PVC 3.CE,ROHS,FCC,SGS Approval
- ♦ pedicure chair offers ultra soft PU leather,removable pillow ,back cushion and seat .Roller massage on your neck and waist.
- ♦ A rising cherry wood armrest for ease getting in and out of chair.
- ♦There is an automatic seat adjustment to move client forward back.So you can reach those feet comfortably.
- ♦ The sleek handcrafted acrylic base (two level).
- ♦The pipeless whirlpool system adds an elegant design twist to really make your salon stand out from the rest.
- ♦The pullout sprayer allows for therapeutic water benefits for client feet and provides fast and effective cleaning between appointments .

| ♦ Adjustable PU footrest. Multi color led water lighting . |  |  |  |  |
|------------------------------------------------------------|--|--|--|--|
|                                                            |  |  |  |  |
|                                                            |  |  |  |  |
|                                                            |  |  |  |  |
|                                                            |  |  |  |  |
|                                                            |  |  |  |  |
|                                                            |  |  |  |  |
|                                                            |  |  |  |  |
|                                                            |  |  |  |  |
|                                                            |  |  |  |  |
|                                                            |  |  |  |  |
|                                                            |  |  |  |  |
|                                                            |  |  |  |  |
|                                                            |  |  |  |  |
|                                                            |  |  |  |  |
|                                                            |  |  |  |  |
|                                                            |  |  |  |  |
|                                                            |  |  |  |  |
|                                                            |  |  |  |  |
|                                                            |  |  |  |  |
|                                                            |  |  |  |  |
|                                                            |  |  |  |  |
|                                                            |  |  |  |  |
|                                                            |  |  |  |  |
|                                                            |  |  |  |  |
|                                                            |  |  |  |  |
|                                                            |  |  |  |  |
|                                                            |  |  |  |  |
|                                                            |  |  |  |  |
|                                                            |  |  |  |  |
|                                                            |  |  |  |  |
|                                                            |  |  |  |  |
|                                                            |  |  |  |  |