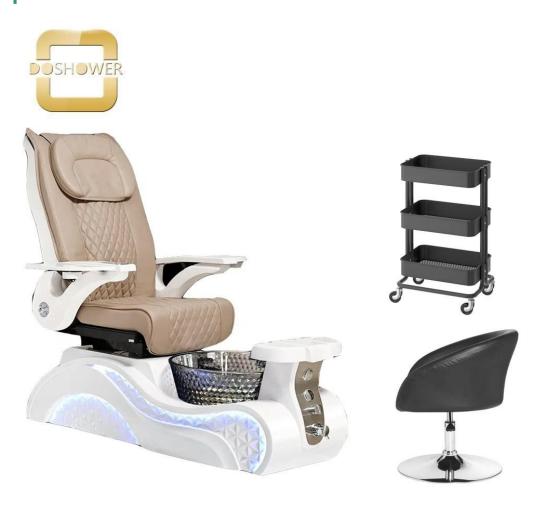

# $\label{lem:pedicure} \textbf{Pedicure spa massage chair manicure furniture luxury used beauty salon furniture}$

- 1.Use for Beauty salons
- 2.PVC 3.CE,ROHS,FCC,SGS Approval
- ♦ pedicure chair offers ultra soft PU leather,removable pillow ,back cushion and seat .Roller massage on your neck and waist.
- ♦ A rising cherry wood armrest for ease getting in and out of chair.
- ♦There is an automatic seat adjustment to move client forward back.So you can reach those feet comfortably.
- ♦ The sleek handcrafted acrylic base (two level).
- ♦The pipeless whirlpool system adds an elegant design twist to really make your salon stand out from the rest.
- ♦The pullout sprayer allows for therapeutic water benefits for client feet and provides fast and effective cleaning between appointments .

| ♦ Adjustable PU footrest. Multi color led water lighting . |  |  |  |  |
|------------------------------------------------------------|--|--|--|--|
|                                                            |  |  |  |  |
|                                                            |  |  |  |  |
|                                                            |  |  |  |  |
|                                                            |  |  |  |  |
|                                                            |  |  |  |  |
|                                                            |  |  |  |  |
|                                                            |  |  |  |  |
|                                                            |  |  |  |  |
|                                                            |  |  |  |  |
|                                                            |  |  |  |  |
|                                                            |  |  |  |  |
|                                                            |  |  |  |  |
|                                                            |  |  |  |  |
|                                                            |  |  |  |  |
|                                                            |  |  |  |  |
|                                                            |  |  |  |  |
|                                                            |  |  |  |  |
|                                                            |  |  |  |  |
|                                                            |  |  |  |  |
|                                                            |  |  |  |  |
|                                                            |  |  |  |  |
|                                                            |  |  |  |  |
|                                                            |  |  |  |  |
|                                                            |  |  |  |  |
|                                                            |  |  |  |  |
|                                                            |  |  |  |  |
|                                                            |  |  |  |  |
|                                                            |  |  |  |  |
|                                                            |  |  |  |  |
|                                                            |  |  |  |  |
|                                                            |  |  |  |  |
|                                                            |  |  |  |  |