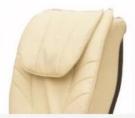

|  |
|                                                            |  |  |  |  |
|                                                            |  |  |  |  |
|                                                            |  |  |  |  |
|                                                            |  |  |  |  |
|                                                            |  |  |  |  |
|                                                            |  |  |  |  |
|                                                            |  |  |  |  |
|                                                            |  |  |  |  |
|                                                            |  |  |  |  |
|                                                            |  |  |  |  |

## COLOR OPTIONS -

### Leather Color









Chestnut

Taupe

Lvoy

Jet Black

### **Bowl Color**







Red

Pink

Brown

Black

**Base Color** 







Seashell/ Red (Base)

Seashell/ Gainsboro (Base)

Seashell/ Light Tan ( Base )

### **DETAILS**

### Accessories







Magnet Jet (Optional)



Discharge Pump (Optional)

· Kneading, knocking, flapping, rolling with 6

different shiatsu massage



**Kneding Massage** 



- Vibration seat
- · Fully automatic by remote control
- · Chair recline, move forward and backward



• Fully automatic by

- Vibration seat
- remote control
- · Chair recline, move forward and backward

Human Touch Massage



New Design (Click here):

Pedicure Chair







Barber Chair







Massssage Bed&Nail Table











### | Packing & Delivery

- A.Each item will be strictly checked by QC, providing m