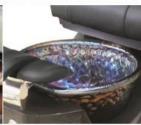

### **Bowl Color**

Red

Pink

Brown

Black

**Base Color** 

Seashell/ Red (Base)

Seashell/ Gainsboro (Base)

Seashell/ Light Tan ( Base )