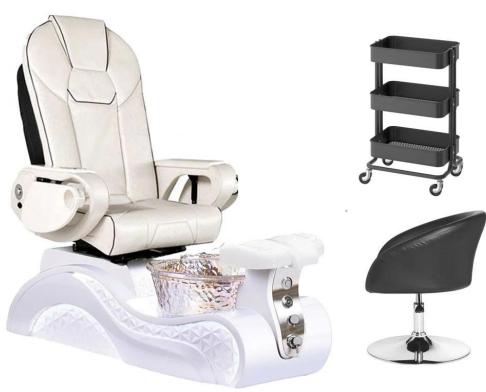

# $\label{lem:pedicure} \textbf{Pedicure spa massage chair manicure furniture luxury used beauty salon furniture}$

- 1.Use for Beauty salons
- 2.PVC 3.CE,ROHS,FCC,SGS Approval
- ♦ pedicure chair offers ultra soft PU leather,removable pillow ,back cushion and seat .Roller massage on your neck and waist.
- ♦ A rising cherry wood armrest for ease getting in and out of chair.
- ♦There is an automatic seat adjustment to move client forward back.So you can reach those feet comfortably.
- ♦ The sleek handcrafted acrylic base (two level).
- ♦The pipeless whirlpool system adds an elegant design twist to really make your salon stand out from the rest.
- ♦The pullout sprayer allows for therapeutic water benefits for client feet and provides fast and effective cleaning between appointments .

| ♦ Adjustable PU footrest. Multi color led water lighting . |  |  |  |  |
|------------------------------------------------------------|--|--|--|--|
|                                                            |  |  |  |  |
|                                                            |  |  |  |  |
|                                                            |  |  |  |  |
|                                                            |  |  |  |  |
|                                                            |  |  |  |  |
|                                                            |  |  |  |  |
|                                                            |  |  |  |  |
|                                                            |  |  |  |  |
|                                                            |  |  |  |  |
|                                                            |  |  |  |  |
|                                                            |  |  |  |  |
|                                                            |  |  |  |  |
|                                                            |  |  |  |  |
|                                                            |  |  |  |  |
|                                                            |  |  |  |  |
|                                                            |  |  |  |  |
|                                                            |  |  |  |  |
|                                                            |  |  |  |  |
|                                                            |  |  |  |  |
|                                                            |  |  |  |  |
|                                                            |  |  |  |  |
|                                                            |  |  |  |  |
|                                                            |  |  |  |  |
|                                                            |  |  |  |  |
|                                                            |  |  |  |  |
|                                                            |  |  |  |  |
|                                                            |  |  |  |  |
|                                                            |  |  |  |  |
|                                                            |  |  |  |  |
|                                                            |  |  |  |  |
|                                                            |  |  |  |  |
|                                                            |  |  |  |  |