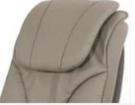

|  |  |
|                                                            |  |  |  |  |
|                                                            |  |  |  |  |
|                                                            |  |  |  |  |
|                                                            |  |  |  |  |
|                                                            |  |  |  |  |
|                                                            |  |  |  |  |
|                                                            |  |  |  |  |
|                                                            |  |  |  |  |
|                                                            |  |  |  |  |
|                                                            |  |  |  |  |

## COLOR OPTIONS -

### Leather Color









Chestnut

Taupe

Lvoy

Jet Black

### **Bowl Color**







Red

Pink

Brown

Black

**Base Color** 







Seashell/ Red (Base)

Seashell/ Gainsboro (Base)

Seashell/ Light Tan ( Base )

### **DETAILS**

### Accessories







Magnet Jet (Optional)



Discharge Pump (Optional)

· Kneading, knocking, flapping, rolling with 6

different shiatsu massage



**Kneding Massage** 



- Vibration seat
- · Fully automatic by remote control
- · Chair recline, move forward and backward



• Fully automatic by

- Vibration seat
- remote control
- · Chair recline, move forward and backward

Human Touch Massage



New Design (Click here):

Pedicure Chair







Barber Chair







Massssage Bed&Nail Table











### | Packing & Delivery

- A.Each item will be strictly checked by QC, providing