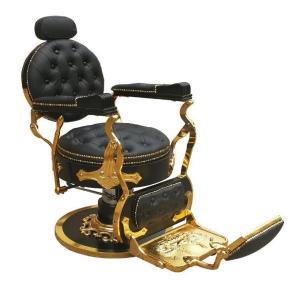

# $\label{lem:pedicure} \textbf{Pedicure spa massage chair manicure furniture luxury used beauty salon furniture}$

- 1.Use for Beauty salons
- 2.PVC 3.CE,ROHS,FCC,SGS Approval
- ♦ pedicure chair offers ultra soft PU leather,removable pillow ,back cushion and seat .Roller massage on your neck and waist.
- ♦ A rising cherry wood armrest for ease getting in and out of chair.
- ♦There is an automatic seat adjustment to move client forward back.So you can reach those feet comfortably.
- ♦ The sleek handcrafted acrylic base (two level).
- ♦The pipeless whirlpool system adds an elegant design twist to really make your salon stand out from the rest.
- ♦The pullout sprayer allows for therapeutic water benefits for client feet and provides fast and effective cleaning between appointments .