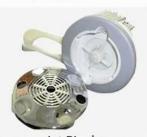

- 1.Use for Beauty salons
- 2.PVC 3.CE,ROHS,FCC,SGS Approval
- ♦ pedicure chair offers ultra soft PU leather,removable pillow ,back cushion and seat .Roller massage on your neck and waist.
- ♦ A rising cherry wood armrest for ease getting in and out of chair.
- ♦There is an automatic seat adjustment to move client forward back.So you can reach those feet comfortably.
- ♦ The sleek handcrafted acrylic base (two level).
- ♦The pipeless whirlpool system adds an elegant design twist to really make your salon stand out from the rest.
- ♦The pullout sprayer allows for therapeutic water benefits for client feet and provides fast and effective cleaning between appointments .