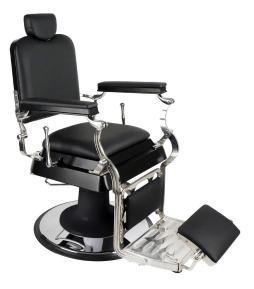

# $\label{lem:pedicure} \textbf{Pedicure spa massage chair manicure furniture luxury used beauty salon furniture}$

- 1.Use for Beauty salons
- 2.PVC 3.CE,ROHS,FCC,SGS Approval
- ♦ pedicure chair offers ultra soft PU leather,removable pillow ,back cushion and seat .Roller massage on your neck and waist.
- ♦ A rising cherry wood armrest for ease getting in and out of chair.
- ♦There is an automatic seat adjustment to move client forward back.So you can reach those feet comfortably.
- ♦ The sleek handcrafted acrylic base (two level).
- ♦The pipeless whirlpool system adds an elegant design twist to really make your salon stand out from the rest.
- ♦The pullout sprayer allows for therapeutic water benefits for client feet and provides fast and effective cleaning between appointments .