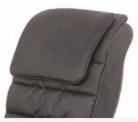

|
|                                                            |  |  |  |  |
|                                                            |  |  |  |  |
|                                                            |  |  |  |  |
|                                                            |  |  |  |  |
|                                                            |  |  |  |  |
|                                                            |  |  |  |  |
|                                                            |  |  |  |  |
|                                                            |  |  |  |  |
|                                                            |  |  |  |  |
|                                                            |  |  |  |  |

## COLOR OPTIONS -

### Leather Color









Chestnut

Taupe

Lvoy

Jet Black

### **Bowl Color**







Red

Pink

Brown

Black

**Base Color** 







Seashell/ Red (Base)

Seashell/ Gainsboro (Base)

Seashell/ Light Tan ( Base )

### **DETAILS**

### Accessories







Magnet Jet (Optional)



Discharge Pump (Optional)

· Kneading, knocking, flapping, rolling with 6

different shiatsu massage



**Kneding Massage** 



- Vibration seat
- · Fully automatic by remote control
- · Chair recline, move forward and backward



• Fully automatic by

- Vibration seat
- remote control
- · Chair recline, move forward and backward

Human Touch Massage



New Design (Click here):

Pedicure Chair







Barber Chair







Massssage Bed&Nail Table











### | Packing & Delivery

- A.Each item will be strictly checked by QC, providing mor