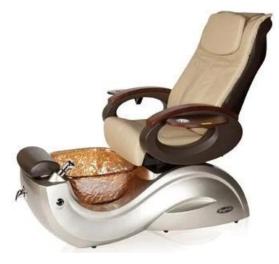

- 1.Use for Beauty salons
- 2.PVC 3.CE,ROHS,FCC,SGS Approval
- ♦ pedicure chair offers ultra soft PU leather,removable pillow ,back cushion and seat .Roller massage on your neck and waist.
- ♦ A rising cherry wood armrest for ease getting in and out of chair.
- ♦There is an automatic seat adjustment to move client forward back.So you can reach those feet comfortably.
- ♦ The sleek handcrafted acrylic base (two level).
- ♦The pipeless whirlpool system adds an elegant design twist to really make your salon stand out from the rest.
- ♦The pullout sprayer allows for therapeutic water benefits for client feet and provides fast and effective cleaning between appointments .

| ♦ Adjustable PU footrest. Multi color led water lighting . |  |  |  |  |
|------------------------------------------------------------|--|--|--|--|
|                                                            |  |  |  |  |
|                                                            |  |  |  |  |
|                                                            |  |  |  |  |
|                                                            |  |  |  |  |
|                                                            |  |  |  |  |
|                                                            |  |  |  |  |
|                                                            |  |  |  |  |
|                                                            |  |  |  |  |
|                                                            |  |  |  |  |
|                                                            |  |  |  |  |
|                                                            |  |  |  |  |
|                                                            |  |  |  |  |
|                                                            |  |  |  |  |
|                                                            |  |  |  |  |
|                                                            |  |  |  |  |
|                                                            |  |  |  |  |
|                                                            |  |  |  |  |
|                                                            |  |  |  |  |
|                                                            |  |  |  |  |
|                                                            |  |  |  |  |
|                                                            |  |  |  |  |
|                                                            |  |  |  |  |
|                                                            |  |  |  |  |
|                                                            |  |  |  |  |
|                                                            |  |  |  |  |
|                                                            |  |  |  |  |
|                                                            |  |  |  |  |
|                                                            |  |  |  |  |
|                                                            |  |  |  |  |
|                                                            |  |  |  |  |
|                                                            |  |  |  |  |
|                                                            |  |  |  |  |