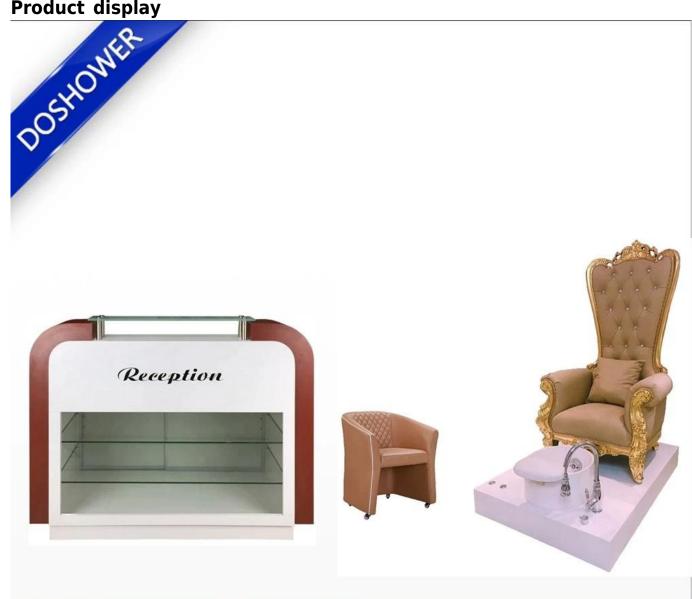

China salon reception desk supplier with reception desk front for modern custo mize reception desk

**Product display** 

FOSHAN DOSHOWER SANITARY WARE CO., LTD.

#### Product Decription:

| Item  | Reception Desk/Counter Desk/Front Desk/modern salon reception counter design |
|-------|------------------------------------------------------------------------------|
| Size  | Custom Demension                                                             |
| Color | As Model                                                                     |

| Advantage  | 1.Modern appearance design.  2.The disassembling design,the assembly simple  3.Assembly line production,craft exquisite workmanship.  4.Shortly delivery time. 5.Product renew faster.  6.Easy to be assembled and maintain.  7.High quality and trustworthy QC staff,strict quality control in all process.  8.Flexible customized capacity and fastest response.  9.Top After-sales service. |
|------------|------------------------------------------------------------------------------------------------------------------------------------------------------------------------------------------------------------------------------------------------------------------------------------------------------------------------------------------------------------------------------------------------|
| Material   | 1.Klin-dried solid wood,imported from Germany. 2.MDF:High density grade E1 MDF. 3.Solid wood dry 8 °C 4.Melamine/Veneer:0.6mm thickness wood veneer. 5.Lacquer:environmental friendly lacquer 6.Foam&sponge:Foam meet CA117 or BS5852 Fire standard,high density30-50degree 7.Upholstery:comfortable fabric/ox leather/synthetic leather/PU 8."Taiho"lacquer.                                  |
| MOQ        | 1pcs                                                                                                                                                                                                                                                                                                                                                                                           |
| Package    | 1.Knock-down packing ;Outer exported standard carton;inner PE form;EPE cotton     2.If there are glass in it,wooden frame will be packed outside.     3.All of the production are inspected carefully by QC before delivery.                                                                                                                                                                   |
| Trade Term | EXW                                                                                                                                                                                                                                                                                                                                                                                            |
| Payment    | T/T with 50% deposite before production,50% balance before delivery.                                                                                                                                                                                                                                                                                                                           |