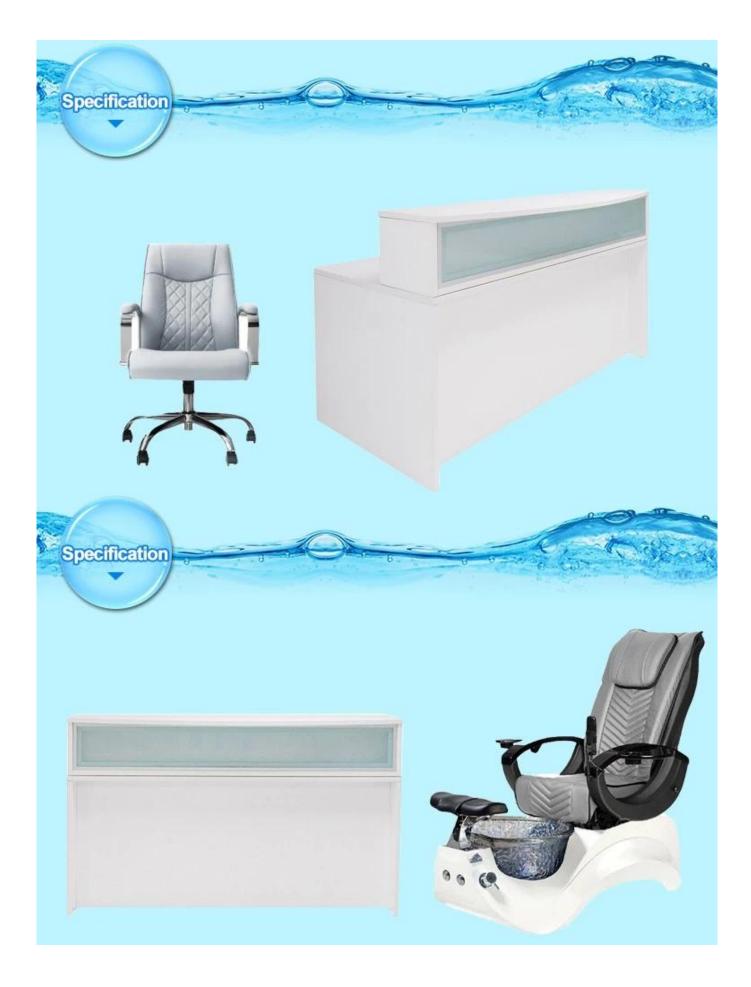

reception desk modern with counter reception desk for white reception desk luxury DS-R108  $\,$ 

#### **Product display**





Product Decription:

| Item       | reception desk modern with counter reception desk for white reception desk luxury DS-R108/Counter Desk/Front Desk/modern salon reception counter design                                                                                                                                                                                                                                 |
|------------|----------------------------------------------------------------------------------------------------------------------------------------------------------------------------------------------------------------------------------------------------------------------------------------------------------------------------------------------------------------------------------