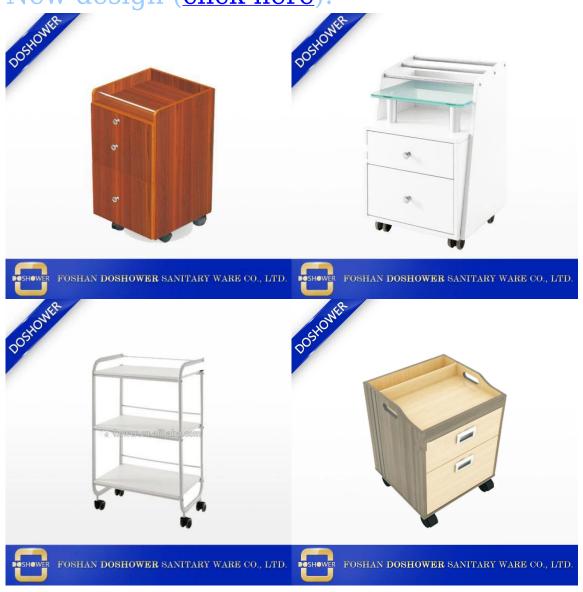

# New design (<u>click here</u>):

| Product detail |                                                                                                       |  |  |
|----------------|-------------------------------------------------------------------------------------------------------|--|--|
| Name           | trolley, SPA salon trolley salon furniture                                                            |  |  |
| Dimensions(cm) | standard                                                                                              |  |  |
| Package        | 1ctn/pcs                                                                                              |  |  |
| Color          | As Sample                                                                                             |  |  |
| Material       | wood, metal,MDF                                                                                       |  |  |
| Tags           | 1.Tools and equipment for beauticians 2.wooden cart 3.beauty equipment 4. great quality pedicure cart |  |  |
| Guarantee      | 1 year                                                                                                |  |  |
| MOQ            | 10 pcs                                                                                                |  |  |
| Payment terms  | T/T or Westerm union. 30% deposit in advance and the balance be paid before delivery.                 |  |  |

#### Other salon furniture and packages

|           | Drawle            | e Center   |                    |
|-----------|-------------------|------------|--------------------|
|           |                   |            |                    |
| SEFFEFFE  | CHILITIE          | THE PERSON | faranas.           |
| PERFE     | STEELSTEEL STATES | HIHITE     | ETTT STATE         |
| Sections: | ELLEVIE           | PERFEC     | <b>FEET 133</b>    |
| ******    | ETTILLIT          | 22111111   | 12233333           |
| SEEFFEE   | E1111111          |            | F11111111          |
| SPECIAL   |                   |            | Cittana            |
| PARALLES. |                   | EXHIBITE   | -                  |
| ELLIEF E  | ELECTION          | ETTE THE   | THE REAL PROPERTY. |
| PRESENTE: | PREFERE           | TITLLETT   | 122222333          |
|           |                   |            | T                  |
| -         |                   |            |                    |
|           |                   |            |                    |
|           |                   |            |                    |
| -         | -                 | -          | -                  |
|           |                   |            |                    |