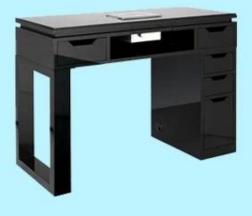

salon drawer trolley with salon working trolley for China salon equipment factory DS-T2104

Product display

## **Features:**

• The spa-trolley is very useful for manicurist, comes with counter space for placing or

#### storing products

- One spacious drawers, and four swivel casters
- Will look elegant and spacious between of spa in nail salon

| Name          | Salon trolley, cart, spa furniture salon trolley for sale |  |  |
|---------------|-----------------------------------------------------------|--|--|
| Material      | MDF board, melamine board, SS, electroplate iron frame    |  |  |
| Model No      | DS-T2104                                                  |  |  |
| MOQ           | 10 pieces                                                 |  |  |
| Packing       | Canvas bag, foam board, bubble pack, paper carton         |  |  |
| Size          | L14*W14*H24cm                                             |  |  |
| Sample        | Acceptable                                                |  |  |
| Payment       | 30% deposit T/T, 70% balance before loading               |  |  |
| Delivery date | 20-35 days after payment confirmed                        |  |  |

# New design (<u>click here</u>):

| Product detail |                                                                                                       |  |  |
|----------------|-------------------------------------------------------------------------------------------------------|--|--|
| Name           | trolley, SPA salon trolley salon furniture                                                            |  |  |
| Dimensions(cm) | standard                                                                                              |  |  |
| Package        | 1ctn/pcs                                                                                              |  |  |
| Color          | As Sample                                                                                             |  |  |
| Material       | wood, metal,MDF                                                                                       |  |  |
| Tags           | 1.Tools and equipment for beauticians 2.wooden cart 3.beauty equipment 4. great quality pedicure cart |  |  |
| Guarantee      | 1 year                                                                                                |  |  |
| MOQ            | 10 pcs                                                                                                |  |  |
| Payment terms  | T/T or Westerm union. 30% deposit in advance and the balance be paid before delivery.                 |  |  |