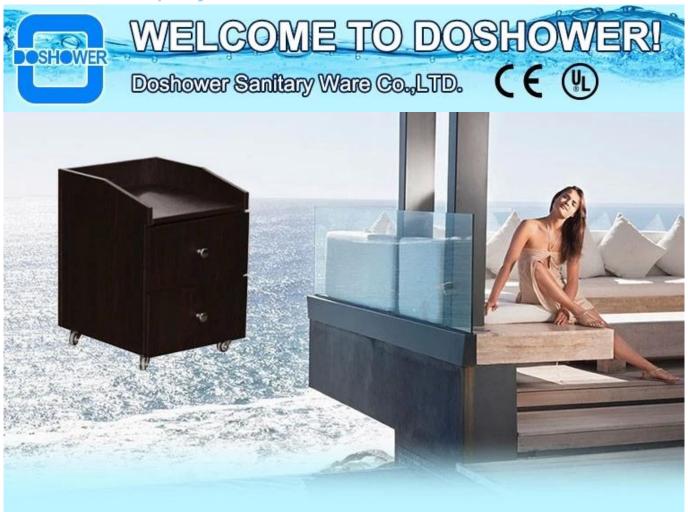

salon drawer trolley with salon working trolley for China salon equipment factory DS-T2104

Product display

## **Features:**

• The spa-trolley is very useful for manicurist, comes with counter space for placing or

#### storing products

- One spacious drawers, and four swivel casters
- Will look elegant and spacious between of spa in nail salon

| Name          | Salon trolley, cart, spa furniture salon trolley for sale |  |  |
|---------------|-----------------------------------------------------------|--|--|
| Material      | MDF board, melamine board, SS, electroplate iron frame    |  |  |
| Model No      | DS-T2104                                                  |  |  |
| MOQ           | 10 pieces                                                 |  |  |
| Packing       | Canvas bag, foam board, bubble pack, paper carton         |  |  |
| Size          | L14*W14*H24cm                                             |  |  |
| Sample        | Acceptable                                                |  |  |
| Payment       | 30% deposit T/T, 70% balance before loading               |  |  |
| Delivery date | 20-35 days after payment confirmed                        |  |  |