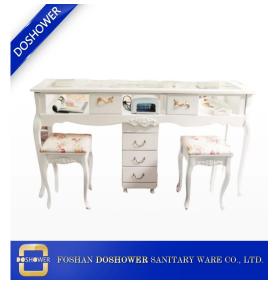

salon drawer trolley with salon working trolley for China salon equipment factory DS-T2104

Product display

## **Features:**

• The spa-trolley is very useful for manicurist, comes with counter space for placing or

#### storing products

- One spacious drawers, and four swivel casters
- Will look elegant and spacious between of spa in nail salon

| Name          | Salon trolley, cart, spa furniture salon trolley for sale |  |  |
|---------------|-----------------------------------------------------------|--|--|
| Material      | MDF board, melamine board, SS, electroplate iron frame    |  |  |
| Model No      | DS-T2104                                                  |  |  |
| MOQ           | 10 pieces                                                 |  |  |
| Packing       | Canvas bag, foam board, bubble pack, paper carton         |  |  |
| Size          | L14*W14*H24cm                                             |  |  |
| Sample        | Acceptable                                                |  |  |
| Payment       | 30% deposit T/T, 70% balance before loading               |  |  |
| Delivery date | 20-35 days after payment confirmed                        |  |  |