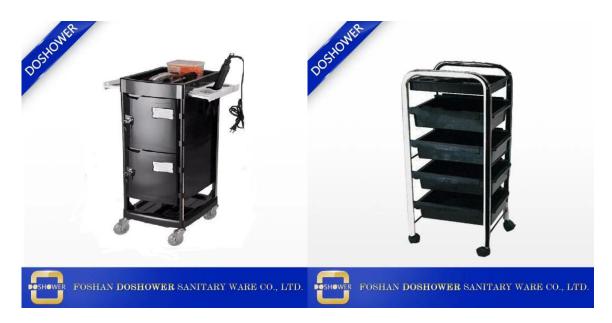

#### Other salon furniture and packages

|           | Drawle            | e Center   |                    |
|-----------|-------------------|------------|--------------------|
|           |                   |            |                    |
| SEFFEFFE  | CHILITIE          | THE PERSON | faranas.           |
| PERFE     | STEELSTEEL STATES | HIHITE     | ETTT STATE         |
| Sections: | ELLEVIE           | PERFEC     | <b>FEET 133</b>    |
| ******    | ETTILLIT          | 22111111   | 12233333           |
| SEEFFEE   | E1111111          |            | F11111111          |
| SPECIAL   |                   |            | Cittana            |
| PARALLES. |                   | EXHIBITE   | -                  |
| ELLIEF E  | ELECTION          | ETTE THE   | THE REAL PROPERTY. |
| PRESENTE: | PREFERE           | TITLLETT   | 122222333          |
|           |                   |            | T                  |
| -         |                   |            |                    |
|           |                   |            |                    |
|           |                   |            |                    |
| -         | -                 | -          | -                  |
|           |                   |            |                    |