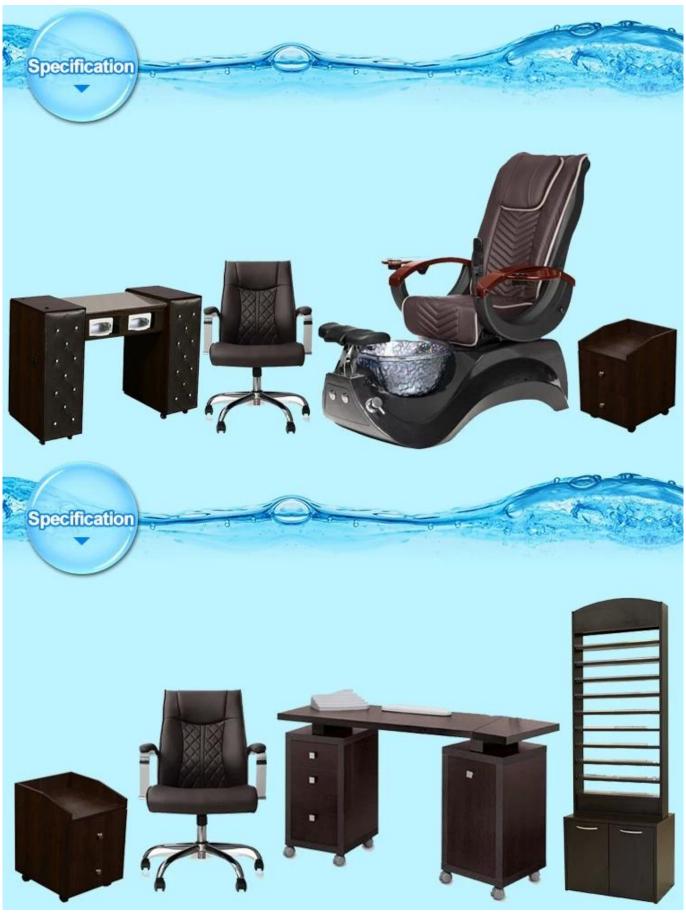

salon drawer trolley with salon working trolley for China salon equipment factory DS-T2104

Product display





## **Features:**

• The spa-trolley is very useful for manicurist, comes with counter space for placing or

#### storing products

- One spacious drawers, and four swivel casters
- Will look elegant and spacious between of spa in nail salon

| Name          | Salon trolley, cart, spa furniture salon trolley for sale |  |  |
|---------------|-----------------------------------------------------------|--|--|
| Material      | MDF board, melamine board, SS, electroplate iron frame    |  |  |
| Model No      | DS-T2104                                                  |  |  |
| MOQ           | 10 pieces                                                 |  |  |
| Packing       | Canvas bag, foam board, bubble pack, paper carton         |  |  |
| Size          | L14*W14*H24cm