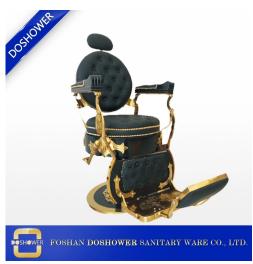

| Color          | As Sample                                                                                             |  |  |
| Material       | wood, metal,MDF                                                                                       |  |  |
| Tags           | 1.Tools and equipment for beauticians 2.wooden cart 3.beauty equipment 4. great quality pedicure cart |  |  |
| Guarantee      | 1 year                                                                                                |  |  |
| MOQ            | 10 pcs                                                                                                |  |  |
| Payment terms  | T/T or Westerm union. 30% deposit in advance and the balance be paid before delivery.                 |  |  |

## HOT SALE DESIGN







NAIL TABLE BARBER CHAIR MASSAGE BED

# Packing&Shipping







#### Hot sale



#### Other salon furniture and packages

|           | Drawle            | e Center   |                    |
|-----------|-------------------|------------|--------------------|
|           |                   |            |                    |
| SEFFEFFE  | CHILITIE          | THE PERSON | faranas.           |
| PERFE     | STEELSTEEL STATES | HIHITE     | ETTT STATE         |
| Sections: | ELLEVIE           | PERFEC     | <b>FEET 133</b>    |
| ******    | ETTILLIT          | 22111111   | 12233333           |
| SEEFFEE   | E1111111          |            | F11111111          |
| SPECIAL   |                   |            | Cittana            |
| PARALLES. |                   | EXHIBITE   | -