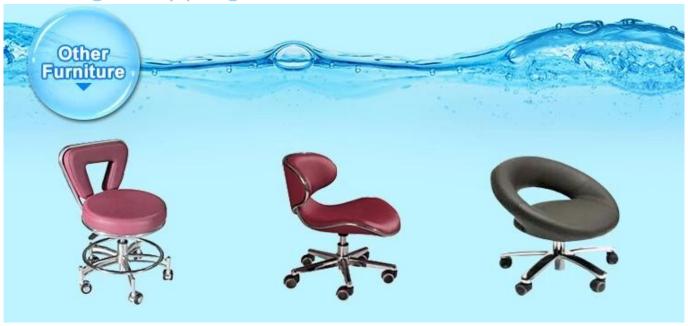

#### Other salon furniture and packages

|           | Drawle            | e Center   |                    |
|-----------|-------------------|------------|--------------------|
|           |                   |            |                    |
| SEFFEFFE  | CHILITIE          | THE PERSON | faranas.           |
| PERFE     | STEELSTEEL STATES | HIHITE     | ETTT STATE         |
| Sections: | ELLEVIE           | PERFEC     | <b>FEET 133</b>    |
| ******    | ETTILLIT          | 22111111   | 12233333           |
| SEEFFEE   | E1111111          |            | F11111111          |
| SPECIAL   |                   |            | Cittana            |
| PARALLES. |                   | EXHIBITE   | -                  |
| ELLIEF E  | ELECTION          | ETTE THE   | THE REAL PROPERTY. |
| PRESENTE: | PREFERE           | TITLLETT   | 122222333          |
|           |                   |            | T                  |
| -         |                   |            |                    |
|           |                   |            |                    |
|           |                   |            |                    |
| -         | -                 | -          | -                  |
|           |                   |            |                    |