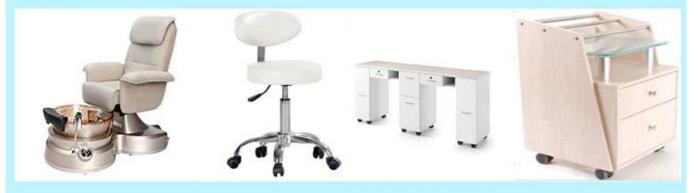

### salon equipment manufacturer of nail spa pedicure chair pedicure stool DS-250

- 1. High quality comfortable ergonomic chocolate nail spa pedicure chair pedicure stool
- 2. Eco Pu leather upholstery
- 3. Seat height adjustment
- 4. 360degree swiveling
- 5. 280mm shiny chromed chair base
- 6. 120mm or 140mm BIFMA tested chromed gas lift
- 7. Heavy duty PU wheels
- 8. Various colors are available