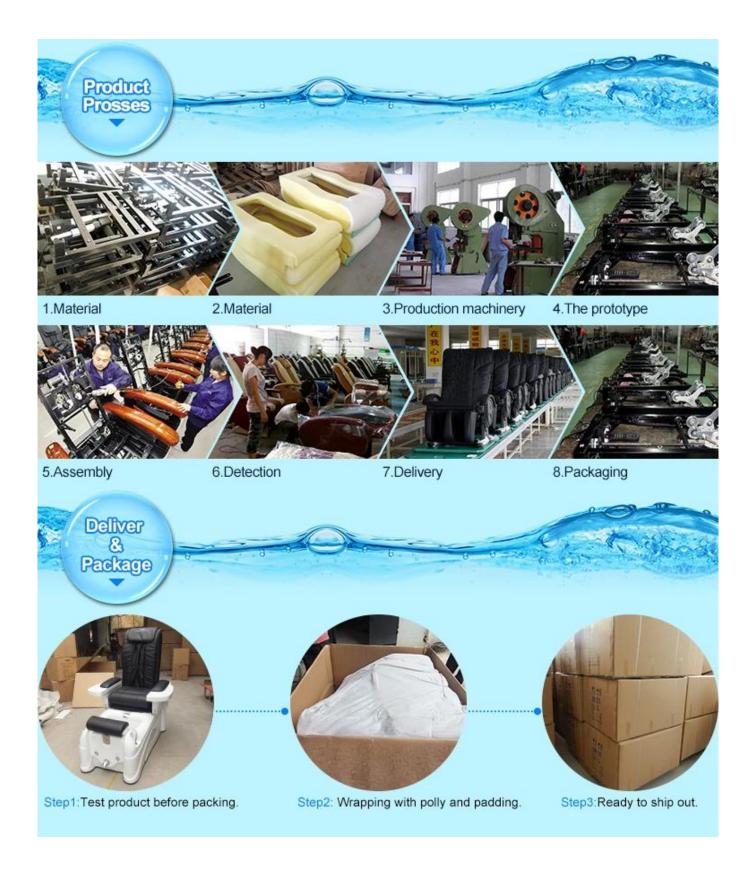

### | Product Details

### salon equipment manufacturer of nail spa pedicure chair pedicure stool DS-250

- 1. High quality comfortable ergonomic chocolate nail spa pedicure chair pedicure stool
- 2. Eco Pu leather upholstery
- 3. Seat height adjustment
- 4. 360degree swiveling
- 5. 280mm shiny chromed chair base
- 6. 120mm or 140mm BIFMA tested chromed gas lift
- 7. Heavy duty PU wheels
- 8. Various colors are available

### | Production Process Mold-Processing - Package







# WELCOME TO DOSHOWER!

Doshower Sanitary Ware Co.,LTD.



















### No. 1



## No. 2











Whether you're looking for Salon Pedicure equipment, Spa Pedicure Equipment, Day Spa Pedicure Equipment, Whirlpool Pedicure Spa Equipment, Pedicarts, Pedicure accessories, Pedicure Stools, Pedicure Chairs or Massage Chair, Foshan Doshower Sanitary Ware Co., Ltd. is your Premier Source where you will find all that and much, much more!

### **Our Services**

#### Service Idea:

- 1. 24 Hrs Online:We 're one of the members of top 5 spa salon equipment enterprises in China.
- 1.OEM Provided: Providing customized service regarding on the customers design.
- 2.Fast Delivery:Production time is 15-20 days.

#### Contact us:

If you have any question, welcome to Contact us.

Your close attention to our company is highly appreciated.

Welcome to visit our official website <a href="https://www.pe