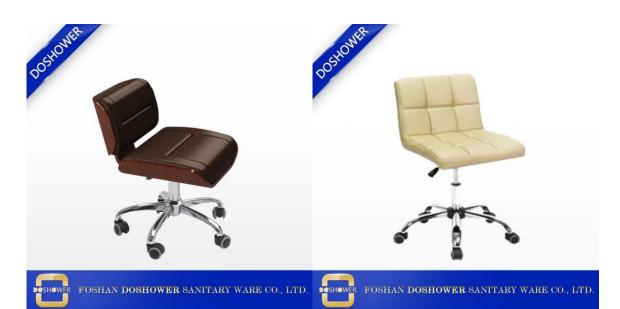

### salon equipment manufacturer of nail spa pedicure chair pedicure stool DS-250

- 1. High quality comfortable ergonomic chocolate nail spa pedicure chair pedicure stool
- 2. Eco Pu leather upholstery
- 3. Seat height adjustment
- 4. 360degree swiveling
- 5. 280mm shiny chromed chair base
- 6. 120mm or 140mm BIFMA tested chromed gas lift
- 7. Heavy duty PU wheels
- 8. Various colors are available