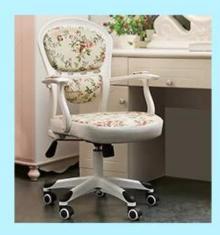

### salon equipment manufacturer of nail spa pedicure chair pedicure stool DS-250

- 1. High quality comfortable ergonomic chocolate nail spa pedicure chair pedicure stool
- 2. Eco Pu leather upholstery
- 3. Seat height adjustment
- 4. 360degree swiveling
- 5. 280mm shiny chromed chair base
- 6. 120mm or 140mm BIFMA tested chromed gas lift
- 7. Heavy duty PU wheels
- 8. Various colors are available