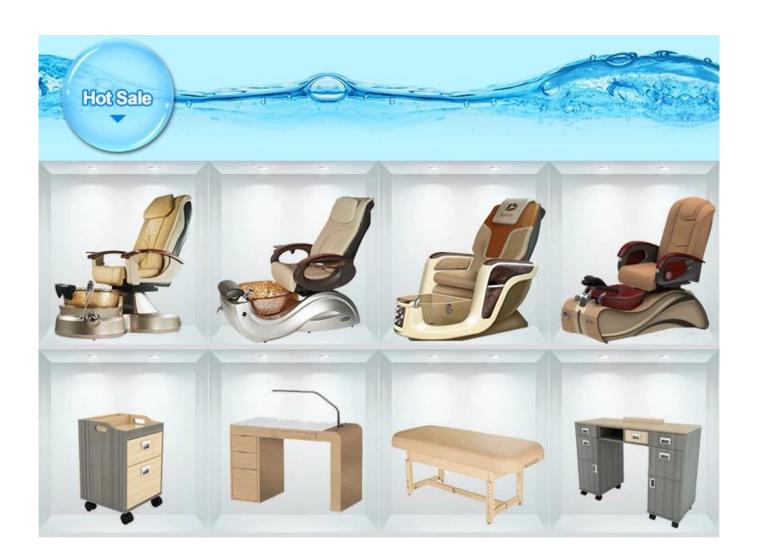

### salon equipment manufacturer of nail spa pedicure chair pedicure stool DS-250

- 1. High quality comfortable ergonomic chocolate nail spa pedicure chair pedicure stool
- 2. Eco Pu leather upholstery
- 3. Seat height adjustment
- 4. 360degree swiveling
- 5. 280mm shiny chromed chair base
- 6. 120mm or 140mm BIFMA tested chromed gas lift
- 7. Heavy duty PU wheels
- 8. Various colors are available