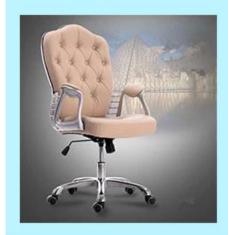

### salon equipment manufacturer of nail spa pedicure chair pedicure stool DS-250

- 1. High quality comfortable ergonomic chocolate nail spa pedicure chair pedicure stool
- 2. Eco Pu leather upholstery
- 3. Seat height adjustment
- 4. 360degree swiveling
- 5. 280mm shiny chromed chair base
- 6. 120mm or 140mm BIFMA tested chromed gas lift
- 7. Heavy duty PU wheels
- 8. Various colors are available