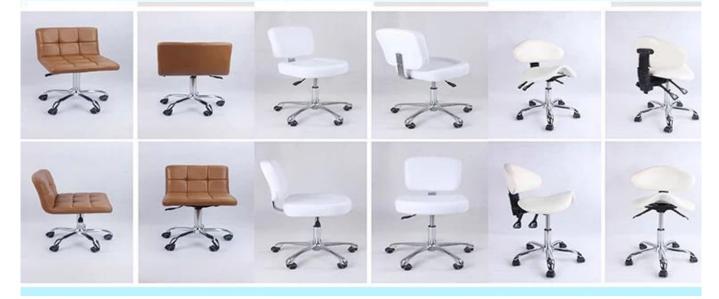

### salon equipment manufacturer of nail spa pedicure chair pedicure stool DS-250

- 1. High quality comfortable ergonomic chocolate nail spa pedicure chair pedicure stool
- 2. Eco Pu leather upholstery
- 3. Seat height adjustment
- 4. 360degree swiveling
- 5. 280mm shiny chromed chair base
- 6. 120mm or 140mm BIFMA tested chromed gas lift
- 7. Heavy duty PU wheels
- 8. Various colors are available