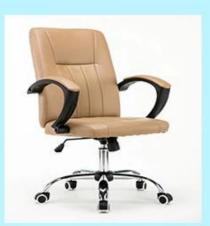

### salon equipment manufacturer of nail spa pedicure chair pedicure stool DS-250

- 1. High quality comfortable ergonomic chocolate nail spa pedicure chair pedicure stool
- 2. Eco Pu leather upholstery
- 3. Seat height adjustment
- 4. 360degree swiveling
- 5. 280mm shiny chromed chair base
- 6. 120mm or 140mm BIFMA tested chromed gas lift
- 7. Heavy duty PU wheels
- 8. Various colors are available