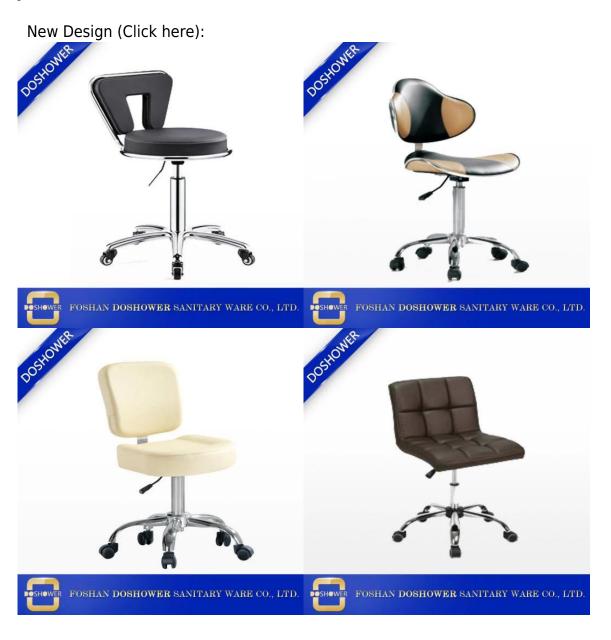

### salon equipment manufacturer of nail spa pedicure chair pedicure stool DS-250

- 1. High quality comfortable ergonomic chocolate nail spa pedicure chair pedicure stool
- 2. Eco Pu leather upholstery
- 3. Seat height adjustment
- 4. 360degree swiveling
- 5. 280mm shiny chromed chair base
- 6. 120mm or 140mm BIFMA tested chromed gas lift
- 7. Heavy duty PU wheels
- 8. Various colors are available