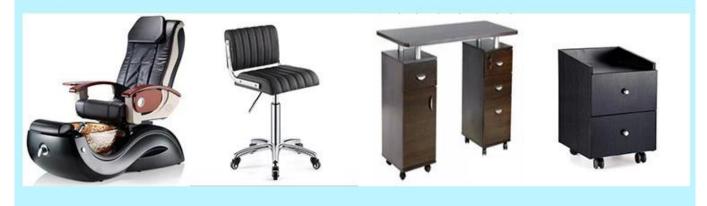

### salon equipment manufacturer of nail spa pedicure chair pedicure stool DS-250

- 1. High quality comfortable ergonomic chocolate nail spa pedicure chair pedicure stool
- 2. Eco Pu leather upholstery
- 3. Seat height adjustment
- 4. 360degree swiveling
- 5. 280mm shiny chromed chair base
- 6. 120mm or 140mm BIFMA tested chromed gas lift
- 7. Heavy duty PU wheels
- 8. Various colors are available