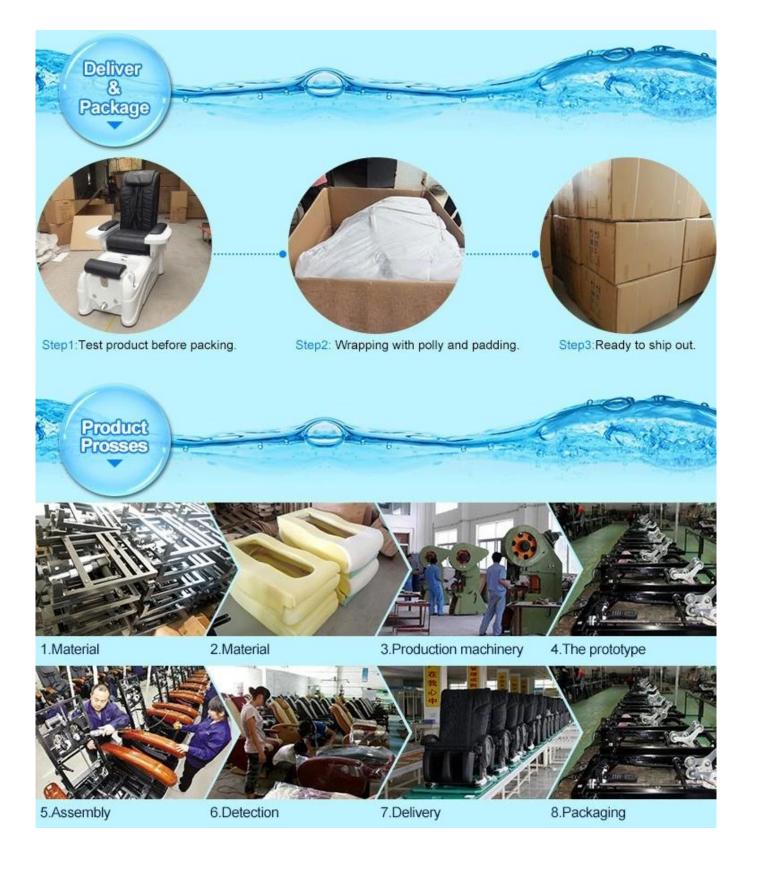

|
| Tub Function             | <ol> <li>Fiber glass basin, pipeless shower inside, at the button it has sole surfing;</li> <li>UL.png certification with pipeless jet system;</li> <li>Push On/Off air activated safety switches;</li> <li>Also the foot cushion can lift up and down;</li> <li>At the front there is a switch control hot /cold wat inlet and out;</li> <li>Color of LED light installed;</li> <li>Discharge pump to be installed (optional).</li> </ol>                                                                             |



## No. 1



## No. 2





### Nail Table



## Massage Table























Whether you're looking for Salon Pedicure equipment, Spa Pedicure Equipment, Day Spa Pedicure Equipment, Whirlpool Pedicure Spa Equipment, Pedicarts, Pedicure accessories, Pedicure Stools, Pedicure Chairs or Massage Chair, Foshan Doshower Sanitary Ware Co., Ltd. is your Premier Source where you will find all that and much, much more!

spa chair pedicure with foot spa massage chair of pedicure chair station