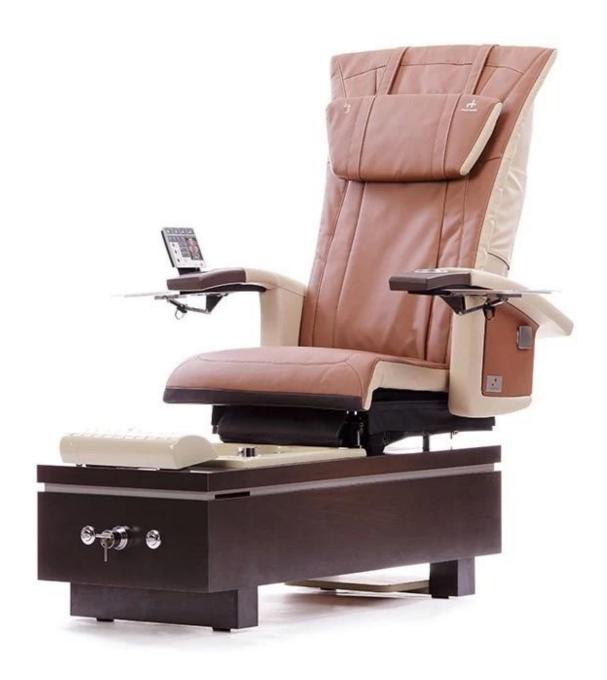

# spa chair pedicure with foot spa massage chair of pedicure chair station

| Chair Function(Luxury)   | 1.Kneading, rolling, flapping, knocking, fully automatic forward,backward & recline, air bags, MP3 (8 Functions); 2. 6 different auto preset shiatsu massage program; 3. The chair with MP3 function and have 4 air bags on the seat; 4. Remote controlled human touch massage seat; 5. The mechanism hand move up & down, 110~150 degree recline angle; 6. Armrest can swing 90 degree, armrest with a tray for laying something; 7.The seat and the backrest can adjust by the controller (electrically adjustable). |
|--------------------------|------------------------------------------------------------------------------------------------------------------------------------------------------------------------------------------------------------------------------------------------------------------------------------------------------------------------------------------------------------------------------------------------------------------------------------------------------------------------------------------------------------------------|
| Chair Function(Standard) | 1.Has 4 kneading wheel on the neck; 2.Has 4 kneading wheel on the waist; 3.4 vibration on the seat; 4.The seat and the backrest can adjust by the controller(electrically adjustable); 5.Armrest can swing 90 degree,armrest with a tray for laying something.                                                                                                                                                                                                                                                         |
| Tub Function             | <ol> <li>Fiber glass basin, pipeless shower inside, at the button it has sole surfing;</li> <li>UL.png certification with pipeless jet system;</li> <li>Push On/Off air activated safety switches;</li> <li>Also the foot cushion can lift up and down;</li> <li>At the front there is a switch control hot /cold wat inlet and out;</li> <li>Color of LED light installed;</li> <li>Discharge pump to be installed (optional).</li> </ol>                                                                             |

spa chair pedicure with foot spa massage chair of pedicure chair station