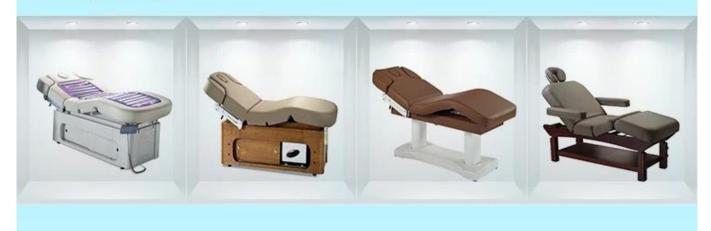

## No. 1

## No. 2

# spa chair pedicure with foot spa massage chair of pedicure chair station

| Chair Function(Luxury)   | 1.Kneading, rolling, flapping, knocking, fully automatic forward,backward & recline, air bags, MP3 (8 Functions); 2. 6 different auto preset shiatsu massage program; 3. The chair with MP3 function and have 4 air bags on the seat; 4. Remote controlled human touch massage seat; 5. The mechanism hand move up & down, 110~150 degree recline angle; 6. Armrest can swing 90 degree, armrest with a tray for laying something; 7.The seat and the backrest can adjust by the controller (electrically adjustable). |
|--------------------------|------------------------------------------------------------------------------------------------------------------------------------------------------------------------------------------------------------------------------------------------------------------------------------------------------------------------------------------------------------------------------------------------------------------------------------------------------------------------------------------------------------------------|
| Chair Function(Standard) | 1.Has 4 kneading wheel on the neck; 2.Has 4 kneading wheel on the waist; 3.4 vibration on the seat; 4.The seat and the backrest can adjust by the controller(electrically adjustable); 5.Armrest can swing 90 degree,armrest with a tray for laying something.                                                                                                                                                                                                                                                         |
| Tub Function             | <ol> <li>Fiber glass basin, pipeless shower inside, at the button it has sole surfing;</li> <li>UL.png certification with pipeless jet system;</li> <li>Push On/Off air activated safety switches;</li> <li>Also the foot cushion can lift up and down;</li> <li>At the front there is a switch control hot /cold wat inlet and out;</li> <li>Color of LED light installed;</li> <li>Discharge pump to be installed (optional).</li> </ol>                                                                             |