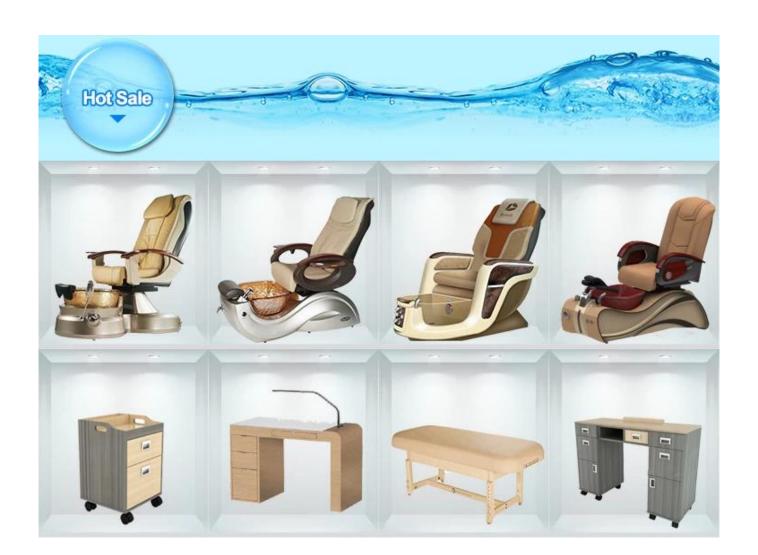

# spa chair pedicure with foot spa massage chair of pedicure chair station

| Chair Function(Luxury)   | 1.Kneading, rolling, flapping, knocking, fully automatic forward,backward & recline, air bags, MP3 (8 Functions); 2. 6 different auto preset shiatsu massage program; 3. The chair with MP3 function and have 4 air bags on the seat; 4. Remote controlled human touch massage seat; 5. The mechanism hand move up & down, 110~150 degree recline angle; 6. Armrest can swing 90 degree, armrest with a tray for laying something; 7.The seat and the backrest can adjust by the controller (electrically adjustable). |
|--------------------------|------------------------------------------------------------------------------------------------------------------------------------------------------------------------------------------------------------------------------------------------------------------------------------------------------------------------------------------------------------------------------------------------------------------------------------------------------------------------------------------------------------------------|
| Chair Function(Standard) | 1.Has 4 kneading wheel on the neck; 2.Has 4 kneading wheel on the waist; 3.4 vibration on the seat; 4.The seat and the backrest can adjust by the controller(electrically adjustable); 5.Armrest can swing 90 degree,armrest with a tray for laying something.                                                                                                                                                                                                                                                         |
| Tub Function             | <ol> <li>Fiber glass basin, pipeless shower inside, at the button it has sole surfing;</li> <li>UL.png certification with pipeless jet system;</li> <li>Push On/Off air activated safety switches;</li> <li>Also the foot cushion can lift up and down;</li> <li>At the front there is a switch control hot /cold wat inlet and out;</li> <li>Color of LED light installed;</li> <li>Discharge pump to be installed (optional).</li> </ol>                                                                             |

spa chair pedicure with foot spa massage chair of pedicure chair station