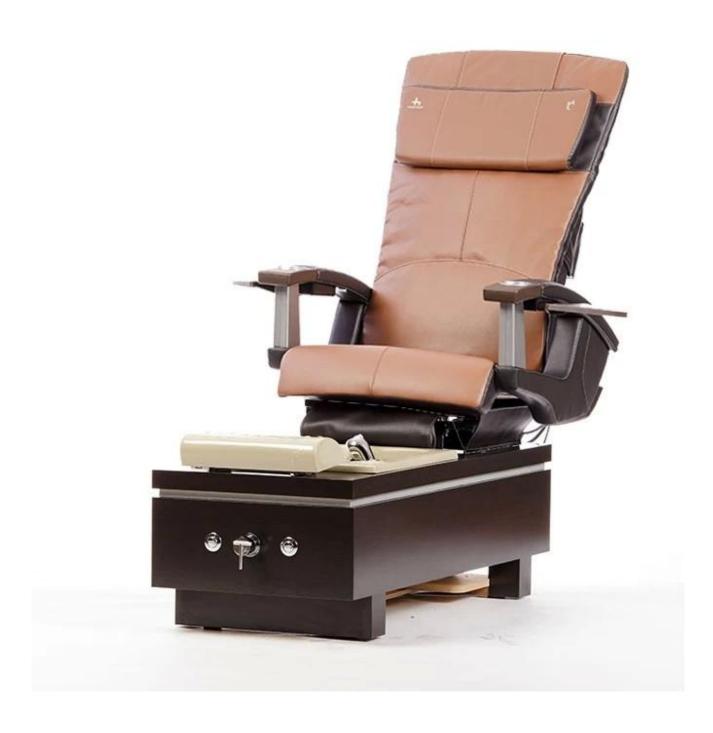

# spa chair pedicure with foot spa massage chair of pedicure chair station

| Chair Function(Luxury)   | 1.Kneading, rolling, flapping, knocking, fully automatic forward,backward & recline, air bags, MP3 (8 Functions); 2. 6 different auto preset shiatsu massage program; 3. The chair with MP3 function and have 4 air bags on the seat; 4. Remote controlled human touch massage seat; 5. The mechanism hand move up & down, 110~150 degree recline angle; 6. Armrest can swing 90 degree, armrest with a tray for laying something; 7.The seat and the backrest can adjust by the controller (electrically adjustable). |
|--------------------------|------------------------------------------------------------------------------------------------------------------------------------------------------------------------------------------------------------------------------------------------------------------------------------------------------------------------------------------------------------------------------------------------------------------------------------------------------------------------------------------------------------------------|
| Chair Function(Standard) | 1.Has 4 kneading wheel on the neck; 2.Has 4 kneading wheel on the waist; 3.4 vibration on the seat; 4.The seat and the backrest can adjust by the controller(electrically adjustable); 5.Armrest can swing 90 degree,armrest with a tray for laying something.                                                                                                                                                                                                                                                         |
| Tub Function             | <ol> <li>Fiber glass basin, pipeless shower inside, at the button it has sole surfing;</li> <li>UL.png certification with pipeless jet system;</li> <li>Push On/Off air activated safety switches;</li> <li>Also the foot cushion can lift up and down;</li> <li>At the front there is a switch control hot /cold wat inlet and out;</li> <li>Color of LED light installed;</li> <li>Discharge pump to be installed (optional).</li> </ol>                                                                             |

spa chair pedicure with foot spa massage chair of pedicure chair station