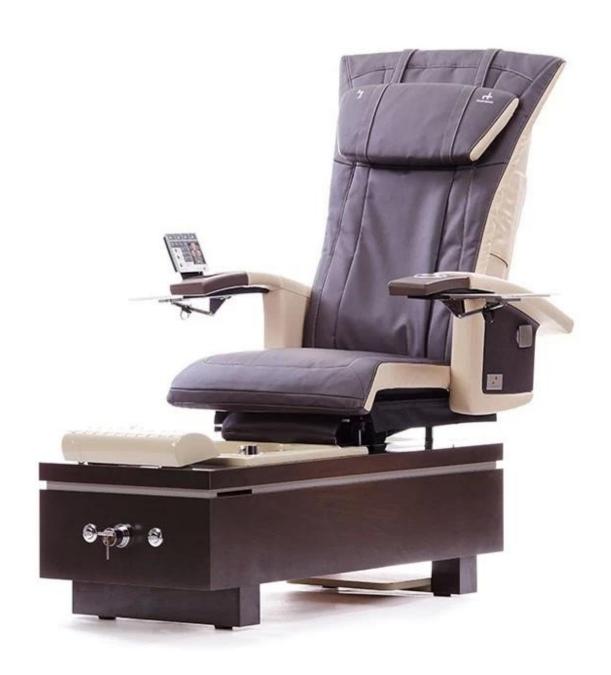

# spa chair pedicure with foot spa massage chair of pedicure chair station

| Chair Function(Luxury)   | 1.Kneading, rolling, flapping, knocking, fully automatic forward,backward & recline, air bags, MP3 (8 Functions); 2. 6 different auto preset shiatsu massage program; 3. The chair with MP3 function and have 4 air bags on the seat; 4. Remote controlled human touch massage seat; 5. The mechanism hand move up & down, 110~150 degree recline angle; 6. Armrest can swing 90 degree, armrest with a tray for laying something; 7.The seat and the backrest can adjust by the controller (electrically adjustable). |
|--------------------------|------------------------------------------------------------------------------------------------------------------------------------------------------------------------------------------------------------------------------------------------------------------------------------------------------------------------------------------------------------------------------------------------------------------------------------------------------------------------------------------------------------------------|
| Chair Function(Standard) | 1.Has 4 kneading wheel on the neck; 2.Has 4 kneading wheel on the waist; 3.4 vibration on the seat; 4.The seat and the backrest can adjust by the controller(electrically adjustable); 5.Armrest can swing 90 degree,armrest with a tray for laying something.                                                                                                                                                                                                                                                         |
| Tub Function             | <ol> <li>Fiber glass basin, pipeless shower inside, at the button it has sole surfing;</li> <li>UL.png certification with pipeless jet system;</li> <li>Push On/Off air activated safety switches;</li> <li>Also the foot cushion can lift up and down;</li> <li>At the front there is a switch control hot /cold wat inlet and out;</li> <li>Color of LED light installed;</li> <li>Discharge pump to be installed (optional).</li> </ol>                                                                             |

spa chair pedicure with foot spa massage chair of pedicure chair station