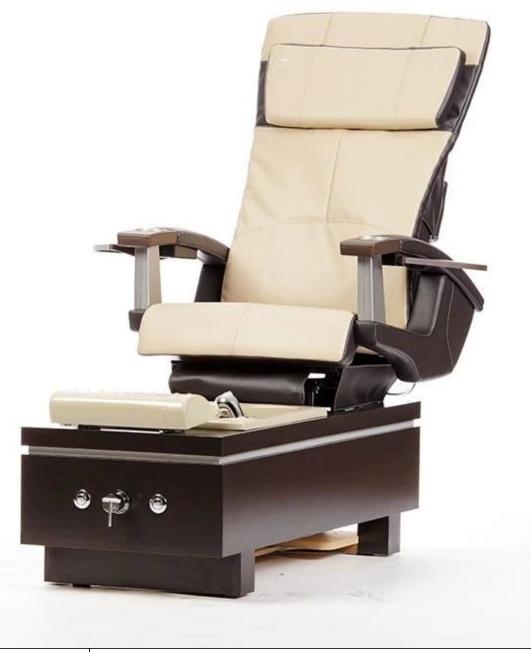

# spa chair pedicure with foot spa massage chair of pedicure chair station

| Chair Function(Luxury)   | 1.Kneading, rolling, flapping, knocking, fully automatic forward,backward & recline, air bags, MP3 (8 Functions); 2. 6 different auto preset shiatsu massage program; 3. The chair with MP3 function and have 4 air bags on the seat; 4. Remote controlled human touch massage seat; 5. The mechanism hand move up & down, 110~150 degree recline angle; 6. Armrest can swing 90 degree, armrest with a tray for laying something; 7.The seat and the backrest can adjust by the controller (electrically adjustable). |
|--------------------------|------------------------------------------------------------------------------------------------------------------------------------------------------------------------------------------------------------------------------------------------------------------------------------------------------------------------------------------------------------------------------------------------------------------------------------------------------------------------------------------------------------------------|
| Chair Function(Standard) | 1.Has 4 kneading wheel on the neck; 2.Has 4 kneading wheel on the waist; 3.4 vibration on the seat; 4.The seat and the backrest can adjust by the controller(electrically adjustable); 5.Armrest can swing 90 degree,armrest with a tray for laying something.                                                                                                                                                                                                                                                         |
| Tub Function             | <ol> <li>Fiber glass basin, pipeless shower inside, at the button it has sole surfing;</li> <li>UL.png certification with pipeless jet system;</li> <li>Push On/Off air activated safety switches;</li> <li>Also the foot cushion can lift up and down;</li> <li>At the front there is a switch control hot /cold wat inlet and out;</li> <li>Color of LED light installed;</li> <li>Discharge pump to be installed (optional).</li> </ol>                                                                             |

spa chair pedicure with foot spa massage chair of pedicure chair station