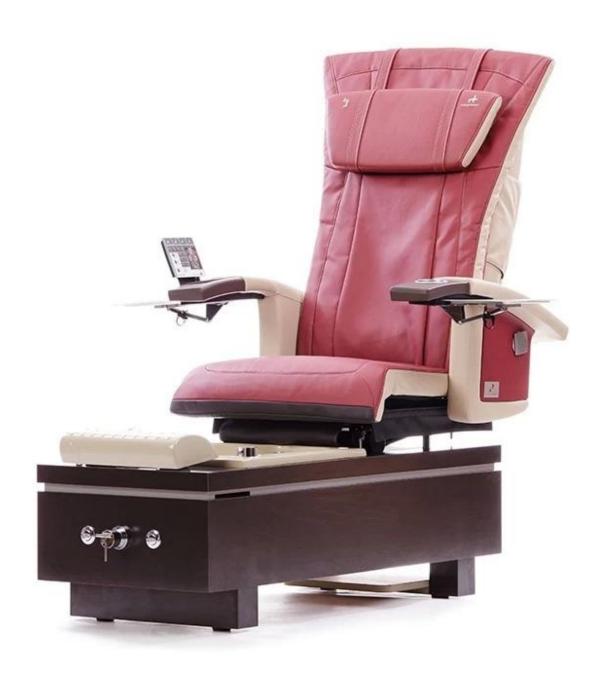

# spa chair pedicure with foot spa massage chair of pedicure chair station

| Chair Function(Luxury)   | 1.Kneading, rolling, flapping, knocking, fully automatic forward,backward & recline, air bags, MP3 (8 Functions); 2. 6 different auto preset shiatsu massage program; 3. The chair with MP3 function and have 4 air bags on the seat; 4. Remote controlled human touch massage seat; 5. The mechanism hand move up & down, 110~150 degree recline angle; 6. Armrest can swing 90 degree, armrest with a tray for laying something; 7.The seat and the backrest can adjust by the controller (electrically adjustable). |
|--------------------------|------------------------------------------------------------------------------------------------------------------------------------------------------------------------------------------------------------------------------------------------------------------------------------------------------------------------------------------------------------------------------------------------------------------------------------------------------------------------------------------------------------------------|
| Chair Function(Standard) | 1.Has 4 kneading wheel on the neck; 2.Has 4 kneading wheel on the waist; 3.4 vibration on the seat; 4.The seat and the backrest can adjust by the controller(electrically adjustable); 5.Armrest can swing 90 degree,armrest with a tray for laying something.                                                                                                                                                                                                                                                         |
| Tub Function             | <ol> <li>Fiber glass basin, pipeless shower inside, at the button it has sole surfing;</li> <li>UL.png certification with pipeless jet system;</li> <li>Push On/Off air activated safety switches;</li> <li>Also the foot cushion can lift up and down;</li> <li>At the front there is a switch control hot /cold wat inlet and out;</li> <li>Color of LED light installed;</li> <li>Discharge pump to be installed (optional).</li> </ol>                                                                             |

spa chair pedicure with foot spa massage chair of pedicure chair station