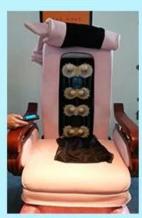

# | Product Details

- 1. Pedicure bowl with whirlpool jet and LED lights
- 2.Massage function
- 3. Recline Backrest
- 4. Move Back and Forth Seat

## chair massage function: (Luxury)

- 1. Kneading, rolling, flapping, knocking, fully automatic forward, backward & recline, air bags, MP3 (8 Functions);
- 6. Different Auto Preset Shiatsu Massage Programs.
   The chair with MP3 function and have 4 air bags on the seat.
- 4. Remote Controlled Human Touch Massage Seat.;
- 5. the mechanism hand move up&down.; 110-150 Degree Recline Angle.
- 6. armrests can lift 90 degree, arm with a tray for laying something.
- 7. The seat and the backrest can adjust by the controller (Electrically adjustable)

### chair function (standards)

- 1. has 4 kneading wheel on the neck,
- 2. has 4 kneading wheel on the waist.
- 3. 4 vibration on the seat.
- 4. The seat and the backrest can adjust by the controller(Electrically adjustable).
- 5.armrests can lift 90 degree, arm with a tray for laying something.