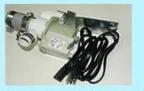

# 2 kinds of massage machine(Please kindly choose)

Kneading massage

- \*Kneading massage
- \*Vibration seat
- \*Fully automatic by remote control
- \*Chair recline,move forward and backward

Human touch massage

- \*Kneading,knocking,flapping,rolling with 6 different shiatsu massage
- \*Vibration seat
- \*Fully automatic by remote control
- \*Chair recline,move forward and backward

## chair massage function: (Luxury)

- 1. Kneading, rolling, flapping, knocking, fully automatic forward, backward & recline, air bags, MP3 (8 Functions);
- 6. Different Auto Preset Shiatsu Massage Programs.
   The chair with MP3 function and have 4 air bags on the seat.
- 4. Remote Controlled Human Touch Massage Seat.;
- 5. the mechanism hand move up&down.; 110-150 Degree Recline Angle.
- 6. armrests can lift 90 degree, arm with a tray for laying something.
- 7. The seat and the backrest can adjust by the controller (Electrically adjustable)

### chair function (standards)

- 1. has 4 kneading wheel on the neck,
- 2. has 4 kneading wheel on the waist.
- 3. 4 vibration on the seat.
- 4. The seat and the backrest can adjust by the controller(Electrically adjustable).
- 5.armrests can lift 90 degree, arm with a tray for laying something.