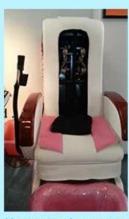

# | Product Details

- 1. Pedicure bowl with whirlpool jet and LED lights
- 2.Massage function
- 3. Recline Backrest
- 4. Move Back and Forth Seat

## chair massage function: (Luxury)

- 1. Kneading, rolling, flapping, knocking, fully automatic forward, backward & recline, air bags, MP3 (8 Functions);
- 6. Different Auto Preset Shiatsu Massage Programs.
   The chair with MP3 function and have 4 air bags on the seat.
- 4. Remote Controlled Human Touch Massage Seat.;
- 5. the mechanism hand move up&down.; 110-150 Degree Recline Angle.
- 6. armrests can lift 90 degree, arm with a tray for laying something.
- 7. The seat and the backrest can adjust by the controller (Electrically adjustable)

### chair function (standards)

- 1. has 4 kneading wheel on the neck,
- 2. has 4 kneading wheel on the waist.
- 3. 4 vibration on the seat.
- 4. The seat and the backrest can adjust by the controller(Electrically adjustable).
- 5.armrests can lift 90 degree, arm with a tray for laying something.

#### Tub function:

- 1. fiber glass basin, pipeless shower inside, at the buttom it has sole surfing.
- UL Certification with pipeless Jet system.
   Push On/Off Air Activated Safety Switches
- 4. Also the foot cushion can lift up and down.5. At the front there is a swicth control hot&cold water inlet&out
- 6. Colors of LED Light Installed.
- 7. Discharges Pump to be Installed (Optional).