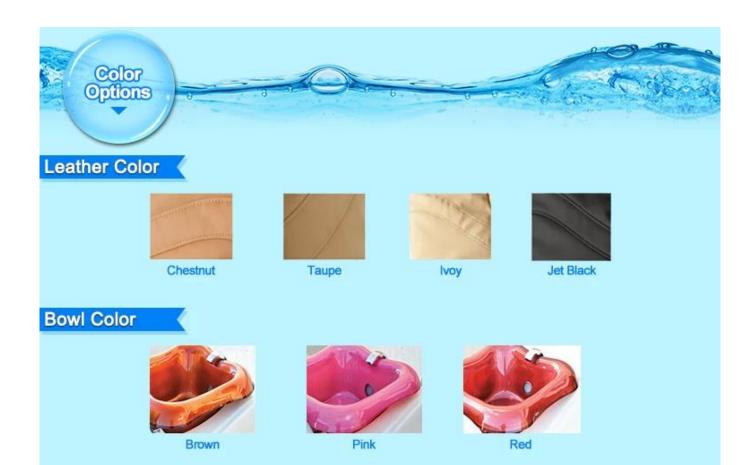

# pedicure foot spa massage chair, oem pedicure spa chair

# | Product Details

- 1. Pedicure bowl with whirlpool jet and LED lights
- 2.Massage function
- 3. Recline Backrest
- 4. Move Back and Forth Seat

# | Production Process ☐Mold- Processing - Package











# Accessories



Jet pipeless



Magnet jet (Optional)



Discharge pump (Optional)

# 2 kinds of massage machine(Please kindly choose)



Kneading massage

- \*Kneading massage
- \*Vibration seat
- \*Fully automatic by remote control
- \*Chair recline,move forward and backward



Human touch massage

- \*Kneading,knocking,flapping,rolling with 6 different shiatsu massage
- \*Vibration seat
- \*Fully automatic by remote control
- \*Chair recline,move forward and backward



## chair massage function: (Luxury)

- 1. Kneading, rolling, flapping, knocking, fully automatic forward, backward & recline, air bags, MP3 (8 Functions);
- 6. Different Auto Preset Shiatsu Massage Programs.
   The chair with MP3 function and have 4 air bags on the seat.
- 4. Remote Controlled Human Touch Massage Se