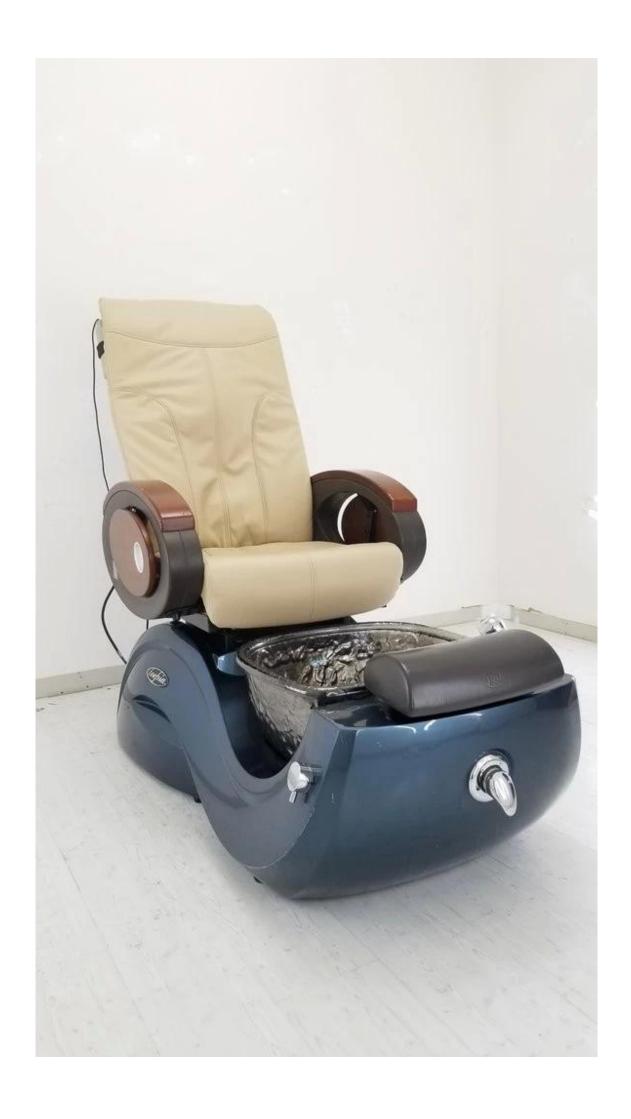

spa salon equipment with pedicure spa chair supplier china of massage chair wholesales china

| Chair Function(Luxury)   | 1.Kneading, rolling, flapping, knocking, fully automatic forward,backward & recline, air bags, MP3 (8 Functions); 2. 6 different auto preset shiatsu massage program; 3. The chair with MP3 function and have 4 air bags on the seat; 4. Remote controlled human touch massage seat; 5. The mechanism hand move up & down, 110~150 degree recline angle; 6. Armrest can swing 90 degree, armrest with a tray for laying something; 7.The seat and the backrest can adjust by the controller (electrically adjustable). |
|--------------------------|------------------------------------------------------------------------------------------------------------------------------------------------------------------------------------------------------------------------------------------------------------------------------------------------------------------------------------------------------------------------------------------------------------------------------------------------------------------------------------------------------------------------|
| Chair Function(Standard) | 1.Has 4 kneading wheel on the neck; 2.Has 4 kneading wheel on the waist; 3.4 vibration on the seat; 4.The seat and the backrest can adjust by the controller(electrically adjustable); 5.Armrest can swing 90 degree,armrest with a tray for laying something.                                                                                                                                                                                                                                                         |
| Tub Function             | <ol> <li>Fiber glass basin, pipeless shower inside, at the button it has sole surfing;</li> <li>UL.png certification with pipeless jet system;</li> <li>Push On/Off air activated safety switches;</li> <li>Also the foot cushion can lift up and down;</li> <li>At the front there is a switch control hot /cold wat inlet and out;</li> <li>Color of LED light installed;</li> <li>Discharge pump to be installed (optional).</li> </ol>                                                                             |