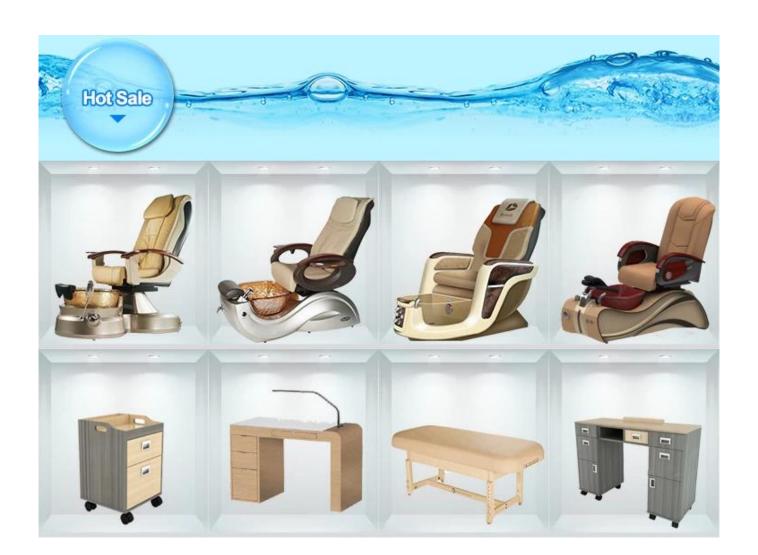

spa salon equipment with pedicure spa chair supplier china of massage chair wholesales china

| Chair Function(Luxury)   | 1.Kneading, rolling, flapping, knocking, fully automatic forward,backward & recline, air bags, MP3 (8 Functions); 2. 6 different auto preset shiatsu massage program; 3. The chair with MP3 function and have 4 air bags on the seat; 4. Remote controlled human touch massage seat; 5. The mechanism hand move up & down, 110~150 degree recline angle; 6. Armrest can swing 90 degree, armrest with a tray for laying something; 7.The seat and the backrest can adjust by the controller (electrically adjustable). |
|--------------------------|------------------------------------------------------------------------------------------------------------------------------------------------------------------------------------------------------------------------------------------------------------------------------------------------------------------------------------------------------------------------------------------------------------------------------------------------------------------------------------------------------------------------|
| Chair Function(Standard) | 1.Has 4 kneading wheel on the neck; 2.Has 4 kneading wheel on the waist; 3.4 vibration on the seat; 4.The seat and the backrest can adjust by the controller(electrically adjustable); 5.Armrest can swing 90 degree,armrest with a tray for laying something.                                                                                                                                                                                                                                                         |
| Tub Function             | <ol> <li>Fiber glass basin, pipeless shower inside, at the button it has sole surfing;</li> <li>UL.png certification with pipeless jet system;</li> <li>Push On/Off air activated safety switches;</li> <li>Also the foot cushion can lift up and down;</li> <li>At the front there is a switch control hot /cold wat inlet and out;</li> <li>Color of LED light installed;</li> <li>Discharge pump to be installed (optional).</li> </ol>                                                                             |