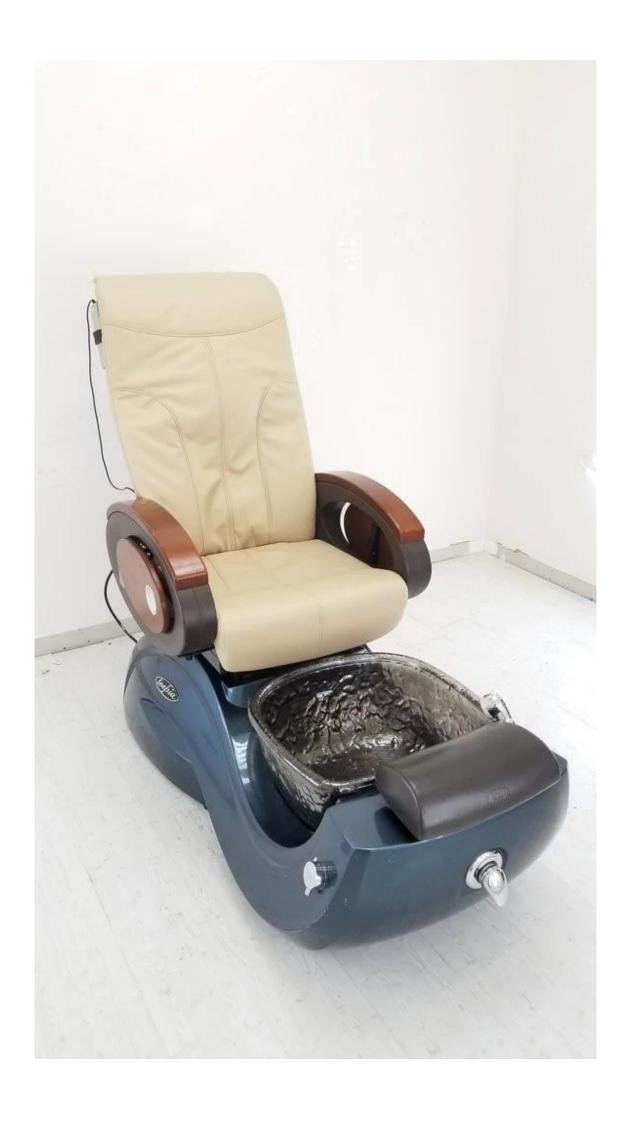

spa salon equipment with pedicure spa chair supplier china of massage chair wholesales china

| Chair Function(Luxury)   | 1.Kneading, rolling, flapping, knocking, fully automatic forward,backward & recline, air bags, MP3 (8 Functions); 2. 6 different auto preset shiatsu massage program; 3. The chair with MP3 function and have 4 air bags on the seat; 4. Remote controlled human touch massage seat; 5. The mechanism hand move up & down, 110~150 degree recline angle; 6. Armrest can swing 90 degree, armrest with a tray for laying something; 7.The seat and the backrest can adjust by the controller (electrically adjustable). |
|--------------------------|------------------------------------------------------------------------------------------------------------------------------------------------------------------------------------------------------------------------------------------------------------------------------------------------------------------------------------------------------------------------------------------------------------------------------------------------------------------------------------------------------------------------|
| Chair Function(Standard) | 1.Has 4 kneading wheel on the neck; 2.Has 4 kneading wheel on the waist; 3.4 vibration on the seat; 4.The seat and the backrest can adjust by the controller(electrically adjustable); 5.Armrest can swing 90 degree,armrest with a tray for laying something.                                                                                                                                                                                                                                                         |
| Tub Function             | <ol> <li>Fiber glass basin, pipeless shower inside, at the button it has sole surfing;</li> <li>UL.png certification with pipeless jet system;</li> <li>Push On/Off air activated safety switches;</li> <li>Also the foot cushion can lift up and down;</li> <li>At the front there is a switch control hot /cold wat inlet and out;</li> <li>Color of LED light installed;</li> <li>Discharge pump to be installed (optional).</li> </ol>                                                                             |