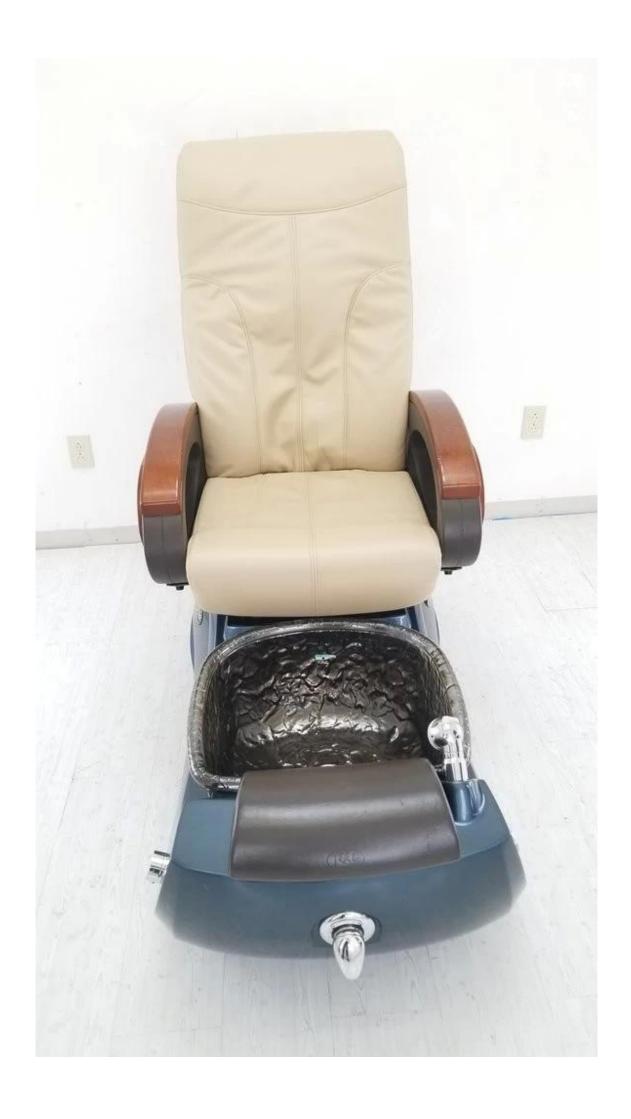

spa salon equipment with pedicure spa chair supplier china of massage chair wholesales china

| Chair Function(Luxury)   | 1.Kneading, rolling, flapping, knocking, fully automatic forward,backward & recline, air bags, MP3 (8 Functions); 2. 6 different auto preset shiatsu massage program; 3. The chair with MP3 function and have 4 air bags on the seat; 4. Remote controlled human touch massage seat; 5. The mechanism hand move up & down, 110~150 degree recline angle; 6. Armrest can swing 90 degree, armrest with a tray for laying something; 7.The seat and the backrest can adjust by the controller (electrically adjustable). |
|--------------------------|------------------------------------------------------------------------------------------------------------------------------------------------------------------------------------------------------------------------------------------------------------------------------------------------------------------------------------------------------------------------------------------------------------------------------------------------------------------------------------------------------------------------|
| Chair Function(Standard) | 1.Has 4 kneading wheel on the neck; 2.Has 4 kneading wheel on the waist; 3.4 vibration on the seat; 4.The seat and the backrest can adjust by the controller(electrically adjustable); 5.Armrest can swing 90 degree,armrest with a tray for laying something.                                                                                                                                                                                                                                                         |
| Tub Function             | <ol> <li>Fiber glass basin, pipeless shower inside, at the button it has sole surfing;</li> <li>UL.png certification with pipeless jet system;</li> <li>Push On/Off air activated safety switches;</li> <li>Also the foot cushion can lift up and down;</li> <li>At the front there is a switch control hot /cold wat inlet and out;</li> <li>Color of LED light installed;</li> <li>Discharge pump to be installed (optional).</li> </ol>                                                                             |