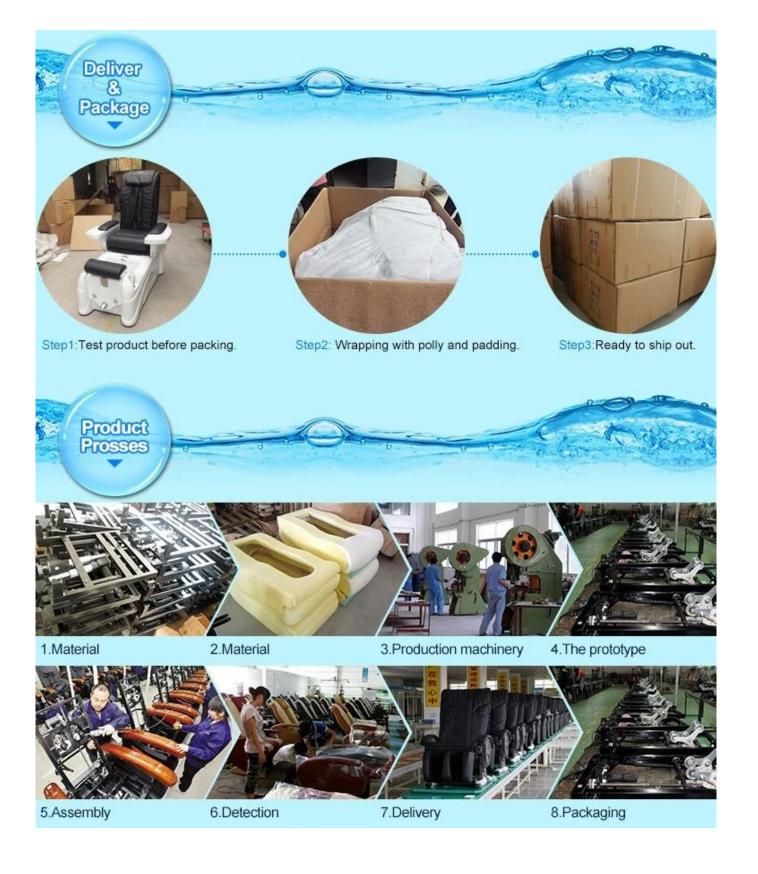

spa salon equipment with pedicure spa chair supplier china of massage chair wholesales china

| Chair Function(Luxury)   | 1.Kneading, rolling, flapping, knocking, fully automatic forward,backward & recline, air bags, MP3 (8 Functions); 2. 6 different auto preset shiatsu massage program; 3. The chair with MP3 function and have 4 air bags on the seat; 4. Remote controlled human touch massage seat; 5. The mechanism hand move up & down, 110~150 degree recline angle; 6. Armrest can swing 90 degree, armrest with a tray for laying something; 7.The seat and the backrest can adjust by the controller (electrically adjustable). |
|--------------------------|------------------------------------------------------------------------------------------------------------------------------------------------------------------------------------------------------------------------------------------------------------------------------------------------------------------------------------------------------------------------------------------------------------------------------------------------------------------------------------------------------------------------|
| Chair Function(Standard) | 1.Has 4 kneading wheel on the neck; 2.Has 4 kneading wheel on the waist; 3.4 vibration on the seat; 4.The seat and the backrest can adjust by the controller(electrically adjustable); 5.Armrest can swing 90 degree,armrest with a tray for laying something.                                                                                                                                                                                                                                                         |
| Tub Function             | <ol> <li>Fiber glass basin, pipeless shower inside, at the button it has sole surfing;</li> <li>UL.png certification with pipeless jet system;</li> <li>Push On/Off air activated safety switches;</li> <li>Also the foot cushion can lift up and down;</li> <li>At the front there is a switch control hot /cold wat inlet and out;</li> <li>Color of LED light installed;</li> <li>Discharge pump to be installed (optional).</li> </ol>                                                                             |