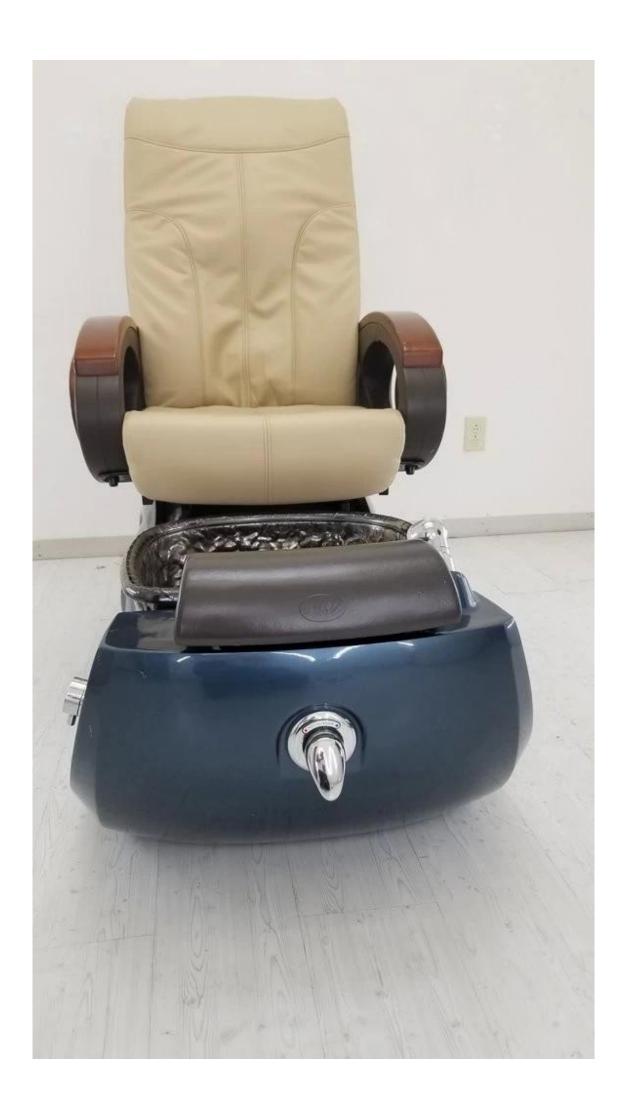

spa salon equipment with pedicure spa chair supplier china of massage chair wholesales china

| Chair Function(Luxury)   | 1.Kneading, rolling, flapping, knocking, fully automatic forward,backward & recline, air bags, MP3 (8 Functions); 2. 6 different auto preset shiatsu massage program; 3. The chair with MP3 function and have 4 air bags on the seat; 4. Remote controlled human touch massage seat; 5. The mechanism hand move up & down, 110~150 degree recline angle; 6. Armrest can swing 90 degree, armrest with a tray for laying something; 7.The seat and the backrest can adjust by the controller (electrically adjustable). |
|--------------------------|------------------------------------------------------------------------------------------------------------------------------------------------------------------------------------------------------------------------------------------------------------------------------------------------------------------------------------------------------------------------------------------------------------------------------------------------------------------------------------------------------------------------|
| Chair Function(Standard) | 1.Has 4 kneading wheel on the neck; 2.Has 4 kneading wheel on the waist; 3.4 vibration on the seat; 4.The seat and the backrest can adjust by the controller(electrically adjustable); 5.Armrest can swing 90 degree,armrest with a tray for laying something.                                                                                                                                                                                                                                                         |
| Tub Function             | <ol> <li>Fiber glass basin, pipeless shower inside, at the button it has sole surfing;</li> <li>UL.png certification with pipeless jet system;</li> <li>Push On/Off air activated safety switches;</li> <li>Also the foot cushion can lift up and down;</li> <li>At the front there is a switch control hot /cold wat inlet and out;</li> <li>Color of LED light installed;</li> <li>Discharge pump to be installed (optional).</li> </ol>                                                                             |