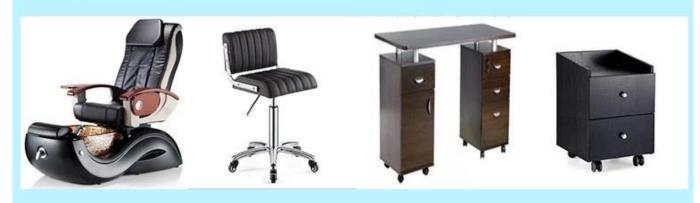

### whirlpool massage pedicure chairs with Nail Salon Pedicure Spa Chairs of china pedicure chair supplier

| Chair Function(Luxury)   | 1.Kneading, rolling, flapping, knocking, fully automatic forward,backward & recline, air bags, MP3 (8 Functions); 2. 6 different auto preset shiatsu massage program; 3. The chair with MP3 function and have 4 air bags on the seat; 4. Remote controlled human touch massage seat; 5. The mechanism hand move up & down, 110~150 degree recline angle; 6. Armrest can swing 90 degree, armrest with a tray for laying something; 7.The seat and the backrest can adjust by the controller (electrically adjustable). |
|--------------------------|------------------------------------------------------------------------------------------------------------------------------------------------------------------------------------------------------------------------------------------------------------------------------------------------------------------------------------------------------------------------------------------------------------------------------------------------------------------------------------------------------------------------|
| Chair Function(Standard) | 1.Has 4 kneading wheel on the neck; 2.Has 4 kneading wheel on the waist; 3.4 vibration on the seat; 4.The seat and the backrest can adjust by the controller(electrically adjustable); 5.Armrest can swing 90 degree,armrest with a tray for laying something.                                                                                                                                                                                                                                                         |
| Tub Function             | <ol> <li>Fiber glass basin, pipeless shower inside, at the button it has sole surfing;</li> <li>UL.png certification with pipeless jet system;</li> <li>Push On/Off air activated safety switches;</li> <li>Also the foot cushion can lift up and down;</li> <li>At the front there is a switch control hot /cold wat inlet and out;</li> <li>Color of LED light installed;</li> <li>Discharge pump to be installed (optional).</li> </ol>                                                                             |

<u>China Pedicure Chair Manufacturer 3 Pipeless Pedicure Spa with Glass Bowl Magnetic Jet pedicure chair for wholesale</u>