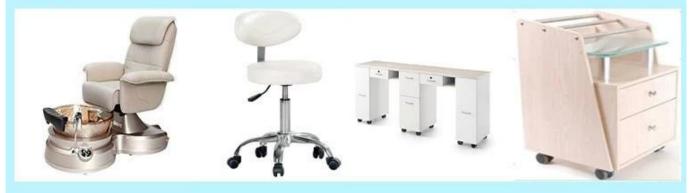

### whirlpool massage pedicure chairs with Nail Salon Pedicure Spa Chairs of china pedicure chair supplier

| Chair Function(Luxury)   | 1.Kneading, rolling, flapping, knocking, fully automatic forward,backward & recline, air bags, MP3 (8 Functions); 2. 6 different auto preset shiatsu massage program; 3. The chair with MP3 function and have 4 air bags on the seat; 4. Remote controlled human touch massage seat; 5. The mechanism hand move up & down, 110~150 degree recline angle; 6. Armrest can swing 90 degree, armrest with a tray for laying something; 7.The seat and the backrest can adjust by the controller (electrically adjustable). |
|--------------------------|------------------------------------------------------------------------------------------------------------------------------------------------------------------------------------------------------------------------------------------------------------------------------------------------------------------------------------------------------------------------------------------------------------------------------------------------------------------------------------------------------------------------|
| Chair Function(Standard) | 1.Has 4 kneading wheel on the neck; 2.Has 4 kneading wheel on the waist; 3.4 vibration on the seat; 4.The seat and the backrest can adjust by the controller(electrically adjustable); 5.Armrest can swing 90 degree,armrest with a tray for laying something.                                                                                                                                                                                                                                                         |
| Tub Function             | <ol> <li>Fiber glass basin, pipeless shower inside, at the button it has sole surfing;</li> <li>UL.png certification with pipeless jet system;</li> <li>Push On/Off air activated safety switches;</li> <li>Also the foot cushion can lift up and down;</li> <li>At the front there is a switch control hot /cold wat inlet and out;</li> <li>Color of LED light installed;</li> <li>Discharge pump to be installed (optional).</li> </ol>                                                                             |

<u>China Pedicure Chair Manufacturer 3 Pipeless Pedicure Spa with Glass Bowl Magnetic Jet pedicure chair for wholesale</u>