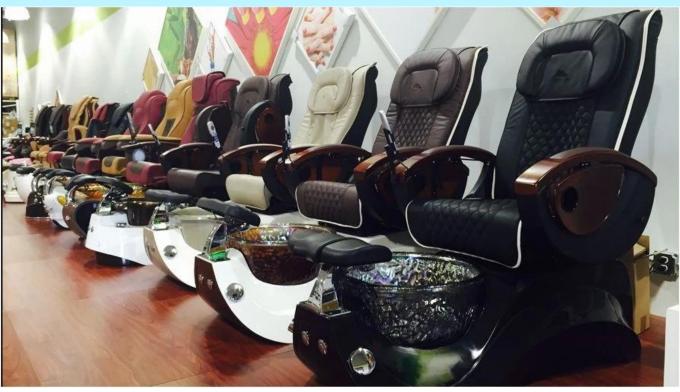

### whirlpool massage pedicure chairs with Nail Salon Pedicure Spa Chairs of china pedicure chair supplier

| Chair Function(Luxury)   | 1.Kneading, rolling, flapping, knocking, fully automatic forward,backward & recline, air bags, MP3 (8 Functions); 2. 6 different auto preset shiatsu massage program; 3. The chair with MP3 function and have 4 air bags on the seat; 4. Remote controlled human touch massage seat; 5. The mechanism hand move up & down, 110~150 degree recline angle; 6. Armrest can swing 90 degree, armrest with a tray for laying something; 7.The seat and the backrest can adjust by the controller (electrically adjustable). |
|--------------------------|------------------------------------------------------------------------------------------------------------------------------------------------------------------------------------------------------------------------------------------------------------------------------------------------------------------------------------------------------------------------------------------------------------------------------------------------------------------------------------------------------------------------|
| Chair Function(Standard) | 1.Has 4 kneading wheel on the neck; 2.Has 4 kneading wheel on the waist; 3.4 vibration on the seat; 4.The seat and the backrest can adjust by the controller(electrically adjustable); 5.Armrest can swing 90 degree,armrest with a tray for laying something.                                                                                                                                                                                                                                                         |
| Tub Function             | <ol> <li>Fiber glass basin, pipeless shower inside, at the button it has sole surfing;</li> <li>UL.png certification with pipeless jet system;</li> <li>Push On/Off air activated safety switches;</li> <li>Also the foot cushion can lift up and down;</li> <li>At the front there is a switch control hot /cold wat inlet and out;</li> <li>Color of LED light installed;</li> <li>Discharge pump to be installed (optional).</li> </ol>                                                                             |

<u>China Pedicure Chair Manufacturer 3 Pipeless Pedicure Spa with Glass Bowl Magnetic Jet pedicure chair for wholesale</u>