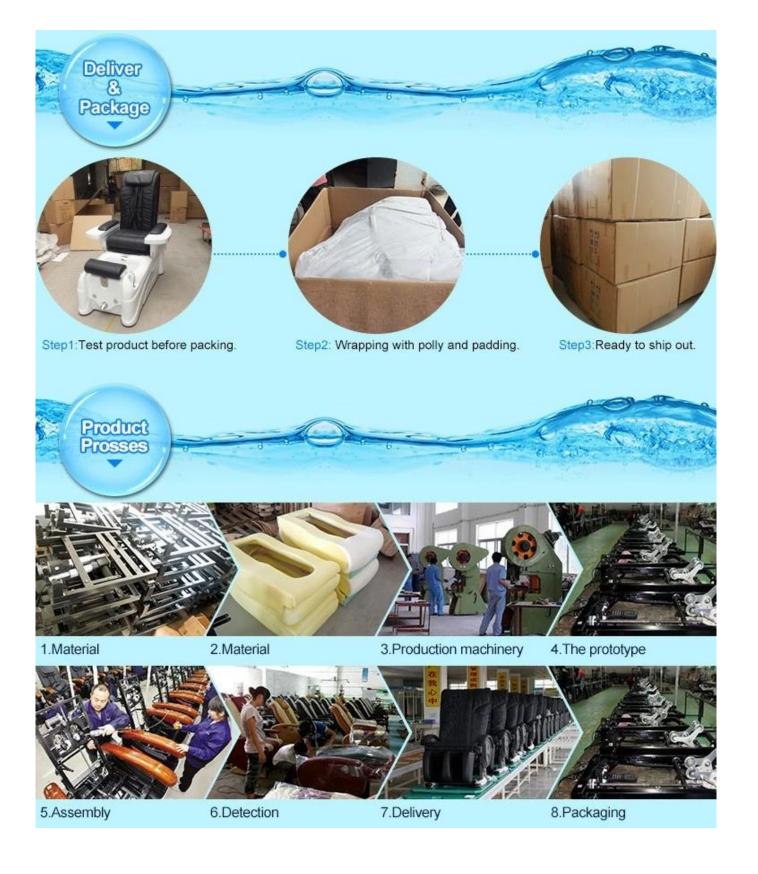

### whirlpool massage pedicure chairs with Nail Salon Pedicure Spa Chairs of china pedicure chair supplier

| Chair Function(Luxury)   | 1.Kneading, rolling, flapping, knocking, fully automatic forward,backward & recline, air bags, MP3 (8 Functions); 2. 6 different auto preset shiatsu massage program; 3. The chair with MP3 function and have 4 air bags on the seat; 4. Remote controlled human touch massage seat; 5. The mechanism hand move up & down, 110~150 degree recline angle; 6. Armrest can swing 90 degree, armrest with a tray for laying something; 7.The seat and the backrest can adjust by the controller (electrically adjustable). |
|--------------------------|------------------------------------------------------------------------------------------------------------------------------------------------------------------------------------------------------------------------------------------------------------------------------------------------------------------------------------------------------------------------------------------------------------------------------------------------------------------------------------------------------------------------|
| Chair Function(Standard) | 1.Has 4 kneading wheel on the neck; 2.Has 4 kneading wheel on the waist; 3.4 vibration on the seat; 4.The seat and the backrest can adjust by the controller(electrically adjustable); 5.Armrest can swing 90 degree,armrest with a tray for laying something.                                                                                                                                                                                                                                                         |
| Tub Function             | <ol> <li>Fiber glass basin, pipeless shower inside, at the button it has sole surfing;</li> <li>UL.png certification with pipeless jet system;</li> <li>Push On/Off air activated safety switches;</li> <li>Also the foot cushion can lift up and down;</li> <li>At the front there is a switch control hot /cold wat inlet and out;</li> <li>Color of LED light installed;</li> <li>Discharge pump to be installed (optional).</li> </ol>                                                                             |