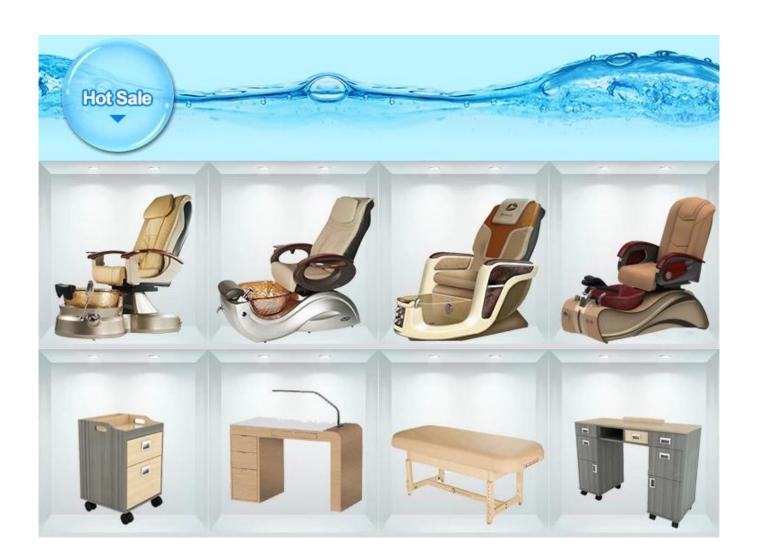

### whirlpool massage pedicure chairs with Nail Salon Pedicure Spa Chairs of china pedicure chair supplier

| Chair Function(Luxury)   | 1.Kneading, rolling, flapping, knocking, fully automatic forward,backward & recline, air bags, MP3 (8 Functions); 2. 6 different auto preset shiatsu massage program; 3. The chair with MP3 function and have 4 air bags on the seat; 4. Remote controlled human touch massage seat; 5. The mechanism hand move up & down, 110~150 degree recline angle; 6. Armrest can swing 90 degree, armrest with a tray for laying something; 7.The seat and the backrest can adjust by the controller (electrically adjustable). |
|--------------------------|------------------------------------------------------------------------------------------------------------------------------------------------------------------------------------------------------------------------------------------------------------------------------------------------------------------------------------------------------------------------------------------------------------------------------------------------------------------------------------------------------------------------|
| Chair Function(Standard) | 1.Has 4 kneading wheel on the neck; 2.Has 4 kneading wheel on the waist; 3.4 vibration on the seat; 4.The seat and the backrest can adjust by the controller(electrically adjustable); 5.Armrest can swing 90 degree,armrest with a tray for laying something.                                                                                                                                                                                                                                                         |
| Tub Function             | <ol> <li>Fiber glass basin, pipeless shower inside, at the button it has sole surfing;</li> <li>UL.png certification with pipeless jet system;</li> <li>Push On/Off air activated safety switches;</li> <li>Also the foot cushion can lift up and down;</li> <li>At the front there is a switch control hot /cold wat inlet and out;</li> <li>Color of LED light installed;</li> <li>Discharge pump to be installed (optional).</li> </ol>                                                                             |

### Nail Table

# Massage Table

Whether you're looking for Salon Pedicure equipment, Spa Pedicure Equipment, Day Spa Pedicure Equipment, Whirlpool Pedicure Spa Equipment, Pedicarts, Pedicure accessories, Pedicure Stools, Pedicure Chairs or Massage Chair, Foshan Doshower Sanitary Ware Co., Ltd. is your Premier Source where you will find all that and much, much more!