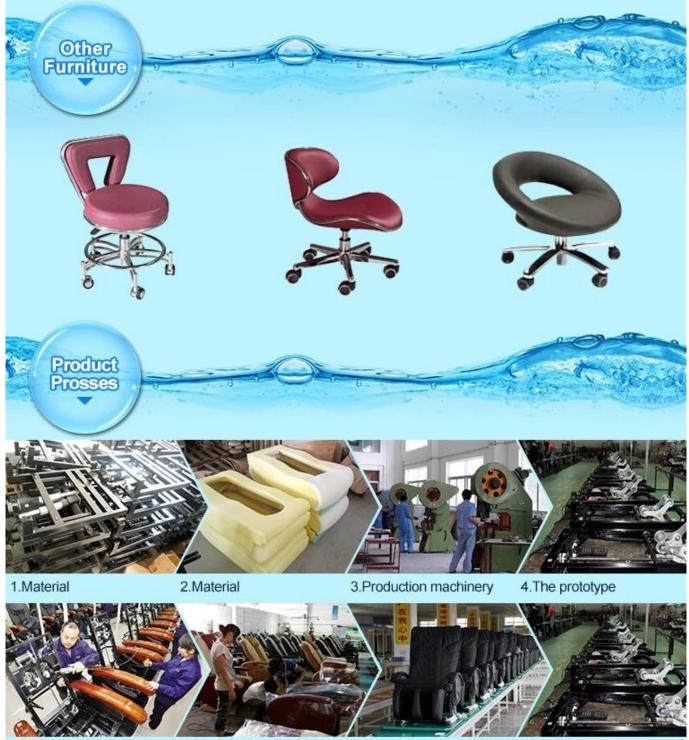

#### complete salon package wholesale factory

### Other salon furniture and packages

| 1.27                                                                                                                                                                                                                                                                                                                                                                                                                                                                                                                                                                                                                                                                                                                                                                                                                                                                                                                                                                                                                                                                                                                                                                                                                                                                                                                                                                                                                                                                                                                                                                                                                                                                                                                                                                                                                                                                                                                                                                                                                                                                                                                           | Provede      | e Center  |                   |
|--------------------------------------------------------------------------------------------------------------------------------------------------------------------------------------------------------------------------------------------------------------------------------------------------------------------------------------------------------------------------------------------------------------------------------------------------------------------------------------------------------------------------------------------------------------------------------------------------------------------------------------------------------------------------------------------------------------------------------------------------------------------------------------------------------------------------------------------------------------------------------------------------------------------------------------------------------------------------------------------------------------------------------------------------------------------------------------------------------------------------------------------------------------------------------------------------------------------------------------------------------------------------------------------------------------------------------------------------------------------------------------------------------------------------------------------------------------------------------------------------------------------------------------------------------------------------------------------------------------------------------------------------------------------------------------------------------------------------------------------------------------------------------------------------------------------------------------------------------------------------------------------------------------------------------------------------------------------------------------------------------------------------------------------------------------------------------------------------------------------------------|--------------|-----------|-------------------|
| CULTURE                                                                                                                                                                                                                                                                                                                                                                                                                                                                                                                                                                                                                                                                                                                                                                                                                                                                                                                                                                                                                                                                                                                                                                                                                                                                                                                                                                                                                                                                                                                                                                                                                                                                                                                                                                                                                                                                                                                                                                                                                                                                                                                        | (COLORIDO DO |           | Enterna           |
| CALIFIC                                                                                                                                                                                                                                                                                                                                                                                                                                                                                                                                                                                                                                                                                                                                                                                                                                                                                                                                                                                                                                                                                                                                                                                                                                                                                                                                                                                                                                                                                                                                                                                                                                                                                                                                                                                                                                                                                                                                                                                                                                                                                                                        | CTTTTTTT     |           | The second second |
| ********                                                                                                                                                                                                                                                                                                                                                                                                                                                                                                                                                                                                                                                                                                                                                                                                                                                                                                                                                                                                                                                                                                                                                                                                                                                                                                                                                                                                                                                                                                                                                                                                                                                                                                                                                                                                                                                                                                                                                                                                                                                                                                                       | 1111111      | I LILLILL | DISTANC           |
| Erretter.                                                                                                                                                                                                                                                                                                                                                                                                                                                                                                                                                                                                                                                                                                                                                                                                                                                                                                                                                                                                                                                                                                                                                                                                                                                                                                                                                                                                                                                                                                                                                                                                                                                                                                                                                                                                                                                                                                                                                                                                                                                                                                                      | Province I   |           |                   |
| ********                                                                                                                                                                                                                                                                                                                                                                                                                                                                                                                                                                                                                                                                                                                                                                                                                                                                                                                                                                                                                                                                                                                                                                                                                                                                                                                                                                                                                                                                                                                                                                                                                                                                                                                                                                                                                                                                                                                                                                                                                                                                                                                       | EFFERIES     | PREFER    | 11111111          |
| STREET                                                                                                                                                                                                                                                                                                                                                                                                                                                                                                                                                                                                                                                                                                                                                                                                                                                                                                                                                                                                                                                                                                                                                                                                                                                                                                                                                                                                                                                                                                                                                                                                                                                                                                                                                                                                                                                                                                                                                                                                                                                                                                                         | Entertit     | F1111111  | 11111111          |
| 22222222                                                                                                                                                                                                                                                                                                                                                                                                                                                                                                                                                                                                                                                                                                                                                                                                                                                                                                                                                                                                                                                                                                                                                                                                                                                                                                                                                                                                                                                                                                                                                                                                                                                                                                                                                                                                                                                                                                                                                                                                                                                                                                                       | Entern       | 11111111  | Freeset           |
|                                                                                                                                                                                                                                                                                                                                                                                                                                                                                                                                                                                                                                                                                                                                                                                                                                                                                                                                                                                                                                                                                                                                                                                                                                                                                                                                                                                                                                                                                                                                                                                                                                                                                                                                                                                                                                                                                                                                                                                                                                                                                                                                | FEFETTE      |           | Contractor.       |
| Self- self                                                                                                                                                                                                                                                                                                                                                                                                                                                                                                                                                                                                                                                                                                                                                                                                                                                                                                                                                                                                                                                                                                                                                                                                                                                                                                                                                                                                                                                                                                                                                                                                                                                                                                                                                                                                                                                                                                                                                                                                                                                                                                                     | PREFERENCE   | AND DESK  | CITE STATES       |
| C22222112                                                                                                                                                                                                                                                                                                                                                                                                                                                                                                                                                                                                                                                                                                                                                                                                                                                                                                                                                                                                                                                                                                                                                                                                                                                                                                                                                                                                                                                                                                                                                                                                                                                                                                                                                                                                                                                                                                                                                                                                                                                                                                                      | Enternet     |           | 10111111          |
|                                                                                                                                                                                                                                                                                                                                                                                                                                                                                                                                                                                                                                                                                                                                                                                                                                                                                                                                                                                                                                                                                                                                                                                                                                                                                                                                                                                                                                                                                                                                                                                                                                                                                                                                                                                                                                                                                                                                                                                                                                                                                                                                |              |           | A CASE OF STREET, |
| Street, Street |              | -         | -                 |
| Canada C                                                                                                                                                                                                                                                                                                                                                                                                                                                                                                                                                                                                                                                                                                                                                                                                                                                                                                                                                                                                                                                                                                                                                                                                                                                                                                                                                                                                                                                                                                                                                                                                                                                |              | -         | transfer.         |
|                                                                                                                                                                                                                                                                                                                                                                                                                                                                                                                                                                                                                                                                                                                                                                                                                                                                                                                                                                                                                                                                                                                                                                                                                                                                                                                                                                                                                                                                                                                                                                                                                                                                                                                                                                                                                                                                                                                                                                                                                                                                                                                                | -            |           | -                 |
|                                                                                                                                                                                                                                                                                                                                                                                                                                                                                                                                                                                                                                                                                                                                                                                                                                                                                                                                                                                                                                                                                                                                                                                                                                                                                                                                                                                                                                                                                                                                                                                                                                                                                                                                                                                                                                                                                                                                                                                                                                                                                                                                |              | -         | -                 |
|                                                                                                                                                                                                                                                                                                                                                                                                                                                                                                                                                                                                                                                                                                                                                                                                                                                                                                                                                                                                                                                                                                                                                                                                                                                                                                                                                                                                                                                                                                                                                                                                                                                                                                                                                                                                                                                                                                                                                                                                                                                                                                                                |              |           |                   |

5.Assembly

6.Detection

7.Delivery

8.Packaging

Whether you're looking for Salon Pedicure equipment, Spa Pedicure Equipment, Day Spa Pedicure Equipment, Whirlpool Pedicure Spa Equipment, Pedicarts, Pedicure accessories, Pedicure Stools, Pedicure Chairs or Massage Chair, Foshan Doshower Sanitary Ware Co., Ltd. is your Premier Source where you will find all that and much, much more!