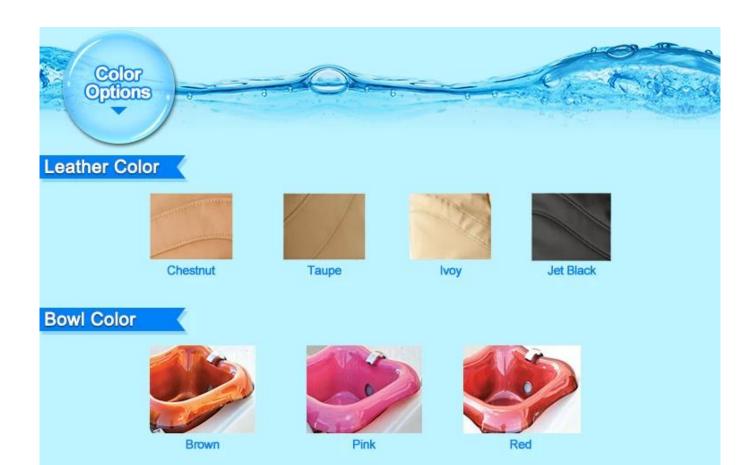

# pedicure foot spa massage chair, massage pedicure chair

# | Product Details

- 1.Full Function Massage System
- 2.Auto forward/backward
- 3.Auto recline
- 4. Pipeless Jet System
- 5.Dura Jet Pipe-less Whirlpool Motor

# I Production Process□Mold- Processing - Package











# Accessories



Jet pipeless



Magnet jet (Optional)



Discharge pump (Optional)

# 2 kinds of massage machine(Please kindly choose)



Kneading massage

- \*Kneading massage
- \*Vibration seat
- \*Fully automatic by remote control
- \*Chair recline,move forward and backward



Human touch massage

- \*Kneading,knocking,flapping,rolling with 6 different shiatsu massage
- \*Vibration seat
- \*Fully automatic by remote control
- \*Chair recline,move forward and backward



## chair massage function: (Luxury)

- 1. Kneading, rolling, flapping, knocking, fully automatic forward, backward & recline, air bags, MP3 (8 Functions);
- 6. Different Auto Preset Shiatsu Massage Programs.
   The chair with MP3 function and have 4 air bags on the seat.
- 4. Remote Controlled Human Touch Massage Se