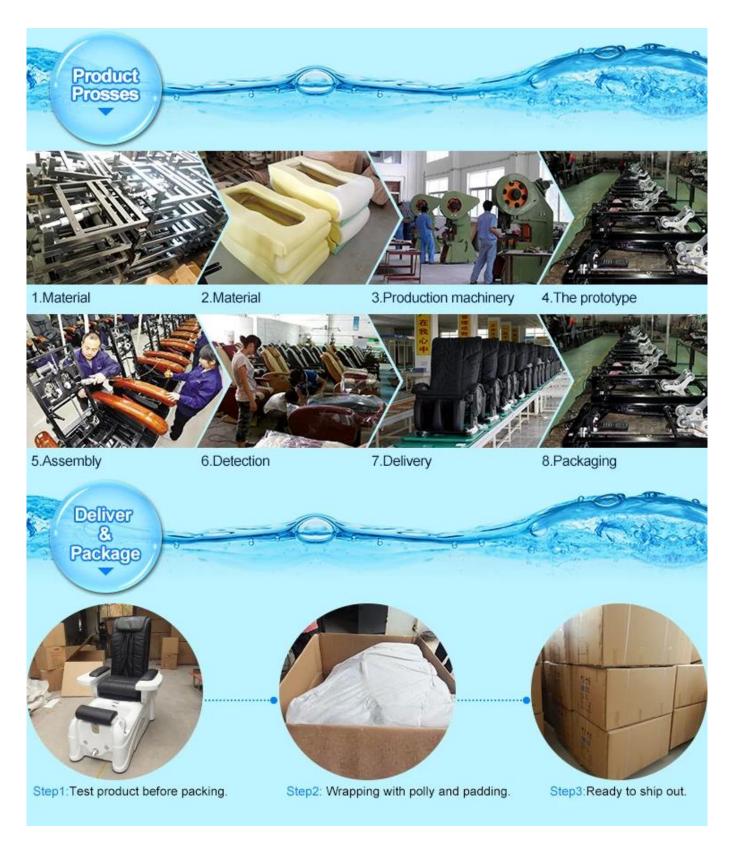

# I Production Process□Mold- Processing - Package

# | Packing & Delivery

A.Each item will be strictly checked by QC, providing more care for your items.

B.Each carton will be well wrapped and given advance tests in order to make the cargo delivered to your door without any damages.