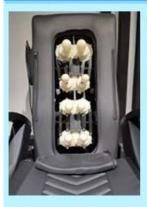

### 2 kinds of massage machine(Please kindly choose)

#### \*Kneading massage

\*Vibration seat

\*Fully automatic by remote control

\*Chair recline, move forward and backward

Human touch massage

\*Kneading,knocking,flapping,rolling with 6 different shiatsu massage

\*Vibration seat

Discharge pump (Optional)

\*Fully automatic by remote control

\*Chair recline,move forward and backward

Kneading massage