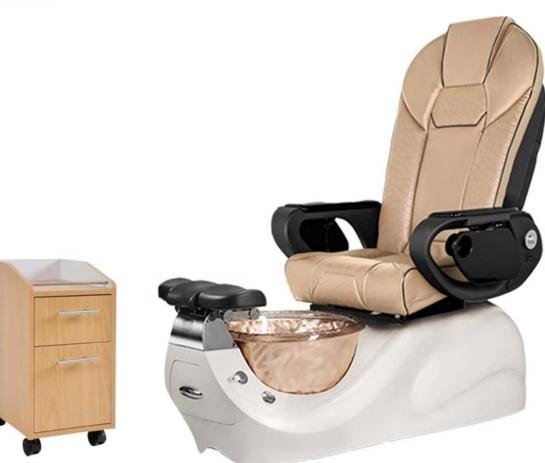

# pedicure chairs van <mark>pedicure chair set</mark> met pedicure chairs no plumbing

### pedicure chairs luxury

• pedicure chair offers ultra soft PU leather, removable pillow , back cushion and seat . Roller massage on your neck and waist.

A rising cherry wood armrest for ease getting in and out of chair.

♦There is an automatic seat adjustment to move client forward back.So you can reach those feet comfortably .

♦ The sleek handcrafted acrylic base (two level).

♦The pipeless whirlpool system adds an elegant design twist to really make your salon stand out from the rest.

◆The pullout sprayer allows for therapeutic water benefits for client feet and provides fast and effective cleaning between appointments .

Adjustable PU footrest.Multi color led water lighting .