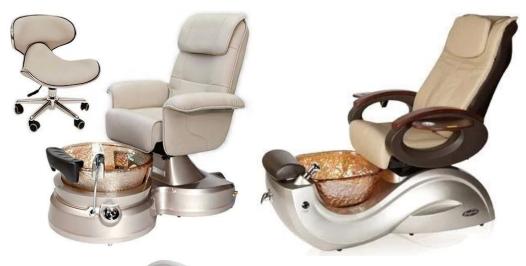

### pedicure chairs luxury

• pedicure chair offers ultra soft PU leather, removable pillow , back cushion and seat . Roller massage on your neck and waist.

A rising cherry wood armrest for ease getting in and out of chair.

♦There is an automatic seat adjustment to move client forward back.So you can reach those feet comfortably .

♦ The sleek handcrafted acrylic base (two level).

♦The pipeless whirlpool system adds an elegant design twist to really make your salon stand out from the rest.

◆The pullout sprayer allows for therapeutic water benefits for client feet and provides fast and effective cleaning between appointments .

Adjustable PU footrest.Multi color led water lighting .