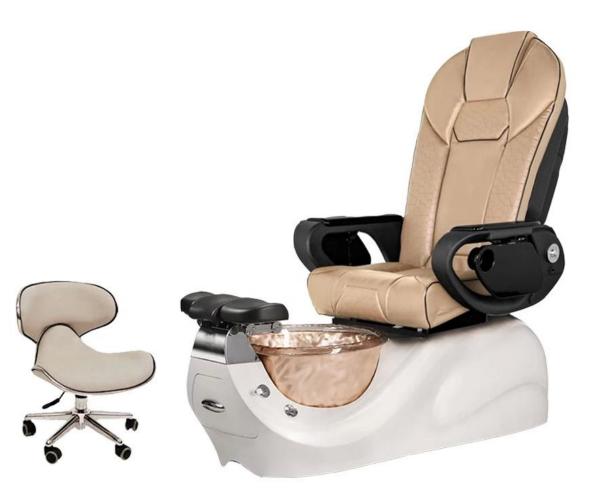

### pedicure chairs luxury

• pedicure chair offers ultra soft PU leather, removable pillow , back cushion and seat . Roller massage on your neck and waist.

A rising cherry wood armrest for ease getting in and out of chair.

♦There is an automatic seat adjustment to move client forward back.So you can reach those feet comfortably .

♦ The sleek handcrafted acrylic base (two level).

♦The pipeless whirlpool system adds an elegant design twist to really make your salon stand out from the rest.

◆The pullout sprayer allows for therapeutic water benefits for client feet and provides fast and effective cleaning between appointments .

Adjustable PU footrest.Multi color led water lighting .