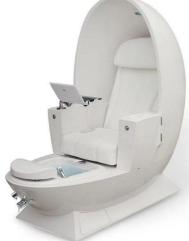

### pedicure chairs luxury

• pedicure chair offers ultra soft PU leather, removable pillow , back cushion and seat . Roller massage on your neck and waist.

A rising cherry wood armrest for ease getting in and out of chair.

♦There is an automatic seat adjustment to move client forward back.So you can reach those feet comfortably .

♦ The sleek handcrafted acrylic base (two level).

♦The pipeless whirlpool system adds an elegant design twist to really make your salon stand out from the rest.

◆The pullout sprayer allows for therapeutic water benefits for client feet and provides fast and effective cleaning between appointments .

Adjustable PU footrest.Multi color led water lighting .