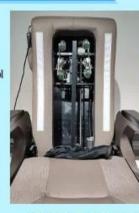

#### Accessories

Magnet jet (Optional)

### 2 kinds of massage machine(Please kindly choose)

#### \*Kneading massage

\*Vibration seat

\*Fully automatic by remote control

\*Chair recline, move forward and backward

Human touch massage

\*Kneading,knocking,flapping,rolling with 6 different shiatsu massage

\*Vibration seat

Discharge pump (Optional)

\*Fully automatic by remote control

\*Chair recline,move forward and backward

Kneading massage