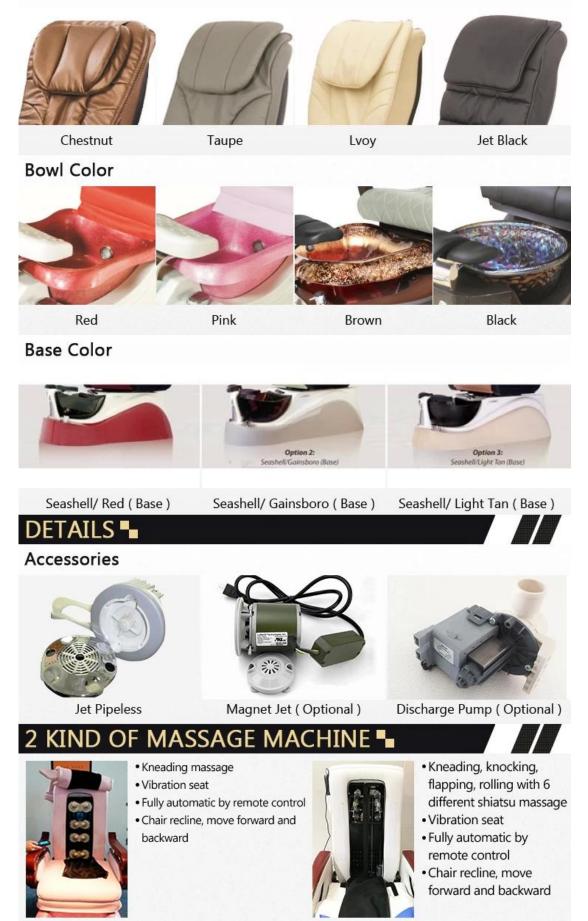

# COLOR OPTIONS

# Leather Color

Kneding Massage

Human Touch Massage

#### Accessories

Magnet jet (Optional)

### 2 kinds of massage machine(Please kindly choose)

#### \*Kneading massage

\*Vibration seat

\*Fully automatic by remote control

\*Chair recline, move forward and backward

Human touch massage

\*Kneading,knocking,flapping,rolling with 6 different shiatsu massage

\*Vibration seat

Discharge pump (Optional)

\*Fully automatic by remote control

\*Chair recline,move forward and backward

Kneading massage