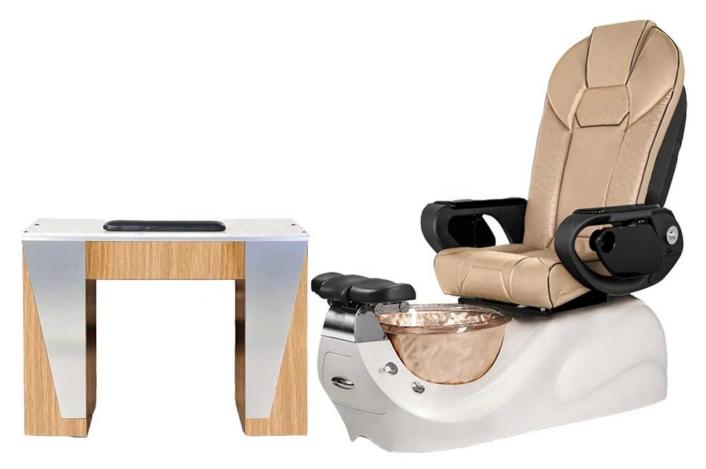

# pedicure chairs van <mark>pedicure chair set</mark> met pedicure chairs no plumbing

# | Productdetails













| DETAILS                                 |                                         | HANDELSVOORWAARDEN |                                                                |        |        |
|-----------------------------------------|-----------------------------------------|--------------------|----------------------------------------------------------------|--------|--------|
| product<br>grootte                      | As Product                              | container          | 20GP                                                           | 40GP   | 40HQ   |
| packing size                            | chair:105x80x53cm<br>base:142x74x52cm   | loading QTY        |                                                                | -      |        |
| gewicht