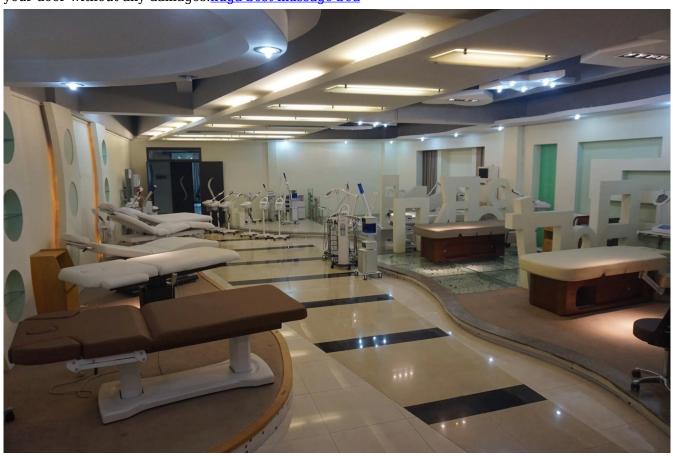

#### PRODUCT INFORMATION

| Item      | Doshower Beauty Facial Bed                                                                                                       |
|-----------|----------------------------------------------------------------------------------------------------------------------------------|
| Dimension | L187*W95*H85cm                                                                                                                   |
| Color     | SPA Facial Bed In Balck/White                                                                                                    |
| Weight    | 80KG                                                                                                                             |
| Features  | 1.an engine 2.Adjustment of Back 3.The Back Part Of this lounger can be completely set in the horizontal best spa chair for sale |