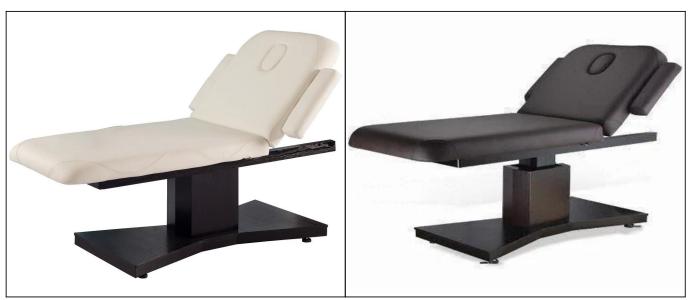

# $1\ motor\ electric\ facial\ bed\ electric\ massage\ bed\ in\ china\ massage\ facial\ bed\ DS-M09$

#### PRODUCT INFORMATION

| Item      | Doshower Beauty Facial Bed                                                                                                       |
|-----------|----------------------------------------------------------------------------------------------------------------------------------|
| Dimension | L187*W95*H85cm                                                                                                                   |
| Color     | SPA Facial Bed In Balck/White                                                                                                    |
| Weight    | 80KG                                                                                                                             |
| Features  | 1.an engine 2.Adjustment of Back 3.The Back Part Of this lounger can be completely set in the horizontal best spa chair for sale |