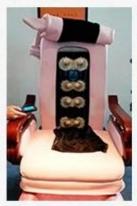

### 2 KIND OF MASSAGE MACHINE -

**Kneding Massage** 

- Kneading massage
- Vibration seat
- Fully automatic by remote control
- Chair recline, move forward and backward

Human Touch Massage

- Kneading, knocking, flapping, rolling with 6 different shiatsu massage
- Vibration seat
- Fully automatic by remote control
- Chair recline, move forward and backward