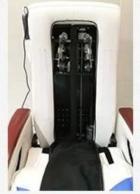

### 2 KIND OF MASSAGE MACHINE -

**Kneding Massage** 

- Kneading massage
- Vibration seat
- Fully automatic by remote control
- Chair recline, move forward and backward

Human Touch Massage

- Kneading, knocking, flapping, rolling with 6 different shiatsu massage
- Vibration seat
- Fully automatic by remote control
- Chair recline, move forward and backward