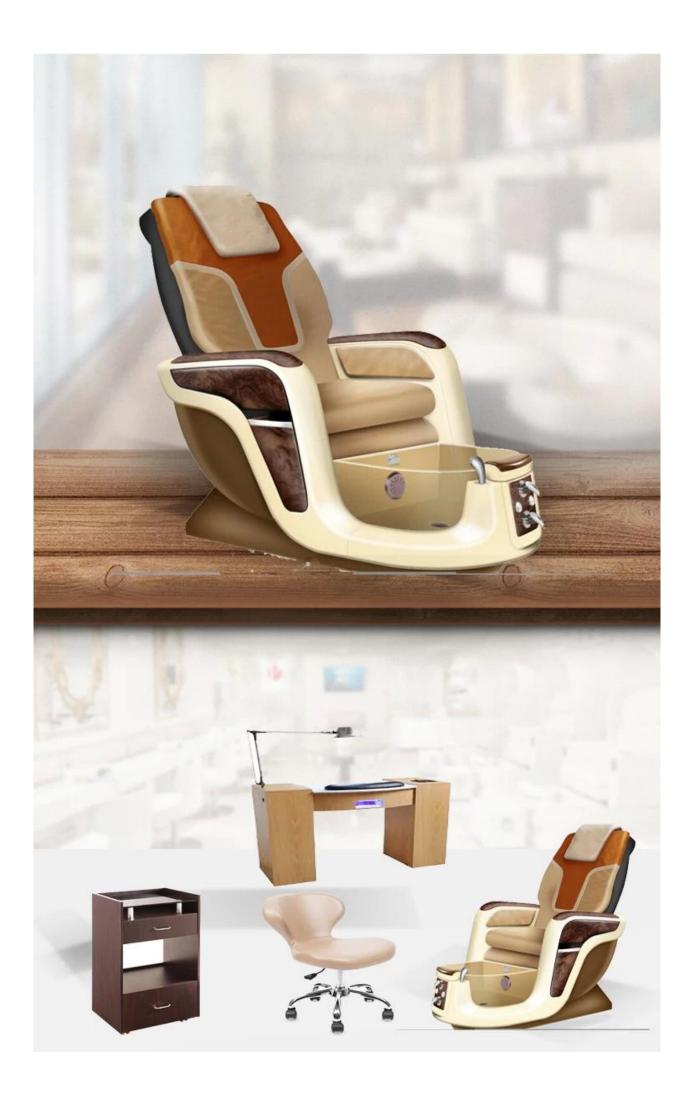

## <u>pedicure foot spa massage chair, oem pedicure spa</u> chair

2018 factory wholesale beauty massage pedicure spa manicure chair supplier china DS-W3

#### | Product details

- · Pedicure chairs no plumbing
- · Electric seat control moved forwards and backwards
- · Backrest recline and inclined by remote control
- $\cdot$  Arm rests are available for lifting for easy access
- · Adjustable seats forward / backward
- · Kneading massage for neck, back and waist

| Production process: Mold-Processing - Packag

Product view