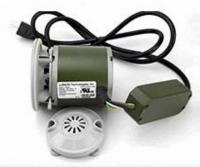

### 2 KIND OF MASSAGE MACHINE -

**Kneding Massage** 

- Kneading massage
- Vibration seat
- Fully automatic by remote control
- Chair recline, move forward and backward

Human Touch Massage

- Kneading, knocking, flapping, rolling with 6 different shiatsu massage
- Vibration seat
- Fully automatic by remote control
- Chair recline, move forward and backward