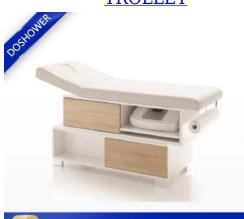

est can adjust by the controller (electrically adjustable).

Chair Function(Standard)

- 1. Has 4 kneading wheel on the neck;
- 2. Has 4 kneading wheel on the waist;
- 3. 4 vibration on the seat;
- 4. The seat and the backrest can adjust by the controller (electrically adjustable);
- 5. Armrest can swing 90 degree, armrest with a tray for laying something. Tub Function
- 1. Fiber glass basin, pipeless shower inside, at the button it has sole surfing;
- 2. UL certification with pipeless jet system;
- 3. Push On/Off air activated safety switches;
- 4. Also the foot cushion can lift up and down;
- 5. At the front there is a switch control hot /cold wat inlet and out;
- 6. Color of LED light installed;
- 7. Discharge pump to be installed (optional).

#### **HOT SALE**







# BARBER CHAIR







# NAIL TABLE





WOOD MASSAGE BED **CHAIR Packaging&Shipping**  **FACIAL BED** 

**PEDICURE** 





**About Our Company** 

# Our Team -



# **Our Partners**







Our group photo with the customer













# PROFESSIONAL FACTORY

Provide you with the finest Pedicure Spas & Pedicure equipment at the best prices worldwide.



## **ABOUT US**

# Our Services Business Idea:

Our message is simple:In an industry mired in sameness,we promise our leadership and experience will lead continuum foot spas to be totally different and totally committed to superior design, quality and customer service.

#### **Service Idea:**

- 1. 24 Hrs Online:We 're one of the members of top 5 spa salon equipments enterprises in China.
- 2.OEM Provided:Providing customized service regarding on the custome