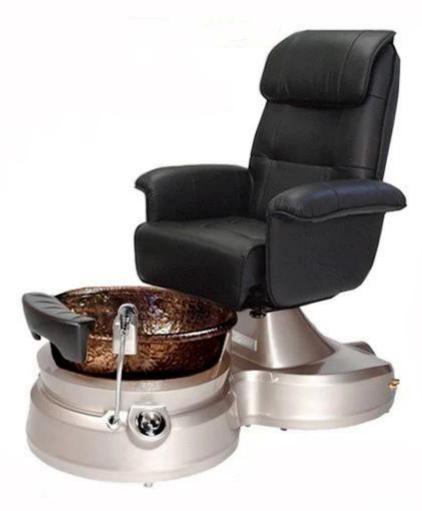

# **Body Massager Machine Chair Modern Luxury Spa Pedicure Chairs Pedicure Chair With Crystal Spa Tub**

| Name                   | Body Massager Machine Chair Modern Luxury Spa Pedicure Chairs Pedicure Chair With Crystal Spa Tub |            |                                                |                  |                   |
|------------------------|---------------------------------------------------------------------------------------------------|------------|------------------------------------------------|------------------|-------------------|
| Model No.              | DS-T606                                                                                           | Material   | fiberglass+pu leather                          |                  |                   |
| Style                  | Modern/European                                                                                   | Pump       | 110V,220V(According to the customer's request) |                  |                   |
| Color                  | Optional                                                                                          | Jet system | Pipeless                                       | Weight           | 300KG/SET         |
| Parts                  | Headrest                                                                                          | Armrest    | Footrest                                       | Manicure<br>tray |                   |
| Other<br>Spa Furniture | Manicure Table                                                                                    | Stool      | Reception Table                                | Salon Chair      | Massage Table/Bed |

### **Product Description**

Chair Function(Standard)

- 1. Kneading, rolling, flapping, knocking, fully automatic forward, backward & recline, air bags, MP3 (8 Functions);
- 2. 6 different auto preset shiatsu massage program;
- 3. The chair with MP3 function and have 4 air bags on the seat;
- 4. Remote controlled human touch massage seat;
- 5. The mechanism hand move up & down, 110~150 degree recline angle;
- 6. Armrest can swing 90 degree, armrest with a tray for laying something;
- 7. The seat and the backrest can adjust by the controller (electrically adjustable).

Chair Function(Standard)

- 1. Has 4 kneading wheel on the neck;
- 2. Has 4 kneading wheel on the waist;
- 3. 4 vibration on the seat;
- 4. The seat and the backrest can adjust by the controller (electrically adjustable);
- 5. Armrest can swing 90 degree, armrest with a tray for laying something. Tub Function
- 1. Fiber glass basin, pipeless shower inside, at the button it has sole surfing;
- 2. UL certification with pipeless jet system;
- 3. Push On/Off air activated safety switches;
- 4. Also the foot cushion can lift up and down;
- 5. At the front there is a switch control hot /cold wat inlet and out;
- 6. Color of LED light installed;
- 7. Discharge pump to be installed (optional).