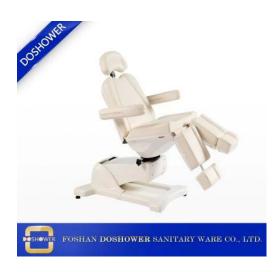

# **Body Massager Machine Chair Modern Luxury Spa Pedicure Chairs Pedicure Chair With Crystal Spa Tub**

| Name                   | Body Massager Machine Chair Modern Luxury Spa Pedicure Chairs Pedicure Chair With Crystal Spa Tub |            |                                                |                  |                   |
|------------------------|---------------------------------------------------------------------------------------------------|------------|------------------------------------------------|------------------|-------------------|
| Model No.              | DS-T606                                                                                           | Material   | fiberglass+pu leather                          |                  |                   |
| Style                  | Modern/European                                                                                   | Pump       | 110V,220V(According to the customer's request) |                  |                   |
| Color                  | Optional                                                                                          | Jet system | Pipeless                                       | Weight           | 300KG/SET         |
| Parts                  | Headrest                                                                                          | Armrest    | Footrest                                       | Manicure<br>tray |                   |
| Other<br>Spa Furniture | Manicure Table                                                                                    | Stool      | Reception Table                                | Salon Chair      | Massage Table/Bed |

### **Product Description**

Chair Function(Standard)

- 1. Kneading, rolling, flapping, knocking, fully automatic forward, backward & recline, air bags, MP3 (8 Functions);
- 2. 6 different auto preset shiatsu massage program;
- 3. The chair with MP3 function and have 4 air bags on the seat;
- 4. Remote controlled human touch massage seat;
- 5. The mechanism hand move up & down, 110~150 degree recline angle;
- 6. Armrest can swing 90 degree, armrest with a tray for laying something;
- 7. The seat and the backrest can adjust by the controller (electrically adjustable).

Chair Function(Standard)

- 1. Has 4 kneading wheel on the neck;
- 2. Has 4 kneading wheel on the waist;
- 3. 4 vibration on the seat;
- 4. The seat and the backrest can adjust by the controller (electrically adjustable);
- 5. Armrest can swing 90 degree, armrest with a tray for laying something. Tub Function
- 1. Fiber glass basin, pipeless shower inside, at the button it has sole surfing;
- 2. UL certification with pipeless jet system;
- 3. Push On/Off air activated safety switches;
- 4. Also the foot cushion can lift up and down;
- 5. At the front there is a switch control hot /cold wat inlet and out;
- 6. Color of LED light installed;
- 7. Discharge pump to be installed (optional).