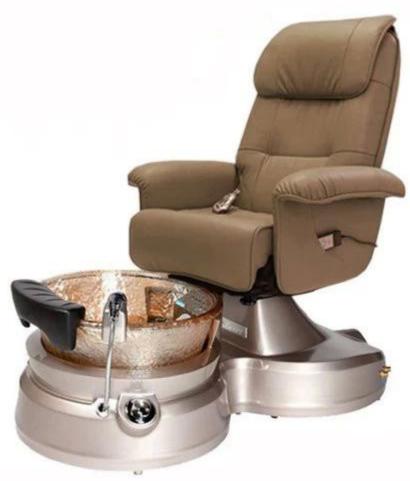

# **Body Massager Machine Chair Modern Luxury Spa Pedicure Chairs Pedicure Chair With Crystal Spa Tub**

| Name                   | Body Massager Machine Chair Modern Luxury Spa Pedicure Chairs Pedicure Chair With Crystal Spa Tub |            |                                                |                  |                   |
|------------------------|---------------------------------------------------------------------------------------------------|------------|------------------------------------------------|------------------|-------------------|
| Model No.              | DS-T606                                                                                           | Material   | fiberglass+pu leather                          |                  |                   |
| Style                  | Modern/European                                                                                   | Pump       | 110V,220V(According to the customer's request) |                  |                   |
| Color                  | Optional                                                                                          | Jet system | Pipeless                                       | Weight           | 300KG/SET         |
| Parts                  | Headrest                                                                                          | Armrest    | Footrest                                       | Manicure<br>tray |                   |
| Other<br>Spa Furniture | Manicure Table                                                                                    | Stool      | Reception Table                                | Salon Chair      | Massage Table/Bed |

### **Product Description**

Chair Function(Standard)

- 1. Kneading, rolling, flapping, knocking, fully automatic forward, backward & recline, air bags, MP3 (8 Functions);
- 2. 6 different auto preset shiatsu massage program;
- 3. The chair with MP3 function and have 4 air bags on the seat;
- 4. Remote controlled human touch massage seat;
- 5. The mechanism hand move up & down, 110~150 degree recline angle;
- 6. Armrest can swing 90 degree, armrest with a tray for laying something;
- 7. The seat and the backrest can adjust by the controller (electrically adjustable).

Chair Function(Standard)

- 1. Has 4 kneading wheel on the neck;
- 2. Has 4 kneading wheel on the waist;
- 3. 4 vibration on the seat;
- 4. The seat and the backrest can adjust by the controller (electrically adjustable);
- 5. Armrest can swing 90 degree, armrest with a tray for laying something. Tub Function
- 1. Fiber glass basin, pipeless shower inside, at the button it has sole surfing;
- 2. UL certification with pipeless jet system;
- 3. Push On/Off air activated safety switches;
- 4. Also the foot cushion can lift up and down;
- 5. At the front there is a switch control hot /cold wat inlet and out;
- 6. Color of LED light installed;
- 7. Discharge pump to be installed (optional).