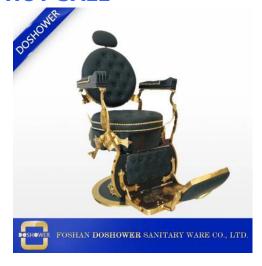

. The seat and the backrest can adjust by the controller (electrically adjustable).

Chair Function(Standard)

- 1. Has 4 kneading wheel on the neck;
- 2. Has 4 kneading wheel on the waist;
- 3. 4 vibration on the seat;
- 4. The seat and the backrest can adjust by the controller (electrically adjustable);
- 5. Armrest can swing 90 degree, armrest with a tray for laying something. Tub Function
- 1. Fiber glass basin, pipeless shower inside, at the button it has sole surfing;
- 2. UL certification with pipeless jet system;
- 3. Push On/Off air activated safety switches;
- 4. Also the foot cushion can lift up and down;
- 5. At the front there is a switch control hot /cold wat inlet and out;
- 6. Color of LED light installed;
- 7. Discharge pump to be installed (optional).

#### **HOT SALE**







# BARBER CHAIR







# NAIL TABLE





WOOD MASSAGE BED **CHAIR Packaging&Shipping**  **FACIAL BED** 

**PEDICURE** 





**About Our Company** 

# Our Team -



# **Our Partners**







Our group photo with the customer













# PROFESSIONAL FACTORY

Provide you with the finest Pedicure Spas & Pedicure equipment at the best prices worldwide.



## **ABOUT US**

# Our Services Business Idea:

Our message is simple:In an industry mired in sameness,we promise our leadership and experience will lead continuum foot spas to be totally different and totally committed to superior design, quality and customer service.

#### **Service Idea:**

- 1. 24 Hrs Online:We 're one of the members of top 5 spa salon equipments enterprises in China.
- 2.OEM Provided:Providing customized service