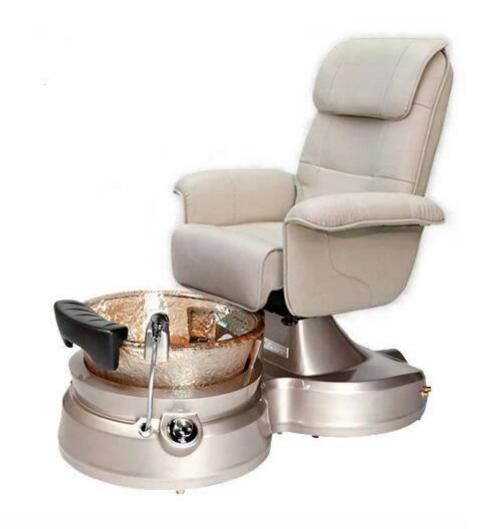

# **Body Massager Machine Chair Modern Luxury Spa Pedicure Chairs Pedicure Chair With Crystal Spa Tub**

| Name                   | Body Massager Machine Chair Modern Luxury Spa Pedicure Chairs Pedicure Chair With Crystal Spa Tub |            |                                                |                  |                   |
|------------------------|---------------------------------------------------------------------------------------------------|------------|------------------------------------------------|------------------|-------------------|
| Model No.              | DS-T606                                                                                           | Material   | fiberglass+pu leather                          |                  |                   |
| Style                  | Modern/European                                                                                   | Pump       | 110V,220V(According to the customer's request) |                  |                   |
| Color                  | Optional                                                                                          | Jet system | Pipeless                                       | Weight           | 300KG/SET         |
| Parts                  | Headrest                                                                                          | Armrest    | Footrest                                       | Manicure<br>tray |                   |
| Other<br>Spa Furniture | Manicure Table                                                                                    | Stool      | Reception Table                                | Salon Chair      | Massage Table/Bed |

### **Product Description**

Chair Function(Standard)

- 1. Kneading, rolling, flapping, knocking, fully automatic forward, backward & recline, air bags, MP3 (8 Functions);
- 2. 6 different auto preset shiatsu massage program;
- 3. The chair with MP3 function and have 4 air bags on the seat;
- 4. Remote controlled human touch massage seat;
- 5. The mechanism hand move up & down, 110~150 degree recline angle;
- 6. Armrest can swing 90 degree, armrest with a tray for laying something;
- 7. The seat and the backrest can adjust by the controller (electrically adjustable).

Chair Function(Standard)

- 1. Has 4 kneading wheel on the neck;
- 2. Has 4 kneading wheel on the waist;
- 3. 4 vibration on the seat;
- 4. The seat and the backrest can adjust by the controller (electrically adjustable);
- 5. Armrest can swing 90 degree, armrest with a tray for laying something. Tub Function
- 1. Fiber glass basin, pipeless shower inside, at the button it has sole surfing;
- 2. UL certification with pipeless jet system;
- 3. Push On/Off air activated safety switches;
- 4. Also the foot cushion can lift up and down;
- 5. At the front there is a switch control hot /cold wat inlet and out;
- 6. Color of LED light installed;
- 7. Discharge pump to be installed (optional).