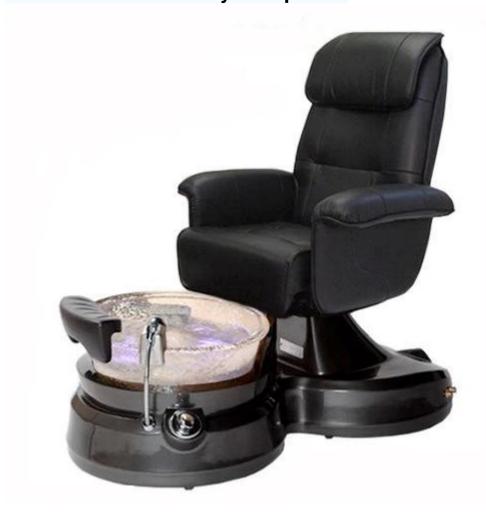

# **Body Massager Machine Chair Modern Luxury Spa Pedicure Chairs Pedicure Chair With Crystal Spa Tub**

| Name                   | Body Massager Machine Chair Modern Luxury Spa Pedicure Chairs Pedicure Chair With Crystal Spa Tub |            |                                                |                  |                   |
|------------------------|---------------------------------------------------------------------------------------------------|------------|------------------------------------------------|------------------|-------------------|
| Model No.              | DS-T606                                                                                           | Material   | fiberglass+pu leather                          |                  |                   |
| Style                  | Modern/European                                                                                   | Pump       | 110V,220V(According to the customer's request) |                  |                   |
| Color                  | Optional                                                                                          | Jet system | Pipeless                                       | Weight           | 300KG/SET         |
| Parts                  | Headrest                                                                                          | Armrest    | Footrest                                       | Manicure<br>tray |                   |
| Other<br>Spa Furniture | Manicure Table                                                                                    | Stool      | Reception Table                                | Salon Chair      | Massage Table/Bed |

### **Product Description**

Chair Function(Standard)

- 1. Kneading, rolling, flapping, knocking, fully automatic forward, backward & recline, air bags, MP3 (8 Functions);
- 2. 6 different auto preset shiatsu massage program;
- 3. The chair with MP3 function and have 4 air bags on the seat;
- 4. Remote controlled human touch massage seat;
- 5. The mechanism hand move up & down, 110~150 degree recline angle;
- 6. Armrest can swing 90 degree, armrest with a tray for laying something;
- 7. The seat and the backrest can adjust by the controller (electrically adjustable).

Chair Function(Standard)

- 1. Has 4 kneading wheel on the neck;
- 2. Has 4 kneading wheel on the waist;
- 3. 4 vibration on the seat;
- 4. The seat and the backrest can adjust by the controller (electrically adjustable);
- 5. Armrest can swing 90 degree, armrest with a tray for laying something. Tub Function
- 1. Fiber glass basin, pipeless shower inside, at the button it has sole surfing;
- 2. UL certification with pipeless jet system;
- 3. Push On/Off air activated safety switches;
- 4. Also the foot cushion can lift up and down;
- 5. At the front there is a switch control hot /cold wat inlet and out;
- 6. Color of LED light installed;
- 7. Discharge pump to be installed (optional).