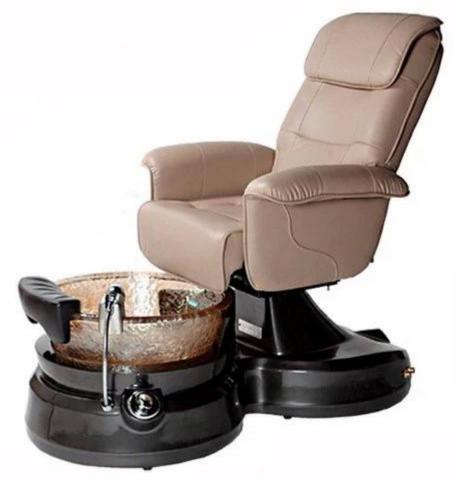

# **Body Massager Machine Chair Modern Luxury Spa Pedicure Chairs Pedicure Chair With Crystal Spa Tub**

| Name                   | Body Massager Machine Chair Modern Luxury Spa Pedicure Chairs Pedicure Chair With Crystal Spa Tub |            |                                                |                  |                   |
|------------------------|---------------------------------------------------------------------------------------------------|------------|------------------------------------------------|------------------|-------------------|
| Model No.              | DS-T606                                                                                           | Material   | fiberglass+pu leather                          |                  |                   |
| Style                  | Modern/European                                                                                   | Pump       | 110V,220V(According to the customer's request) |                  |                   |
| Color                  | Optional                                                                                          | Jet system | Pipeless                                       | Weight           | 300KG/SET         |
| Parts                  | Headrest                                                                                          | Armrest    | Footrest                                       | Manicure<br>tray |                   |
| Other<br>Spa Furniture | Manicure Table                                                                                    | Stool      | Reception Table                                | Salon Chair      | Massage Table/Bed |

### **Product Description**

Chair Function(Standard)

- 1. Kneading, rolling, flapping, knocking, fully automatic forward, backward & recline, air bags, MP3 (8 Functions);
- 2. 6 different auto preset shiatsu massage program;
- 3. The chair with MP3 function and have 4 air bags on the seat;
- 4. Remote controlled human touch massage seat;
- 5. The mechanism hand move up & down, 110~150 degree recline angle;
- 6. Armrest can swing 90 degree, armrest with a tray for laying something;
- 7. The seat and the backrest can adjust by the controller (electrically adjustable).

Chair Function(Standard)

- 1. Has 4 kneading wheel on the neck;
- 2. Has 4 kneading wheel on the waist;
- 3. 4 vibration on the seat;
- 4. The seat and the backrest can adjust by the controller (electrically adjustable);
- 5. Armrest can swing 90 degree, armrest with a tray for laying something. Tub Function
- 1. Fiber glass basin, pipeless shower inside, at the button it has sole surfing;
- 2. UL certification with pipeless jet system;
- 3. Push On/Off air activated safety switches;
- 4. Also the foot cushion can lift up and down;
- 5. At the front there is a switch control hot /cold wat inlet and out;
- 6. Color of LED light installed;
- 7. Discharge pump to be installed (optional).