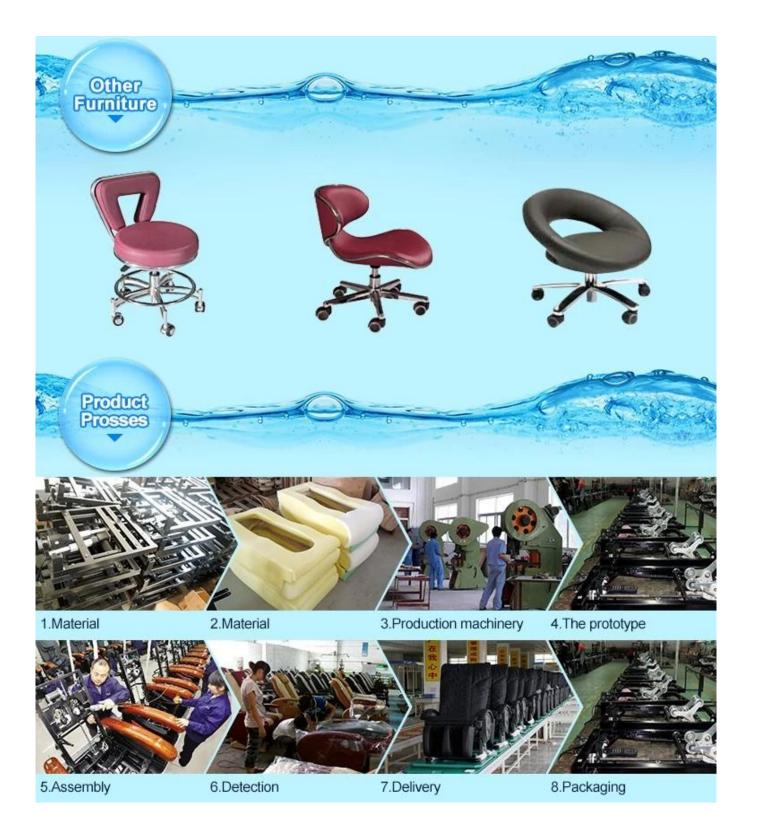

# **Product Display**

Other New Design

### Product description

Construction:

General purpose salon chair modern barber salon chairs

Classically designed hydraulic styling chair

Curved plastic armrests

U shaped footrest with molded rubber cover

Padded seat cushions

Open-back seat eliminates hair traps

Easy to clean

Circle base

Hydraulic pump up or down

Swivels 360

Weight capacity: 350 lbs.

| Chair Color  | Multi-optional                            |
|--------------|-------------------------------------------|
| Manufacturer | Doshower barber chair factory             |
| Assembly     | Minor assembly required                   |
| Size         | Standard                                  |
| Net Weight   | 22kg                                      |
| Packing      | Carton Box                                |
| Function     | 360 degree swirl,Height can be adjustable |
| Payment      | T/T 50% Deposit                           |