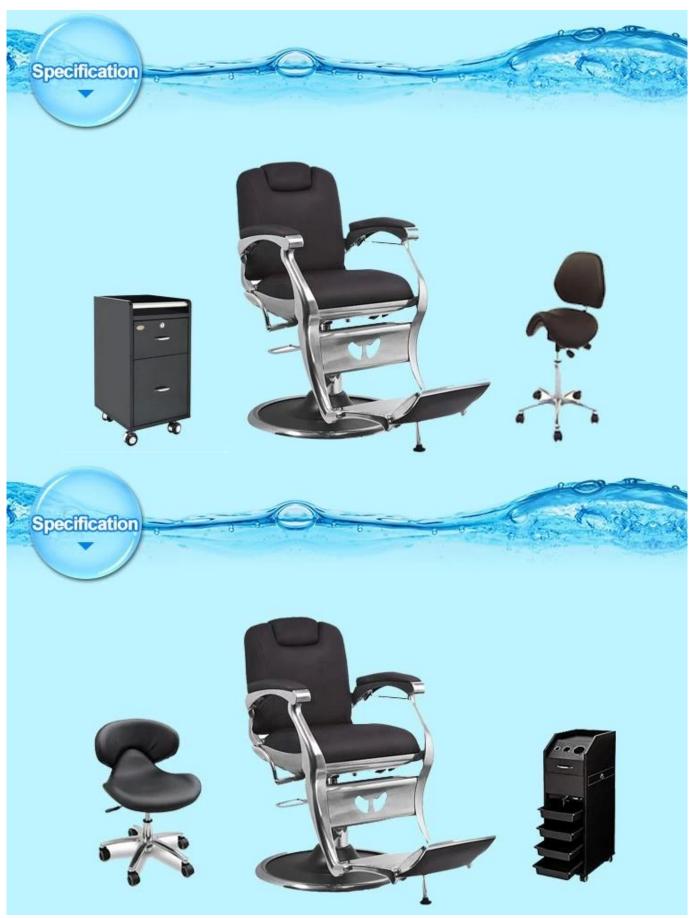

### Product description

Construction:

General purpose salon chair modern barber salon chairs

Classically designed hydraulic styling chair

Curved plastic armrests

U shaped footrest with molded rubber cover

Padded seat cushions

Open-back seat eliminates hair traps

Easy to clean

Circle base

Hydraulic pump up or down

Swivels 360

Weight capacity: 350 lbs.

| Chair Color  | Multi-optional                            |
|--------------|-------------------------------------------|
| Manufacturer | Doshower barber chair factory             |
| Assembly     | Minor assembly required                   |
| Size         | Standard                                  |
| Net Weight   | 22kg                                      |
| Packing      | Carton Box                                |
| Function     | 360 degree swirl,Height can be adjustable |
| Payment      | T/T 50% Deposit                           |

### Other salon furniture and packages

|           | Dravde            | e Center   |                                                                                                                                                                                                                                                                                                                                                                                                                                                                                                                                                                                                                                                                                                                                                                                                                                                                                                                                                                                                                                                                                                                                                                                                                                                                                                                                                                                                                                                                                                                                                                                                                                                                                                                                                                                                                                                                                                                                                                                                                                                                                                                                |
|-----------|-------------------|------------|--------------------------------------------------------------------------------------------------------------------------------------------------------------------------------------------------------------------------------------------------------------------------------------------------------------------------------------------------------------------------------------------------------------------------------------------------------------------------------------------------------------------------------------------------------------------------------------------------------------------------------------------------------------------------------------------------------------------------------------------------------------------------------------------------------------------------------------------------------------------------------------------------------------------------------------------------------------------------------------------------------------------------------------------------------------------------------------------------------------------------------------------------------------------------------------------------------------------------------------------------------------------------------------------------------------------------------------------------------------------------------------------------------------------------------------------------------------------------------------------------------------------------------------------------------------------------------------------------------------------------------------------------------------------------------------------------------------------------------------------------------------------------------------------------------------------------------------------------------------------------------------------------------------------------------------------------------------------------------------------------------------------------------------------------------------------------------------------------------------------------------|
|           |                   |            |                                                                                                                                                                                                                                                                                                                                                                                                                                                                                                                                                                                                                                                                                                                                                                                                                                                                                                                                                                                                                                                                                                                                                                                                                                                                                                                                                                                                                                                                                                                                                                                                                                                                                                                                                                                                                                                                                                                                                                                                                                                                                                                                |
| SEFFEFFE  | CHILITIE          | THE PERSON | faranas.                                                                                                                                                                                                                                                                                                                                                                                                                                                                                                                                                                                                                                                                                                                                                                                                                                                                                                                                                                                                                                                                                                                                                                                                                                                                                                                                                                                                                                                                                                                                                                                                                                                                                                                                                                                                                                                                                                                                                                                                                                                                                                                       |
| PERFE     | STEELSTEEL STATES | HIHITE     | ETTT STATE                                                                                                                                                                                                                                                                                                                                                                                                                                                                                                                                                                                                                                                                                                                                                                                                                                                                                                                                                                                                                                                                                                                                                                                                                                                                                                                                                                                                                                                                                                                                                                                                                                                                                                                                                                                                                                                                                                                                                                                                                                                                                                                     |
| Sections: | ELLEVIE           | PERFEC     | FEET 1 1 1 1 1 1 1 1 1 1 1 1 1 1 1 1 1 1                                                                                                                                                                                                                                                                                                                                                                                                                                                                                                                                                                                                                                                                                                                                                                                                                                                                                                                                                                                                                                                                                                                                                                                                                                                                                                                                                                                                                                                                                                                                                                                                                                                                                                                                                                                                                                                                                                                                                                                                                                                                                       |
| ******    | ETTILLIT          | 22111111   | 12233333                                                                                                                                                                                                                                                                                                                                                                                                                                                                                                                                                                                                                                                                                                                                                                                                                                                                                                                                                                                                                                                                                                                                                                                                                                                                                                                                                                                                                                                                                                                                                                                                                                                                                                                                                                                                                                                                                                                                                                                                                                                                                                                       |
| SEEFFEE   | E1111111          |            | F11111111                                                                                                                                                                                                                                                                                                                                                                                                                                                                                                                                                                                                                                                                                                                                                                                                                                                                                                                                                                                                                                                                                                                                                                                                                                                                                                                                                                                                                                                                                                                                                                                                                                                                                                                                                                                                                                                                                                                                                                                                                                                                                                                      |
| SPECIAL   |                   |            | Cittana                                                                                                                                                                                                                                                                                                                                                                                                                                                                                                                                                                                                                                                                                                                                                                                                                                                                                                                                                                                                                                                                                                                                                                                                                                                                                                                                                                                                                                                                                                                                                                                                                                                                                                                                                                                                                                                                                                                                                                                                                                                                                                                        |
|           |                   | EXHIBITE   | -                                                                                                                                                                                                                                                                                                                                                                                                                                                                                                                                                                                                                                                                                                                                                                                                                                                                                                                                                                                                                                                                                                                                                                                                                                                                                                                                                                                                                                                                                                                                                                                                                                                                                                                                                                                                                                                                                                                                                                                                                                                                                                                              |
| ELLIEF E  | ELECTION          | ETTE THE   | THE STATE OF THE S |
| PRESENTE: | PREFERE           | TITLLETT   | 122222333                                                                                                                                                                                                                                                                                                                                                                                                                                                                                                                                                                                                                                                                                                                                                                                                                                                                                                                                                                                                                                                                                                                                                                                                                                                                                                                                                                                                                                                                                                                                                                                                                                                                                                                                                                                                                                                                                                                                                                                                                                                                                                                      |
|           |                   |            | T                                                                                                                                                                                                                                                                                                                                                                                                                                                                                                                                                                                                                                                                                                                                                                                                                                                                                                                                                                                                                                                                                                                                                                                                                                                                                                                                                                                                                                                                                                                                                                                                                                                                                                                                                                                                                                                                                                                                                                                                                                                                                                                              |
|           |                   |            |                                                                                                                                                                                                                                                                                                                                                                                                                                                                                                                                                                                                                                                                                                                                                                                                                                                                                                                                                                                                                                                                                                                                                                                                                                                                                                                                                                                                                                                                                                                                                                                                                                                                                                                                                                                                                                                                                                                                                                                                                                                                                                                                |
|           |                   |            |                                                                                                                                                                                                                                                                                                                                                                                                                                                                                                                                                                                                                                                                                                                                                                                                                                                                                                                                                                                                                                                                                                                                                                                                                                                                                                                                                                                                                                                                                                                                                                                                                                                                                                                                                                                                                                                                                                                                                                                                                                                                                                                                |
|           |                   |            |                                                                                                                                                                                                                                                                                                                                                                                                                                                                                                                                                                                                                                                                                                                                                                                                                                                                                                                                                                                                                                                                                                                                                                                                                                                                                                                                                                                                                                                                                                                                                                                                                                                                                                                                                                                                                                                                                                                                                                                                                                                                                                                                |
| -         | -                 | -          | -                                                                                                                                                                                                                                                                                                                                                                                                                                                                                                                                                                                                                                                                                                                                                                                                                                                                                                                                                                                                                                                                                                                                                                                                                                                                                                                                                                                                                                                                                                                                                                                                                                                                                                                                                                                                                                                                                                                                                                                                                                                                                                                              |
|           |                   |            |                                                                                                                                                                                                                                                                                                                                                                                                                                                                                                                                                                                                                                                                                                                                                                                                                                                                                                                                                                                                                                                                                                                                                                                                                                                                                                                                                                                                                                                                                                                                                                                                                                                                                                                                                                                                                                                                                                                                                                                                                                                                                                                                |