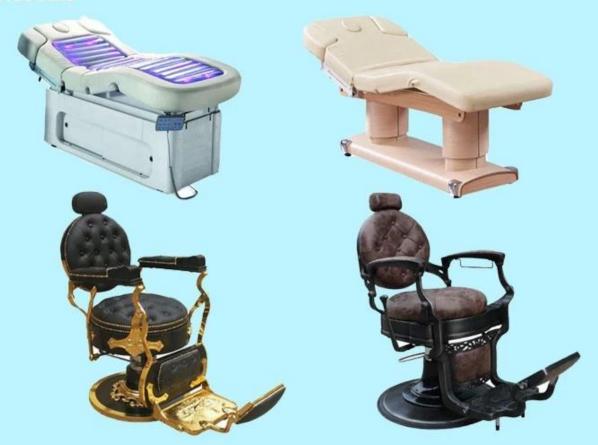

China barber chair hair salon supplier with barber chair for sale for modern barber chair designed DS-T121

### Product description

Construction:

General purpose salon chair modern barber salon chairs

Classically designed hydraulic styling chair

Curved plastic armrests

U shaped footrest with molded rubber cover

Padded seat cushions

Open-back seat eliminates hair traps

Easy to clean

Circle base

Hydraulic pump up or down

Swivels 360

Weight capacity: 350 lbs.

| Chair Color  | Multi-optional                            |
|--------------|-------------------------------------------|
| Manufacturer | Doshower barber chair factory             |
| Assembly     | Minor assembly required                   |
| Size         | Standard                                  |
| Net Weight   | 22kg                                      |
| Packing      | Carton Box                                |
| Function     | 360 degree swirl,Height can be adjustable |
| Payment      | T/T 50% Deposit                           |