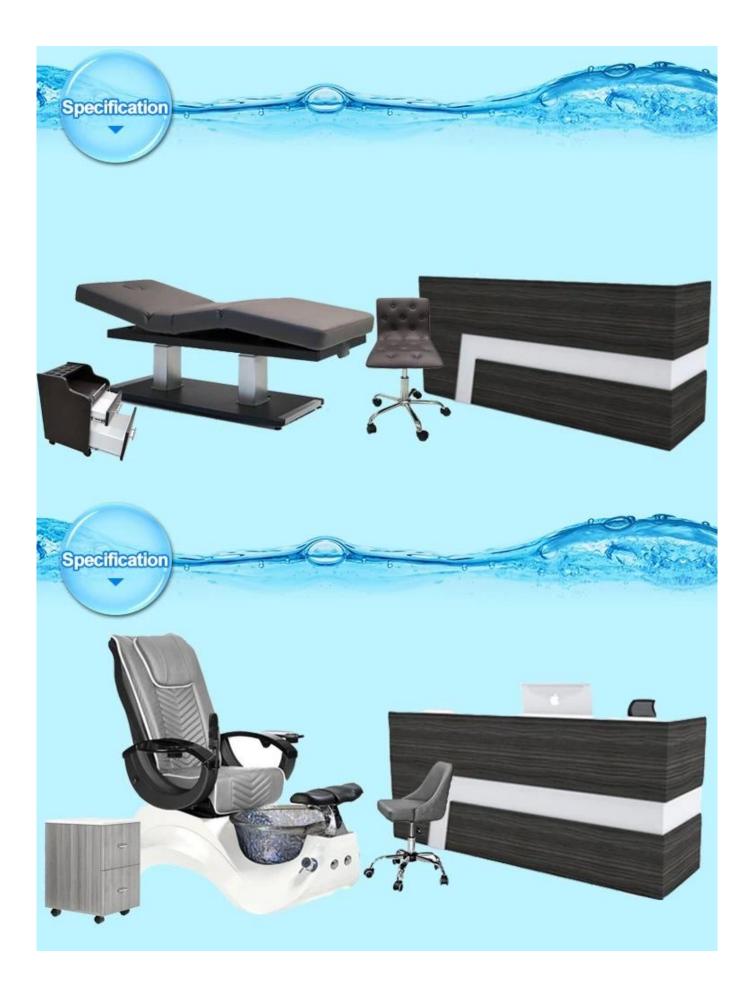

China reception desk for spa wholesaler with wooden reception desk for black reception desk DS-R142  $\,$ 

#### **Product display**







#### Product Decription:

|            | Decription.                                                                                                                                                                                                                                                                                                                                                                             |
|------------|---------------------------------------------------------------------------------------------------------------------------------------------------------------------------------------------------------------------------------------------------------------------------------------------------------------------------------------------------------------------------