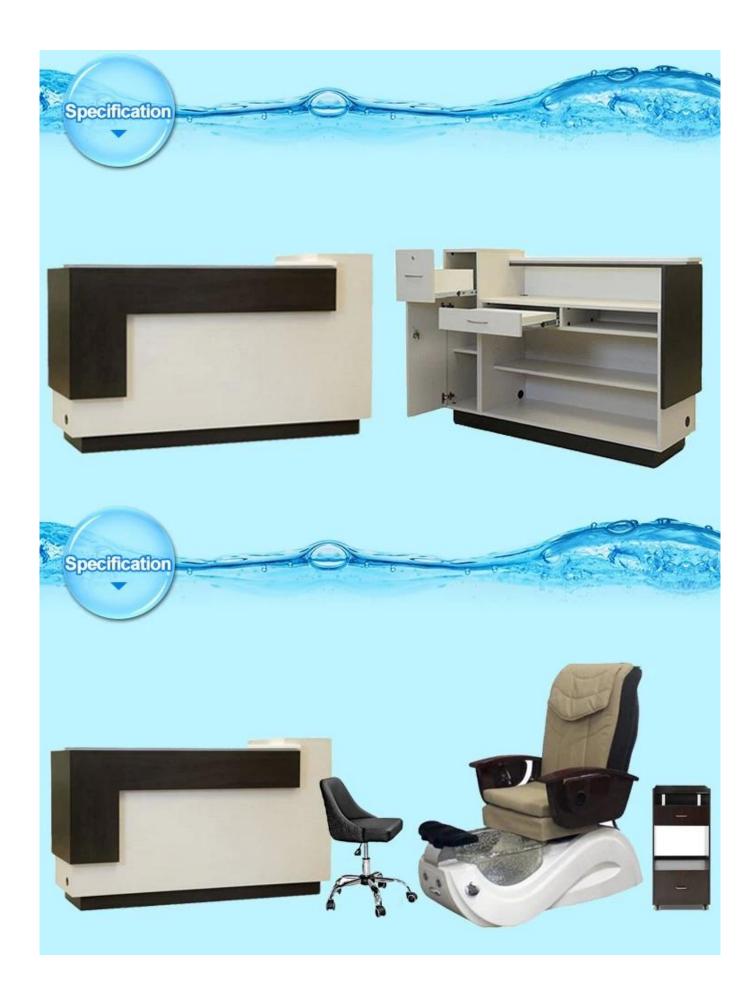

## Product Decription:

| Item       | Reception Desk/Counter Desk/Front Desk/modern salon reception counter design                                                                                                                                                                                                                                                                                                            |
|------------|-----------------------------------------------------------------------------------------------------------------------------------------------------------------------------------------------------------------------------------------------------------------------------------------------------------------------------------------------------------------------------------------|
| Size       | Custom Demension                                                                                                                                                                                                                                                                                                                                                                        |
| Color      | As Model                                                                                                                                                                                                                                                                                                                                                                                |
| Advantage  | 1.Modern appearance design. 2.The disassembling design,the assembly simple 3.Assembly line production,craft exquisite workmanship. 4.Shortly delivery time. 5.Product renew faster. 6.Easy to be assembled and maintain. 7.High quality and trustworthy QC staff,strict quality control in all process. 8.Flexible customized capacity and fastest response. 9.Top After-sales service. |
| Material   | 1.Klin-dried solid wood,imported from Germany. 2.MDF:High density grade E1 MDF. 3.Solid wood dry 8 °C 4.Melamine/Veneer:0.6mm thickness wood veneer. 5.Lacquer:environmental friendly lacquer 6.Foam&sponge:Foam meet CA117 or BS5852 Fire standard,high density30-50degree 7.Upholstery:comfortable fabric/ox leather/synthetic leather/PU 8."Taiho"lacquer.                           |
| MOQ        | 1pcs                                                                                                                                                                                                                                                                                                                                                                                    |
| Package    | 1.Knock-down packing ;Outer exported standard carton;inner PE form;EPE cotton 2.If there are glass in it,wooden frame will be packed outside. 3.All of the production are inspected carefully by QC before delivery.                                                                                                                                                                    |
| Trade Term | EXW                                                                                                                                                                                                                                                                                                                                                                                     |
| Payment    | T/T with 50% deposite before production,50% balance before delivery.                                                                                                                                                                                                                                                                                                                    |