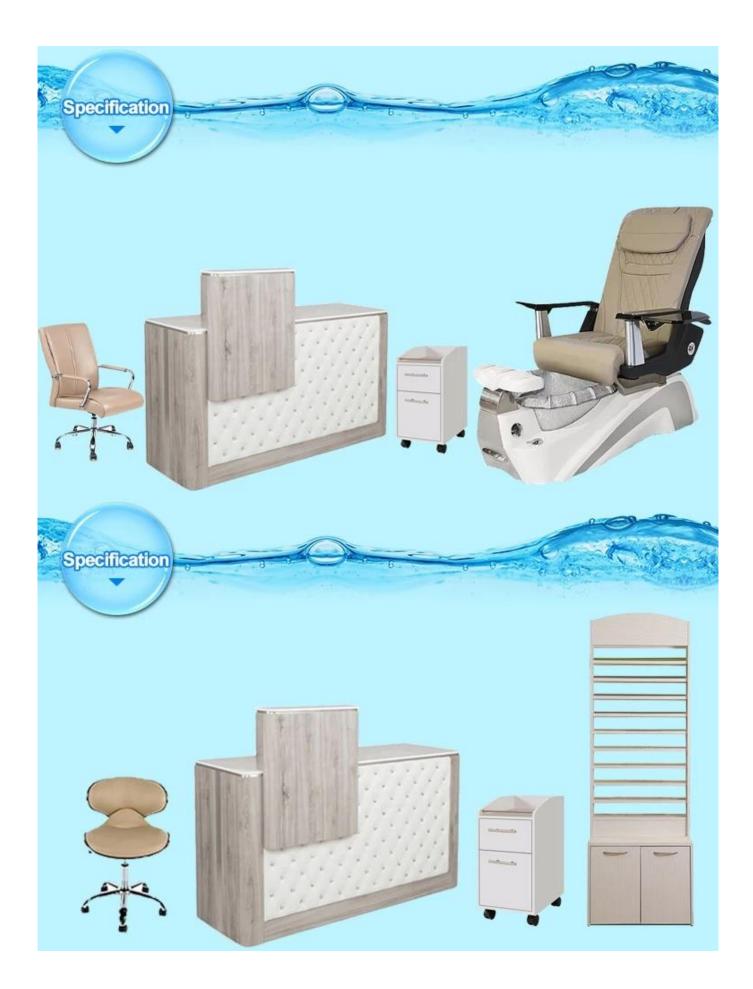

Chinese salon equipment supplier with spa reception desk for white reception desk DS-R56

#### **Product display**







# Product Decription:

|            | <b>-</b>                                                                                                                                                                                                                                                                                                                                                                                                                                                          |
|------------|----------------------------------------------------------------------------------------------------------------------------------------------------------------------------------------------------------------------------------------------------------------------------------------------------