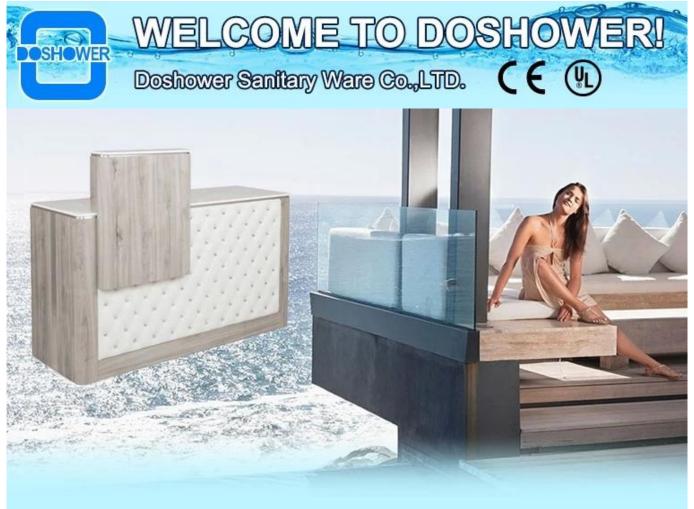

Chinese salon equipment supplier with spa reception desk for white reception desk DS-R56

# Product Decription:

|            | <b>-</b>                                                                                                                                                                                                                                                                                                                                                                                                                                                          |
|------------|-------------------------------------------------------------------------------------------------------------------------------------------------------------------------------------------------------------------------------------------------------------------------------------------------------------------------------------------------------------------------------------------------------------------------------------------------------------------|
| ltem       | Chinese salon equipment supplier with spa reception desk for white reception desk/Counter Desk/Front Desk/ <u>modern salon reception counter design</u>                                                                                                                                                                                                                                                                                                           |
| Size       | Custom Demension                                                                                                                                                                                                                                                                                                                                                                                                                                                  |
| Color      | As Model                                                                                                                                                                                                                                                                                                                                                                                                                                                          |
| Advantage  | <ol> <li>Modern appearance design.</li> <li>The disassembling design,the assembly simple</li> <li>Assembly line production,craft exquisite workmanship.</li> <li>Shortly delivery time.</li> <li>Product renew faster.</li> <li>Easy to be assembled and maintain.</li> <li>High quality and trustworthy QC staff,strict quality control in all process.</li> <li>Flexible customized capacity and fastest response.</li> <li>Top After-sales service.</li> </ol> |
| Material   | 1.Klin-dried solid wood,imported from Germany.<br>2.MDF:High density grade E1 MDF.<br>3.Solid wood dry 8 °C<br>4.Melamine/Veneer:0.6mm thickness wood veneer.<br>5.Lacquer:environmental friendly lacquer<br>6.Foam&sponge:Foam meet CA117 or B55852 Fire standard,high density30-50degree<br>7.Upholstery:comfortable fabric/ox leather/synthetic leather/PU 8."Taiho"lacquer.                                                                                   |
| MOQ        | lpcs                                                                                                                                                                                                                                                                                                                                                                                                                                                              |
| Package    | 1.Knock-down packing ;Outer exported standard carton;inner PE form;EPE cotton<br>2.If there are glass in it,wooden frame will be packed outside.<br>3.All of the production are inspected carefully by QC before delivery.                                                                                                                                                                                                                                        |
| Trade Term | EXW                                                                                                                                                                                                                                                                                                                                                                                                                                                               |
| Payment    | T/T with 50% deposite before production,50% balance before delivery.                                                                                                                                                                                                                                                                                                                                                                                              |