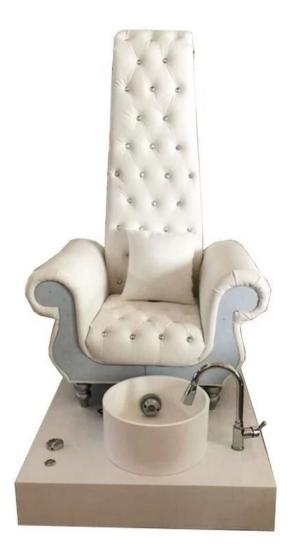

Chinese spa chair pedicure supplier with luxury pedicure chair f or ready to ship queen chair DS-W55

| Product Details

|                                  |                                                                                                     | 1            |                                                                 |        |        |  |  |  |
|----------------------------------|-----------------------------------------------------------------------------------------------------|--------------|-----------------------------------------------------------------|--------|--------|--|--|--|
| DETAILS                          |                                                                                                     | TRADE TERMS  | RADE TERMS                                                      |        |        |  |  |  |
| product name                     | Chinese spa chair pedicure supplier with luxury pedicure chair for ready to ship queen chair DS-W55 | container    | 20GP                                                            | 40GP   | 40HQ   |  |  |  |
| packing size                     | chair:105x80x53cm<br>base:142x74x52cm                                                               | pipeless     |                                                                 |        | ·      |  |  |  |
| weight                           | 101kg                                                                                               | lead time    | 30days                                                          | 35days | 40days |  |  |  |
| color                            | optional                                                                                            | price        | EXW                                                             |        |        |  |  |  |
| materials                        | pvc,fire resistant cotton,iron,plastic                                                              | payment time | pay 50% deposit,50% balance before shipment                     |        |        |  |  |  |
| adjustable                       | footrest, backrest, armrest, height, pillow                                                         | remark       | less than 10pcs/item, we will add 10%-50% on the original price |        |        |  |  |  |
| optional                         | leather color                                                                                       |              |                                                                 |        |        |  |  |  |
| FEATURES                         |                                                                                                     |              |                                                                 |        |        |  |  |  |
| 1.Use for Beauty salons<br>2.PVC |                                                                                                     |              |                                                                 |        |        |  |  |  |

• pedicure chair offers ultra soft PU leather, removable pillow , back cushion and seat . Roller massage on your neck and waist.

A rising cherry wood armrest for ease getting in and out of chair.

◆There is an automatic seat adjustment to move client forward back.So you can reach those feet comfortably .<u>beauty salon foot spa massage chair</u>

The sleek handcrafted acrylic base (two level).

♦ The pipeless whirlpool system adds an elegant design twist to really make your salon stand out from the rest.

♦ The pullout sprayer allows for therapeutic water benefits for client feet and provides fast and effective cleaning between appointments .

Adjustable PU footrest.Multi color led water lighting .