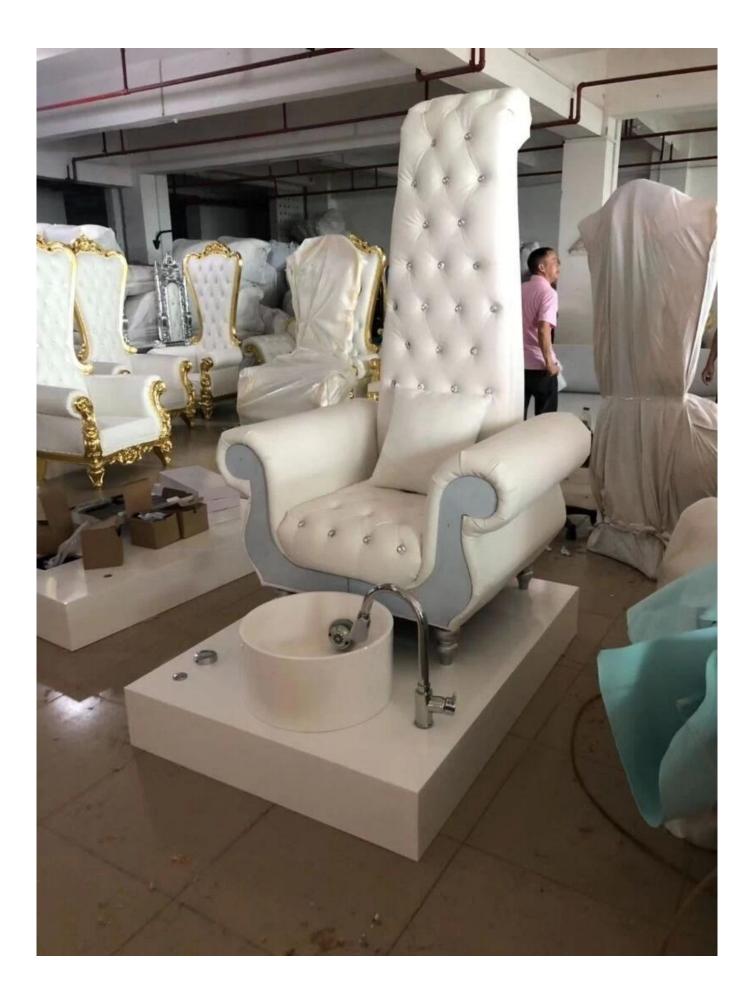

Chinese spa chair pedicure supplier with luxury pedicure chair f or ready to ship queen chair DS-W55

| Product Details

|                                  |                                                                                                     | 1            |                                                                 |        |        |  |  |  |
|----------------------------------|-----------------------------------------------------------------------------------------------------|--------------|-----------------------------------------------------------------|--------|--------|--|--|--|
| DETAILS                          |                                                                                                     | TRADE TERMS  | RADE TERMS                                                      |        |        |  |  |  |
| product name                     | Chinese spa chair pedicure supplier with luxury pedicure chair for ready to ship queen chair DS-W55 | container    | 20GP                                                            | 40GP   | 40HQ   |  |  |  |
| packing size                     | chair:105x80x53cm<br>base:142x74x52cm                                                               | pipeless     |                                                                 |        | ·      |  |  |  |
| weight                           | 101kg                                                                                               | lead time    | 30days                                                          | 35days | 40days |  |  |  |
| color                            | optional                                                                                            | price        | EXW                                                             |        |        |  |  |  |
| materials                        | pvc,fire resistant cotton,iron,plastic                                                              | payment time | pay 50% deposit,50% balance before shipment                     |        |        |  |  |  |
| adjustable                       | footrest, backrest, armrest, height, pillow                                                         | remark       | less than 10pcs/item, we will add 10%-50% on the original price |        |        |  |  |  |
| optional                         | leather color                                                                                       |              |                                                                 |        |        |  |  |  |
| FEATURES                         |                                                                                                     |              |                                                                 |        |        |  |  |  |
| 1.Use for Beauty salons<br>2.PVC |                                                                                                     |              |                                                                 |        |        |  |  |  |

• pedicure chair offers ultra soft PU leather, removable pillow , back cushion and seat . Roller massage on your neck and waist.

A rising cherry wood armrest for ease getting in and out of chair.

◆There is an automatic seat adjustment to move client forward back.So you can reach those feet comfortably .<u>beauty salon foot spa massage chair</u>

The sleek handcrafted acrylic base (two level).

♦ The pipeless whirlpool system adds an elegant design twist to really make your salon stand out from the rest.

♦ The pullout sprayer allows for therapeutic water benefits for client feet and provides fast and effective cleaning between appointments .

Adjustable PU footrest.Multi color led water lighting .