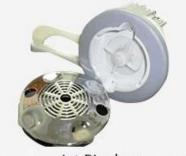

The sleek handcrafted acrylic base (two level).

♦ The pipeless whirlpool system adds an elegant design twist to really make your salon stand out from the rest.

♦ The pullout sprayer allows for therapeutic water benefits for client feet and provides fast and effective cleaning between appointments .

Adjustable PU footrest.Multi color led water lighting .