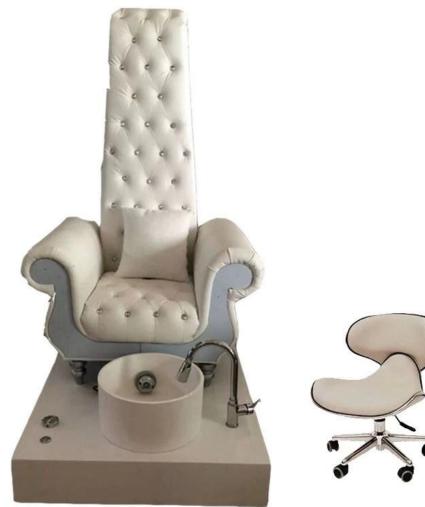

Chinese spa chair pedicure supplier with luxury pedicure chair f or ready to ship queen chair DS-W55

| Product Details

|                                  |                                                                                                     | 1            |                                                                 |        |        |  |  |  |
|----------------------------------|-----------------------------------------------------------------------------------------------------|--------------|-----------------------------------------------------------------|--------|--------|--|--|--|
| DETAILS                          |                                                                                                     | TRADE TERMS  | RADE TERMS                                                      |        |        |  |  |  |
| product name                     | Chinese spa chair pedicure supplier with luxury pedicure chair for ready to ship queen chair DS-W55 | container    | 20GP                                                            | 40GP   | 40HQ   |  |  |  |
| packing size                     | chair:105x80x53cm<br>base:142x74x52cm                                                               | pipeless     |                                                                 |        | ·      |  |  |  |
| weight                           | 101kg                                                                                               | lead time    | 30days                                                          | 35days | 40days |  |  |  |
| color                            | optional                                                                                            | price        | EXW                                                             |        |        |  |  |  |
| materials                        | pvc,fire resistant cotton,iron,plastic                                                              | payment time | pay 50% deposit,50% balance before shipment                     |        |        |  |  |  |
| adjustable                       | footrest, backrest, armrest, height, pillow                                                         | remark       | less than 10pcs/item, we will add 10%-50% on the original price |        |        |  |  |  |
| optional                         | leather color                                                                                       |              |                                                                 |        |        |  |  |  |
| FEATURES                         |                                                                                                     |              |                                                                 |        |        |  |  |  |
| 1.Use for Beauty salons<br>2.PVC |                                                                                                     |              |                                                                 |        |        |  |  |  |

• pedicure chair offers ultra soft PU leather, removable pillow , back cushion and seat . Roller massage on your neck and waist.

A rising cherry wood armrest for ease getting in and out of chair.

◆There is an automatic seat adjustment to move client forward back.So you can reach those feet comfortably .<u>beauty salon foot spa massage chair</u>

The sleek handcrafted acrylic base (two level).

♦ The pipeless whirlpool system adds an elegant design twist to really make your salon stand out from the rest.

♦ The pullout sprayer allows for therapeutic water benefits for client feet and provides fast and effective cleaning between appointments .

Adjustable PU footrest.Multi color led water lighting .