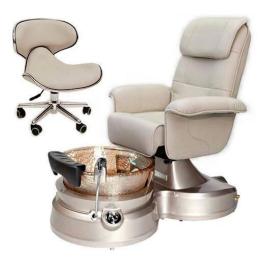

• pedicure chair offers ultra soft PU leather, removable pillow , back cushion and seat . Roller massage on your neck and waist.

A rising cherry wood armrest for ease getting in and out of chair.

◆There is an automatic seat adjustment to move client forward back.So you can reach those feet comfortably .<u>beauty salon foot spa massage chair</u>

The sleek handcrafted acrylic base (two level).

♦ The pipeless whirlpool system adds an elegant design twist to really make your salon stand out from the rest.

♦ The pullout sprayer allows for therapeutic water benefits for client feet and provides fast and effective cleaning between appointments .

Adjustable PU footrest.Multi color led water lighting .