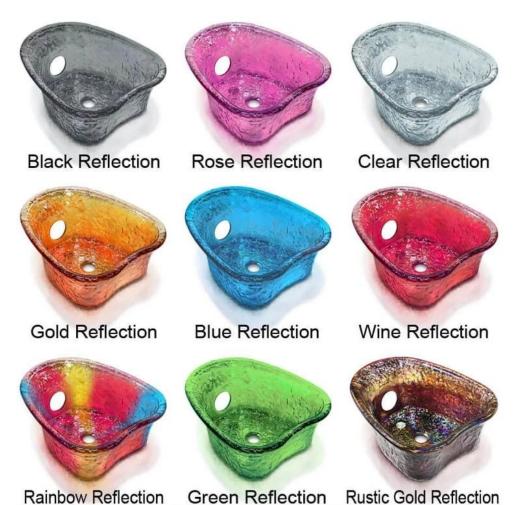

o move client forward back.So you can reach those feet comfortably .<u>beauty salon foot spa massage chair</u>

The sleek handcrafted acrylic base (two level).

♦ The pipeless whirlpool system adds an elegant design twist to really make your salon stand out from the rest.

♦ The pullout sprayer allows for therapeutic water benefits for client feet and provides fast and effective cleaning between appointments .

Adjustable PU footrest.Multi color led water lighting .

# product packages





Customized product' s color and style

#### Optional leather color

| 009  | 002 | 019  | 045  | 103 | 992 |
|------|-----|------|------|-----|-----|
| 998  | 995 | 308  | 3279 | 078 | 076 |
| 048  | 048 | 9912 | 217  | 092 | 064 |
| 3048 | 216 | 043  | 041  | 108 | 631 |

Optional pedicure bowl color



Green Reflection Rustic Gold Reflection

# DETAILS

# Accessories









Magnet Jet ( Optional )



Discharge Pump ( Optional )

# 2 KIND OF MASSAGE MACHIN



Kneading massage

- Vibration seat
- Fully automatic by remote control
- Chair recline, move forward and backward



Human Touch Massage

 Kneading, knocking, flapping, rolling with 6 different shiatsu massage Vibration seat

• Fully automatic by remote control Chair recline, move

forward and backward

Kneding Massage

# SPAS EQUIPMENT GOLD SUPPLIER

Our message is simple: In an industry mired in sameness, we promise our leadership and experience will lead continuum foot spas to be totally different and totally committed to superior design, qualit and customer service

# Click to view more products >





123.0



Pedicure Chair