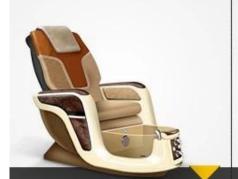

Chinese spa chair pedicure supplier with luxury pedicure chair f or ready to ship queen chair DS-W55

| Product Details

|                                  |                                                                                                     | 1            |                                                                 |        |        |  |  |  |
|----------------------------------|-----------------------------------------------------------------------------------------------------|--------------|-----------------------------------------------------------------|--------|--------|--|--|--|
| DETAILS                          |                                                                                                     | TRADE TERMS  | RADE TERMS                                                      |        |        |  |  |  |
| product name                     | Chinese spa chair pedicure supplier with luxury pedicure chair for ready to ship queen chair DS-W55 | container    | 20GP                                                            | 40GP   | 40HQ   |  |  |  |
| packing size                     | chair:105x80x53cm<br>base:142x74x52cm                                                               | pipeless     |                                                                 |        | ·      |  |  |  |
| weight                           | 101kg                                                                                               | lead time    | 30days                                                          | 35days | 40days |  |  |  |
| color                            | optional                                                                                            | price        | EXW                                                             |        |        |  |  |  |
| materials                        | pvc,fire resistant cotton,iron,plastic                                                              | payment time | pay 50% deposit,50% balance before shipment                     |        |        |  |  |  |
| adjustable                       | footrest, backrest, armrest, height, pillow                                                         | remark       | less than 10pcs/item, we will add 10%-50% on the original price |        |        |  |  |  |
| optional                         | leather color                                                                                       |              |                                                                 |        |        |  |  |  |
| FEATURES                         |                                                                                                     |              |                                                                 |        |        |  |  |  |
| 1.Use for Beauty salons<br>2.PVC |                                                                                                     |              |                                                                 |        |        |  |  |  |

• pedicure chair offers ultra soft PU leather, removable pillow , back cushion and seat . Roller massage on your neck and waist.

A rising cherry wood armrest for ease getting in and out of chair.

◆There is an automatic seat adjustment to move client forward back.So you can reach those feet comfortably .<u>beauty salon foot spa massage chair</u>

The sleek handcrafted acrylic base (two level).

♦ The pipeless whirlpool system adds an elegant design twist to really make your salon stand out from the rest.

♦ The pullout sprayer allows for therapeutic water benefits for client feet and provides fast and effective cleaning between appointments .

Adjustable PU footrest.Multi color led water lighting .