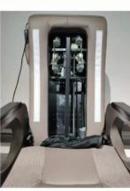

The sleek handcrafted acrylic base (two level).

♦ The pipeless whirlpool system adds an elegant design twist to really make your salon stand out from the rest.

♦ The pullout sprayer allows for therapeutic water benefits for client feet and provides fast and effective cleaning between appointments .

Adjustable PU footrest.Multi color led water lighting .

# Accessories

Magnet Jet ( Optional )

Discharge Pump ( Optional )