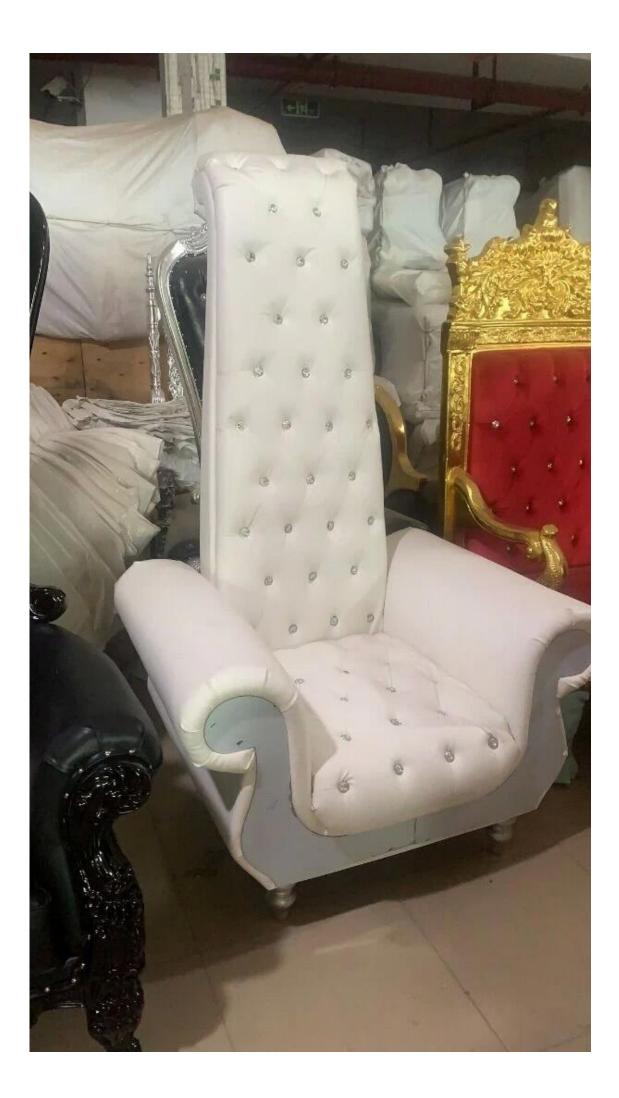

Chinese spa chair pedicure supplier with luxury pedicure chair f or ready to ship queen chair DS-W55

| Product Details

|                                  |                                                                                                     | 1            |                                                                 |        |        |  |  |  |
|----------------------------------|-----------------------------------------------------------------------------------------------------|--------------|-----------------------------------------------------------------|--------|--------|--|--|--|
| DETAILS                          |                                                                                                     | TRADE TERMS  | RADE TERMS                                                      |        |        |  |  |  |
| product name                     | Chinese spa chair pedicure supplier with luxury pedicure chair for ready to ship queen chair DS-W55 | container    | 20GP                                                            | 40GP   | 40HQ   |  |  |  |
| packing size                     | chair:105x80x53cm<br>base:142x74x52cm                                                               | pipeless     |                                                                 |        | ·      |  |  |  |
| weight                           | 101kg                                                                                               | lead time    | 30days                                                          | 35days | 40days |  |  |  |
| color                            | optional                                                                                            | price        | EXW                                                             |        |        |  |  |  |
| materials                        | pvc,fire resistant cotton,iron,plastic                                                              | payment time | pay 50% deposit,50% balance before shipment                     |        |        |  |  |  |
| adjustable                       | footrest, backrest, armrest, height, pillow                                                         | remark       | less than 10pcs/item, we will add 10%-50% on the original price |        |        |  |  |  |
| optional                         | leather color                                                                                       |              |                                                                 |        |        |  |  |  |
| FEATURES                         |                                                                                                     |              |                                                                 |        |        |  |  |  |
| 1.Use for Beauty salons<br>2.PVC |                                                                                                     |              |                                                                 |        |        |  |  |  |

• pedicure chair offers ultra soft PU leather, removable pillow , back cushion and seat . Roller massage on your neck and waist.

A rising cherry wood armrest for ease getting in and out of chair.

◆There is an automatic seat adjustment to move client forward back.So you can reach those feet comfortably .<u>beauty salon foot spa massage chair</u>

The sleek handcrafted acrylic base (two level).

♦ The pipeless whirlpool system adds an elegant design twist to really make your salon stand out from the rest.

♦ The pullout sprayer allows for therapeutic water benefits for client feet and provides fast and effective cleaning between appointments .

Adjustable PU footrest.Multi color led water lighting .