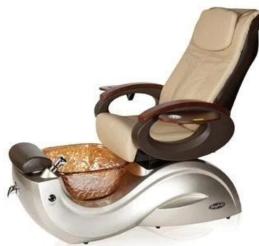

• pedicure chair offers ultra soft PU leather, removable pillow , back cushion and seat . Roller massage on your neck and waist.

A rising cherry wood armrest for ease getting in and out of chair.

◆There is an automatic seat adjustment to move client forward back.So you can reach those feet comfortably .<u>beauty salon foot spa massage chair</u>

The sleek handcrafted acrylic base (two level).

♦ The pipeless whirlpool system adds an elegant design twist to really make your salon stand out from the rest.

♦ The pullout sprayer allows for therapeutic water benefits for client feet and provides fast and effective cleaning between appointments .

Adjustable PU footrest.Multi color led water lighting .