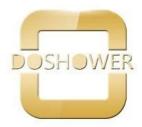

Chinese spa chair pedicure supplier with luxury pedicure chair f or ready to ship queen chair DS-W55

| Product Details

|                                  |                                                                                                     | 1            |                                                                 |        |        |  |  |  |
|----------------------------------|-----------------------------------------------------------------------------------------------------|--------------|-----------------------------------------------------------------|--------|--------|--|--|--|
| DETAILS                          |                                                                                                     | TRADE TERMS  | RADE TERMS                                                      |        |        |  |  |  |
| product name                     | Chinese spa chair pedicure supplier with luxury pedicure chair for ready to ship queen chair DS-W55 | container    | 20GP                                                            | 40GP   | 40HQ   |  |  |  |
| packing size                     | chair:105x80x53cm<br>base:142x74x52cm                                                               | pipeless     |                                                                 |        | ·      |  |  |  |
| weight                           | 101kg                                                                                               | lead time    | 30days                                                          | 35days | 40days |  |  |  |
| color                            | optional                                                                                            | price        | EXW                                                             |        |        |  |  |  |
| materials                        | pvc,fire resistant cotton,iron,plastic                                                              | payment time | pay 50% deposit,50% balance before shipment                     |        |        |  |  |  |
| adjustable                       | footrest, backrest, armrest, height, pillow                                                         | remark       | less than 10pcs/item, we will add 10%-50% on the original price |        |        |  |  |  |
| optional                         | leather color                                                                                       |              |                                                                 |        |        |  |  |  |
| FEATURES                         |                                                                                                     |              |                                                                 |        |        |  |  |  |
| 1.Use for Beauty salons<br>2.PVC |                                                                                                     |              |                                                                 |        |        |  |  |  |

• pedicure chair offers ultra soft PU leather, removable pillow , back cushion and seat . Roller massage on your neck and waist.

A rising cherry wood armrest for ease getting in and out of chair.

◆There is an automatic seat adjustment to move client forward back.So you can reach those feet comfortably .<u>beauty salon foot spa massage chair</u>

The sleek handcrafted acrylic base (two level).

♦ The pipeless whirlpool system adds an elegant design twist to really make your salon stand out from the rest.

♦ The pullout sprayer allows for therapeutic water benefits for client feet and provides fast and effective cleaning between appointments .

Adjustable PU footrest.Multi color led water lighting .