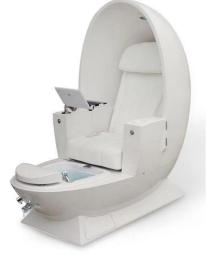

• pedicure chair offers ultra soft PU leather, removable pillow , back cushion and seat . Roller massage on your neck and waist.

A rising cherry wood armrest for ease getting in and out of chair.

◆There is an automatic seat adjustment to move client forward back.So you can reach those feet comfortably .<u>beauty salon foot spa massage chair</u>

The sleek handcrafted acrylic base (two level).

♦ The pipeless whirlpool system adds an elegant design twist to really make your salon stand out from the rest.

♦ The pullout sprayer allows for therapeutic water benefits for client feet and provides fast and effective cleaning between appointments .

Adjustable PU footrest.Multi color led water lighting .