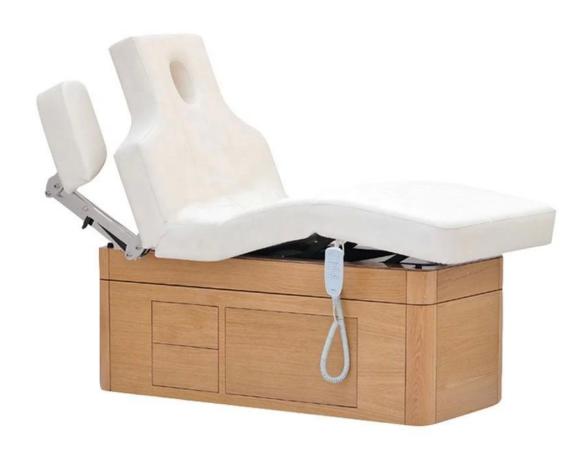

Facial massage bed manufacturer in China with wooden base massage bed with storage for electric massage tables for sales DS-M115

### Feature:

- 1.Leisure style with ergonomic design.
- 2. High quality material with beauty appearance.
- 3. Confortable and environmentally-friendly.
- 4.with the shortest delivery time and competitive price, our salon furnitures are sold pretty well in the whole world.
- 5.perfect after-sale service.
- 6.excellent development, manufacturing and design departments.
- 7.User-friendly and light, easy to carry around multifunctional bed with massage

# 8.Accept customization.

**Product Decription** 

| Product Name   | massage bed                                                  |
|----------------|--------------------------------------------------------------|
| Item NO.       | DS-M115                                                      |
| Dimensions(cm) | L73*W31*H15cm(lowest)                                        |
| Package        | 1ctn/pcs                                                     |
| CBM            | 1.5                                                          |
| Weight         | 85kgs                                                        |
| Color          | Various colors available                                     |
| Materials      | Solid oak wood, qualitied foam and genuine leather           |
| Guarantee      | 1 year                                                       |
| Price          | EXW Guangzhou price for a container                          |
| Lead Time      | 30 days for a 20FT,45 days for a 40HQ                        |
| Lading Port    | Guangzhou, China                                             |
| Payment Terms  | T/T with 50% deposit,50% balance before delivery; West union |
| MOQ            | 10pcs/item                                                   |