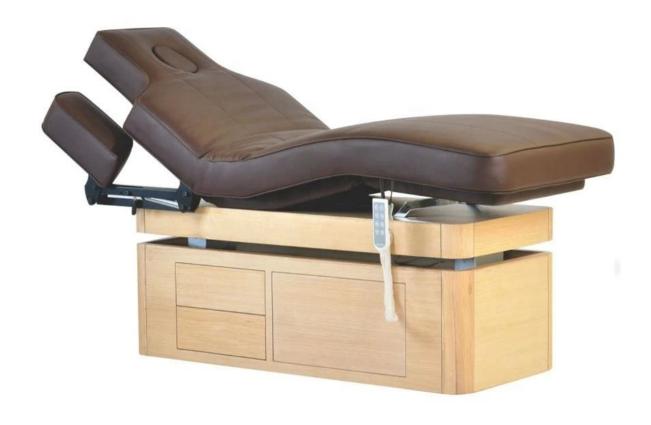

Facial massage bed manufacturer in China with wooden base massage bed with storage for electric massage tables for sales DS-M115

### Feature:

- 1.Leisure style with ergonomic design.
- 2. High quality material with beauty appearance.
- 3. Confortable and environmentally-friendly.
- 4.with the shortest delivery time and competitive price, our salon furnitures are sold pretty well in the whole world.
- 5.perfect after-sale service.
- 6.excellent development, manufacturing and design departments.
- 7.User-friendly and light, easy to carry around multifunctional bed with massage

# 8.Accept customization.

**Product Decription** 

| Product Name   | massage bed                                                  |
|----------------|--------------------------------------------------------------|
| Item NO.       | DS-M115                                                      |
| Dimensions(cm) | L73*W31*H15cm(lowest)                                        |
| Package        | 1ctn/pcs                                                     |
| CBM            | 1.5                                                          |
| Weight         | 85kgs                                                        |
| Color          | Various colors available                                     |
| Materials      | Solid oak wood, qualitied foam and genuine leather           |
| Guarantee      | 1 year                                                       |
| Price          | EXW Guangzhou price for a container                          |
| Lead Time      | 30 days for a 20FT,45 days for a 40HQ                        |
| Lading Port    | Guangzhou, China                                             |
| Payment Terms  | T/T with 50% deposit,50% balance before delivery; West union |
| MOQ            | 10pcs/item                                                   |