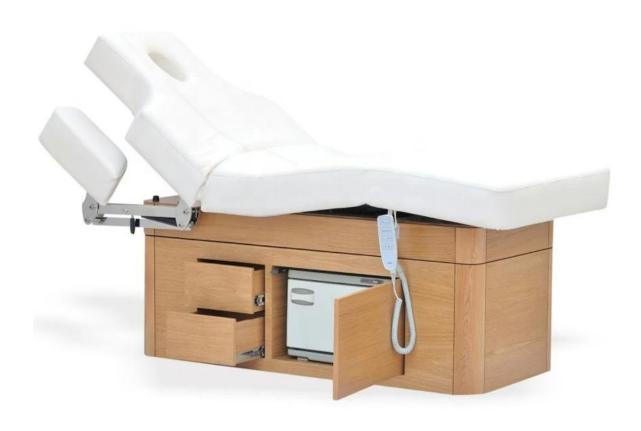

Facial massage bed manufacturer in China with wooden base massage bed with storage for electric massage tables for sales DS-M115

### Feature:

- 1.Leisure style with ergonomic design.
- 2. High quality material with beauty appearance.
- 3. Confortable and environmentally-friendly.
- 4.with the shortest delivery time and competitive price, our salon furnitures are sold pretty well in the whole world.
- 5.perfect after-sale service.
- 6.excellent development, manufacturing and design departments.
- 7.User-friendly and light, easy to carry around multifunctional bed with massage

# 8.Accept customization.

**Product Decription** 

| Product Name   | massage bed                                                  |
|----------------|--------------------------------------------------------------|
| Item NO.       | DS-M115                                                      |
| Dimensions(cm) | L73*W31*H15cm(lowest)                                        |
| Package        | 1ctn/pcs                                                     |
| CBM            | 1.5                                                          |
| Weight         | 85kgs                                                        |
| Color          | Various colors available                                     |
| Materials      | Solid oak wood, qualitied foam and genuine leather           |
| Guarantee      | 1 year                                                       |
| Price          | EXW Guangzhou price for a container                          |
| Lead Time      | 30 days for a 20FT,45 days for a 40HQ                        |
| Lading Port    | Guangzhou, China                                             |
| Payment Terms  | T/T with 50% deposit,50% balance before delivery; West union |
| MOQ            | 10pcs/item                                                   |