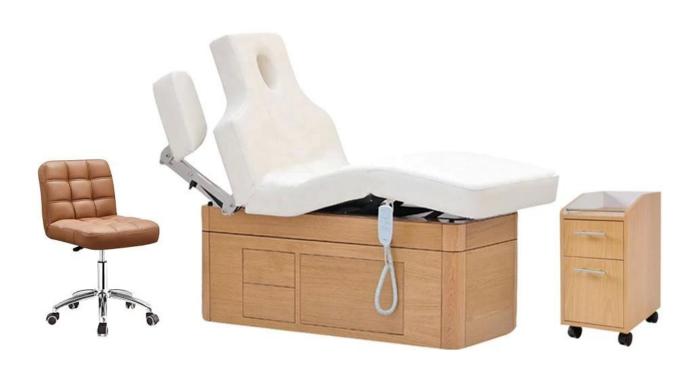

Facial massage bed manufacturer in China with wooden base massage bed with storage for electric massage tables for sales DS-M115

### Feature:

- 1.Leisure style with ergonomic design.
- 2. High quality material with beauty appearance.
- 3. Confortable and environmentally-friendly.
- 4.with the shortest delivery time and competitive price, our salon furnitures are sold pretty well in the whole world.
- 5.perfect after-sale service.
- 6.excellent development, manufacturing and design departments.
- 7.User-friendly and light, easy to carry around multifunctional bed with massage

# 8.Accept customization.

**Product Decription** 

| Product Name   | massage bed                                                  |
|----------------|--------------------------------------------------------------|
| Item NO.       | DS-M115                                                      |
| Dimensions(cm) | L73*W31*H15cm(lowest)                                        |
| Package        | 1ctn/pcs                                                     |
| CBM            | 1.5                                                          |
| Weight         | 85kgs                                                        |
| Color          | Various colors available                                     |
| Materials      | Solid oak wood, qualitied foam and genuine leather           |
| Guarantee      | 1 year                                                       |
| Price          | EXW Guangzhou price for a container                          |
| Lead Time      | 30 days for a 20FT,45 days for a 40HQ                        |
| Lading Port    | Guangzhou, China                                             |
| Payment Terms  | T/T with 50% deposit,50% balance before delivery; West union |
| MOQ            | 10pcs/item                                                   |