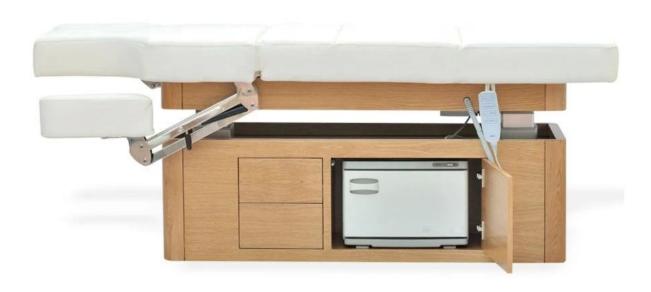

Facial massage bed manufacturer in China with wooden base massage bed with storage for electric massage tables for sales DS-M115

### Feature:

- 1.Leisure style with ergonomic design.
- 2. High quality material with beauty appearance.
- 3. Confortable and environmentally-friendly.
- 4.with the shortest delivery time and competitive price, our salon furnitures are sold pretty well in the whole world.
- 5.perfect after-sale service.
- 6.excellent development, manufacturing and design departments.
- 7.User-friendly and light, easy to carry around multifunctional bed with massage

# 8.Accept customization.

**Product Decription** 

| Product Name   | massage bed                                                  |
|----------------|--------------------------------------------------------------|
| Item NO.       | DS-M115                                                      |
| Dimensions(cm) | L73*W31*H15cm(lowest)                                        |
| Package        | 1ctn/pcs                                                     |
| CBM            | 1.5                                                          |
| Weight         | 85kgs                                                        |
| Color          | Various colors available                                     |
| Materials      | Solid oak wood, qualitied foam and genuine leather           |
| Guarantee      | 1 year                                                       |
| Price          | EXW Guangzhou price for a container                          |
| Lead Time      | 30 days for a 20FT,45 days for a 40HQ                        |
| Lading Port    | Guangzhou, China                                             |
| Payment Terms  | T/T with 50% deposit,50% balance before delivery; West union |
| MOQ            | 10pcs/item                                                   |