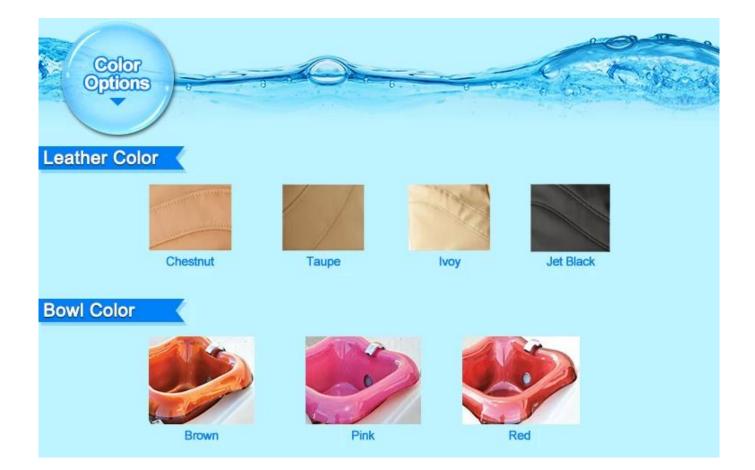

#### Tub function:

- 1. fiber glass basin, pipeless shower inside, at the buttom it has sole surfing.
- UL Certification with pipeless Jet system.
   Push On/Off Air Activated Safety Switches
- Also the foot cushion can lift up and down.
   At the front there is a swicth control hot&cold water inlet&out
- 6. Colors of LED Light Installed.
- 7. Discharges Pump to be Installed (Optional).