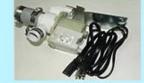

# 2 kinds of massage machine(Please kindly choose)

Kneading massage

\*Kneading massage

\*Vibration seat

\*Fully automatic by remote control

\*Chair recline, move forward and backward

Human touch massage

- \*Kneading,knocking,flapping,rolling with 6 different shiatsu massage
- \*Vibration seat
- \*Fully automatic by remote control
- \*Chair recline,move forward and backward

#### chair massage function: (Luxury)

- 1. Kneading, rolling, flapping, knocking, fully automatic forward, backward & recline, air bags,MP3 (8 Functions);
- 6 Different Auto Preset Shiatsu Massage Programs.
   3. The chair with MP3 function and have 4 air bags on the seat.
- 4. Remote Controlled Human Touch Massage Seat.;
- 5. the mechanism hand move up&down.; 110-150 Degree Recline Angle.
- 6. armrests can lift 90 degree, arm with a tray for laying something.
- 7. The seat and the backrest can adjust by the controller (Electrically adjustable)

#### chair function (standards)

- 1. has 4 kneading wheel on the neck,
- 2. has 4 kneading wheel on the waist.
- 3. 4 vibration on the seat.
- 4. The seat and the backrest can adjust by the controller(Electrically adjustable) .
- 5.armrests can lift 90 degree, arm with a tray for laying something.