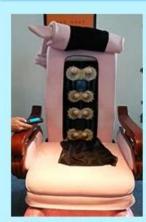

#### chair massage function: (Luxury)

- 1. Kneading, rolling, flapping, knocking, fully automatic forward, backward & recline, air bags,MP3 (8 Functions);
- 6 Different Auto Preset Shiatsu Massage Programs.
   3. The chair with MP3 function and have 4 air bags on the seat.
- 4. Remote Controlled Human Touch Massage Seat.;
- 5. the mechanism hand move up&down.; 110-150 Degree Recline Angle.
- 6. armrests can lift 90 degree, arm with a tray for laying something.
- 7. The seat and the backrest can adjust by the controller (Electrically adjustable)

#### chair function (standards)

- 1. has 4 kneading wheel on the neck,
- 2. has 4 kneading wheel on the waist.
- 3. 4 vibration on the seat.
- 4. The seat and the backrest can adjust by the controller(Electrically adjustable) .
- 5.armrests can lift 90 degree, arm with a tray for laying something.