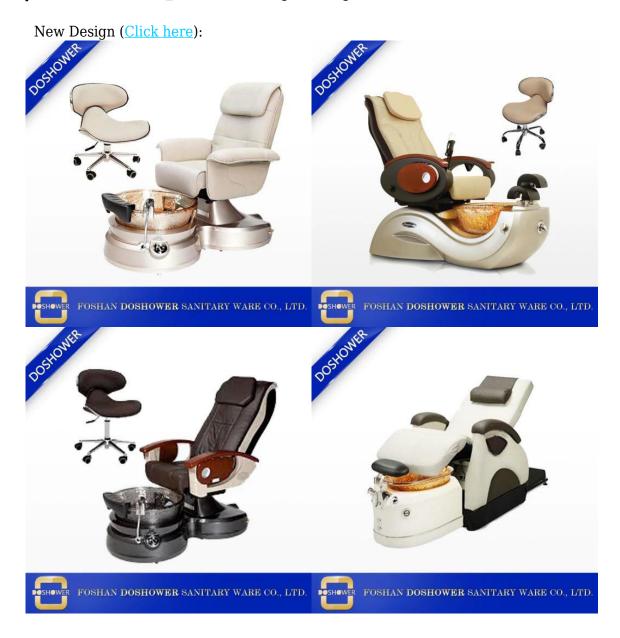

# pedicure foot spa massage chair, oem pedicure spa chair

Foot spa massage chair W21C Doshower Continuum Footspas Oem pedicure spa chair

Product Details

Automatic massage system
Pedicure chairs no plumbing([]]]
Automatic Salon Manicure Pedicure Spa
Fiber basin&glass bowl
Adjustable backrest/footrest/armrest

Whether you're looking for Salon Pedicure equipment,Spa Pedicure Equipment,Day Spa Pedicure Equipment,Whirlpool Pedicure Spa Equipment,Pedicarts,Pedicure accessories,Pedicure Stools, Pedicure Chairs or Massage Chair,Foshan Doshower Sanitary Ware Co.,Ltd.is your Premier Source where you will find all that and much,much more!