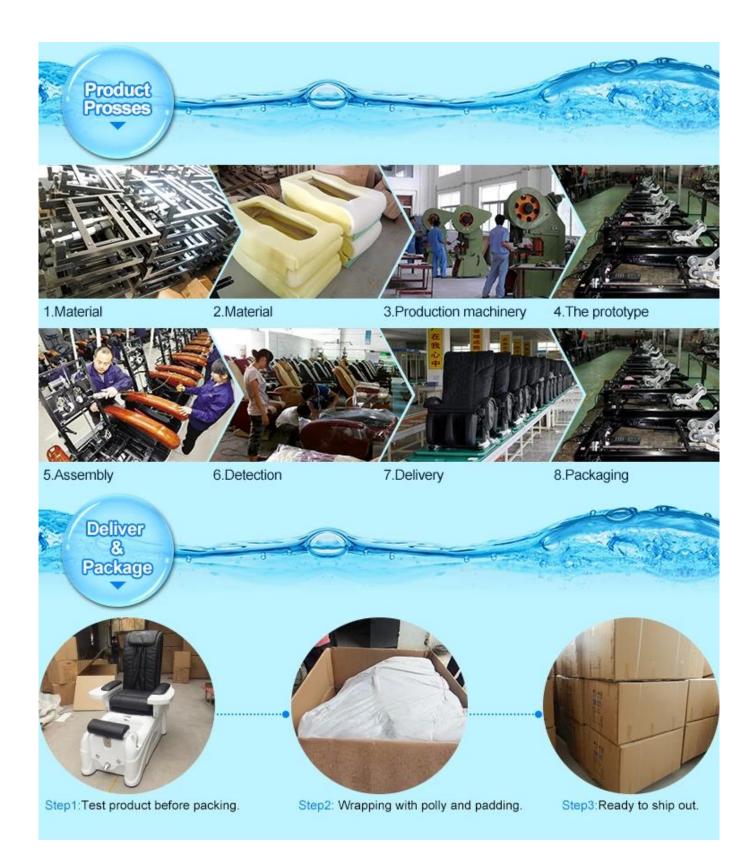

laying something.
- 7. The seat and the backrest can adjust by the controller (Electrically adjustable)

#### chair function (standards)

- 1. has 4 kneading wheel on the neck,
- 2. has 4 kneading wheel on the waist.
- 3. 4 vibration on the seat.
- 4. The seat and the backrest can adjust by the controller(Electrically adjustable) .
- 5.armrests can lift 90 degree, arm with a tray for laying something.

#### Tub function:

- 1. fiber glass basin, pipeless shower inside, at the buttom it has sole surfing.
- UL Certification with pipeless Jet system.
   Push On/Off Air Activated Safety Switches
- Also the foot cushion can lift up and down.
   At the front there is a swicth control hot&cold water inlet&out
- 6. Colors of LED Light Installed.
- 7. Discharges Pump to be Installed (Optional).







Whether you're looking for Salon Pedicure equipment,Spa Pedicure Equipment,Day Spa Pedicure Equipment,Whirlpool Pedicure Spa Equipment,Pedicarts,Pedicure accessories,Pedicure Stools, Pedicure Chairs or Massage Chair,Foshan Doshower Sanitary Ware Co.,Ltd.is your Premier Source where you will find all that and much,much more!

## Our Services

Service Idea:

24 Hrs Online:We 're one of the members of top 5 spa salon equipments enterprises in China.
 OEM Provided:Providing customized service regarding on the customers design.
 Fast Delivery:Production time is 15-20 days.

Contact us:

If you have any question, welcome to Contact us. Your close attention to our company is highly appreciated. Welcome to visit our official website:<u>www.pedicurespamanufacturer.com</u>