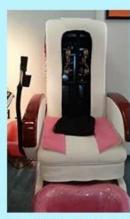

#### chair massage function: (Luxury)

- 1. Kneading, rolling, flapping, knocking, fully automatic forward, backward & recline, air bags,MP3 (8 Functions);
- 6 Different Auto Preset Shiatsu Massage Programs.
   3. The chair with MP3 function and have 4 air bags on the seat.
- 4. Remote Controlled Human Touch Massage Seat.;
- 5. the mechanism hand move up&down.; 110-150 Degree Recline Angle.
- 6. armrests can lift 90 degree, arm with a tray for laying something.
- 7. The seat and the backrest can adjust by the controller (Electrically adjustable)

#### chair function (standards)

- 1. has 4 kneading wheel on the neck,
- 2. has 4 kneading wheel on the waist.
- 3. 4 vibration on the seat.
- 4. The seat and the backrest can adjust by the controller(Electrically adjustable) .
- 5.armrests can lift 90 degree, arm with a tray for laying something.