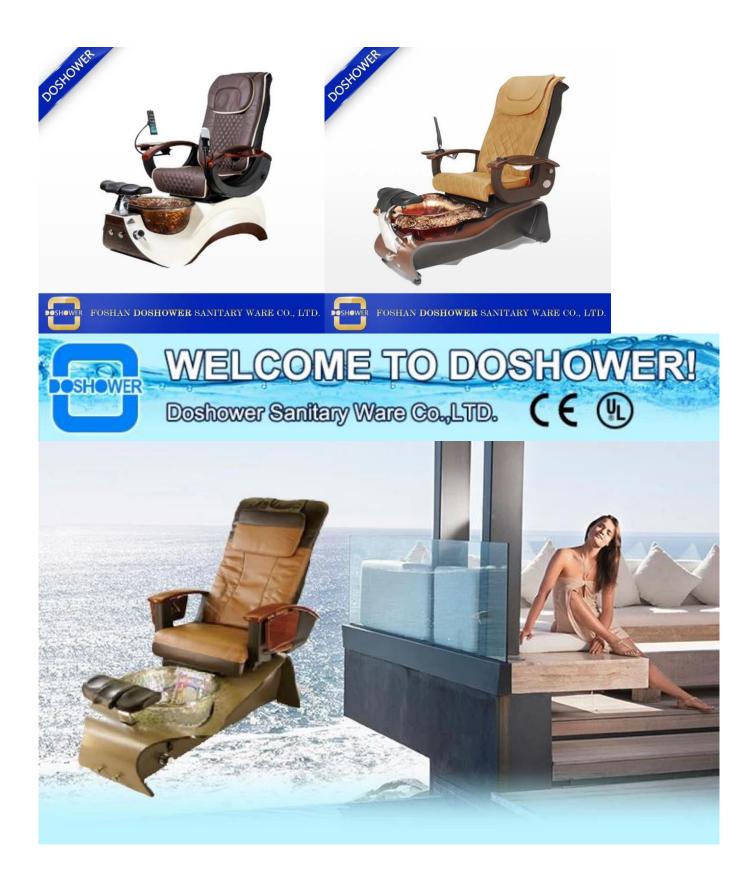

# pedicure foot spa massage chair, oem pedicure spa chair

Foot spa massage chair W21C Doshower Continuum Footspas Oem pedicure spa chair

Product Details

Automatic massage system
Pedicure chairs no plumbing([]]]
Automatic Salon Manicure Pedicure Spa
Fiber basin&glass bowl
Adjustable backrest/footrest/armrest

Whether you're looking for Salon Pedicure equipment,Spa Pedicure Equipment,Day Spa Pedicure Equipment,Whirlpool Pedicure Spa Equipment,Pedicarts,Pedicure accessories,Pedicure Stools, Pedicure Chairs or Massage Chair,Foshan Doshower Sanitary Ware Co.,Ltd.is your Premier Source where you will find all that and much,much more!