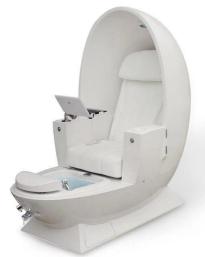

1.Use for Beauty salons 2.PVC 3.CE,ROHS,FCC,SGS Approval

- pedicure chair offers ultra soft PU leather,removable pillow ,back cushion and seat .Roller massage on your neck and waist.
- ♦A rising cherry wood armrest for ease getting in and out of chair.

- ♦ There is an automatic seat adjustment to move client forward back. So you can reach those feet comfortably .
- ♦The sleek handcrafted acrylic base (two level).
- ♦The pipeless whirlpool system adds an elegant design twist to really make your salon stand out from the rest.
- ♦ The pullout sprayer allows for therapeutic water benefits for client feet and provides fast and effective cleaning between appointments .
- ♦ Adjustable PU footrest. Multi color led water lighting .