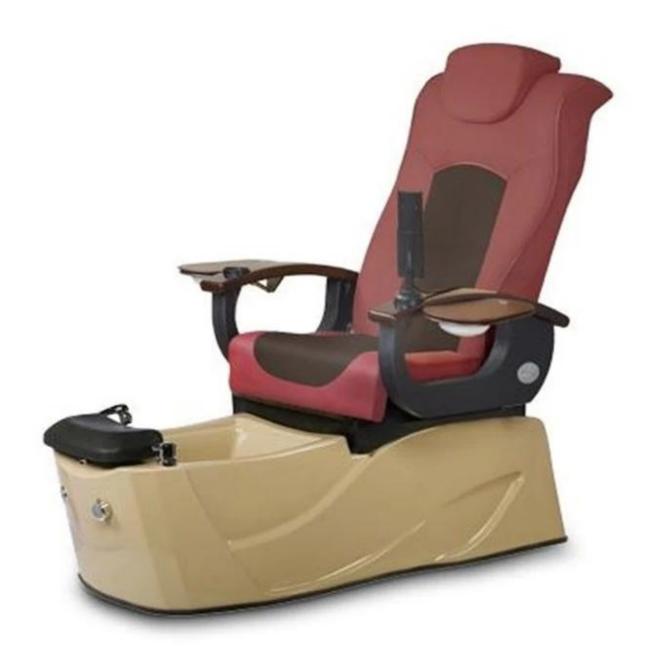

# COLOR OPTIONS -

# Leather Color

Chestnut

Taupe

Lvoy

Jet Black

#### **Bowl Color**

Red

Pink

Brown

Black

**Base Color** 

Seashell/ Red (Base)

Seashell/ Gainsboro (Base)

Seashell/ Light Tan ( Base )