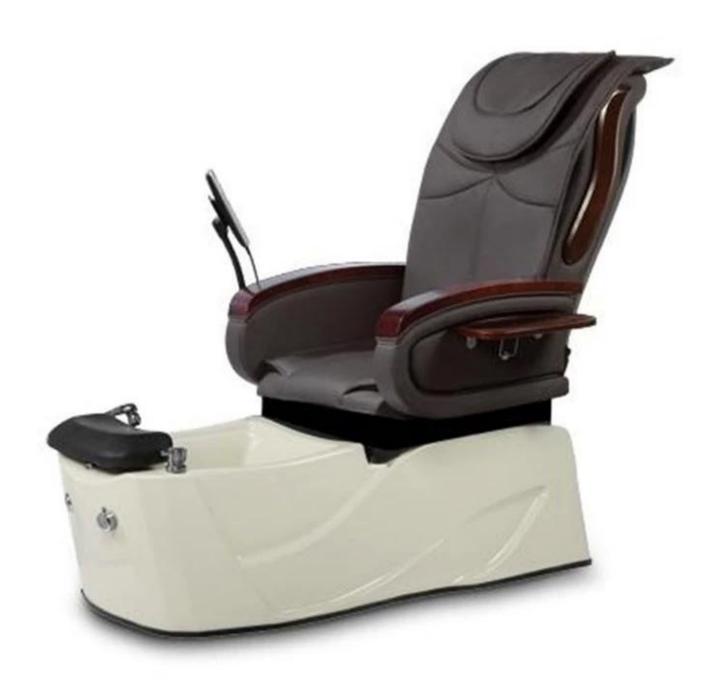

1.Use for Beauty salons 2.PVC 3.CE,ROHS,FCC,SGS Approval

- pedicure chair offers ultra soft PU leather,removable pillow ,back cushion and seat .Roller massage on your neck and waist.
- ♦A rising cherry wood armrest for ease getting in and out of chair.

- ♦ There is an automatic seat adjustment to move client forward back. So you can reach those feet comfortably .
- ♦The sleek handcrafted acrylic base (two level).
- ♦The pipeless whirlpool system adds an elegant design twist to really make your salon stand out from the rest.
- ♦ The pullout sprayer allows for therapeutic water benefits for client feet and provides fast and effective cleaning between appointments .
- ♦ Adjustable PU footrest. Multi color led water lighting .

# COLOR OPTIONS -