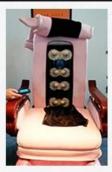

#### Accessories

Magnet Jet (Optional)

Discharge Pump (Optional)

· Kneading, knocking, flapping, rolling with 6

different shiatsu massage

**Kneding Massage** 

- Vibration seat
- · Fully automatic by remote control
- · Chair recline, move forward and backward

• Fully automatic by

- Vibration seat
- remote control
- · Chair recline, move forward and backward

Human Touch Massage

New Design (Click here):

Pedicure Chair

Barber Chair

Massssage Bed&Nail Table