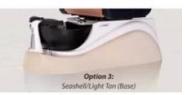

#### **Bowl Color**

Red

Pink

Brown

Black

**Base Color** 

Seashell/ Red (Base)

Seashell/ Gainsboro (Base)

Seashell/ Light Tan ( Base )