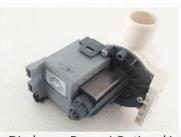

#### Accessories

Magnet Jet (Optional)

Discharge Pump (Optional)

· Kneading, knocking, flapping, rolling with 6

different shiatsu massage

**Kneding Massage** 

- Vibration seat
- · Fully automatic by remote control
- · Chair recline, move forward and backward