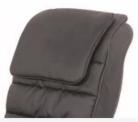

|        |        |

1.Use for Beauty salons 2.PVC 3.CE,ROHS,FCC,SGS Approval

- pedicure chair offers ultra soft PU leather,removable pillow ,back cushion and seat .Roller massage on your neck and waist.
- ♦A rising cherry wood armrest for ease getting in and out of chair.

- ♦ There is an automatic seat adjustment to move client forward back. So you can reach those feet comfortably .
- ♦The sleek handcrafted acrylic base (two level).
- ♦The pipeless whirlpool system adds an elegant design twist to really make your salon stand out from the rest.
- ♦ The pullout sprayer allows for therapeutic water benefits for client feet and provides fast and effective cleaning between appointments .
- ♦ Adjustable PU footrest. Multi color led water lighting .

# COLOR OPTIONS -

# Leather Color









Chestnut

Taupe

Lvoy

Jet Black

#### **Bowl Color**







Red

Pink

Brown

Black

**Base Color** 







Seashell/ Red (Base)

Seashell/ Gainsboro (Base)

Seashell/ Light Tan ( Base )

# **DETAILS**

#### Accessories







Magnet Jet (Optional)



Discharge Pump (Optional)

· Kneading, knocking, flapping, rolling with 6

different shiatsu massage



**Kneding Massage** 



- Vibration seat
- · Fully automatic by remote control
- · Chair recline, move forward and backward



• Fully automatic by

- Vibration seat
- remote control
- · Chair recline, move forward and backward

Human Touch Massage



New Design (Click here):

Pedicure Chair







Barber Chair







Massssage Bed&Nail Table











# | Packing & Delivery

- A.Each item will be strictly checked by QC, providing more