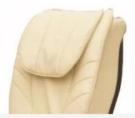

|        |        |

1.Use for Beauty salons 2.PVC 3.CE,ROHS,FCC,SGS Approval

- pedicure chair offers ultra soft PU leather,removable pillow ,back cushion and seat .Roller massage on your neck and waist.
- ♦A rising cherry wood armrest for ease getting in and out of chair.

- ♦ There is an automatic seat adjustment to move client forward back. So you can reach those feet comfortably .
- ♦The sleek handcrafted acrylic base (two level).
- ♦The pipeless whirlpool system adds an elegant design twist to really make your salon stand out from the rest.
- ♦ The pullout sprayer allows for therapeutic water benefits for client feet and provides fast and effective cleaning between appointments .
- ♦ Adjustable PU footrest. Multi color led water lighting .

# COLOR OPTIONS -

# Leather Color









Chestnut

Taupe

Lvoy

Jet Black

#### **Bowl Color**







Red

Pink

Brown

Black

**Base Color** 







Seashell/ Red (Base)

Seashell/ Gainsboro (Base)

Seashell/ Light Tan ( Base )

# **DETAILS**

#### Accessories







Magnet Jet (Optional)



Discharge Pump (Optional)

· Kneading, knocking, flapping, rolling with 6

different shiatsu massage



**Kneding Massage** 



- Vibration seat
- · Fully automatic by remote control
- · Chair recline, move forward and backward



• Fully automatic by

- Vibration seat
- remote control
- · Chair recline, move forward and backward

Human Touch Massage



New Design (Click here):

Pedicure Chair







Barber Chair







Massssage Bed&Nail Table











# | Packing & Delivery

- A.Each item will be strictly checked by QC, providing mor