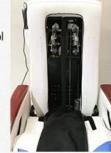

#### Accessories

Magnet Jet (Optional)

Discharge Pump (Optional)

· Kneading, knocking, flapping, rolling with 6

different shiatsu massage

**Kneding Massage** 

- Vibration seat
- · Fully automatic by remote control
- · Chair recline, move forward and backward

• Fully automatic by

- Vibration seat
- remote control
- · Chair recline, move forward and backward

Human Touch Massage

New Design (Click here):

Pedicure Chair

Barber Chair

Massssage Bed&Nail Table