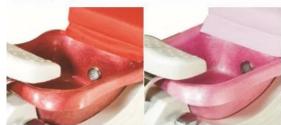

#### **Bowl Color**

Red

Pink

Brown

Black

**Base Color** 

Seashell/ Red (Base)

Seashell/ Gainsboro (Base)

Seashell/ Light Tan ( Base )