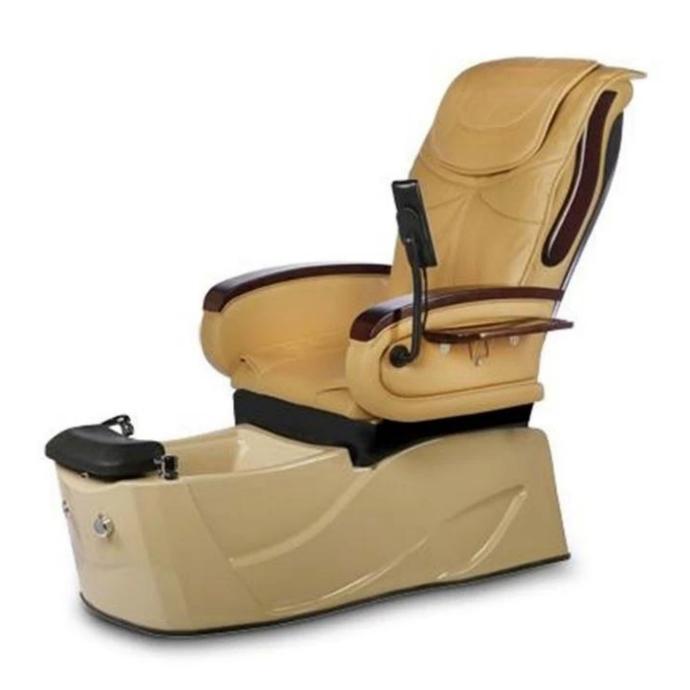

# COLOR OPTIONS -

# Leather Color

Chestnut

Taupe

Lvoy

Jet Black

#### **Bowl Color**

Red

Pink

Brown

Black

**Base Color** 

Seashell/ Red (Base)

Seashell/ Gainsboro (Base)

Seashell/ Light Tan ( Base )