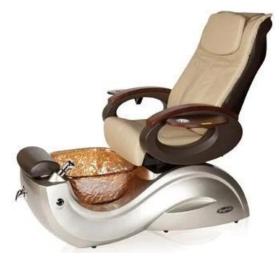

1.Use for Beauty salons 2.PVC 3.CE,ROHS,FCC,SGS Approval

- pedicure chair offers ultra soft PU leather,removable pillow ,back cushion and seat .Roller massage on your neck and waist.
- ♦A rising cherry wood armrest for ease getting in and out of chair.

- ♦ There is an automatic seat adjustment to move client forward back. So you can reach those feet comfortably .
- ♦The sleek handcrafted acrylic base (two level).
- ♦The pipeless whirlpool system adds an elegant design twist to really make your salon stand out from the rest.
- ♦ The pullout sprayer allows for therapeutic water benefits for client feet and provides fast and effective cleaning between appointments .
- ♦ Adjustable PU footrest. Multi color led water lighting .