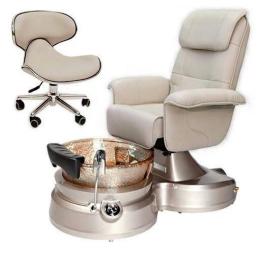

1.Use for Beauty salons 2.PVC 3.CE,ROHS,FCC,SGS Approval

- pedicure chair offers ultra soft PU leather,removable pillow ,back cushion and seat .Roller massage on your neck and waist.
- ♦A rising cherry wood armrest for ease getting in and out of chair.

- ♦ There is an automatic seat adjustment to move client forward back. So you can reach those feet comfortably .
- ♦The sleek handcrafted acrylic base (two level).
- ♦The pipeless whirlpool system adds an elegant design twist to really make your salon stand out from the rest.
- ♦ The pullout sprayer allows for therapeutic water benefits for client feet and provides fast and effective cleaning between appointments .
- ♦ Adjustable PU footrest. Multi color led water lighting .