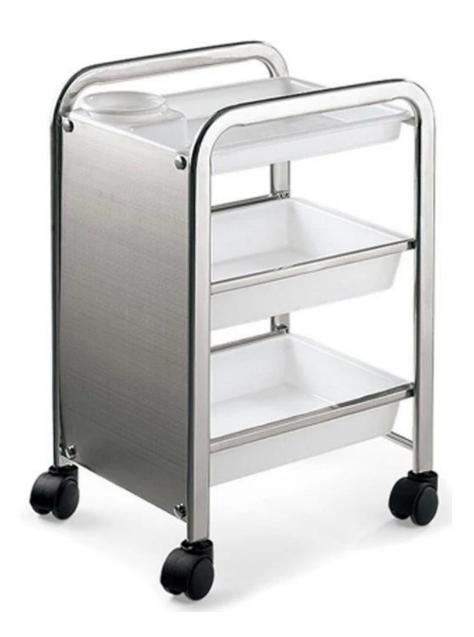

# Nail Salon Pedicure Trolley with Three Shelves Cosmetic Salon Cart for Beauty Salon

### **Product details**

As a perfect solution for barber shop & hair salon storage, the salon carts and trays of Wholesale Salon Equipment are perfect additions to any hair styling shop.

| Name          | Salon trolley, cart                                    |
|---------------|--------------------------------------------------------|
| Material      | MDF board, melamine board, SS, electroplate iron frame |
| Model No      | DS-TR9                                                 |
| MOQ           | 10 pieces                                              |
| Packing       | Canvas bag, foam board, bubble pack, paper carton      |
| Size          | L37*W33*H61cm                                          |
| Sample        | Acceptable                                             |
| Payment       | 30% deposit T/T, 70% balance before loading            |
| Delivery date | 20-35 days after payment confirmed                     |