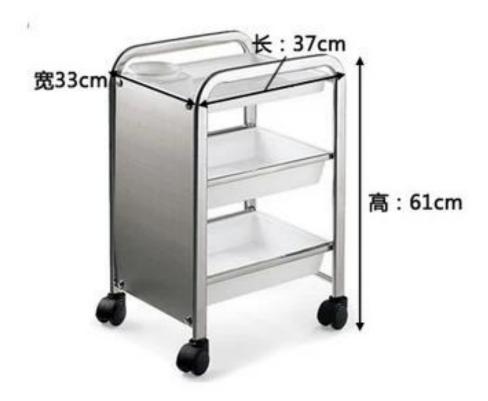

### **Product details**

As a perfect solution for barber shop & hair salon storage, the salon carts and trays of Wholesale Salon Equipment are perfect additions to any hair styling shop.

| Name          | Salon trolley, cart                                    |
|---------------|--------------------------------------------------------|
| Material      | MDF board, melamine board, SS, electroplate iron frame |
| Model No      | DS-TR9                                                 |
| MOQ           | 10 pieces                                              |
| Packing       | Canvas bag, foam board, bubble pack, paper carton      |
| Size          | L37*W33*H61cm                                          |
| Sample        | Acceptable                                             |
| Payment       | 30% deposit T/T, 70% balance before loading            |
| Delivery date | 20-35 days after payment confirmed                     |