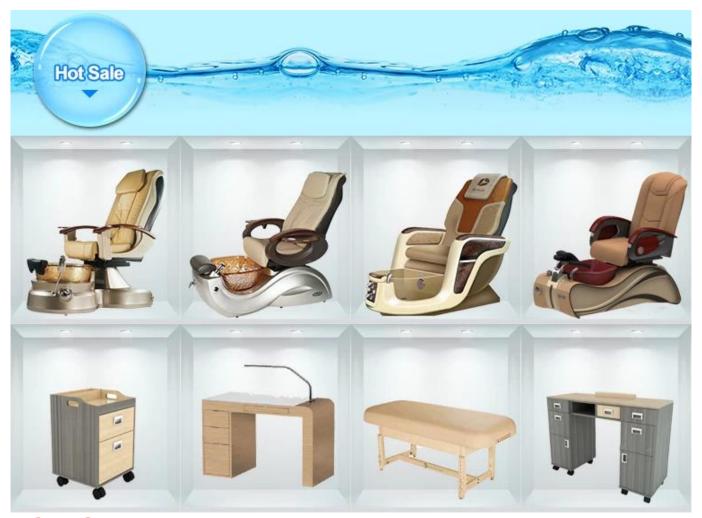

# **Pedicure Chair Manicure Wholesale Supplier Spa Salon Bath Chair White Tub**

## Product Decription:

| Article       | Spa pedicure chair                                                                                                                                                                                                                                                                                                                                                                                                                                     |
|---------------|--------------------------------------------------------------------------------------------------------------------------------------------------------------------------------------------------------------------------------------------------------------------------------------------------------------------------------------------------------------------------------------------------------------------------------------------------------|
| Dimension     | 55.5 "H x 30.5" L x 53 "D                                                                                                                                                                                                                                                                                                                                                                                                                              |
| Color         | Optional (gray, black, white, brown)                                                                                                                                                                                                                                                                                                                                                                                                                   |
| Features      | Multi-function massage chair with remote control Glossy black PVC vinyl coverings Choice of glass illusion spa bowl Adjustable footrest Top pillow headrest with plush seating Double swivel armrests with integrated tables and extendable cup holders Built-in whirlpool system Simple draining & easy access to the engine with front buttons Prevention of the return flow located inside the shower head                                          |
| specification | Weight: 300 LBS Bath capacity: 4 US gallons Automatic filling (optional) Material of the glass bowl Magna Jet (Optional) Exhaust pump motor: 110 V 5.5 AMP 60 HZ (optional) Power supply: 110V, 15Amp, 60HZ with dedicated socket Drain Connection P-Trap pre-installed with 1.5 "PVC pipe Source Plumbing Hot & 0.5 "cold water connection Whirlpool Pump Motor: 120 VAC 60HZ; 1.2A; 55 W Single Drive with Dual Whirlpool Certification: UL Approved |
| MOQ           | 1pcs                                                                                                                                                                                                                                                                                                                                                                                                                                                   |
| Packaging     | <ol> <li>Knock-down packing; Exported standard box outside; internal PE shape; EPE cotton</li> <li>If there are glass, the wooden frame will be packed on the outside.</li> <li>All production is carefully inspected by quality control before delivery.</li> </ol>                                                                                                                                                                                   |
| Trade term    | EXW                                                                                                                                                                                                                                                                                                                                                                                                                                                    |

#### Pedicure chair package

Related design