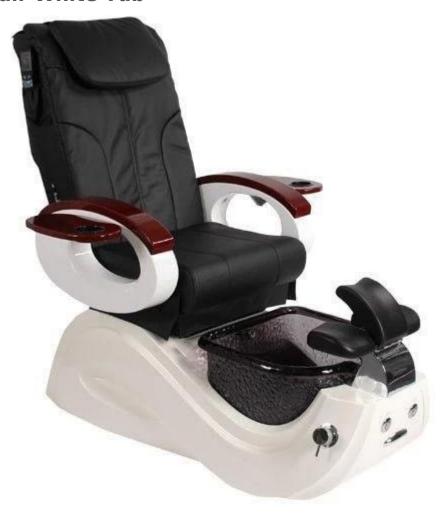

# **Pedicure Chair Manicure Wholesale Supplier Spa Salon Bath Chair White Tub**

## Product Decription:

| Article       | Spa pedicure chair                                                                                                                                                                                                                                                                                                                                                                                                                                     |
|---------------|--------------------------------------------------------------------------------------------------------------------------------------------------------------------------------------------------------------------------------------------------------------------------------------------------------------------------------------------------------------------------------------------------------------------------------------------------------|
| Dimension     | 55.5 "H x 30.5" L x 53 "D                                                                                                                                                                                                                                                                                                                                                                                                                              |
| Color         | Optional (gray, black, white, brown)                                                                                                                                                                                                                                                                                                                                                                                                                   |
| Features      | Multi-function massage chair with remote control Glossy black PVC vinyl coverings Choice of glass illusion spa bowl Adjustable footrest Top pillow headrest with plush seating Double swivel armrests with integrated tables and extendable cup holders Built-in whirlpool system Simple draining & easy access to the engine with front buttons Prevention of the return flow located inside the shower head                                          |
| specification | Weight: 300 LBS Bath capacity: 4 US gallons Automatic filling (optional) Material of the glass bowl Magna Jet (Optional) Exhaust pump motor: 110 V 5.5 AMP 60 HZ (optional) Power supply: 110V, 15Amp, 60HZ with dedicated socket Drain Connection P-Trap pre-installed with 1.5 "PVC pipe Source Plumbing Hot & 0.5 "cold water connection Whirlpool Pump Motor: 120 VAC 60HZ; 1.2A; 55 W Single Drive with Dual Whirlpool Certification: UL Approved |
| MOQ           | 1pcs                                                                                                                                                                                                                                                                                                                                                                                                                                                   |
| Packaging     | <ol> <li>Knock-down packing; Exported standard box outside; internal PE shape; EPE cotton</li> <li>If there are glass, the wooden frame will be packed on the outside.</li> <li>All production is carefully inspected by quality control before delivery.</li> </ol>                                                                                                                                                                                   |
| Trade term    | EXW                                                                                                                                                                                                                                                                                                                                                                                                                                                    |