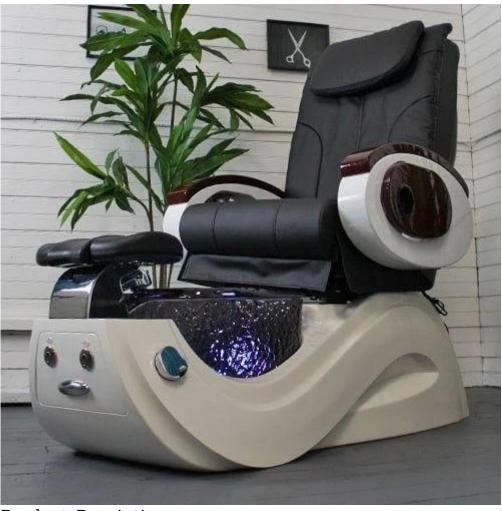

# **Pedicure Chair Manicure Wholesale Supplier Spa Salon Bath Chair White Tub**

## Product Decription:

| Article       | Spa pedicure chair                                                                                                                                                                                                                                                                                                                                                                                                                                     |
|---------------|--------------------------------------------------------------------------------------------------------------------------------------------------------------------------------------------------------------------------------------------------------------------------------------------------------------------------------------------------------------------------------------------------------------------------------------------------------|
| Dimension     | 55.5 "H x 30.5" L x 53 "D                                                                                                                                                                                                                                                                                                                                                                                                                              |
| Color         | Optional (gray, black, white, brown)                                                                                                                                                                                                                                                                                                                                                                                                                   |
| Features      | Multi-function massage chair with remote control Glossy black PVC vinyl coverings Choice of glass illusion spa bowl Adjustable footrest Top pillow headrest with plush seating Double swivel armrests with integrated tables and extendable cup holders Built-in whirlpool system Simple draining & easy access to the engine with front buttons Prevention of the return flow located inside the shower head                                          |
| specification | Weight: 300 LBS Bath capacity: 4 US gallons Automatic filling (optional) Material of the glass bowl Magna Jet (Optional) Exhaust pump motor: 110 V 5.5 AMP 60 HZ (optional) Power supply: 110V, 15Amp, 60HZ with dedicated socket Drain Connection P-Trap pre-installed with 1.5 "PVC pipe Source Plumbing Hot & 0.5 "cold water connection Whirlpool Pump Motor: 120 VAC 60HZ; 1.2A; 55 W Single Drive with Dual Whirlpool Certification: UL Approved |
| MOQ           | 1pcs                                                                                                                                                                                                                                                                                                                                                                                                                                                   |
| Packaging     | <ol> <li>Knock-down packing; Exported standard box outside; internal PE shape; EPE cotton</li> <li>If there are glass, the wooden frame will be packed on the outside.</li> <li>All production is carefully inspected by quality control before delivery.</li> </ol>                                                                                                                                                                                   |
| Trade term    | EXW                                                                                                                                                                                                                                                                                                                                                                                                                                                    |