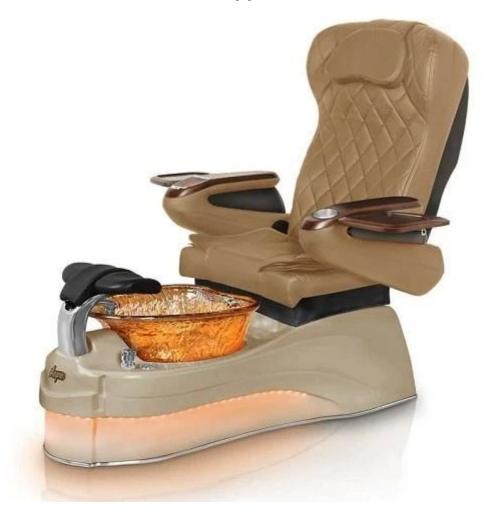

# Pedicure Chair no plumbing with massage spa pedicure chair nail supplies

| Name                   | Pedicure Chair no plumbing with massage spa pedicure chair nail supplies |                 |                                     |                  |                   |
|------------------------|--------------------------------------------------------------------------|-----------------|-------------------------------------|------------------|-------------------|
| Model No.              | DS-J10                                                                   | Tub<br>material | Fiber glass                         |                  |                   |
| Style                  | Modern                                                                   | Pump            | Disacharge pump, whirlpool,flushing |                  |                   |
| Color                  | Optional                                                                 | Jet system      | Pipeless                            |                  |                   |
| Parts                  | Headrest                                                                 | Armrest         | Footrest                            | Manicure<br>tray |                   |
| Other<br>Spa Furniture | Manicure<br>Table                                                        | Stool           | Reception Table                     | Salon Chair      | Massage Table/Bed |

#### **Seat Chair Specifications**

a) Cover: PU/Poly Urethane leather. Color optional.

b) Seat: Moved forward and backward by electric control. With vibration massage

C) Armrests: Available to upturning for easy access. With tea tray/cup holder.

d) Backrest: Available to recline by remote control. With Kneading massage for neck, back and waist.

#### **Basin/Base Tub Specifications:**

a) Color: Optional.

b) Material: Fiber glass.

c) Functions: With hot/cold water supply pipe, complete gravity drainage system.

Basin with pipe-less whirlpool jet for hydraulic massage, flash led light and shower.

d) Mixer: Control the hot/cold water flow.

| Model No.       | DS-J10                                                                        |
|-----------------|-------------------------------------------------------------------------------|
| Place of Origin | China,Guangdong                                                               |
| Material        | Chair:PU,PVC,Genuine leather you can choose<br>Basin:Fiberglass,Glass,Crystal |
| Color           | a.as our model b.according to the customers' request                          |
| Voltage         | 110V-220V                                                                     |
| N.W.            | 100KGS                                                                        |
| G.W.            | 110KGS                                                                        |
| Package         | 2 cartons for one set                                                         |
| Delivery time   | 15-25 working days                                                            |
| Chair massage   | Normal Kneading or Luxury                                                     |
| Seat            | Vibration or Airbag                                                           |
| Payment Terms   | T/T,Western Union                                                             |