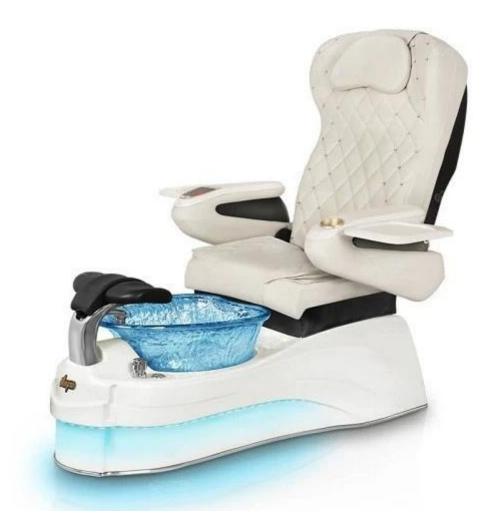

# Pedicure Chair no plumbing with massage spa pedicure chair nail supplies

| Name                   | Pedicure Chair no plumbing with massage spa pedicure chair nail supplies |                 |                                     |                  |                   |
|------------------------|--------------------------------------------------------------------------|-----------------|-------------------------------------|------------------|-------------------|
| Model No.              | DS-J10                                                                   | Tub<br>material | Fiber glass                         |                  |                   |
| Style                  | Modern                                                                   | Pump            | Disacharge pump, whirlpool,flushing |                  |                   |
| Color                  | Optional                                                                 | Jet system      | Pipeless                            |                  |                   |
| Parts                  | Headrest                                                                 | Armrest         | Footrest                            | Manicure<br>tray |                   |
| Other<br>Spa Furniture | Manicure<br>Table                                                        | Stool           | Reception Table                     | Salon Chair      | Massage Table/Bed |

#### **Seat Chair Specifications**

a) Cover: PU/Poly Urethane leather. Color optional.

b) Seat: Moved forward and backward by electric control. With vibration massage

C) Armrests: Available to upturning for easy access. With tea tray/cup holder.

d) Backrest: Available to recline by remote control. With Kneading massage for neck, back and waist.

#### **Basin/Base Tub Specifications:**

a) Color: Optional.

b) Material: Fiber glass.

c) Functions: With hot/cold water supply pipe, complete gravity drainage system.

Basin with pipe-less whirlpool jet for hydraulic massage, flash led light and shower.

d) Mixer: Control the hot/cold water flow.

| Model No.       | DS-J10                                                                        |
|-----------------|-------------------------------------------------------------------------------|
| Place of Origin | China,Guangdong                                                               |
| Material        | Chair:PU,PVC,Genuine leather you can choose<br>Basin:Fiberglass,Glass,Crystal |
| Color           | a.as our model b.according to the customers' request                          |
| Voltage         | 110V-220V                                                                     |
| N.W.            | 100KGS                                                                        |
| G.W.            | 110KGS                                                                        |
| Package         | 2 cartons for one set                                                         |
| Delivery time   | 15-25 working days                                                            |
| Chair massage   | Normal Kneading or Luxury                                                     |
| Seat            | Vibration or Airbag                                                           |
| Payment Terms   | T/T,Western Union                                                             |