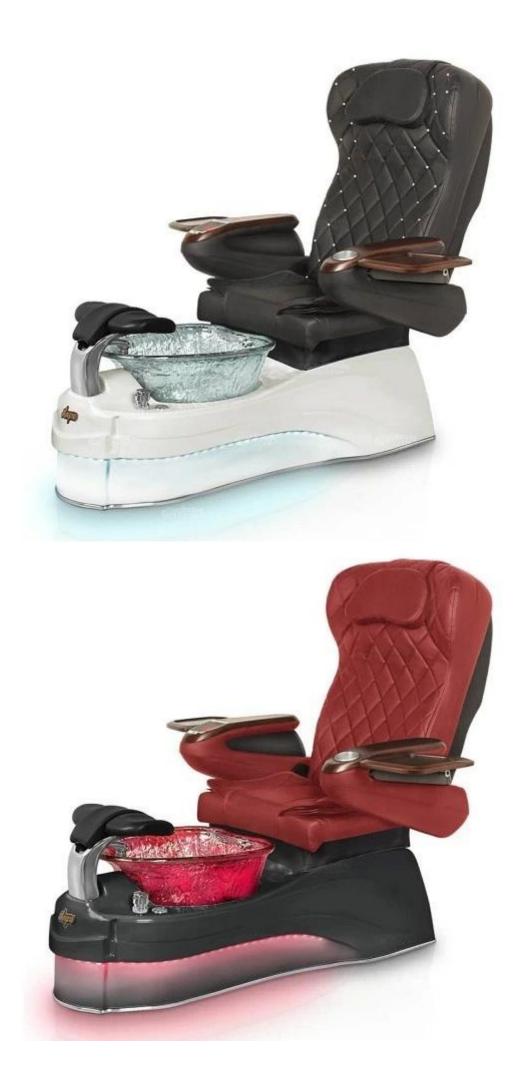

# Pedicure Chair no plumbing with massage spa pedicure chair nail supplies

| Name                   | Pedicure Chair no plumbing with massage spa pedicure chair nail supplies |                 |                                     |                  |                   |
|------------------------|--------------------------------------------------------------------------|-----------------|-------------------------------------|------------------|-------------------|
| Model No.              | DS-J10                                                                   | Tub<br>material | Fiber glass                         |                  |                   |
| Style                  | Modern                                                                   | Pump            | Disacharge pump, whirlpool,flushing |                  |                   |
| Color                  | Optional                                                                 | Jet system      | Pipeless                            |                  |                   |
| Parts                  | Headrest                                                                 | Armrest         | Footrest                            | Manicure<br>tray |                   |
| Other<br>Spa Furniture | Manicure<br>Table                                                        | Stool           | Reception Table                     | Salon Chair      | Massage Table/Bed |

#### **Seat Chair Specifications**

a) Cover: PU/Poly Urethane leather. Color optional.

b) Seat: Moved forward and backward by electric control. With vibration massage

C) Armrests: Available to upturning for easy access. With tea tray/cup holder.

d) Backrest: Available to recline by remote control. With Kneading massage for neck, back and waist.

#### **Basin/Base Tub Specifications:**

a) Color: Optional.

b) Material: Fiber glass.

c) Functions: With hot/cold water supply pipe, complete gravity drainage system.

Basin with pipe-less whirlpool jet for hydraulic massage, flash led light and shower.

d) Mixer: Control the hot/cold water flow.

| Model No.       | DS-J10                                                                        |
|-----------------|-------------------------------------------------------------------------------|
| Place of Origin | China,Guangdong                                                               |
| Material        | Chair:PU,PVC,Genuine leather you can choose<br>Basin:Fiberglass,Glass,Crystal |
| Color           | a.as our model b.according to the customers' request                          |
| Voltage         | 110V-220V                                                                     |
| N.W.            | 100KGS                                                                        |
| G.W.            | 110KGS                                                                        |
| Package         | 2 cartons for one set                                                         |
| Delivery time   | 15-25 working days                                                            |
| Chair massage   | Normal Kneading or Luxury                                                     |
| Seat            | Vibration or Airbag                                                           |
| Payment Terms   | T/T,Western Union                                                             |