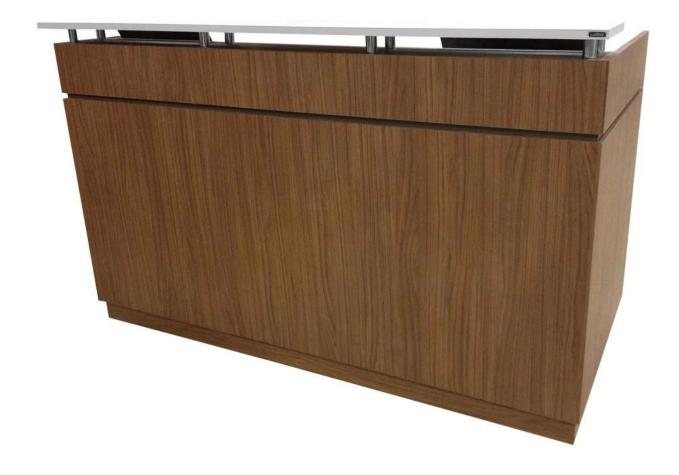

Salon Reception Desk Wood Finishes with Drawers Salon Waiting Area Furniture DS-W1846 **Product Display** 

# Product Decription:

| Article     | Reception / Desk / Reception                                                                                                                                                                                                                       |
|-------------|----------------------------------------------------------------------------------------------------------------------------------------------------------------------------------------------------------------------------------------------------|
| dimensions  | Standard Size                                                                                                                                                                                                                                      |
| Color       | As a model                                                                                                                                                                                                                                         |
| I FASTIIRAC | 1.Reception desk is both practical and stylish with contemporary design,upholstered feature front and ample storage space. 2.Reception desk has locking drawers 3.Reception Counter features plenty of room for storage and a large counter space. |

Salon Reception Desk Wood Finishes with Drawers Salon Waiting Area Furniture DS-W1846