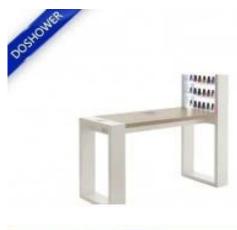

Salon Reception Desk Wood Finishes with Drawers Salon Waiting Area Furniture DS-W1846 **Product Display** 

# Product Decription:

| Article     | Reception / Desk / Reception                                                                                                                                                                                                                       |
|-------------|----------------------------------------------------------------------------------------------------------------------------------------------------------------------------------------------------------------------------------------------------|
| dimensions  | Standard Size                                                                                                                                                                                                                                      |
| Color       | As a model                                                                                                                                                                                                                                         |
| I FASTIIRAC | 1.Reception desk is both practical and stylish with contemporary design,upholstered feature front and ample storage space. 2.Reception desk has locking drawers 3.Reception Counter features plenty of room for storage and a large counter space. |

Salon Reception Desk Wood Finishes with Drawers Salon Waiting Area Furniture DS-W1846