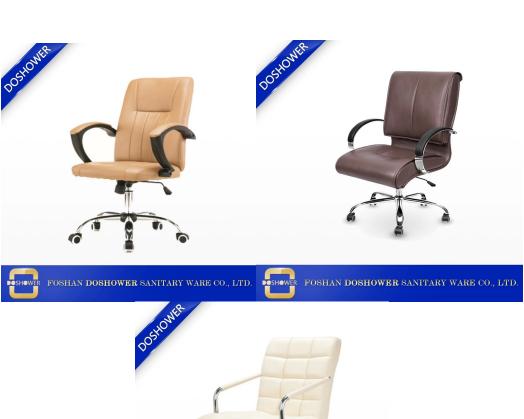

## Smart bidet toilet seat with rhinestone applique for double pedicure chair DS-W5895

Smart bidet toilet seat with rhinestone applique for double pedicure chair DS-W5895

## Product Details:

| Item Name | Smart bidet toilet seat with rhinestone applique for double pedicure chair DS-W5895                                                                                                         |
|-----------|---------------------------------------------------------------------------------------------------------------------------------------------------------------------------------------------|
| Meterials | solid surface and wood                                                                                                                                                                      |
| Design    | bold lines and chic contoursbeautiful glass bowls,Convenient storage drawer<br>We can make designs according to your requirements and also highly appreciate the design drawing<br>from you |
| OEM/ODM   | Available                                                                                                                                                                                   |
| Shape     | Custom                                                                                                                                                                                      |