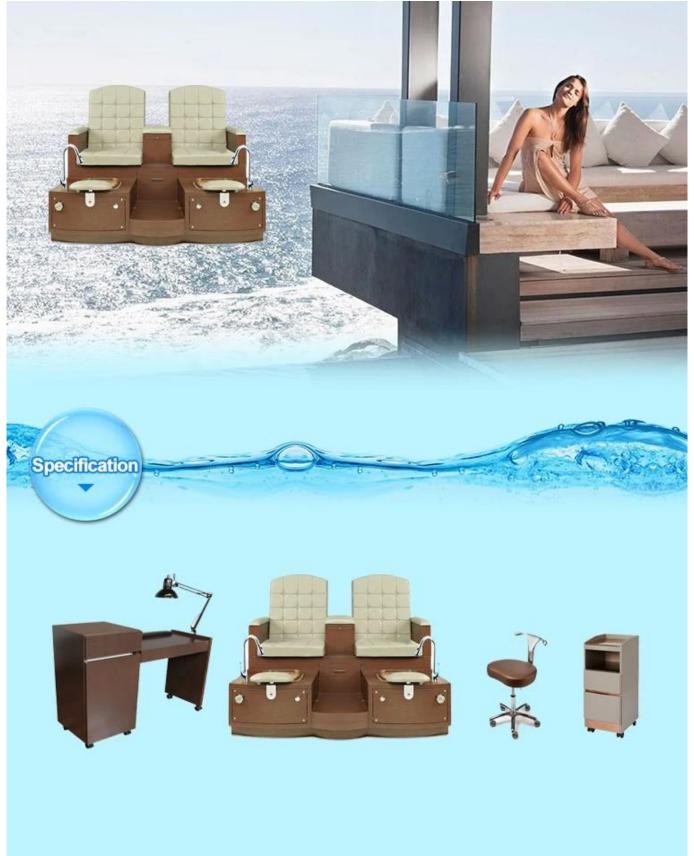

## Smart bidet toilet seat with rhinestone applique for double pedicure chair DS-W5895

Smart bidet toilet seat with rhinestone applique for double pedicure chair DS-W5895

## Product Details:

| Item Name | Smart bidet toilet seat with rhinestone applique for double pedicure chair DS-W5895                                                                                                         |
|-----------|---------------------------------------------------------------------------------------------------------------------------------------------------------------------------------------------|
| Meterials | solid surface and wood                                                                                                                                                                      |
| Design    | bold lines and chic contoursbeautiful glass bowls,Convenient storage drawer<br>We can make designs according to your requirements and also highly appreciate the design drawing<br>from you |
| OEM/ODM   | Available                                                                                                                                                                                   |
| Shape     | Custom                                                                                                                                                                                      |

| Size          | Customize            |
|---------------|----------------------|
| Color         | Any colors you enjoy |
| Applications  | Nail / Cosmetic      |
| Certification | CE&SGS               |
| MOQ           | 1 Set                |