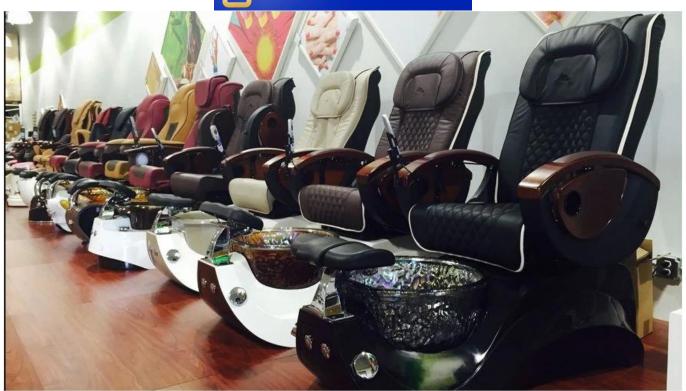

## Smart bidet toilet seat with rhinestone applique for double pedicure chair DS-W5895

Smart bidet toilet seat with rhinestone applique for double pedicure chair DS-W5895

## Product Details:

| Item Name | Smart bidet toilet seat with rhinestone applique for double pedicure chair DS-W5895                                                                                                         |
|-----------|---------------------------------------------------------------------------------------------------------------------------------------------------------------------------------------------|
| Meterials | solid surface and wood                                                                                                                                                                      |
| Design    | bold lines and chic contoursbeautiful glass bowls,Convenient storage drawer<br>We can make designs according to your requirements and also highly appreciate the design drawing<br>from you |
| OEM/ODM   | Available                                                                                                                                                                                   |
| Shape     | Custom                                                                                                                                                                                      |