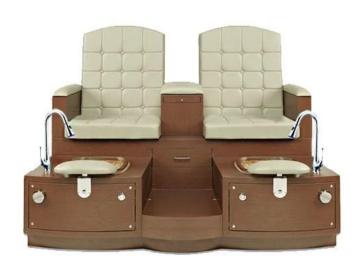

## Smart bidet toilet seat with rhinestone applique for double pedicure chair DS-W5895

## Product Details:

| Item Name | Smart bidet toilet seat with rhinestone applique for double pedicure chair DS-W5895                                                                                                         |
|-----------|---------------------------------------------------------------------------------------------------------------------------------------------------------------------------------------------|
| Meterials | solid surface and wood                                                                                                                                                                      |
| Design    | bold lines and chic contoursbeautiful glass bowls,Convenient storage drawer<br>We can make designs according to your requirements and also highly appreciate the design drawing<br>from you |
| OEM/ODM   | Available                                                                                                                                                                                   |
| Shape     | Custom                                                                                                                                                                                      |

| Size          | Customize            |
|---------------|----------------------|
| Color         | Any colors you enjoy |
| Applications  | Nail / Cosmetic      |
| Certification | CE&SGS               |
| MOQ           | 1 Set                |

Smart bidet toilet seat with rhinestone applique for double pedicure chair DS-W5895