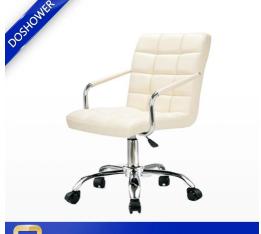

## Smart bidet toilet seat with rhinestone applique for double pedicure chair DS-W5895

Smart bidet toilet seat with rhinestone applique for double pedicure chair DS-W5895

## Product Details:

| Item Name | Smart bidet toilet seat with rhinestone applique for double pedicure chair DS-W5895                                                                                                         |
|-----------|---------------------------------------------------------------------------------------------------------------------------------------------------------------------------------------------|
| Meterials | solid surface and wood                                                                                                                                                                      |
| Design    | bold lines and chic contoursbeautiful glass bowls,Convenient storage drawer<br>We can make designs according to your requirements and also highly appreciate the design drawing<br>from you |
| OEM/ODM   | Available                                                                                                                                                                                   |
| Shape     | Custom                                                                                                                                                                                      |