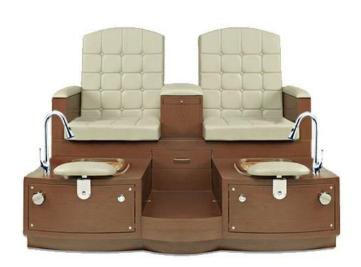

## Smart bidet toilet seat with rhinestone applique for double pedicure chair DS-W5895

## Product Details:

| Item Name | Smart bidet toilet seat with rhinestone applique for double pedicure chair DS-W5895                                                                                                         |
|-----------|---------------------------------------------------------------------------------------------------------------------------------------------------------------------------------------------|
| Meterials | solid surface and wood                                                                                                                                                                      |
| Design    | bold lines and chic contoursbeautiful glass bowls,Convenient storage drawer<br>We can make designs according to your requirements and also highly appreciate the design drawing<br>from you |
| OEM/ODM   | Available                                                                                                                                                                                   |
| Shape     | Custom                                                                                                                                                                                      |

| Size          | Customize            |
|---------------|----------------------|
| Color         | Any colors you enjoy |
| Applications  | Nail / Cosmetic      |
| Certification | CE&SGS               |
| MOQ           | 1 Set                |

Smart bidet toilet seat with rhinestone applique for double pedicure chair DS-W5895