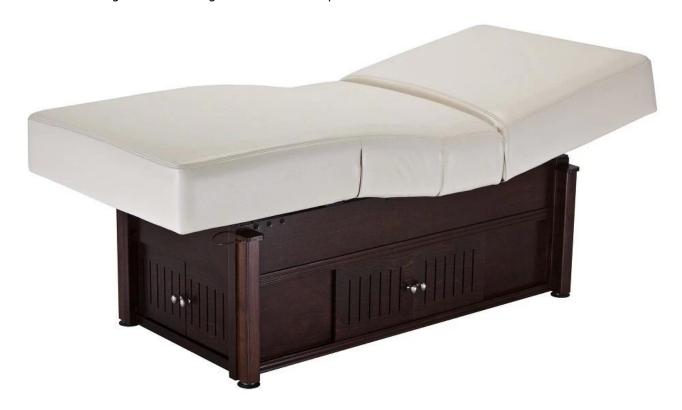

Treatment massage table massage bed facial bed spa bed for sale DS-W1831

### **PRODUCT DECRIPTION Electric beauty facial bed**

| PRODUCT DECRIPTION LIECTIC Deadty lacial bed |                                                                                                                                                                                                                                                |                    |                                                                                      |
|----------------------------------------------|------------------------------------------------------------------------------------------------------------------------------------------------------------------------------------------------------------------------------------------------|--------------------|--------------------------------------------------------------------------------------|
| Brand Name                                   | Doshower                                                                                                                                                                                                                                       | Number             | DS-w1831                                                                             |
| Demension                                    | STANDARD                                                                                                                                                                                                                                       | Optional Product   | Beauty Tool Car, Beauty Bench (can be purchased separately)                          |
| Production Time                              | 30-40 working days                                                                                                                                                                                                                             | Customized service | On the basis of our original beauty bed, we can customize the color of the mattress. |
| Material                                     | [Beauty Bed Frame] <u>luxury multifunctional beauty bed</u>                                                                                                                                                                                    |                    |                                                                                      |
|                                              | [Beauty mattress] Choose high-grade environmental protection PU fabric                                                                                                                                                                         |                    |                                                                                      |
|                                              | [Beauty Bed Soft Pack] The use of a new high-density sponge, to ensure a certain degree of comfort, but also to ensure that the bed does not deform and high resilience.                                                                       |                    |                                                                                      |
| Lacquer color                                | Lacquer material is environmental protection paint for household use.                                                                                                                                                                          |                    |                                                                                      |
| Application Area                             | Hotel Club, Spa, SPA Center, Beauty Salon, Private Club, Massage Hospital, Medical Plastic Hospital, Health Hall, Recreation Center, Airport VIP Lounge, Physical Therapy Center, General Store, etc. Multifunctional comprehensive beauty bed |                    |                                                                                      |